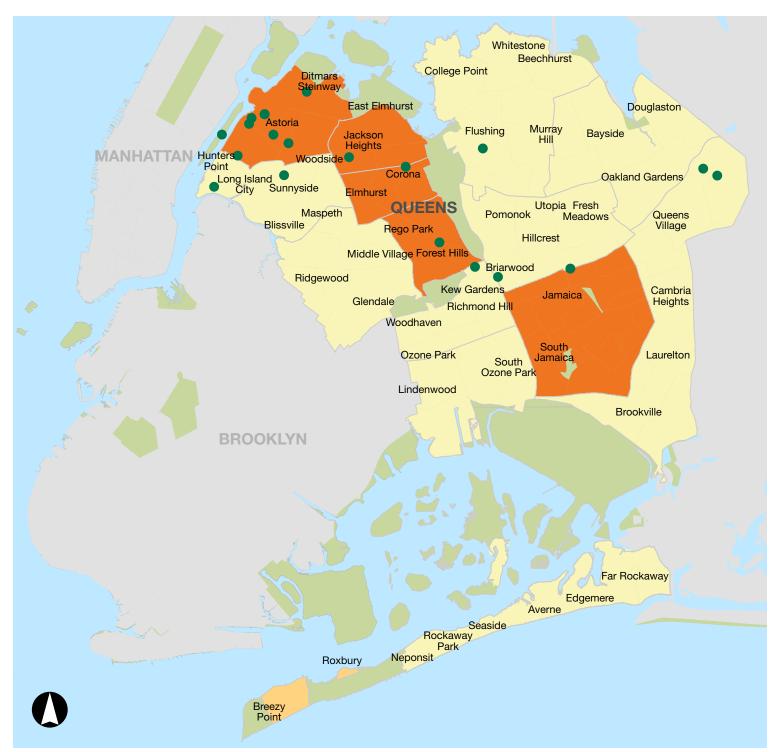

# **QUEENS | Community Board 1**

- Future expansion for organics collection service Receives organics collection service
- Drop it off! Visit your nearest food scrap drop-off site. See our <u>online map</u> for the most up to date list of locations.

### **QUEENS** | Community Boards 2 & 5

- Receives organics collection service Future expansion for organics collection service
- Drop it off! Visit your nearest food scrap drop-off site. See our <u>online map</u> for the most up to date list of locations.

# **QUEENS** | Community Boards 3, 4 & 6

- Receives organics collection service Future expansion for organics collection service
- Drop it off! Visit your nearest food scrap drop-off site. See our online map for the most up to date list of locations.

### **QUEENS** | Community Boards 7, 8 & 11

- Receives organics collection service Future expansion for organics collection service
- Drop it off! Visit your nearest food scrap drop-off site. See our online map for the most up to date list of locations.

## **QUEENS** | Community Boards 9 & 10

- Receives organics collection service Future expansion for organics collection service
- Drop it off! Visit your nearest food scrap drop-off site. See our online map for the most up to date list of locations.

## **QUEENS** | Community Boards 12 & 13

- Receives organics collection service Future expansion for organics collection service
- Drop it off! Visit your nearest food scrap drop-off site. See our online map for the most up to date list of locations.

## **QUEENS** | Community Board 14

- Receives organics collection service
- Enroll for organics collection service today
- Future expansion for organics collection service
- Drop it off! Visit your nearest food scrap drop-off site. See our online map for the most up to date list of locations.