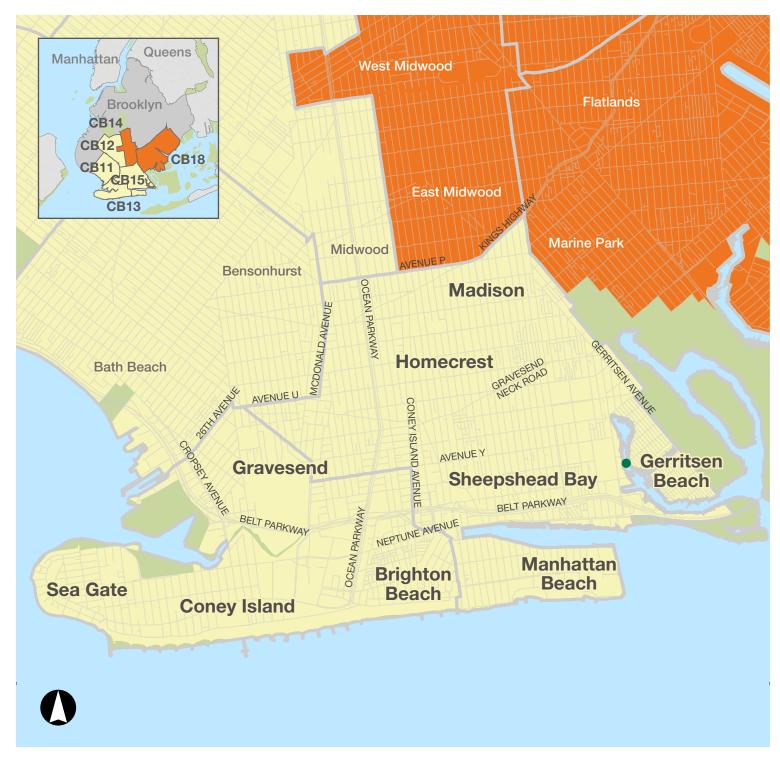

## **BROOKLYN** | Community Boards 14 & 17

- Receives organics collection service Future expansion for organics collection service
- Drop it off! Visit your nearest food scrap drop-off site. See our online map for the most up to date list of locations.