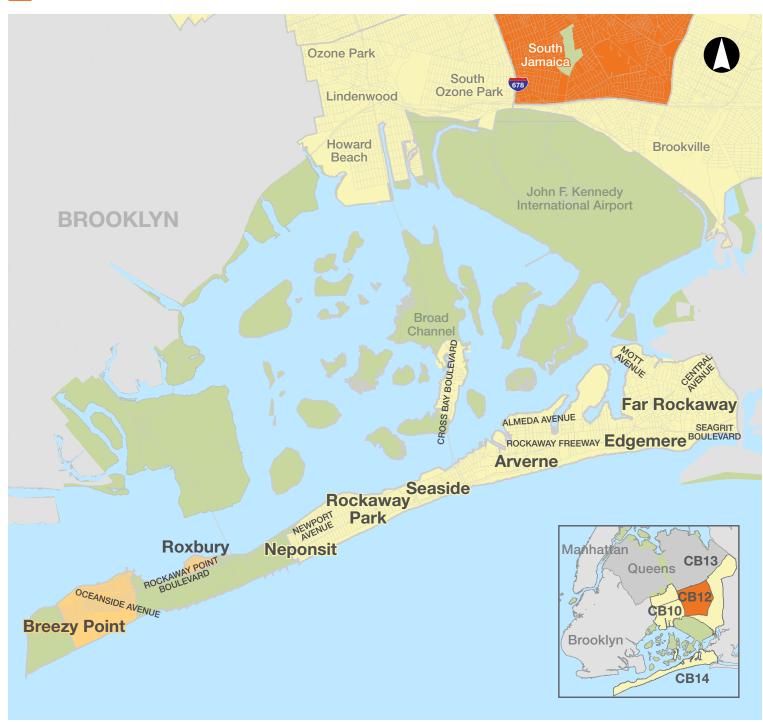

## **QUEENS** | Community Boards 12 & 13

- Receives organics collection service Future expansion for organics collection service
- Drop it off! Visit your nearest food scrap drop-off site. See our online map for the most up to date list of locations.