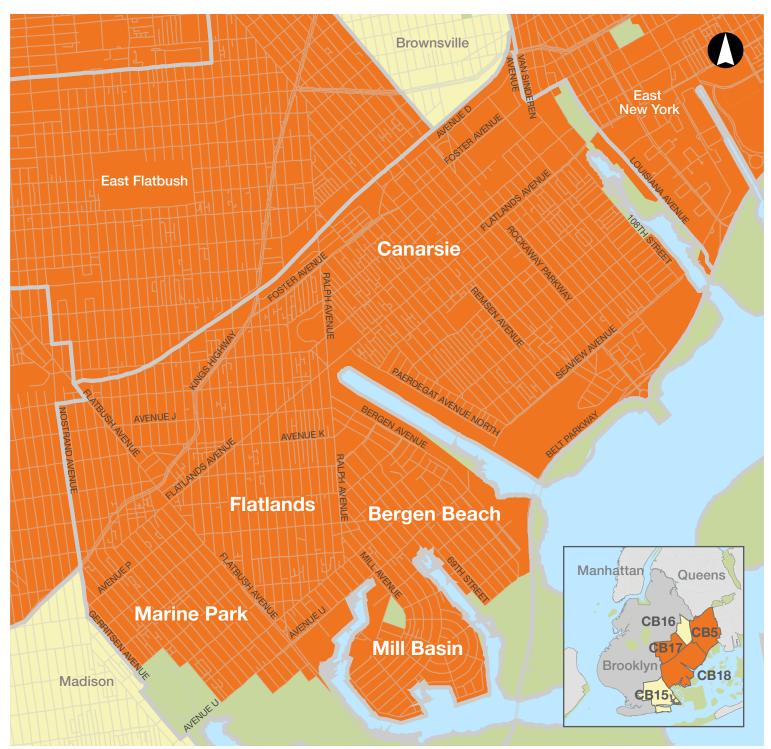

## **BROOKLYN** | Community Boards 14 & 17

- Receives organics collection service Future expansion for organics collection service
- Drop it off! Visit your nearest food scrap drop-off site. See our online map for the most up to date list of locations.