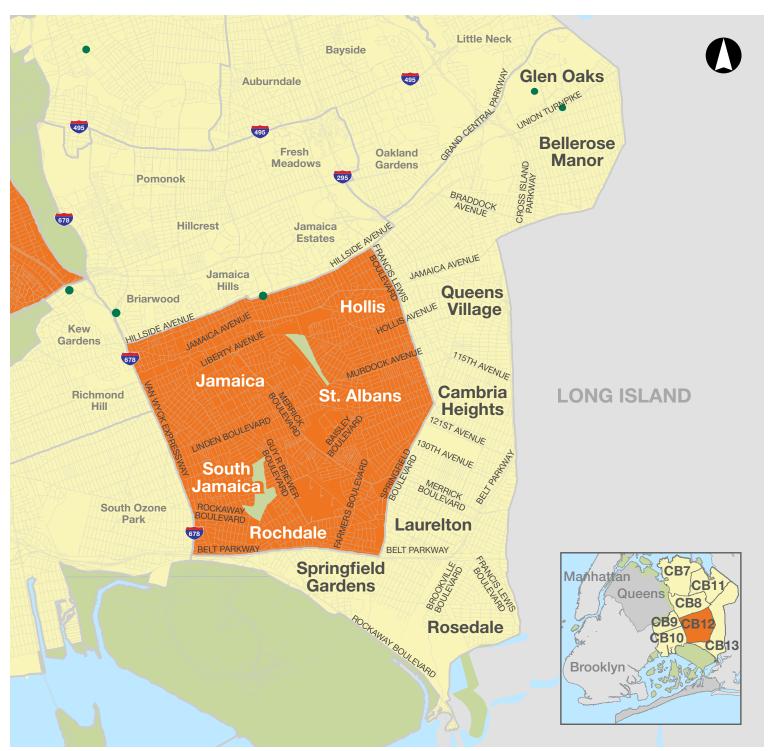

## **QUEENS** | Community Boards 12 & 13

- Receives organics collection service Future expansion for organics collection service
- Drop it off! Visit your nearest food scrap drop-off site. See our online map for the most up to date list of locations.