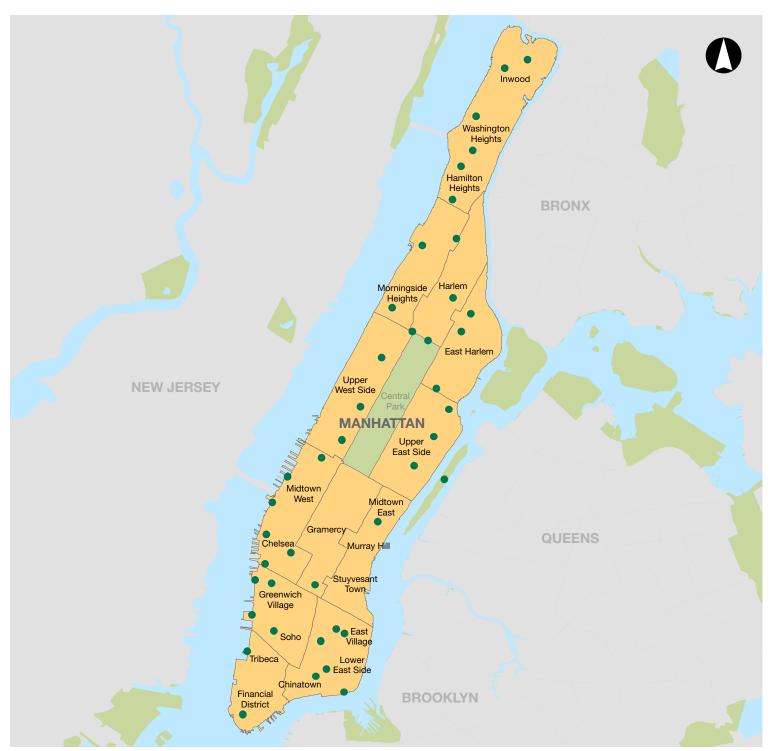

# **MANHATTAN**

- Enroll for organics collection service today
- Drop it off! Visit your nearest food scrap drop-off site. See our online map for the most up to date list of locations.

#### **MANHATTAN** | All Community Boards

Buildings in all Manhattan neighborhoods are eligible for organics collection service.