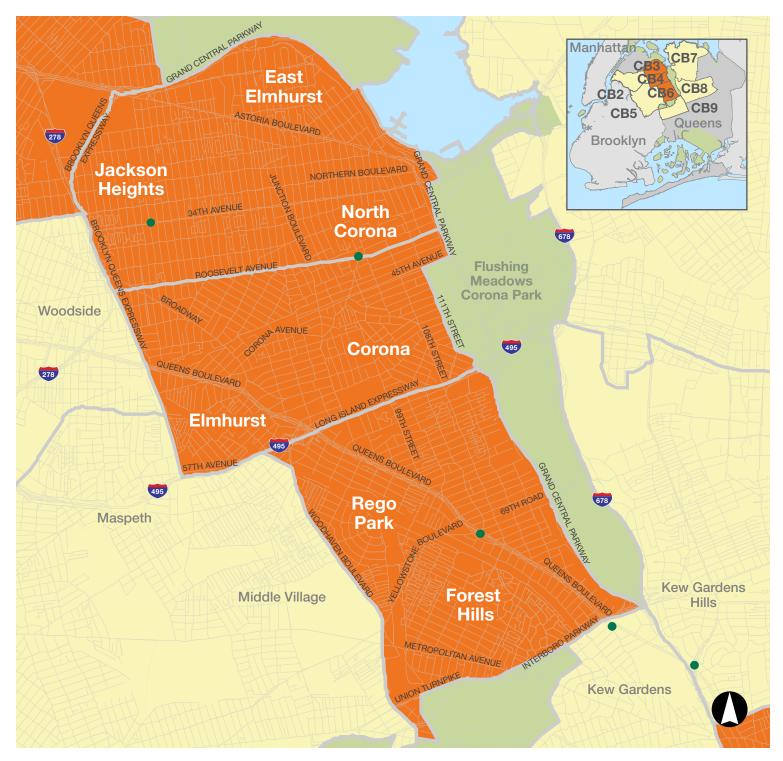

# **QUEENS** | Community Boards 3, 4 & 6

- Receives organics collection service Future expansion for organics collection service
- Drop it off! Visit your nearest food scrap drop-off site. See our online map for the most up to date list of locations.