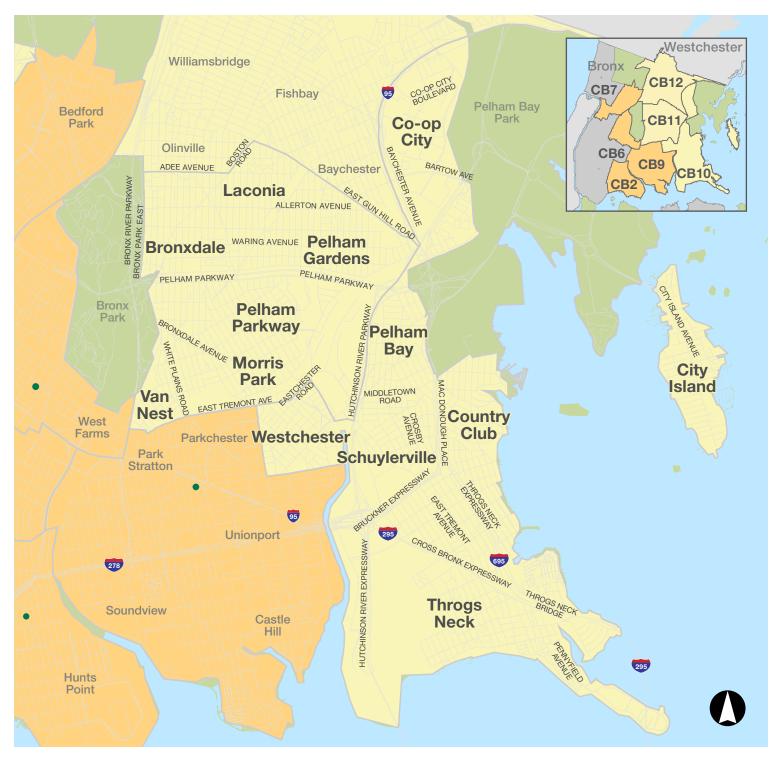

# **BRONX** | Community Boards 10 & 11

- Receives organics collection service Enroll for organics collection service today
- Drop it off! Visit your nearest food scrap drop-off site. See our online map for the most up to date list of locations.

## **BRONX** | Community Board 12

- Receives organics collection service Enroll for organics collection service today
- Drop it off! Visit your nearest food scrap drop-off site. See our online map for the most up to date list of locations.