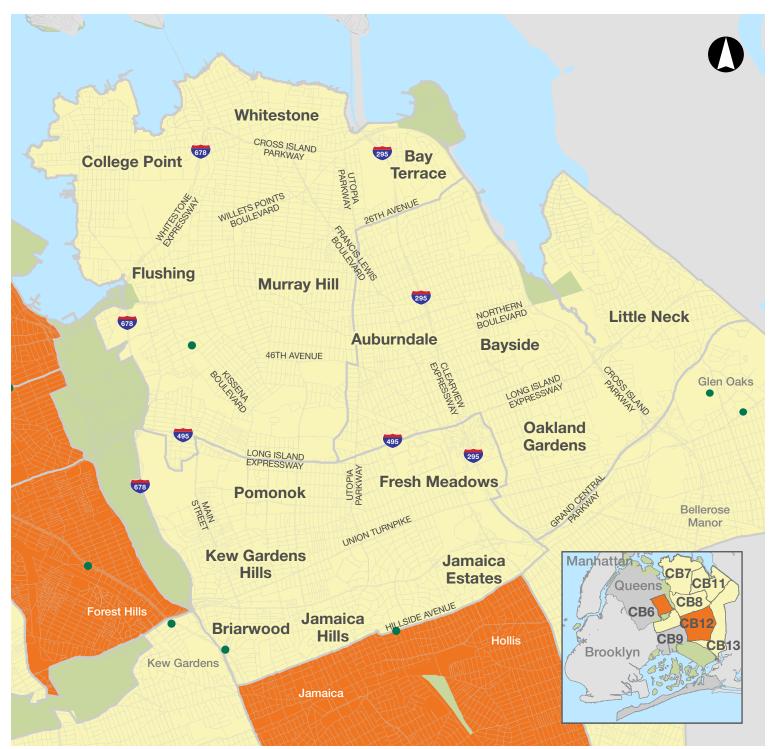

## **QUEENS** | Community Boards 9 & 10

- Receives organics collection service Future expansion for organics collection service
- Drop it off! Visit your nearest food scrap drop-off site. See our online map for the most up to date list of locations.

## **QUEENS** | Community Boards 12 & 13

- Receives organics collection service Future expansion for organics collection service
- Drop it off! Visit your nearest food scrap drop-off site. See our online map for the most up to date list of locations.