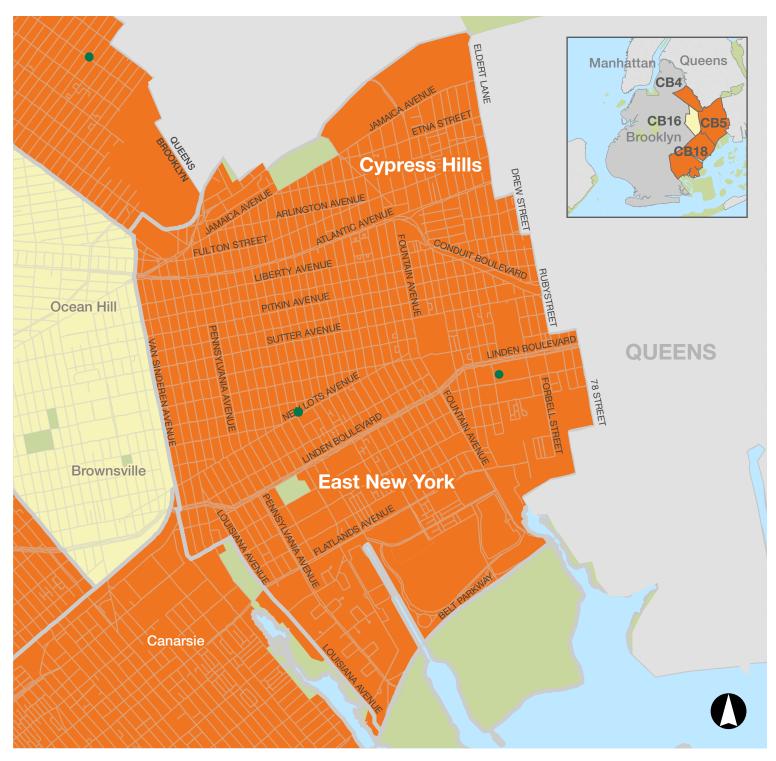

# **BROOKLYN** | Community Board 5

- Receives organics collection service Future expansion for organics collection service
- Drop it off! Visit your nearest food scrap drop-off site. See our online map for the most up to date list of locations.