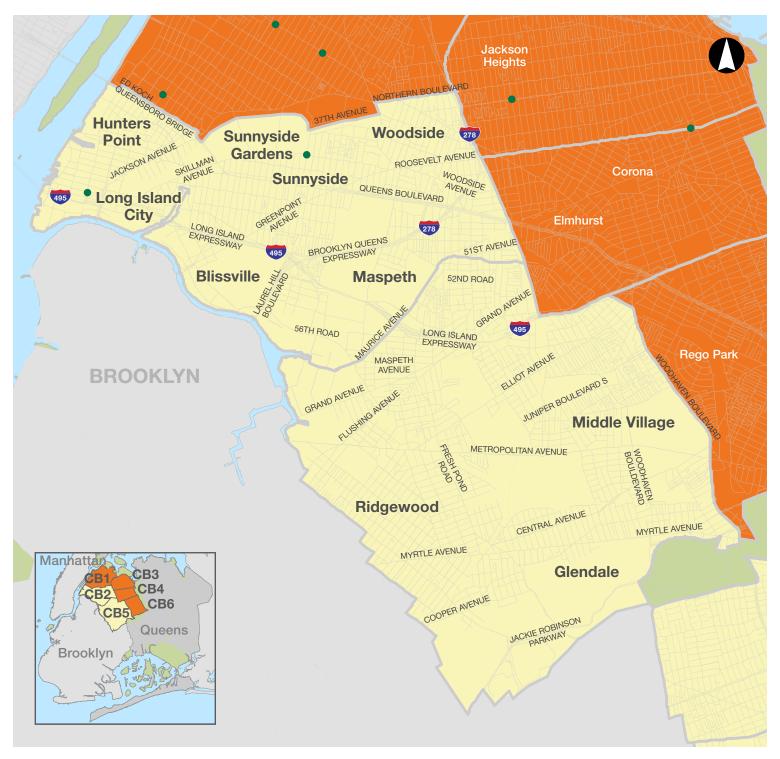

# **QUEENS** | Community Boards 3, 4 & 6

- Receives organics collection service Future expansion for organics collection service
- Drop it off! Visit your nearest food scrap drop-off site. See our online map for the most up to date list of locations.