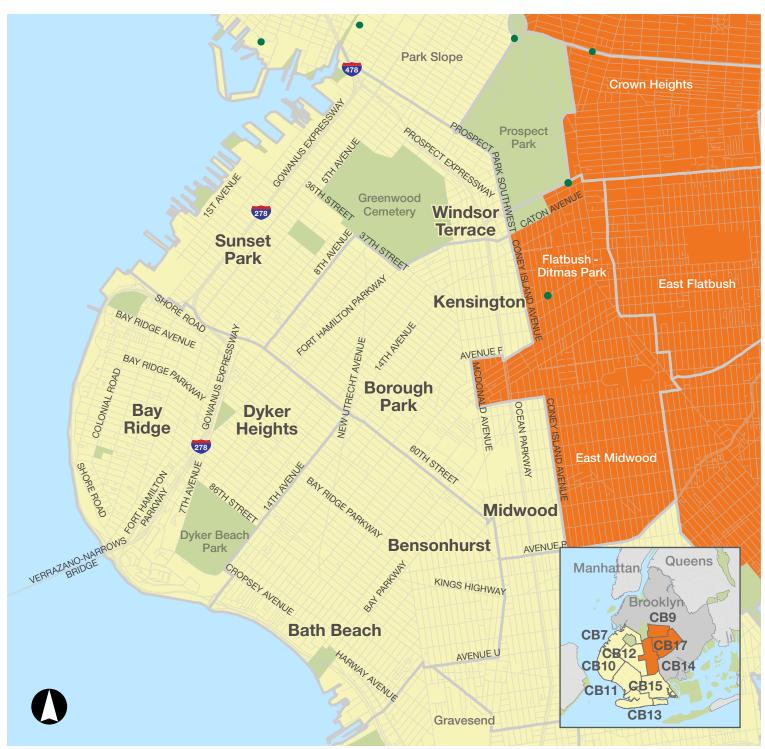

## **BROOKLYN** | Community Boards 14 & 17

- Receives organics collection service Future expansion for organics collection service
- Drop it off! Visit your nearest food scrap drop-off site. See our online map for the most up to date list of locations.