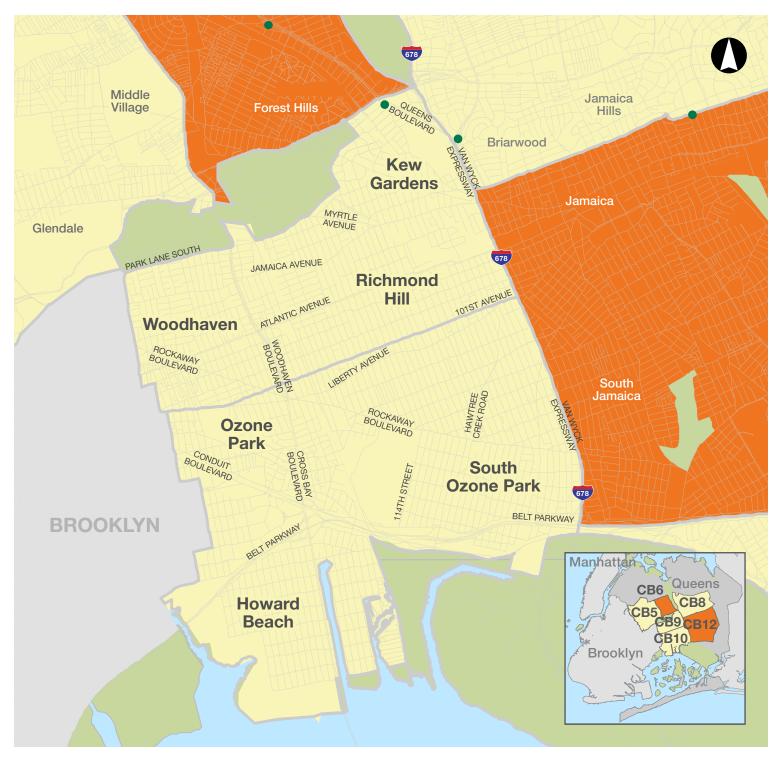

# **QUEENS** | Community Boards 3, 4 & 6

- Receives organics collection service Future expansion for organics collection service
- Drop it off! Visit your nearest food scrap drop-off site. See our online map for the most up to date list of locations.

## **QUEENS** | Community Boards 9 & 10

- Receives organics collection service Future expansion for organics collection service
- Drop it off! Visit your nearest food scrap drop-off site. See our online map for the most up to date list of locations.

## **QUEENS** | Community Boards 12 & 13

- Receives organics collection service Future expansion for organics collection service
- Drop it off! Visit your nearest food scrap drop-off site. See our online map for the most up to date list of locations.