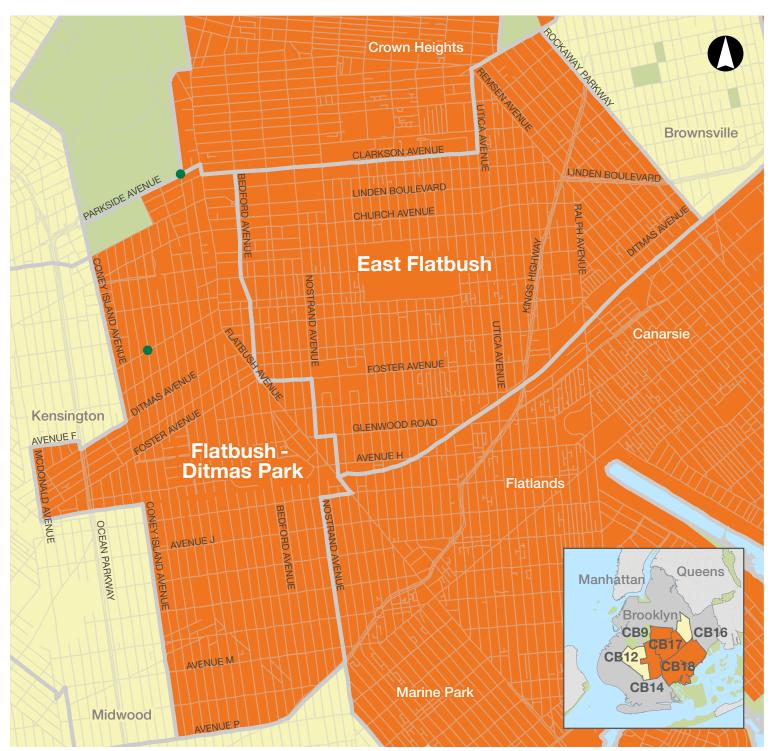

## **BROOKLYN** | Community Boards 14 & 17

- Receives organics collection service Future expansion for organics collection service
- Drop it off! Visit your nearest food scrap drop-off site. See our online map for the most up to date list of locations.