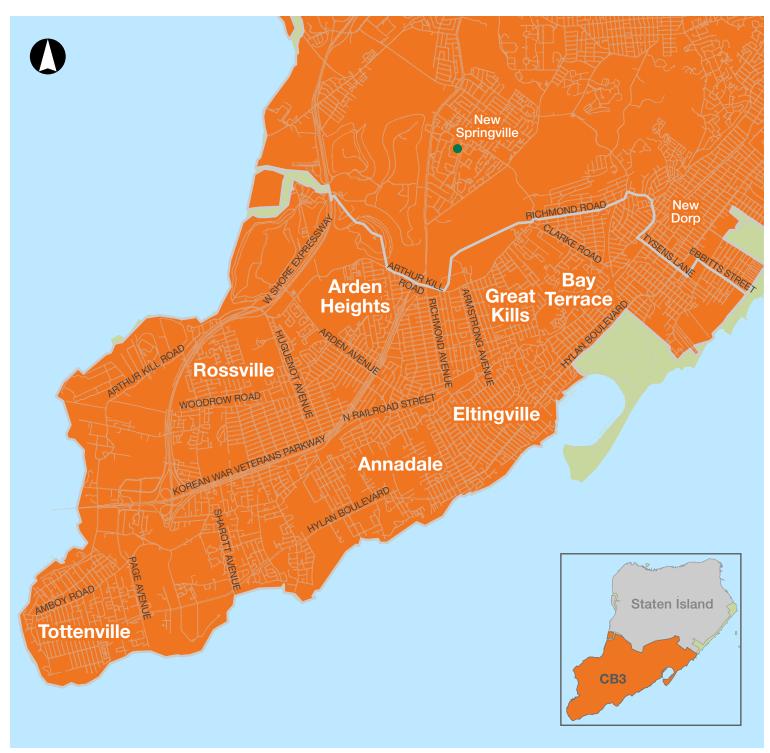

# **STATEN ISLAND** | Community Board 3

- Future expansion for organics collection service
- Drop it off! Visit your nearest food scrap drop-off site. See our online map for the most up to date list of locations.

#### STATEN ISLAND | Community Boards 1\*, 2, 3

Annadale, Arden Heights, Arlington, Arrochar, Bay Terrace, Bloomfield, Bulls Heads, Charleston, Castleton Corners, Chelsea, Clifton, Concord, Dongan Hills, Egbertville, Elm Park, Eltingville, Emerson Hill, Fort Wadsworth, Grant City, Graniteville, Grasmere, Great Kills, Greenridge, Grymes Hill, High Rock, Huguenot, Lighthouse Hill, Livingston, Mariners Harbor, Meiers Corners, Midland Beach, New Brighton, New Dorp, New Springville, Oakwood, Ocean Breeze, Old Town, Pleasant Plains, Port Ivory, Port Richmond, Prince's Bay, Randall Manor, Richmond Valley, Richmondtown, Rosebank, Rossville, St. George, Shore Acres, Silver Lake, South Beach, Stapleton, Sunnyside, Tottenville, Todt Hill, Tompkinsville, Travis, West Brighton, Westerleigh, and Woodrow