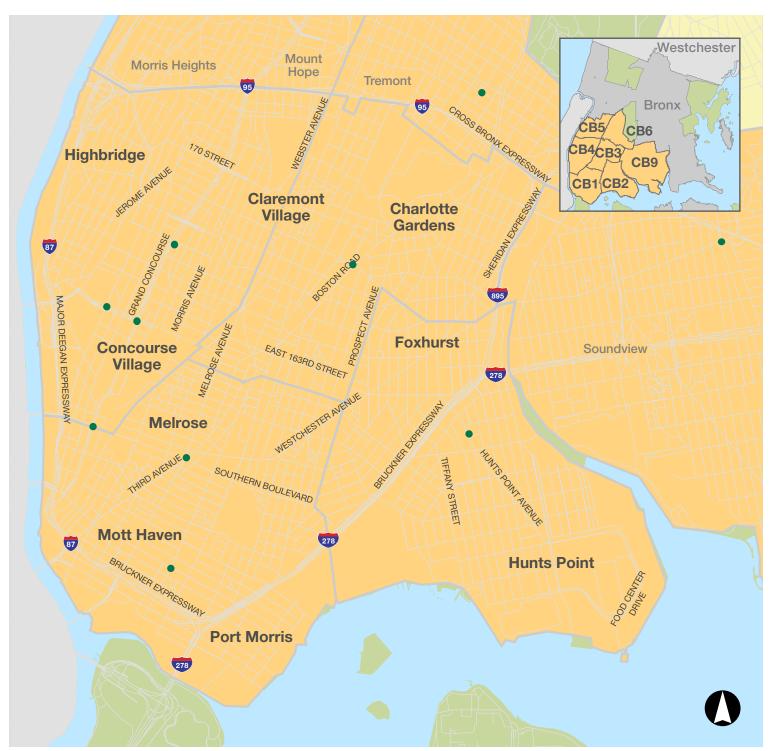

# **BRONX** | Community Boards 1, 2, 3 & 4

- Enroll for organics collection service today Receives organics collection service
- Drop it off! Visit your nearest food scrap drop-off site. See our online map for the most up to date list of locations.

## **BRONX** | Community Boards 5, 6 & 7

- Enroll for organics collection service today Receives organics collection service
- Drop it off! Visit your nearest food scrap drop-off site. See our online map for the most up to date list of locations.

## **BRONX** | Community Board 9

- Enroll for organics collection service today Receives organics collection service
- Drop it off! Visit your nearest food scrap drop-off site. See our online map for the most up to date list of locations.