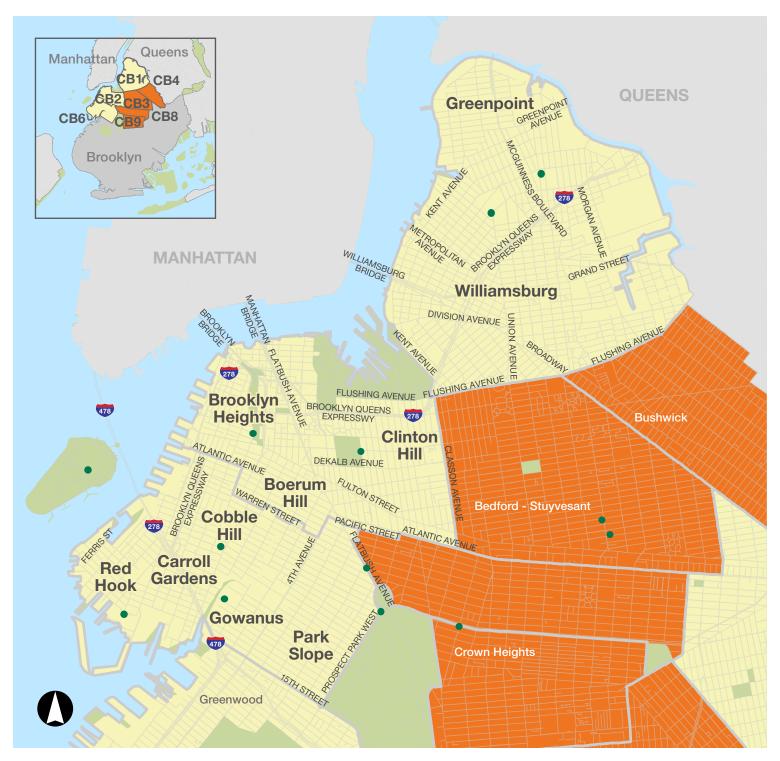

# **BROOKLYN** | Community Boards 3, 4, 8 & 9

- Receives organics collection service Future expansion for organics collection service
- Drop it off! Visit your nearest food scrap drop-off site. See our online map for the most up to date list of locations.

# **BROOKLYN** | Community Board 5

- Receives organics collection service Future expansion for organics collection service
- Drop it off! Visit your nearest food scrap drop-off site. See our online map for the most up to date list of locations.