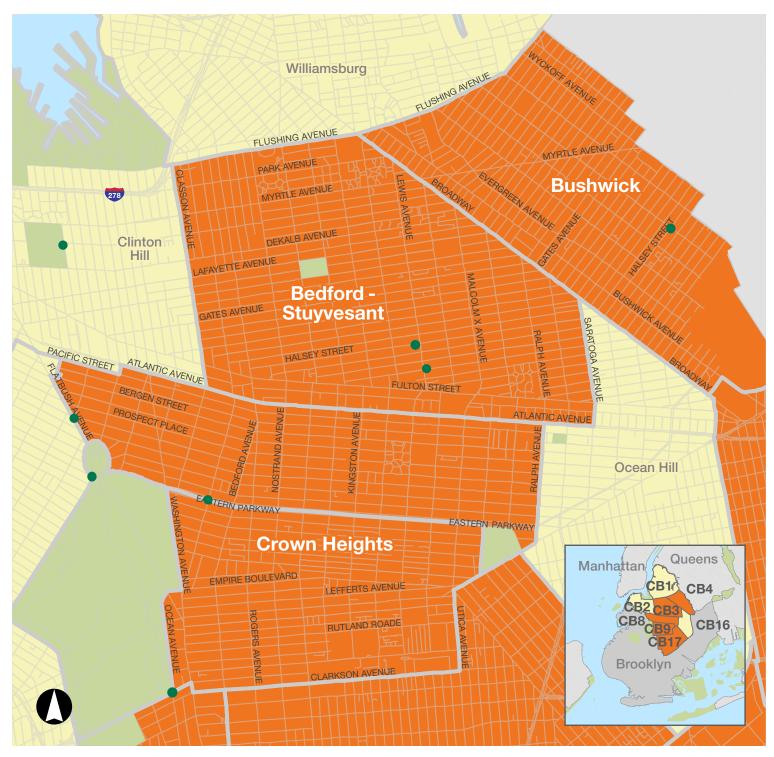

# **BROOKLYN** | Community Boards 3, 4, 8 & 9

- Receives organics collection service Future expansion for organics collection service
- Drop it off! Visit your nearest food scrap drop-off site. See our online map for the most up to date list of locations.