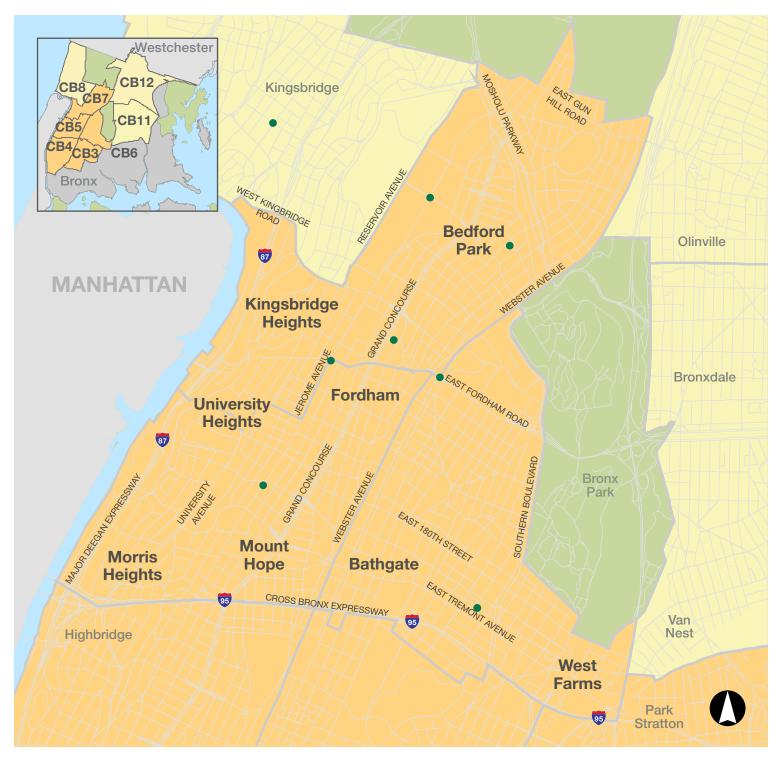

## **BRONX** | Community Boards 5, 6 & 7

- Enroll for organics collection service today Receives organics collection service
- Drop it off! Visit your nearest food scrap drop-off site. See our online map for the most up to date list of locations.

# **BRONX** | Community Board 8

- Enroll for organics collection service today Receives organics collection service
- Drop it off! Visit your nearest food scrap drop-off site. See our online map for the most up to date list of locations.