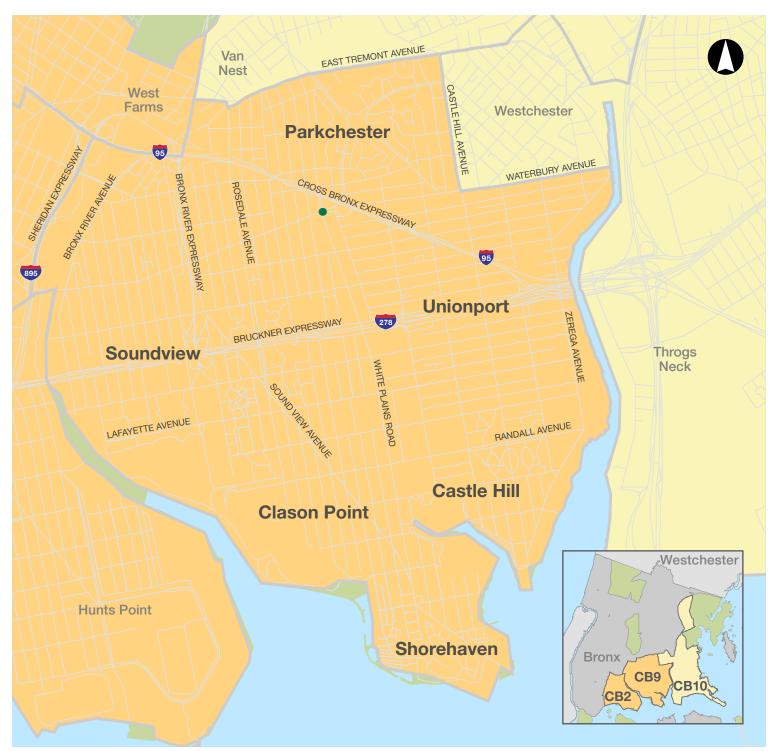

# **BRONX** | Community Board 8

- Enroll for organics collection service today Receives organics collection service
- Drop it off! Visit your nearest food scrap drop-off site. See our online map for the most up to date list of locations.

## **BRONX** | Community Board 9

- Enroll for organics collection service today Receives organics collection service
- Drop it off! Visit your nearest food scrap drop-off site. See our online map for the most up to date list of locations.