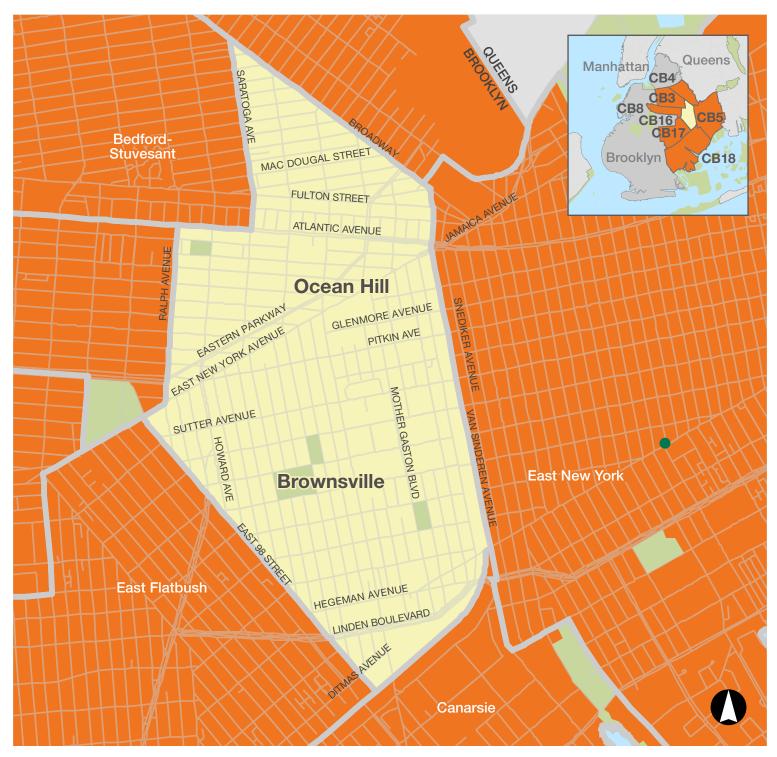

## **BROOKLYN** | Community Boards 14 & 17

- Receives organics collection service Future expansion for organics collection service
- Drop it off! Visit your nearest food scrap drop-off site. See our online map for the most up to date list of locations.