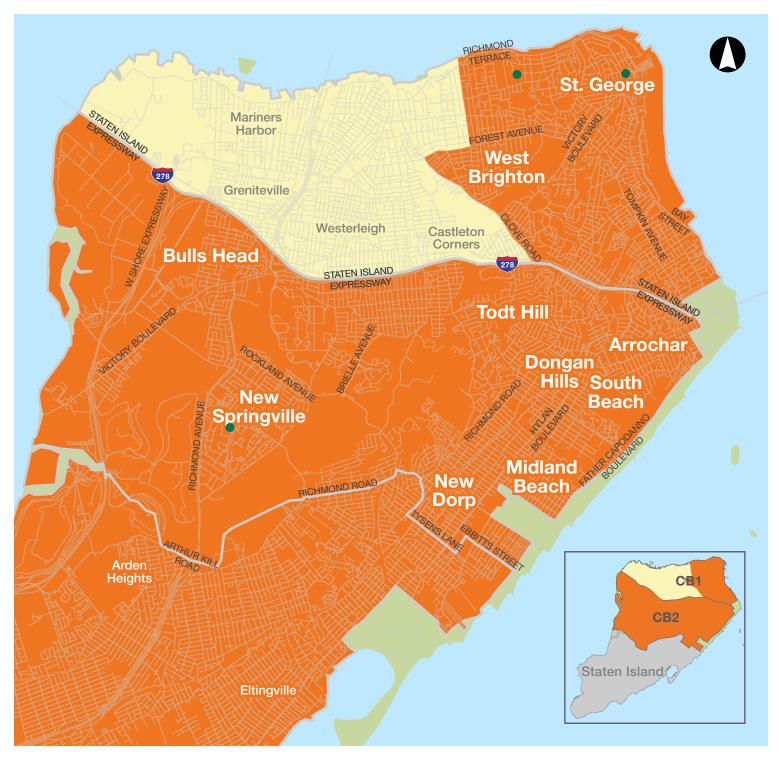

## **STATEN ISLAND** | Community Boards 1 & 2

- Receives organics collection service Future expansion for organics collection service
- Drop it off! Visit your nearest food scrap drop-off site. See our <u>online map</u> for the most up to date list of locations.

#### STATEN ISLAND | Community Boards 1\*, 2, 3

Annadale, Arden Heights, Arlington, Arrochar, Bay Terrace, Bloomfield, Bulls Heads, Charleston, Castleton Corners, Chelsea, Clifton, Concord, Dongan Hills, Egbertville, Elm Park, Eltingville, Emerson Hill, Fort Wadsworth, Grant City, Graniteville, Grasmere, Great Kills, Greenridge, Grymes Hill, High Rock, Huguenot, Lighthouse Hill, Livingston, Mariners Harbor, Meiers Corners, Midland Beach, New Brighton, New Dorp, New Springville, Oakwood, Ocean Breeze, Old Town, Pleasant Plains, Port Ivory, Port Richmond, Prince's Bay, Randall Manor, Richmond Valley, Richmondtown, Rosebank, Rossville, St. George, Shore Acres, Silver Lake, South Beach, Stapleton, Sunnyside, Tottenville, Todt Hill, Tompkinsville, Travis, West Brighton, Westerleigh, and Woodrow