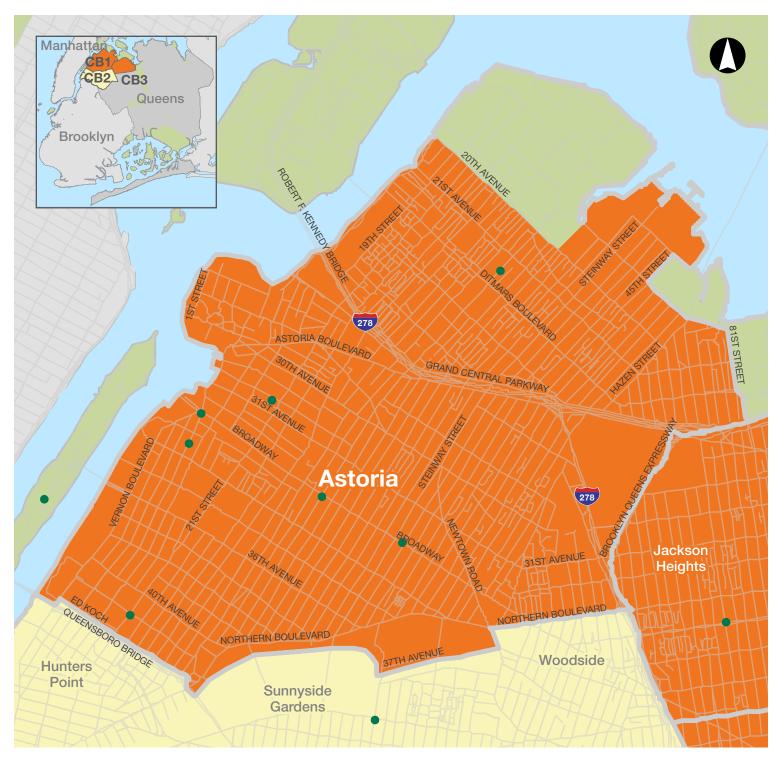

# **QUEENS** | Community Boards 3, 4 & 6

- Receives organics collection service Future expansion for organics collection service
- Drop it off! Visit your nearest food scrap drop-off site. See our online map for the most up to date list of locations.