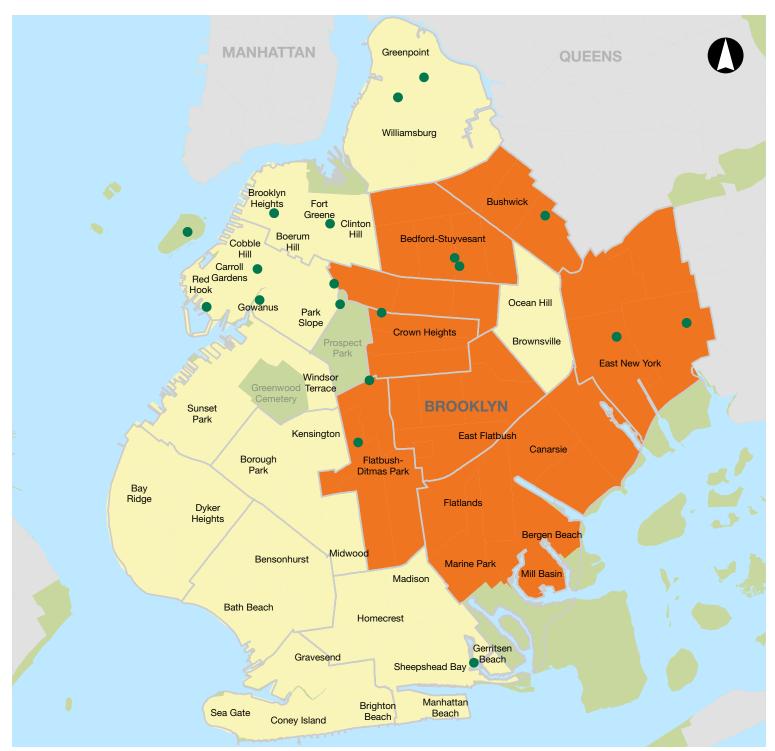

### **NYC Organics Expansion BROOKLYN**

- Receives organics collection service Future expansion for organics collection service
- Drop it off! Visit your nearest food scrap drop-off site. See our online map for the most up to date list of locations.

#### BROOKLYN | Community Boards 3, 4, 5, 8, 9, 14, 17, 18

Bedford-Stuyvesant, Bergen Beach, Bushwick, Canarsie, City Line, Crown Heights, Cypress Hills, Ditmas Village, East Flatbush, East New York, Erasmus, Farragut, Flatbush, Flatlands, Georgetown, Highland Park, Kensington, Marine Park, Midwood, Mill Basin, Mill Island, New Lots, Ocean Hill, Ocean Parkway, Prospect Heights, Prospect Lefferts Gardens, Remsen Village, Ridgewood, Rugby, Starrett City, Stuyvesant Heights, Weeksville, and Wingate