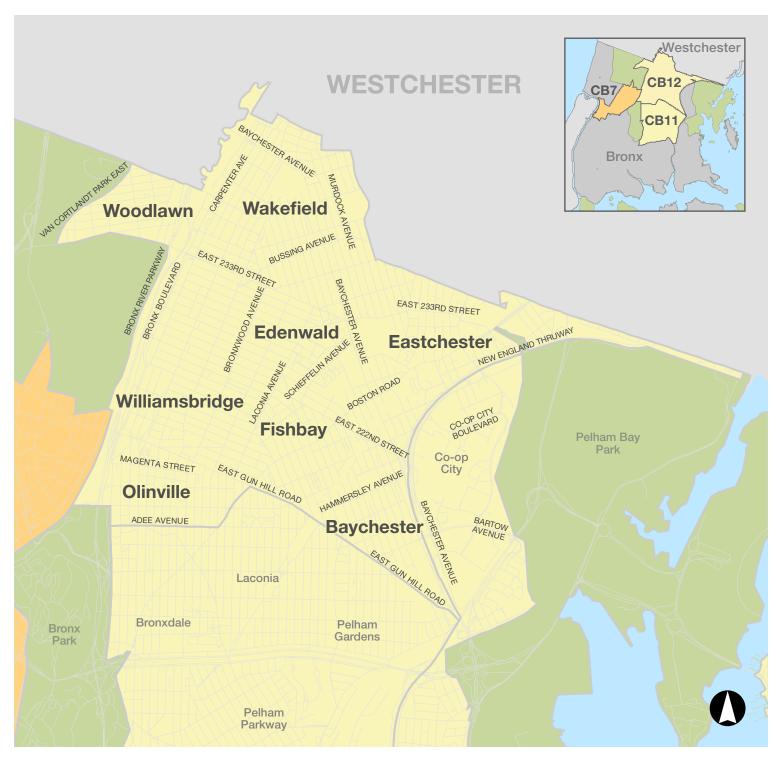

## **BRONX** | Community Board 12

- Receives organics collection service Enroll for organics collection service today
- Drop it off! Visit your nearest food scrap drop-off site. See our online map for the most up to date list of locations.