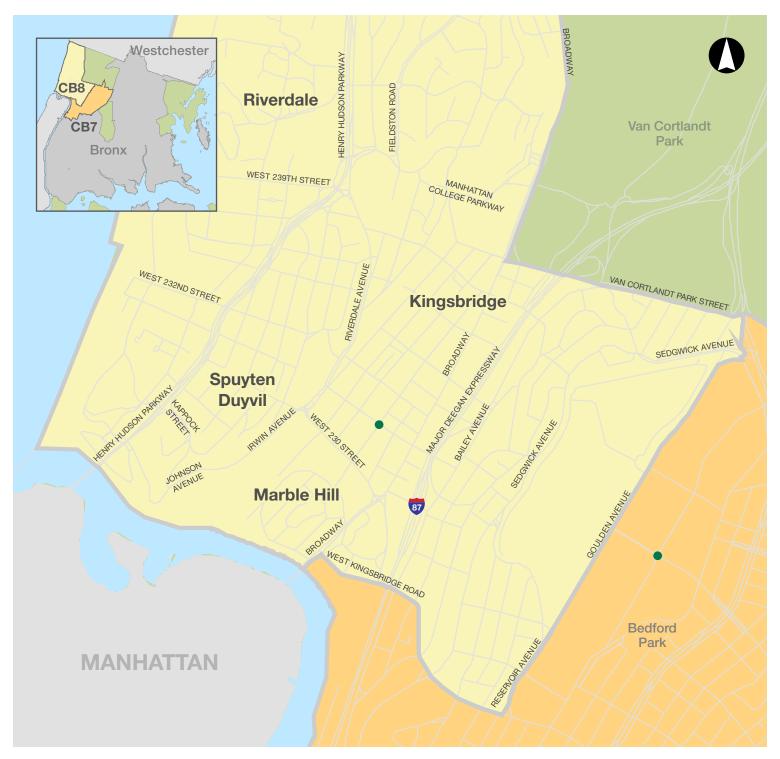

## **BRONX** | Community Boards 5, 6 & 7

- Enroll for organics collection service today Receives organics collection service
- Drop it off! Visit your nearest food scrap drop-off site. See our online map for the most up to date list of locations.