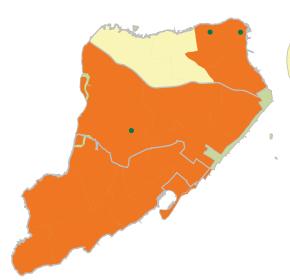

### **NYC Organics Expansion STATEN ISLAND**

- Future expansion for organics collection service Receives organics collection service
- Drop it off! Visit your nearest food scrap drop-off site. See our <u>online map</u> for the most up to date list of locations.

## **STATEN ISLAND** | Community Boards 1 & 2

- Receives organics collection service Future expansion for organics collection service
- Drop it off! Visit your nearest food scrap drop-off site. See our <u>online map</u> for the most up to date list of locations.

# **STATEN ISLAND** | Community Board 3

- Future expansion for organics collection service
- Drop it off! Visit your nearest food scrap drop-off site. See our online map for the most up to date list of locations.