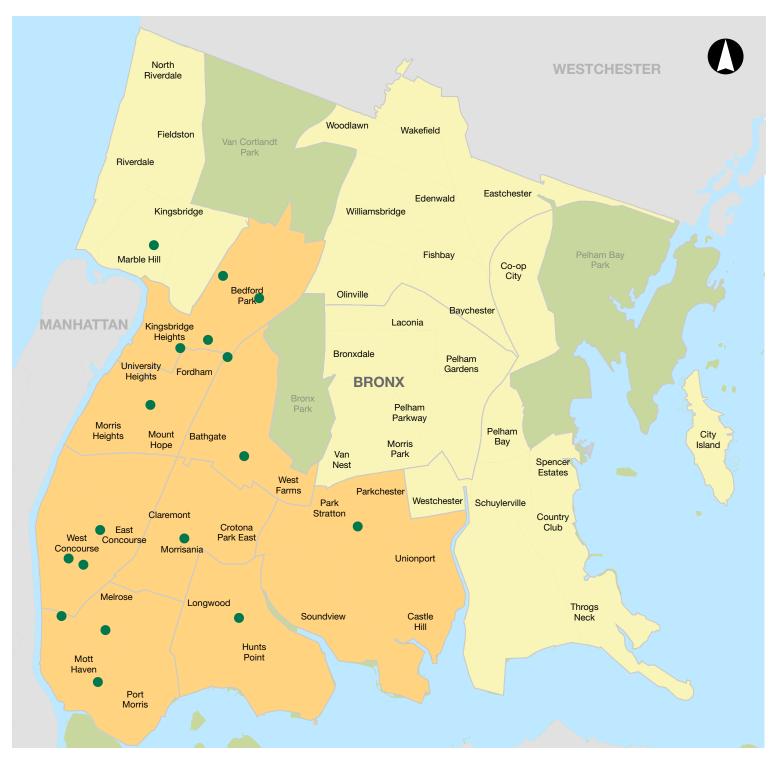

### **NYC Organics Expansion BRONX**

- Enroll for organics collection service today Receives organics collection service
- Drop it off! Visit your nearest food scrap drop-off site. See our online map for the most up to date list of locations.

# **BRONX** | Community Boards 1, 2, 3 & 4

- Enroll for organics collection service today Receives organics collection service
- Drop it off! Visit your nearest food scrap drop-off site. See our online map for the most up to date list of locations.