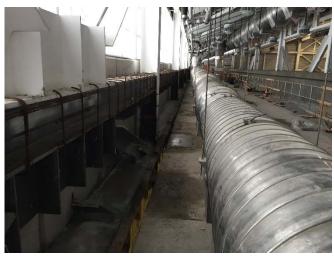

Prepared By: Ashley Hastings

Day / Date: Monday / April 3, 2017

Client: URS / LiRo

H2M Project No.: URLI1401

| Blue Diamond installing duct work on the mezzanine level of the main building.  Jobin utilizing elevating work platforms to install roofing on the eastern and western exteriors of the main building.  CC utilizing a Lull forblitt to make materials ground the site. CC installing wooden formwork in the eastern and                                                                                                                                                                                                                                                                                                                                                     |  |  |  |  |  |  |
|------------------------------------------------------------------------------------------------------------------------------------------------------------------------------------------------------------------------------------------------------------------------------------------------------------------------------------------------------------------------------------------------------------------------------------------------------------------------------------------------------------------------------------------------------------------------------------------------------------------------------------------------------------------------------|--|--|--|--|--|--|
|                                                                                                                                                                                                                                                                                                                                                                                                                                                                                                                                                                                                                                                                              |  |  |  |  |  |  |
| CC utilizing a Lull forklift to make materials around the site. CC installing wooden formwork in the contarn and                                                                                                                                                                                                                                                                                                                                                                                                                                                                                                                                                             |  |  |  |  |  |  |
| 7:00 am to 3:20 pm  GC utilizing a Lull forklift to move materials around the site. GC installing wooden formwork in the eastern an western sections of loading level, and for the pile cap in the northern portion of the site.                                                                                                                                                                                                                                                                                                                                                                                                                                             |  |  |  |  |  |  |
| GC utilizing excavator and bulldozer to excavate and grade soil in the northern portion of the site. See detail below for soil loading and off-site disposal information.                                                                                                                                                                                                                                                                                                                                                                                                                                                                                                    |  |  |  |  |  |  |
| M and H installing rebar in the northern portion of the site for the pile cap.                                                                                                                                                                                                                                                                                                                                                                                                                                                                                                                                                                                               |  |  |  |  |  |  |
| DiFazio excavating soil and creating pits for manholes and stormwater piping near the Con Edison building. See detail below for soil loading and off-site disposal information.                                                                                                                                                                                                                                                                                                                                                                                                                                                                                              |  |  |  |  |  |  |
| Maryland Fabricators installing exterior railings and ballards in the eastern section of the site.                                                                                                                                                                                                                                                                                                                                                                                                                                                                                                                                                                           |  |  |  |  |  |  |
| Giaquinto building interior cinder block walls for the main building in the eastern section of the tipping level. Cement mixing and concrete block cutting in the central section of the site. Giaquinto utilizes a Lull forklift to transport masonry materials throughout the site.                                                                                                                                                                                                                                                                                                                                                                                        |  |  |  |  |  |  |
| Tonnage bending rebar on the tipping level of the main building. Tonnage installing rebar in the western section of the tipping level and in the Con Edison building.                                                                                                                                                                                                                                                                                                                                                                                                                                                                                                        |  |  |  |  |  |  |
| Six trucks entered the site through the gate and the Stabilized Construction Entrance gate on 25th Avenue. The GC utilizes the excavator to direct-load soil at the site onto the trucks. The trailers are loaded with soil, raise the tarp over the trailers and exit the site through the Stabilized Construction Entrance and the gate on 25th Avenue. According to the CM, the soil is being transported as "Material Meeting NJRDCSRS" and being transported offsite for final disposal at Impact Reuse & Recovery Center in Lyndhurst, New Jersey (IRRC). Details are provided on the Truck Log. The GC-prepared Truck Log and Manifests are provided in Attachment A. |  |  |  |  |  |  |
| Site work stops for a work break.                                                                                                                                                                                                                                                                                                                                                                                                                                                                                                                                                                                                                                            |  |  |  |  |  |  |
| Site work stops for the day. EnTech removes air monitoring stations.                                                                                                                                                                                                                                                                                                                                                                                                                                                                                                                                                                                                         |  |  |  |  |  |  |
| Time Off-Site: 3:30 pm                                                                                                                                                                                                                                                                                                                                                                                                                                                                                                                                                                                                                                                       |  |  |  |  |  |  |
| General Observations:                                                                                                                                                                                                                                                                                                                                                                                                                                                                                                                                                                                                                                                        |  |  |  |  |  |  |
| According to EnTech, particulate matter and total organic vapors were not detected at concentrations greater than the action levels.                                                                                                                                                                                                                                                                                                                                                                                                                                                                                                                                         |  |  |  |  |  |  |
| ater tank truck during the day.                                                                                                                                                                                                                                                                                                                                                                                                                                                                                                                                                                                                                                              |  |  |  |  |  |  |
|                                                                                                                                                                                                                                                                                                                                                                                                                                                                                                                                                                                                                                                                              |  |  |  |  |  |  |