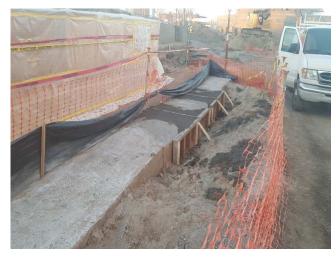

#### Observations:

| Time Stamp         | Details                                                                                                                                                                                                                                                                                                                        |  |  |  |  |  |  |  |
|--------------------|--------------------------------------------------------------------------------------------------------------------------------------------------------------------------------------------------------------------------------------------------------------------------------------------------------------------------------|--|--|--|--|--|--|--|
|                    | Time On-Site: 7:00 am                                                                                                                                                                                                                                                                                                          |  |  |  |  |  |  |  |
| 7:00 am            | EnTech set up four air monitoring stations at perimeter locations, forming a quadrangle around the anticipated work area, as specified by the CM. According to EnTech, air monitoring was occurring at the four air monitoring stations beginning at 6:35 am. The air monitoring station locations are depicted on the Sketch. |  |  |  |  |  |  |  |
| 7:00 am to 2:30 pm | Olympic installing and testing plumbing piping throughout the main building.                                                                                                                                                                                                                                                   |  |  |  |  |  |  |  |
| 7:00 am to 2:30 pm | Solar installing electrical wiring and conduit throughout the main building and Con Edison building and in the eastern outdoor section of the site.                                                                                                                                                                            |  |  |  |  |  |  |  |
| 7:00 am to 2:30 pm | K&M utilizing elevating work platforms to install fire suppression piping throughout the building.                                                                                                                                                                                                                             |  |  |  |  |  |  |  |
| 7:00 am to 2:30 pm | A&A / Empire installing piping throughout the main building.                                                                                                                                                                                                                                                                   |  |  |  |  |  |  |  |

Prepared By: Ashley Hastings

Day / Date: Monday / April 3, 2017

Client: URS / LiRo

H2M Project No.: URLI1401

| Blue Diamond installing duct work on the mezzanine level of the main building.  Jobin utilizing elevating work platforms to install roofing on the eastern and western exteriors of the main building.  CC utilizing a Lull forblitt to make materials ground the site. CC installing wooden formwork in the eastern and                                                                                                                                                                                                                                                                                                                                                     |  |  |  |  |  |  |
|------------------------------------------------------------------------------------------------------------------------------------------------------------------------------------------------------------------------------------------------------------------------------------------------------------------------------------------------------------------------------------------------------------------------------------------------------------------------------------------------------------------------------------------------------------------------------------------------------------------------------------------------------------------------------|--|--|--|--|--|--|
|                                                                                                                                                                                                                                                                                                                                                                                                                                                                                                                                                                                                                                                                              |  |  |  |  |  |  |
| CC utilizing a Lull forklift to make materials around the site. CC installing wooden formwork in the contarn and                                                                                                                                                                                                                                                                                                                                                                                                                                                                                                                                                             |  |  |  |  |  |  |
| 7:00 am to 3:20 pm  GC utilizing a Lull forklift to move materials around the site. GC installing wooden formwork in the eastern an western sections of loading level, and for the pile cap in the northern portion of the site.                                                                                                                                                                                                                                                                                                                                                                                                                                             |  |  |  |  |  |  |
| GC utilizing excavator and bulldozer to excavate and grade soil in the northern portion of the site. See detail below for soil loading and off-site disposal information.                                                                                                                                                                                                                                                                                                                                                                                                                                                                                                    |  |  |  |  |  |  |
| M and H installing rebar in the northern portion of the site for the pile cap.                                                                                                                                                                                                                                                                                                                                                                                                                                                                                                                                                                                               |  |  |  |  |  |  |
| DiFazio excavating soil and creating pits for manholes and stormwater piping near the Con Edison building. See detail below for soil loading and off-site disposal information.                                                                                                                                                                                                                                                                                                                                                                                                                                                                                              |  |  |  |  |  |  |
| Maryland Fabricators installing exterior railings and ballards in the eastern section of the site.                                                                                                                                                                                                                                                                                                                                                                                                                                                                                                                                                                           |  |  |  |  |  |  |
| Giaquinto building interior cinder block walls for the main building in the eastern section of the tipping level. Cement mixing and concrete block cutting in the central section of the site. Giaquinto utilizes a Lull forklift to transport masonry materials throughout the site.                                                                                                                                                                                                                                                                                                                                                                                        |  |  |  |  |  |  |
| Tonnage bending rebar on the tipping level of the main building. Tonnage installing rebar in the western section of the tipping level and in the Con Edison building.                                                                                                                                                                                                                                                                                                                                                                                                                                                                                                        |  |  |  |  |  |  |
| Six trucks entered the site through the gate and the Stabilized Construction Entrance gate on 25th Avenue. The GC utilizes the excavator to direct-load soil at the site onto the trucks. The trailers are loaded with soil, raise the tarp over the trailers and exit the site through the Stabilized Construction Entrance and the gate on 25th Avenue. According to the CM, the soil is being transported as "Material Meeting NJRDCSRS" and being transported offsite for final disposal at Impact Reuse & Recovery Center in Lyndhurst, New Jersey (IRRC). Details are provided on the Truck Log. The GC-prepared Truck Log and Manifests are provided in Attachment A. |  |  |  |  |  |  |
| Site work stops for a work break.                                                                                                                                                                                                                                                                                                                                                                                                                                                                                                                                                                                                                                            |  |  |  |  |  |  |
| Site work stops for the day. EnTech removes air monitoring stations.                                                                                                                                                                                                                                                                                                                                                                                                                                                                                                                                                                                                         |  |  |  |  |  |  |
| Time Off-Site: 3:30 pm                                                                                                                                                                                                                                                                                                                                                                                                                                                                                                                                                                                                                                                       |  |  |  |  |  |  |
| General Observations:                                                                                                                                                                                                                                                                                                                                                                                                                                                                                                                                                                                                                                                        |  |  |  |  |  |  |
| According to EnTech, particulate matter and total organic vapors were not detected at concentrations greater than the action levels.                                                                                                                                                                                                                                                                                                                                                                                                                                                                                                                                         |  |  |  |  |  |  |
| ater tank truck during the day.                                                                                                                                                                                                                                                                                                                                                                                                                                                                                                                                                                                                                                              |  |  |  |  |  |  |
|                                                                                                                                                                                                                                                                                                                                                                                                                                                                                                                                                                                                                                                                              |  |  |  |  |  |  |