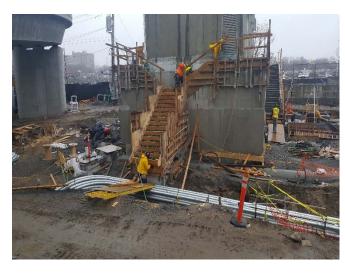

#### Observations:

| Time Stamp         | Details                                                                                                                                                                                                                                                                                                                        |  |  |  |  |  |  |  |
|--------------------|--------------------------------------------------------------------------------------------------------------------------------------------------------------------------------------------------------------------------------------------------------------------------------------------------------------------------------|--|--|--|--|--|--|--|
|                    | Time On-Site: 7:00 am                                                                                                                                                                                                                                                                                                          |  |  |  |  |  |  |  |
| 7:00 am            | EnTech set up four air monitoring stations at perimeter locations, forming a quadrangle around the anticipated work area, as specified by the CM. According to EnTech, air monitoring was occurring at the four air monitoring stations beginning at 6:35 am. The air monitoring station locations are depicted on the Sketch. |  |  |  |  |  |  |  |
| 7:00 am to 2:30 pm | Olympic installing and testing plumbing piping throughout the main building.                                                                                                                                                                                                                                                   |  |  |  |  |  |  |  |
| 7:00 am to 2:30 pm | Solar installing electrical wiring and conduit throughout the main building and Con Edison building and in the eastern outdoor section of the site.                                                                                                                                                                            |  |  |  |  |  |  |  |
| 7:00 am to 2:30 pm | K&M utilizing elevating work platforms to install fire suppression piping throughout the building.                                                                                                                                                                                                                             |  |  |  |  |  |  |  |
| 7:00 am to 2:30 pm | A&A / Empire installing piping throughout the main building.                                                                                                                                                                                                                                                                   |  |  |  |  |  |  |  |

Prepared By: Ashley Hastings

Day / Date: Monday / April 3, 2017

Client: URS / LiRo

H2M Project No.: URLI1401

| Blue Diamond installing duct work on the mezzanine level of the main building.  Jobin utilizing elevating work platforms to install roofing on the eastern and western exteriors of the main building.  CC utilizing a Lull forblitt to make materials ground the site. CC installing wooden formwork in the eastern and                                                                                                                                                                                                                                                                                                                                                     |  |  |  |  |  |  |
|------------------------------------------------------------------------------------------------------------------------------------------------------------------------------------------------------------------------------------------------------------------------------------------------------------------------------------------------------------------------------------------------------------------------------------------------------------------------------------------------------------------------------------------------------------------------------------------------------------------------------------------------------------------------------|--|--|--|--|--|--|
|                                                                                                                                                                                                                                                                                                                                                                                                                                                                                                                                                                                                                                                                              |  |  |  |  |  |  |
| CC utilizing a Lull forklift to make materials around the site. CC installing wooden formwork in the contarn and                                                                                                                                                                                                                                                                                                                                                                                                                                                                                                                                                             |  |  |  |  |  |  |
| 7:00 am to 3:20 pm  GC utilizing a Lull forklift to move materials around the site. GC installing wooden formwork in the eastern an western sections of loading level, and for the pile cap in the northern portion of the site.                                                                                                                                                                                                                                                                                                                                                                                                                                             |  |  |  |  |  |  |
| GC utilizing excavator and bulldozer to excavate and grade soil in the northern portion of the site. See detail below for soil loading and off-site disposal information.                                                                                                                                                                                                                                                                                                                                                                                                                                                                                                    |  |  |  |  |  |  |
| M and H installing rebar in the northern portion of the site for the pile cap.                                                                                                                                                                                                                                                                                                                                                                                                                                                                                                                                                                                               |  |  |  |  |  |  |
| DiFazio excavating soil and creating pits for manholes and stormwater piping near the Con Edison building. See detail below for soil loading and off-site disposal information.                                                                                                                                                                                                                                                                                                                                                                                                                                                                                              |  |  |  |  |  |  |
| Maryland Fabricators installing exterior railings and ballards in the eastern section of the site.                                                                                                                                                                                                                                                                                                                                                                                                                                                                                                                                                                           |  |  |  |  |  |  |
| Giaquinto building interior cinder block walls for the main building in the eastern section of the tipping level. Cement mixing and concrete block cutting in the central section of the site. Giaquinto utilizes a Lull forklift to transport masonry materials throughout the site.                                                                                                                                                                                                                                                                                                                                                                                        |  |  |  |  |  |  |
| Tonnage bending rebar on the tipping level of the main building. Tonnage installing rebar in the western section of the tipping level and in the Con Edison building.                                                                                                                                                                                                                                                                                                                                                                                                                                                                                                        |  |  |  |  |  |  |
| Six trucks entered the site through the gate and the Stabilized Construction Entrance gate on 25th Avenue. The GC utilizes the excavator to direct-load soil at the site onto the trucks. The trailers are loaded with soil, raise the tarp over the trailers and exit the site through the Stabilized Construction Entrance and the gate on 25th Avenue. According to the CM, the soil is being transported as "Material Meeting NJRDCSRS" and being transported offsite for final disposal at Impact Reuse & Recovery Center in Lyndhurst, New Jersey (IRRC). Details are provided on the Truck Log. The GC-prepared Truck Log and Manifests are provided in Attachment A. |  |  |  |  |  |  |
| Site work stops for a work break.                                                                                                                                                                                                                                                                                                                                                                                                                                                                                                                                                                                                                                            |  |  |  |  |  |  |
| Site work stops for the day. EnTech removes air monitoring stations.                                                                                                                                                                                                                                                                                                                                                                                                                                                                                                                                                                                                         |  |  |  |  |  |  |
| Time Off-Site: 3:30 pm                                                                                                                                                                                                                                                                                                                                                                                                                                                                                                                                                                                                                                                       |  |  |  |  |  |  |
| General Observations:                                                                                                                                                                                                                                                                                                                                                                                                                                                                                                                                                                                                                                                        |  |  |  |  |  |  |
| According to EnTech, particulate matter and total organic vapors were not detected at concentrations greater than the action levels.                                                                                                                                                                                                                                                                                                                                                                                                                                                                                                                                         |  |  |  |  |  |  |
| ater tank truck during the day.                                                                                                                                                                                                                                                                                                                                                                                                                                                                                                                                                                                                                                              |  |  |  |  |  |  |
|                                                                                                                                                                                                                                                                                                                                                                                                                                                                                                                                                                                                                                                                              |  |  |  |  |  |  |