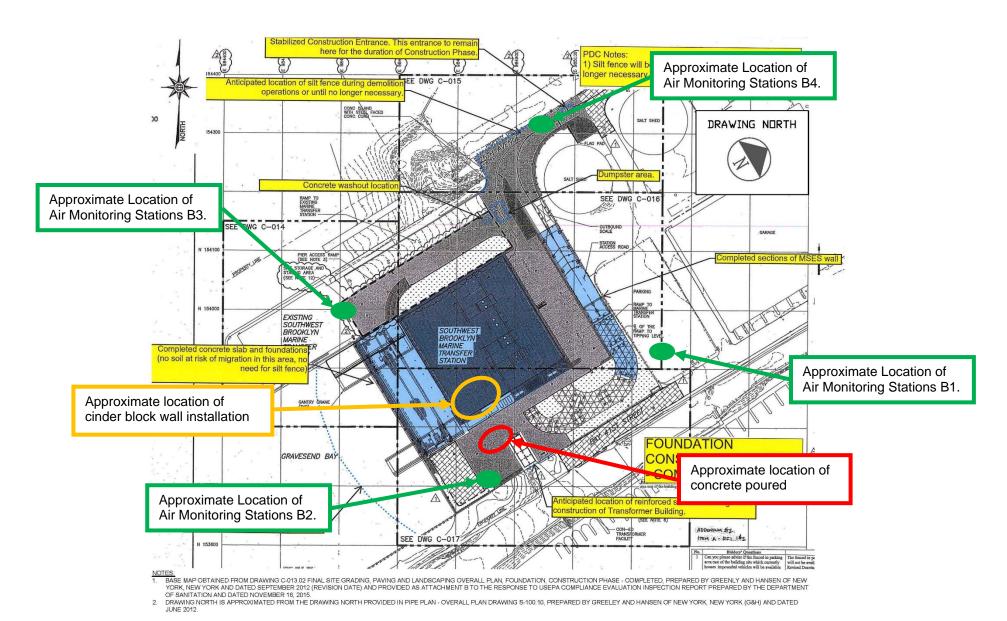

#### Observations:

| Time Stamp         | Details                                                                                                                                                                                                                                                                                                                        |  |  |  |  |  |  |  |
|--------------------|--------------------------------------------------------------------------------------------------------------------------------------------------------------------------------------------------------------------------------------------------------------------------------------------------------------------------------|--|--|--|--|--|--|--|
|                    | Time On-Site: 7:00 am                                                                                                                                                                                                                                                                                                          |  |  |  |  |  |  |  |
| 7:00 am            | EnTech set up four air monitoring stations at perimeter locations, forming a quadrangle around the anticipated work area, as specified by the CM. According to EnTech, air monitoring was occurring at the four air monitoring stations beginning at 6:35 am. The air monitoring station locations are depicted on the Sketch. |  |  |  |  |  |  |  |
| 7:00 am to 2:30 pm | Olympic installing and testing plumbing piping throughout the main building.                                                                                                                                                                                                                                                   |  |  |  |  |  |  |  |
| 7:00 am to 2:30 pm | Solar installing electrical wiring and conduit throughout the main building and Con Edison building and in the eastern outdoor section of the site.                                                                                                                                                                            |  |  |  |  |  |  |  |
| 7:00 am to 2:30 pm | K&M utilizing elevating work platforms to install fire suppression piping throughout the building.                                                                                                                                                                                                                             |  |  |  |  |  |  |  |
| 7:00 am to 2:30 pm | A&A / Empire installing piping throughout the main building.                                                                                                                                                                                                                                                                   |  |  |  |  |  |  |  |