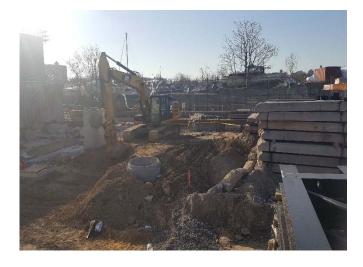

#### Observations:

| Time Stamp         | Details                                                                                                                                                                                                                                                                                                                        |  |  |  |  |  |  |  |
|--------------------|--------------------------------------------------------------------------------------------------------------------------------------------------------------------------------------------------------------------------------------------------------------------------------------------------------------------------------|--|--|--|--|--|--|--|
|                    | Time On-Site: 7:00 am                                                                                                                                                                                                                                                                                                          |  |  |  |  |  |  |  |
| 7:00 am            | EnTech set up four air monitoring stations at perimeter locations, forming a quadrangle around the anticipated work area, as specified by the CM. According to EnTech, air monitoring was occurring at the four air monitoring stations beginning at 6:35 am. The air monitoring station locations are depicted on the Sketch. |  |  |  |  |  |  |  |
| 7:00 am to 2:30 pm | Olympic installing and testing plumbing piping throughout the main building.                                                                                                                                                                                                                                                   |  |  |  |  |  |  |  |
| 7:00 am to 2:30 pm | Solar installing electrical wiring and conduit throughout the main building and Con Edison building and in the eastern outdoor section of the site.                                                                                                                                                                            |  |  |  |  |  |  |  |
| 7:00 am to 2:30 pm | K&M utilizing elevating work platforms to install fire suppression piping throughout the building.                                                                                                                                                                                                                             |  |  |  |  |  |  |  |
| 7:00 am to 2:30 pm | A&A / Empire installing piping throughout the main building.                                                                                                                                                                                                                                                                   |  |  |  |  |  |  |  |

Prepared By: Ashley Hastings

Day / Date: Monday / April 3, 2017

Client: URS / LiRo

H2M Project No.: URLI1401

| Blue Diamond installing duct work on the mezzanine level of the main building.  Jobin utilizing elevating work platforms to install roofing on the eastern and western exteriors of the main building.  CC utilizing a Lull forblitt to make materials ground the site. CC installing wooden formwork in the eastern and                                                                                                                                                                                                                                                                                                                                                     |  |  |  |  |  |  |
|------------------------------------------------------------------------------------------------------------------------------------------------------------------------------------------------------------------------------------------------------------------------------------------------------------------------------------------------------------------------------------------------------------------------------------------------------------------------------------------------------------------------------------------------------------------------------------------------------------------------------------------------------------------------------|--|--|--|--|--|--|
|                                                                                                                                                                                                                                                                                                                                                                                                                                                                                                                                                                                                                                                                              |  |  |  |  |  |  |
| CC utilizing a Lull forklift to make materials around the site. CC installing wooden formwork in the contarn and                                                                                                                                                                                                                                                                                                                                                                                                                                                                                                                                                             |  |  |  |  |  |  |
| 7:00 am to 3:20 pm  GC utilizing a Lull forklift to move materials around the site. GC installing wooden formwork in the eastern an western sections of loading level, and for the pile cap in the northern portion of the site.                                                                                                                                                                                                                                                                                                                                                                                                                                             |  |  |  |  |  |  |
| GC utilizing excavator and bulldozer to excavate and grade soil in the northern portion of the site. See detail below for soil loading and off-site disposal information.                                                                                                                                                                                                                                                                                                                                                                                                                                                                                                    |  |  |  |  |  |  |
| M and H installing rebar in the northern portion of the site for the pile cap.                                                                                                                                                                                                                                                                                                                                                                                                                                                                                                                                                                                               |  |  |  |  |  |  |
| DiFazio excavating soil and creating pits for manholes and stormwater piping near the Con Edison building. See detail below for soil loading and off-site disposal information.                                                                                                                                                                                                                                                                                                                                                                                                                                                                                              |  |  |  |  |  |  |
| Maryland Fabricators installing exterior railings and ballards in the eastern section of the site.                                                                                                                                                                                                                                                                                                                                                                                                                                                                                                                                                                           |  |  |  |  |  |  |
| Giaquinto building interior cinder block walls for the main building in the eastern section of the tipping level. Cement mixing and concrete block cutting in the central section of the site. Giaquinto utilizes a Lull forklift to transport masonry materials throughout the site.                                                                                                                                                                                                                                                                                                                                                                                        |  |  |  |  |  |  |
| Tonnage bending rebar on the tipping level of the main building. Tonnage installing rebar in the western section of the tipping level and in the Con Edison building.                                                                                                                                                                                                                                                                                                                                                                                                                                                                                                        |  |  |  |  |  |  |
| Six trucks entered the site through the gate and the Stabilized Construction Entrance gate on 25th Avenue. The GC utilizes the excavator to direct-load soil at the site onto the trucks. The trailers are loaded with soil, raise the tarp over the trailers and exit the site through the Stabilized Construction Entrance and the gate on 25th Avenue. According to the CM, the soil is being transported as "Material Meeting NJRDCSRS" and being transported offsite for final disposal at Impact Reuse & Recovery Center in Lyndhurst, New Jersey (IRRC). Details are provided on the Truck Log. The GC-prepared Truck Log and Manifests are provided in Attachment A. |  |  |  |  |  |  |
| Site work stops for a work break.                                                                                                                                                                                                                                                                                                                                                                                                                                                                                                                                                                                                                                            |  |  |  |  |  |  |
| Site work stops for the day. EnTech removes air monitoring stations.                                                                                                                                                                                                                                                                                                                                                                                                                                                                                                                                                                                                         |  |  |  |  |  |  |
| Time Off-Site: 3:30 pm                                                                                                                                                                                                                                                                                                                                                                                                                                                                                                                                                                                                                                                       |  |  |  |  |  |  |
| General Observations:                                                                                                                                                                                                                                                                                                                                                                                                                                                                                                                                                                                                                                                        |  |  |  |  |  |  |
| According to EnTech, particulate matter and total organic vapors were not detected at concentrations greater than the action levels.                                                                                                                                                                                                                                                                                                                                                                                                                                                                                                                                         |  |  |  |  |  |  |
| ater tank truck during the day.                                                                                                                                                                                                                                                                                                                                                                                                                                                                                                                                                                                                                                              |  |  |  |  |  |  |
|                                                                                                                                                                                                                                                                                                                                                                                                                                                                                                                                                                                                                                                                              |  |  |  |  |  |  |