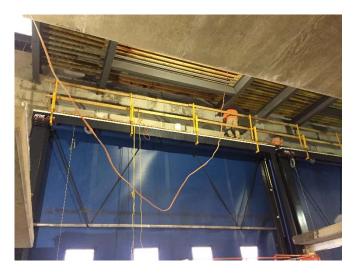

#### Observations:

| Time Stamp         | Details                                                                                                                                                                                                                                                                                                                        |  |  |  |  |  |  |  |
|--------------------|--------------------------------------------------------------------------------------------------------------------------------------------------------------------------------------------------------------------------------------------------------------------------------------------------------------------------------|--|--|--|--|--|--|--|
|                    | Time On-Site: 7:00 am                                                                                                                                                                                                                                                                                                          |  |  |  |  |  |  |  |
| 7:00 am            | EnTech set up four air monitoring stations at perimeter locations, forming a quadrangle around the anticipated work area, as specified by the CM. According to EnTech, air monitoring was occurring at the four air monitoring stations beginning at 6:35 am. The air monitoring station locations are depicted on the Sketch. |  |  |  |  |  |  |  |
| 7:00 am to 2:30 pm | Olympic installing and testing plumbing piping throughout the main building.                                                                                                                                                                                                                                                   |  |  |  |  |  |  |  |
| 7:00 am to 2:30 pm | Solar installing electrical wiring and conduit throughout the main building and Con Edison building and in the eastern outdoor section of the site.                                                                                                                                                                            |  |  |  |  |  |  |  |
| 7:00 am to 2:30 pm | K&M utilizing elevating work platforms to install fire suppression piping throughout the building.                                                                                                                                                                                                                             |  |  |  |  |  |  |  |
| 7:00 am to 2:30 pm | A&A / Empire installing piping throughout the main building.                                                                                                                                                                                                                                                                   |  |  |  |  |  |  |  |