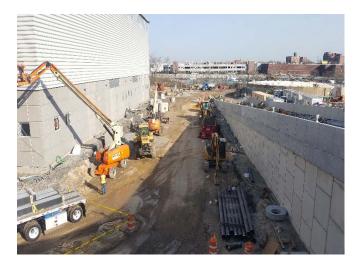

#### Observations:

| Time Stamp         | Details                                                                                                                                                                                                                                                                                                                        |  |  |  |  |  |  |  |
|--------------------|--------------------------------------------------------------------------------------------------------------------------------------------------------------------------------------------------------------------------------------------------------------------------------------------------------------------------------|--|--|--|--|--|--|--|
|                    | Time On-Site: 7:00 am                                                                                                                                                                                                                                                                                                          |  |  |  |  |  |  |  |
| 7:00 am            | EnTech set up four air monitoring stations at perimeter locations, forming a quadrangle around the anticipated work area, as specified by the CM. According to EnTech, air monitoring was occurring at the four air monitoring stations beginning at 6:35 am. The air monitoring station locations are depicted on the Sketch. |  |  |  |  |  |  |  |
| 7:00 am to 2:30 pm | Olympic installing and testing plumbing piping throughout the main building.                                                                                                                                                                                                                                                   |  |  |  |  |  |  |  |
| 7:00 am to 2:30 pm | Solar installing electrical wiring and conduit throughout the main building and Con Edison building and in the eastern outdoor section of the site.                                                                                                                                                                            |  |  |  |  |  |  |  |
| 7:00 am to 2:30 pm | K&M utilizing elevating work platforms to install fire suppression piping throughout the building.                                                                                                                                                                                                                             |  |  |  |  |  |  |  |
| 7:00 am to 2:30 pm | A&A / Empire installing piping throughout the main building.                                                                                                                                                                                                                                                                   |  |  |  |  |  |  |  |

Prepared By: Ashley Hastings

Day / Date: Monday / April 3, 2017

Client: URS / LiRo

H2M Project No.: URLI1401

| Blue Diamond installing duct work on the mezzanine level of the main building.  Jobin utilizing elevating work platforms to install roofing on the eastern and western exteriors of the main building.  CC utilizing a Lull forblitt to make materials ground the site. CC installing wooden formwork in the eastern and                                                                                                                                                                                                                                                                                                                                                     |  |  |  |  |  |  |
|------------------------------------------------------------------------------------------------------------------------------------------------------------------------------------------------------------------------------------------------------------------------------------------------------------------------------------------------------------------------------------------------------------------------------------------------------------------------------------------------------------------------------------------------------------------------------------------------------------------------------------------------------------------------------|--|--|--|--|--|--|
|                                                                                                                                                                                                                                                                                                                                                                                                                                                                                                                                                                                                                                                                              |  |  |  |  |  |  |
| CC utilizing a Lull forklift to make materials around the site. CC installing wooden formwork in the contarn and                                                                                                                                                                                                                                                                                                                                                                                                                                                                                                                                                             |  |  |  |  |  |  |
| 7:00 am to 3:20 pm  GC utilizing a Lull forklift to move materials around the site. GC installing wooden formwork in the eastern an western sections of loading level, and for the pile cap in the northern portion of the site.                                                                                                                                                                                                                                                                                                                                                                                                                                             |  |  |  |  |  |  |
| GC utilizing excavator and bulldozer to excavate and grade soil in the northern portion of the site. See detail below for soil loading and off-site disposal information.                                                                                                                                                                                                                                                                                                                                                                                                                                                                                                    |  |  |  |  |  |  |
| M and H installing rebar in the northern portion of the site for the pile cap.                                                                                                                                                                                                                                                                                                                                                                                                                                                                                                                                                                                               |  |  |  |  |  |  |
| DiFazio excavating soil and creating pits for manholes and stormwater piping near the Con Edison building. See detail below for soil loading and off-site disposal information.                                                                                                                                                                                                                                                                                                                                                                                                                                                                                              |  |  |  |  |  |  |
| Maryland Fabricators installing exterior railings and ballards in the eastern section of the site.                                                                                                                                                                                                                                                                                                                                                                                                                                                                                                                                                                           |  |  |  |  |  |  |
| Giaquinto building interior cinder block walls for the main building in the eastern section of the tipping level. Cement mixing and concrete block cutting in the central section of the site. Giaquinto utilizes a Lull forklift to transport masonry materials throughout the site.                                                                                                                                                                                                                                                                                                                                                                                        |  |  |  |  |  |  |
| Tonnage bending rebar on the tipping level of the main building. Tonnage installing rebar in the western section of the tipping level and in the Con Edison building.                                                                                                                                                                                                                                                                                                                                                                                                                                                                                                        |  |  |  |  |  |  |
| Six trucks entered the site through the gate and the Stabilized Construction Entrance gate on 25th Avenue. The GC utilizes the excavator to direct-load soil at the site onto the trucks. The trailers are loaded with soil, raise the tarp over the trailers and exit the site through the Stabilized Construction Entrance and the gate on 25th Avenue. According to the CM, the soil is being transported as "Material Meeting NJRDCSRS" and being transported offsite for final disposal at Impact Reuse & Recovery Center in Lyndhurst, New Jersey (IRRC). Details are provided on the Truck Log. The GC-prepared Truck Log and Manifests are provided in Attachment A. |  |  |  |  |  |  |
| Site work stops for a work break.                                                                                                                                                                                                                                                                                                                                                                                                                                                                                                                                                                                                                                            |  |  |  |  |  |  |
| Site work stops for the day. EnTech removes air monitoring stations.                                                                                                                                                                                                                                                                                                                                                                                                                                                                                                                                                                                                         |  |  |  |  |  |  |
| Time Off-Site: 3:30 pm                                                                                                                                                                                                                                                                                                                                                                                                                                                                                                                                                                                                                                                       |  |  |  |  |  |  |
| General Observations:                                                                                                                                                                                                                                                                                                                                                                                                                                                                                                                                                                                                                                                        |  |  |  |  |  |  |
| According to EnTech, particulate matter and total organic vapors were not detected at concentrations greater than the action levels.                                                                                                                                                                                                                                                                                                                                                                                                                                                                                                                                         |  |  |  |  |  |  |
| ater tank truck during the day.                                                                                                                                                                                                                                                                                                                                                                                                                                                                                                                                                                                                                                              |  |  |  |  |  |  |
|                                                                                                                                                                                                                                                                                                                                                                                                                                                                                                                                                                                                                                                                              |  |  |  |  |  |  |