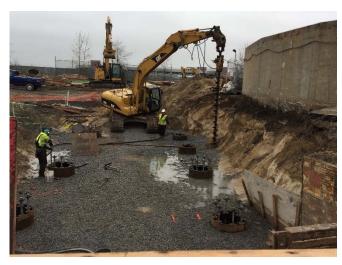

Prepared By: Ashley Hastings

Day / Date: Monday / April 3, 2017

Client: URS / LiRo

H2M Project No.: URLI1401

| Blue Diamond installing duct work on the mezzanine level of the main building.  Jobin utilizing elevating work platforms to install roofing on the eastern and western exteriors of the main building.  CC utilizing a Lull forblitt to make materials ground the site. CC installing wooden formwork in the eastern and                                                                                                                                                                                                                                                                                                                                                     |  |  |  |  |  |  |
|------------------------------------------------------------------------------------------------------------------------------------------------------------------------------------------------------------------------------------------------------------------------------------------------------------------------------------------------------------------------------------------------------------------------------------------------------------------------------------------------------------------------------------------------------------------------------------------------------------------------------------------------------------------------------|--|--|--|--|--|--|
|                                                                                                                                                                                                                                                                                                                                                                                                                                                                                                                                                                                                                                                                              |  |  |  |  |  |  |
| CC utilizing a Lull forklift to make materials around the site. CC installing wooden formwork in the contarn and                                                                                                                                                                                                                                                                                                                                                                                                                                                                                                                                                             |  |  |  |  |  |  |
| 7:00 am to 3:20 pm  GC utilizing a Lull forklift to move materials around the site. GC installing wooden formwork in the eastern an western sections of loading level, and for the pile cap in the northern portion of the site.                                                                                                                                                                                                                                                                                                                                                                                                                                             |  |  |  |  |  |  |
| GC utilizing excavator and bulldozer to excavate and grade soil in the northern portion of the site. See detail below for soil loading and off-site disposal information.                                                                                                                                                                                                                                                                                                                                                                                                                                                                                                    |  |  |  |  |  |  |
| M and H installing rebar in the northern portion of the site for the pile cap.                                                                                                                                                                                                                                                                                                                                                                                                                                                                                                                                                                                               |  |  |  |  |  |  |
| DiFazio excavating soil and creating pits for manholes and stormwater piping near the Con Edison building. See detail below for soil loading and off-site disposal information.                                                                                                                                                                                                                                                                                                                                                                                                                                                                                              |  |  |  |  |  |  |
| Maryland Fabricators installing exterior railings and ballards in the eastern section of the site.                                                                                                                                                                                                                                                                                                                                                                                                                                                                                                                                                                           |  |  |  |  |  |  |
| Giaquinto building interior cinder block walls for the main building in the eastern section of the tipping level. Cement mixing and concrete block cutting in the central section of the site. Giaquinto utilizes a Lull forklift to transport masonry materials throughout the site.                                                                                                                                                                                                                                                                                                                                                                                        |  |  |  |  |  |  |
| Tonnage bending rebar on the tipping level of the main building. Tonnage installing rebar in the western section of the tipping level and in the Con Edison building.                                                                                                                                                                                                                                                                                                                                                                                                                                                                                                        |  |  |  |  |  |  |
| Six trucks entered the site through the gate and the Stabilized Construction Entrance gate on 25th Avenue. The GC utilizes the excavator to direct-load soil at the site onto the trucks. The trailers are loaded with soil, raise the tarp over the trailers and exit the site through the Stabilized Construction Entrance and the gate on 25th Avenue. According to the CM, the soil is being transported as "Material Meeting NJRDCSRS" and being transported offsite for final disposal at Impact Reuse & Recovery Center in Lyndhurst, New Jersey (IRRC). Details are provided on the Truck Log. The GC-prepared Truck Log and Manifests are provided in Attachment A. |  |  |  |  |  |  |
| Site work stops for a work break.                                                                                                                                                                                                                                                                                                                                                                                                                                                                                                                                                                                                                                            |  |  |  |  |  |  |
| Site work stops for the day. EnTech removes air monitoring stations.                                                                                                                                                                                                                                                                                                                                                                                                                                                                                                                                                                                                         |  |  |  |  |  |  |
| Time Off-Site: 3:30 pm                                                                                                                                                                                                                                                                                                                                                                                                                                                                                                                                                                                                                                                       |  |  |  |  |  |  |
| General Observations:                                                                                                                                                                                                                                                                                                                                                                                                                                                                                                                                                                                                                                                        |  |  |  |  |  |  |
| According to EnTech, particulate matter and total organic vapors were not detected at concentrations greater than the action levels.                                                                                                                                                                                                                                                                                                                                                                                                                                                                                                                                         |  |  |  |  |  |  |
| ater tank truck during the day.                                                                                                                                                                                                                                                                                                                                                                                                                                                                                                                                                                                                                                              |  |  |  |  |  |  |
|                                                                                                                                                                                                                                                                                                                                                                                                                                                                                                                                                                                                                                                                              |  |  |  |  |  |  |