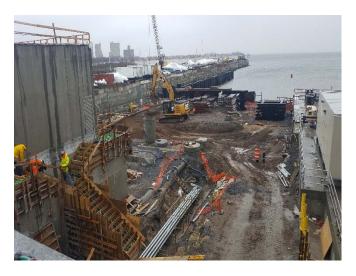

#### Observations:

| Time Stamp         | Details                                                                                                                                                                                                                                                                                                                        |  |  |  |  |  |  |  |
|--------------------|--------------------------------------------------------------------------------------------------------------------------------------------------------------------------------------------------------------------------------------------------------------------------------------------------------------------------------|--|--|--|--|--|--|--|
|                    | Time On-Site: 7:00 am                                                                                                                                                                                                                                                                                                          |  |  |  |  |  |  |  |
| 7:00 am            | EnTech set up four air monitoring stations at perimeter locations, forming a quadrangle around the anticipated work area, as specified by the CM. According to EnTech, air monitoring was occurring at the four air monitoring stations beginning at 6:35 am. The air monitoring station locations are depicted on the Sketch. |  |  |  |  |  |  |  |
| 7:00 am to 2:30 pm | Olympic installing and testing plumbing piping throughout the main building.                                                                                                                                                                                                                                                   |  |  |  |  |  |  |  |
| 7:00 am to 2:30 pm | Solar installing electrical wiring and conduit throughout the main building and Con Edison building and in the eastern outdoor section of the site.                                                                                                                                                                            |  |  |  |  |  |  |  |
| 7:00 am to 2:30 pm | K&M utilizing elevating work platforms to install fire suppression piping throughout the building.                                                                                                                                                                                                                             |  |  |  |  |  |  |  |
| 7:00 am to 2:30 pm | A&A / Empire installing piping throughout the main building.                                                                                                                                                                                                                                                                   |  |  |  |  |  |  |  |

Prepared By: Ashley Hastings

Day / Date: Monday / April 3, 2017

Client: URS / LiRo

H2M Project No.: URLI1401

| Blue Diamond installing duct work on the mezzanine level of the main building.  Jobin utilizing elevating work platforms to install roofing on the eastern and western exteriors of the main building.  CC utilizing a Lull forblitt to make materials ground the site. CC installing wooden formwork in the eastern and                                                                                                                                                                                                                                                                                                                                                     |  |  |  |  |  |  |
|------------------------------------------------------------------------------------------------------------------------------------------------------------------------------------------------------------------------------------------------------------------------------------------------------------------------------------------------------------------------------------------------------------------------------------------------------------------------------------------------------------------------------------------------------------------------------------------------------------------------------------------------------------------------------|--|--|--|--|--|--|
|                                                                                                                                                                                                                                                                                                                                                                                                                                                                                                                                                                                                                                                                              |  |  |  |  |  |  |
| CC utilizing a Lull forklift to make materials around the site. CC installing wooden formwork in the contarn and                                                                                                                                                                                                                                                                                                                                                                                                                                                                                                                                                             |  |  |  |  |  |  |
| 7:00 am to 3:20 pm  GC utilizing a Lull forklift to move materials around the site. GC installing wooden formwork in the eastern an western sections of loading level, and for the pile cap in the northern portion of the site.                                                                                                                                                                                                                                                                                                                                                                                                                                             |  |  |  |  |  |  |
| GC utilizing excavator and bulldozer to excavate and grade soil in the northern portion of the site. See detail below for soil loading and off-site disposal information.                                                                                                                                                                                                                                                                                                                                                                                                                                                                                                    |  |  |  |  |  |  |
| M and H installing rebar in the northern portion of the site for the pile cap.                                                                                                                                                                                                                                                                                                                                                                                                                                                                                                                                                                                               |  |  |  |  |  |  |
| DiFazio excavating soil and creating pits for manholes and stormwater piping near the Con Edison building. See detail below for soil loading and off-site disposal information.                                                                                                                                                                                                                                                                                                                                                                                                                                                                                              |  |  |  |  |  |  |
| Maryland Fabricators installing exterior railings and ballards in the eastern section of the site.                                                                                                                                                                                                                                                                                                                                                                                                                                                                                                                                                                           |  |  |  |  |  |  |
| Giaquinto building interior cinder block walls for the main building in the eastern section of the tipping level. Cement mixing and concrete block cutting in the central section of the site. Giaquinto utilizes a Lull forklift to transport masonry materials throughout the site.                                                                                                                                                                                                                                                                                                                                                                                        |  |  |  |  |  |  |
| Tonnage bending rebar on the tipping level of the main building. Tonnage installing rebar in the western section of the tipping level and in the Con Edison building.                                                                                                                                                                                                                                                                                                                                                                                                                                                                                                        |  |  |  |  |  |  |
| Six trucks entered the site through the gate and the Stabilized Construction Entrance gate on 25th Avenue. The GC utilizes the excavator to direct-load soil at the site onto the trucks. The trailers are loaded with soil, raise the tarp over the trailers and exit the site through the Stabilized Construction Entrance and the gate on 25th Avenue. According to the CM, the soil is being transported as "Material Meeting NJRDCSRS" and being transported offsite for final disposal at Impact Reuse & Recovery Center in Lyndhurst, New Jersey (IRRC). Details are provided on the Truck Log. The GC-prepared Truck Log and Manifests are provided in Attachment A. |  |  |  |  |  |  |
| Site work stops for a work break.                                                                                                                                                                                                                                                                                                                                                                                                                                                                                                                                                                                                                                            |  |  |  |  |  |  |
| Site work stops for the day. EnTech removes air monitoring stations.                                                                                                                                                                                                                                                                                                                                                                                                                                                                                                                                                                                                         |  |  |  |  |  |  |
| Time Off-Site: 3:30 pm                                                                                                                                                                                                                                                                                                                                                                                                                                                                                                                                                                                                                                                       |  |  |  |  |  |  |
| General Observations:                                                                                                                                                                                                                                                                                                                                                                                                                                                                                                                                                                                                                                                        |  |  |  |  |  |  |
| According to EnTech, particulate matter and total organic vapors were not detected at concentrations greater than the action levels.                                                                                                                                                                                                                                                                                                                                                                                                                                                                                                                                         |  |  |  |  |  |  |
| ater tank truck during the day.                                                                                                                                                                                                                                                                                                                                                                                                                                                                                                                                                                                                                                              |  |  |  |  |  |  |
|                                                                                                                                                                                                                                                                                                                                                                                                                                                                                                                                                                                                                                                                              |  |  |  |  |  |  |