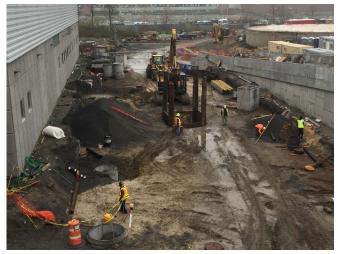

#### Observations:

| Time Stamp         | Details                                                                                                                                                                                                                                                                                                                        |  |  |  |  |  |  |  |
|--------------------|--------------------------------------------------------------------------------------------------------------------------------------------------------------------------------------------------------------------------------------------------------------------------------------------------------------------------------|--|--|--|--|--|--|--|
|                    | Time On-Site: 7:00 am                                                                                                                                                                                                                                                                                                          |  |  |  |  |  |  |  |
| 7:00 am            | EnTech set up four air monitoring stations at perimeter locations, forming a quadrangle around the anticipated work area, as specified by the CM. According to EnTech, air monitoring was occurring at the four air monitoring stations beginning at 6:35 am. The air monitoring station locations are depicted on the Sketch. |  |  |  |  |  |  |  |
| 7:00 am to 2:30 pm | Olympic installing and testing plumbing piping throughout the main building.                                                                                                                                                                                                                                                   |  |  |  |  |  |  |  |
| 7:00 am to 2:30 pm | Solar installing electrical wiring and conduit throughout the main building and Con Edison building and in the eastern outdoor section of the site.                                                                                                                                                                            |  |  |  |  |  |  |  |
| 7:00 am to 2:30 pm | K&M utilizing elevating work platforms to install fire suppression piping throughout the building.                                                                                                                                                                                                                             |  |  |  |  |  |  |  |
| 7:00 am to 2:30 pm | A&A / Empire installing piping throughout the main building.                                                                                                                                                                                                                                                                   |  |  |  |  |  |  |  |

Prepared By: Ashley Hastings

Day / Date: Monday / April 3, 2017

Client: URS / LiRo

H2M Project No.: URLI1401

| Blue Diamond installing duct work on the mezzanine level of the main building.  Jobin utilizing elevating work platforms to install roofing on the eastern and western exteriors of the main building.  CC utilizing a Lull forblitt to make materials ground the site. CC installing wooden formwork in the eastern and                                                                                                                                                                                                                                                                                                                                                     |  |  |  |  |  |  |
|------------------------------------------------------------------------------------------------------------------------------------------------------------------------------------------------------------------------------------------------------------------------------------------------------------------------------------------------------------------------------------------------------------------------------------------------------------------------------------------------------------------------------------------------------------------------------------------------------------------------------------------------------------------------------|--|--|--|--|--|--|
|                                                                                                                                                                                                                                                                                                                                                                                                                                                                                                                                                                                                                                                                              |  |  |  |  |  |  |
| CC utilizing a Lull forklift to make materials around the site. CC installing wooden formwork in the contarn and                                                                                                                                                                                                                                                                                                                                                                                                                                                                                                                                                             |  |  |  |  |  |  |
| 7:00 am to 3:20 pm  GC utilizing a Lull forklift to move materials around the site. GC installing wooden formwork in the eastern an western sections of loading level, and for the pile cap in the northern portion of the site.                                                                                                                                                                                                                                                                                                                                                                                                                                             |  |  |  |  |  |  |
| GC utilizing excavator and bulldozer to excavate and grade soil in the northern portion of the site. See detail below for soil loading and off-site disposal information.                                                                                                                                                                                                                                                                                                                                                                                                                                                                                                    |  |  |  |  |  |  |
| M and H installing rebar in the northern portion of the site for the pile cap.                                                                                                                                                                                                                                                                                                                                                                                                                                                                                                                                                                                               |  |  |  |  |  |  |
| DiFazio excavating soil and creating pits for manholes and stormwater piping near the Con Edison building. See detail below for soil loading and off-site disposal information.                                                                                                                                                                                                                                                                                                                                                                                                                                                                                              |  |  |  |  |  |  |
| Maryland Fabricators installing exterior railings and ballards in the eastern section of the site.                                                                                                                                                                                                                                                                                                                                                                                                                                                                                                                                                                           |  |  |  |  |  |  |
| Giaquinto building interior cinder block walls for the main building in the eastern section of the tipping level. Cement mixing and concrete block cutting in the central section of the site. Giaquinto utilizes a Lull forklift to transport masonry materials throughout the site.                                                                                                                                                                                                                                                                                                                                                                                        |  |  |  |  |  |  |
| Tonnage bending rebar on the tipping level of the main building. Tonnage installing rebar in the western section of the tipping level and in the Con Edison building.                                                                                                                                                                                                                                                                                                                                                                                                                                                                                                        |  |  |  |  |  |  |
| Six trucks entered the site through the gate and the Stabilized Construction Entrance gate on 25th Avenue. The GC utilizes the excavator to direct-load soil at the site onto the trucks. The trailers are loaded with soil, raise the tarp over the trailers and exit the site through the Stabilized Construction Entrance and the gate on 25th Avenue. According to the CM, the soil is being transported as "Material Meeting NJRDCSRS" and being transported offsite for final disposal at Impact Reuse & Recovery Center in Lyndhurst, New Jersey (IRRC). Details are provided on the Truck Log. The GC-prepared Truck Log and Manifests are provided in Attachment A. |  |  |  |  |  |  |
| Site work stops for a work break.                                                                                                                                                                                                                                                                                                                                                                                                                                                                                                                                                                                                                                            |  |  |  |  |  |  |
| Site work stops for the day. EnTech removes air monitoring stations.                                                                                                                                                                                                                                                                                                                                                                                                                                                                                                                                                                                                         |  |  |  |  |  |  |
| Time Off-Site: 3:30 pm                                                                                                                                                                                                                                                                                                                                                                                                                                                                                                                                                                                                                                                       |  |  |  |  |  |  |
| General Observations:                                                                                                                                                                                                                                                                                                                                                                                                                                                                                                                                                                                                                                                        |  |  |  |  |  |  |
| According to EnTech, particulate matter and total organic vapors were not detected at concentrations greater than the action levels.                                                                                                                                                                                                                                                                                                                                                                                                                                                                                                                                         |  |  |  |  |  |  |
| ater tank truck during the day.                                                                                                                                                                                                                                                                                                                                                                                                                                                                                                                                                                                                                                              |  |  |  |  |  |  |
|                                                                                                                                                                                                                                                                                                                                                                                                                                                                                                                                                                                                                                                                              |  |  |  |  |  |  |