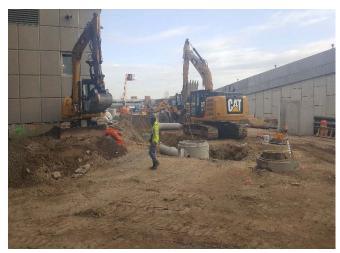

#### Observations:

| Time Stamp         | Details                                                                                                                                                                                                                                                                                                                        |  |  |  |  |  |  |  |
|--------------------|--------------------------------------------------------------------------------------------------------------------------------------------------------------------------------------------------------------------------------------------------------------------------------------------------------------------------------|--|--|--|--|--|--|--|
|                    | Time On-Site: 7:00 am                                                                                                                                                                                                                                                                                                          |  |  |  |  |  |  |  |
| 7:00 am            | EnTech set up four air monitoring stations at perimeter locations, forming a quadrangle around the anticipated work area, as specified by the CM. According to EnTech, air monitoring was occurring at the four air monitoring stations beginning at 6:35 am. The air monitoring station locations are depicted on the Sketch. |  |  |  |  |  |  |  |
| 7:00 am to 2:30 pm | Olympic installing and testing plumbing piping throughout the main building.                                                                                                                                                                                                                                                   |  |  |  |  |  |  |  |
| 7:00 am to 2:30 pm | Solar installing electrical wiring and conduit throughout the main building and Con Edison building and in the eastern outdoor section of the site.                                                                                                                                                                            |  |  |  |  |  |  |  |
| 7:00 am to 2:30 pm | K&M utilizing elevating work platforms to install fire suppression piping throughout the building.                                                                                                                                                                                                                             |  |  |  |  |  |  |  |
| 7:00 am to 2:30 pm | A&A / Empire installing piping throughout the main building.                                                                                                                                                                                                                                                                   |  |  |  |  |  |  |  |

Prepared By: Ashley Hastings

Day / Date: Monday / April 3, 2017

Client: URS / LiRo

H2M Project No.: URLI1401

| Blue Diamond installing duct work on the mezzanine level of the main building.  Jobin utilizing elevating work platforms to install roofing on the eastern and western exteriors of the main building.  CC utilizing a Lull forblitt to make materials ground the site. CC installing wooden formwork in the eastern and                                                                                                                                                                                                                                                                                                                                                     |  |  |  |  |  |  |
|------------------------------------------------------------------------------------------------------------------------------------------------------------------------------------------------------------------------------------------------------------------------------------------------------------------------------------------------------------------------------------------------------------------------------------------------------------------------------------------------------------------------------------------------------------------------------------------------------------------------------------------------------------------------------|--|--|--|--|--|--|
|                                                                                                                                                                                                                                                                                                                                                                                                                                                                                                                                                                                                                                                                              |  |  |  |  |  |  |
| CC utilizing a Lull forklift to make materials around the site. CC installing wooden formwork in the contarn and                                                                                                                                                                                                                                                                                                                                                                                                                                                                                                                                                             |  |  |  |  |  |  |
| 7:00 am to 3:20 pm  GC utilizing a Lull forklift to move materials around the site. GC installing wooden formwork in the eastern an western sections of loading level, and for the pile cap in the northern portion of the site.                                                                                                                                                                                                                                                                                                                                                                                                                                             |  |  |  |  |  |  |
| GC utilizing excavator and bulldozer to excavate and grade soil in the northern portion of the site. See detail below for soil loading and off-site disposal information.                                                                                                                                                                                                                                                                                                                                                                                                                                                                                                    |  |  |  |  |  |  |
| M and H installing rebar in the northern portion of the site for the pile cap.                                                                                                                                                                                                                                                                                                                                                                                                                                                                                                                                                                                               |  |  |  |  |  |  |
| DiFazio excavating soil and creating pits for manholes and stormwater piping near the Con Edison building. See detail below for soil loading and off-site disposal information.                                                                                                                                                                                                                                                                                                                                                                                                                                                                                              |  |  |  |  |  |  |
| Maryland Fabricators installing exterior railings and ballards in the eastern section of the site.                                                                                                                                                                                                                                                                                                                                                                                                                                                                                                                                                                           |  |  |  |  |  |  |
| Giaquinto building interior cinder block walls for the main building in the eastern section of the tipping level. Cement mixing and concrete block cutting in the central section of the site. Giaquinto utilizes a Lull forklift to transport masonry materials throughout the site.                                                                                                                                                                                                                                                                                                                                                                                        |  |  |  |  |  |  |
| Tonnage bending rebar on the tipping level of the main building. Tonnage installing rebar in the western section of the tipping level and in the Con Edison building.                                                                                                                                                                                                                                                                                                                                                                                                                                                                                                        |  |  |  |  |  |  |
| Six trucks entered the site through the gate and the Stabilized Construction Entrance gate on 25th Avenue. The GC utilizes the excavator to direct-load soil at the site onto the trucks. The trailers are loaded with soil, raise the tarp over the trailers and exit the site through the Stabilized Construction Entrance and the gate on 25th Avenue. According to the CM, the soil is being transported as "Material Meeting NJRDCSRS" and being transported offsite for final disposal at Impact Reuse & Recovery Center in Lyndhurst, New Jersey (IRRC). Details are provided on the Truck Log. The GC-prepared Truck Log and Manifests are provided in Attachment A. |  |  |  |  |  |  |
| Site work stops for a work break.                                                                                                                                                                                                                                                                                                                                                                                                                                                                                                                                                                                                                                            |  |  |  |  |  |  |
| Site work stops for the day. EnTech removes air monitoring stations.                                                                                                                                                                                                                                                                                                                                                                                                                                                                                                                                                                                                         |  |  |  |  |  |  |
| Time Off-Site: 3:30 pm                                                                                                                                                                                                                                                                                                                                                                                                                                                                                                                                                                                                                                                       |  |  |  |  |  |  |
| General Observations:                                                                                                                                                                                                                                                                                                                                                                                                                                                                                                                                                                                                                                                        |  |  |  |  |  |  |
| According to EnTech, particulate matter and total organic vapors were not detected at concentrations greater than the action levels.                                                                                                                                                                                                                                                                                                                                                                                                                                                                                                                                         |  |  |  |  |  |  |
| ater tank truck during the day.                                                                                                                                                                                                                                                                                                                                                                                                                                                                                                                                                                                                                                              |  |  |  |  |  |  |
|                                                                                                                                                                                                                                                                                                                                                                                                                                                                                                                                                                                                                                                                              |  |  |  |  |  |  |