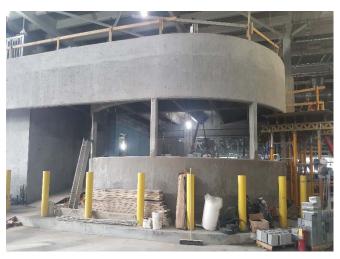

#### Observations:

| Time Stamp         | Details                                                                                                                                                                                                                                                                                                                        |  |  |  |  |  |  |  |
|--------------------|--------------------------------------------------------------------------------------------------------------------------------------------------------------------------------------------------------------------------------------------------------------------------------------------------------------------------------|--|--|--|--|--|--|--|
|                    | Time On-Site: 7:00 am                                                                                                                                                                                                                                                                                                          |  |  |  |  |  |  |  |
| 7:00 am            | EnTech set up four air monitoring stations at perimeter locations, forming a quadrangle around the anticipated work area, as specified by the CM. According to EnTech, air monitoring was occurring at the four air monitoring stations beginning at 6:35 am. The air monitoring station locations are depicted on the Sketch. |  |  |  |  |  |  |  |
| 7:00 am to 2:30 pm | Olympic installing and testing plumbing piping throughout the main building.                                                                                                                                                                                                                                                   |  |  |  |  |  |  |  |
| 7:00 am to 2:30 pm | Solar installing electrical wiring and conduit throughout the main building and Con Edison building and in the eastern outdoor section of the site.                                                                                                                                                                            |  |  |  |  |  |  |  |
| 7:00 am to 2:30 pm | K&M utilizing elevating work platforms to install fire suppression piping throughout the building.                                                                                                                                                                                                                             |  |  |  |  |  |  |  |
| 7:00 am to 2:30 pm | A&A / Empire installing piping throughout the main building.                                                                                                                                                                                                                                                                   |  |  |  |  |  |  |  |

Prepared By: Ashley Hastings

Day / Date: Monday / April 3, 2017

Client: URS / LiRo

H2M Project No.: URLI1401

| Blue Diamond installing duct work on the mezzanine level of the main building.  Jobin utilizing elevating work platforms to install roofing on the eastern and western exteriors of the main building.  CC utilizing a Lull forblitt to make materials ground the site. CC installing wooden formwork in the eastern and                                                                                                                                                                                                                                                                                                                                                     |  |  |  |  |  |  |
|------------------------------------------------------------------------------------------------------------------------------------------------------------------------------------------------------------------------------------------------------------------------------------------------------------------------------------------------------------------------------------------------------------------------------------------------------------------------------------------------------------------------------------------------------------------------------------------------------------------------------------------------------------------------------|--|--|--|--|--|--|
|                                                                                                                                                                                                                                                                                                                                                                                                                                                                                                                                                                                                                                                                              |  |  |  |  |  |  |
| CC utilizing a Lull forklift to make materials around the site. CC installing wooden formwork in the contarn and                                                                                                                                                                                                                                                                                                                                                                                                                                                                                                                                                             |  |  |  |  |  |  |
| 7:00 am to 3:20 pm  GC utilizing a Lull forklift to move materials around the site. GC installing wooden formwork in the eastern an western sections of loading level, and for the pile cap in the northern portion of the site.                                                                                                                                                                                                                                                                                                                                                                                                                                             |  |  |  |  |  |  |
| GC utilizing excavator and bulldozer to excavate and grade soil in the northern portion of the site. See detail below for soil loading and off-site disposal information.                                                                                                                                                                                                                                                                                                                                                                                                                                                                                                    |  |  |  |  |  |  |
| M and H installing rebar in the northern portion of the site for the pile cap.                                                                                                                                                                                                                                                                                                                                                                                                                                                                                                                                                                                               |  |  |  |  |  |  |
| DiFazio excavating soil and creating pits for manholes and stormwater piping near the Con Edison building. See detail below for soil loading and off-site disposal information.                                                                                                                                                                                                                                                                                                                                                                                                                                                                                              |  |  |  |  |  |  |
| Maryland Fabricators installing exterior railings and ballards in the eastern section of the site.                                                                                                                                                                                                                                                                                                                                                                                                                                                                                                                                                                           |  |  |  |  |  |  |
| Giaquinto building interior cinder block walls for the main building in the eastern section of the tipping level. Cement mixing and concrete block cutting in the central section of the site. Giaquinto utilizes a Lull forklift to transport masonry materials throughout the site.                                                                                                                                                                                                                                                                                                                                                                                        |  |  |  |  |  |  |
| Tonnage bending rebar on the tipping level of the main building. Tonnage installing rebar in the western section of the tipping level and in the Con Edison building.                                                                                                                                                                                                                                                                                                                                                                                                                                                                                                        |  |  |  |  |  |  |
| Six trucks entered the site through the gate and the Stabilized Construction Entrance gate on 25th Avenue. The GC utilizes the excavator to direct-load soil at the site onto the trucks. The trailers are loaded with soil, raise the tarp over the trailers and exit the site through the Stabilized Construction Entrance and the gate on 25th Avenue. According to the CM, the soil is being transported as "Material Meeting NJRDCSRS" and being transported offsite for final disposal at Impact Reuse & Recovery Center in Lyndhurst, New Jersey (IRRC). Details are provided on the Truck Log. The GC-prepared Truck Log and Manifests are provided in Attachment A. |  |  |  |  |  |  |
| Site work stops for a work break.                                                                                                                                                                                                                                                                                                                                                                                                                                                                                                                                                                                                                                            |  |  |  |  |  |  |
| Site work stops for the day. EnTech removes air monitoring stations.                                                                                                                                                                                                                                                                                                                                                                                                                                                                                                                                                                                                         |  |  |  |  |  |  |
| Time Off-Site: 3:30 pm                                                                                                                                                                                                                                                                                                                                                                                                                                                                                                                                                                                                                                                       |  |  |  |  |  |  |
| General Observations:                                                                                                                                                                                                                                                                                                                                                                                                                                                                                                                                                                                                                                                        |  |  |  |  |  |  |
| According to EnTech, particulate matter and total organic vapors were not detected at concentrations greater than the action levels.                                                                                                                                                                                                                                                                                                                                                                                                                                                                                                                                         |  |  |  |  |  |  |
| ater tank truck during the day.                                                                                                                                                                                                                                                                                                                                                                                                                                                                                                                                                                                                                                              |  |  |  |  |  |  |
|                                                                                                                                                                                                                                                                                                                                                                                                                                                                                                                                                                                                                                                                              |  |  |  |  |  |  |