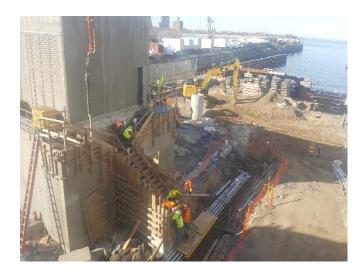

Prepared By: Ashley Hastings

Day / Date: Monday / April 3, 2017

Client: URS / LiRo

H2M Project No.: URLI1401

| Blue Diamond installing duct work on the mezzanine level of the main building.  Jobin utilizing elevating work platforms to install roofing on the eastern and western exteriors of the main building.  CC utilizing a Lull forblitt to make materials ground the site. CC installing wooden formwork in the eastern and                                                                                                                                                                                                                                                                                                                                                     |  |  |  |  |  |  |
|------------------------------------------------------------------------------------------------------------------------------------------------------------------------------------------------------------------------------------------------------------------------------------------------------------------------------------------------------------------------------------------------------------------------------------------------------------------------------------------------------------------------------------------------------------------------------------------------------------------------------------------------------------------------------|--|--|--|--|--|--|
|                                                                                                                                                                                                                                                                                                                                                                                                                                                                                                                                                                                                                                                                              |  |  |  |  |  |  |
| CC utilizing a Lull forklift to make materials around the site. CC installing wooden formwork in the contarn and                                                                                                                                                                                                                                                                                                                                                                                                                                                                                                                                                             |  |  |  |  |  |  |
| 7:00 am to 3:20 pm  GC utilizing a Lull forklift to move materials around the site. GC installing wooden formwork in the eastern an western sections of loading level, and for the pile cap in the northern portion of the site.                                                                                                                                                                                                                                                                                                                                                                                                                                             |  |  |  |  |  |  |
| GC utilizing excavator and bulldozer to excavate and grade soil in the northern portion of the site. See detail below for soil loading and off-site disposal information.                                                                                                                                                                                                                                                                                                                                                                                                                                                                                                    |  |  |  |  |  |  |
| M and H installing rebar in the northern portion of the site for the pile cap.                                                                                                                                                                                                                                                                                                                                                                                                                                                                                                                                                                                               |  |  |  |  |  |  |
| DiFazio excavating soil and creating pits for manholes and stormwater piping near the Con Edison building. See detail below for soil loading and off-site disposal information.                                                                                                                                                                                                                                                                                                                                                                                                                                                                                              |  |  |  |  |  |  |
| Maryland Fabricators installing exterior railings and ballards in the eastern section of the site.                                                                                                                                                                                                                                                                                                                                                                                                                                                                                                                                                                           |  |  |  |  |  |  |
| Giaquinto building interior cinder block walls for the main building in the eastern section of the tipping level. Cement mixing and concrete block cutting in the central section of the site. Giaquinto utilizes a Lull forklift to transport masonry materials throughout the site.                                                                                                                                                                                                                                                                                                                                                                                        |  |  |  |  |  |  |
| Tonnage bending rebar on the tipping level of the main building. Tonnage installing rebar in the western section of the tipping level and in the Con Edison building.                                                                                                                                                                                                                                                                                                                                                                                                                                                                                                        |  |  |  |  |  |  |
| Six trucks entered the site through the gate and the Stabilized Construction Entrance gate on 25th Avenue. The GC utilizes the excavator to direct-load soil at the site onto the trucks. The trailers are loaded with soil, raise the tarp over the trailers and exit the site through the Stabilized Construction Entrance and the gate on 25th Avenue. According to the CM, the soil is being transported as "Material Meeting NJRDCSRS" and being transported offsite for final disposal at Impact Reuse & Recovery Center in Lyndhurst, New Jersey (IRRC). Details are provided on the Truck Log. The GC-prepared Truck Log and Manifests are provided in Attachment A. |  |  |  |  |  |  |
| Site work stops for a work break.                                                                                                                                                                                                                                                                                                                                                                                                                                                                                                                                                                                                                                            |  |  |  |  |  |  |
| Site work stops for the day. EnTech removes air monitoring stations.                                                                                                                                                                                                                                                                                                                                                                                                                                                                                                                                                                                                         |  |  |  |  |  |  |
| Time Off-Site: 3:30 pm                                                                                                                                                                                                                                                                                                                                                                                                                                                                                                                                                                                                                                                       |  |  |  |  |  |  |
| General Observations:                                                                                                                                                                                                                                                                                                                                                                                                                                                                                                                                                                                                                                                        |  |  |  |  |  |  |
| According to EnTech, particulate matter and total organic vapors were not detected at concentrations greater than the action levels.                                                                                                                                                                                                                                                                                                                                                                                                                                                                                                                                         |  |  |  |  |  |  |
| ater tank truck during the day.                                                                                                                                                                                                                                                                                                                                                                                                                                                                                                                                                                                                                                              |  |  |  |  |  |  |
|                                                                                                                                                                                                                                                                                                                                                                                                                                                                                                                                                                                                                                                                              |  |  |  |  |  |  |