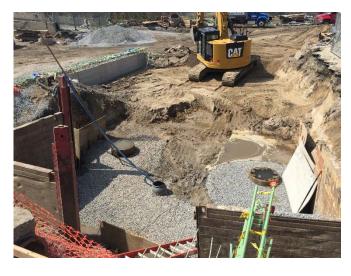

Prepared By: Ashley Hastings

Day / Date: Monday / April 3, 2017

Client: URS / LiRo

H2M Project No.: URLI1401

| Blue Diamond installing duct work on the mezzanine level of the main building.  Jobin utilizing elevating work platforms to install roofing on the eastern and western exteriors of the main building.  CC utilizing a Lull forblitt to make materials ground the site. CC installing wooden formwork in the eastern and                                                                                                                                                                                                                                                                                                                                                     |  |  |  |  |  |  |
|------------------------------------------------------------------------------------------------------------------------------------------------------------------------------------------------------------------------------------------------------------------------------------------------------------------------------------------------------------------------------------------------------------------------------------------------------------------------------------------------------------------------------------------------------------------------------------------------------------------------------------------------------------------------------|--|--|--|--|--|--|
|                                                                                                                                                                                                                                                                                                                                                                                                                                                                                                                                                                                                                                                                              |  |  |  |  |  |  |
| CC utilizing a Lull forklift to make materials around the site. CC installing wooden formwork in the contarn and                                                                                                                                                                                                                                                                                                                                                                                                                                                                                                                                                             |  |  |  |  |  |  |
| 7:00 am to 3:20 pm  GC utilizing a Lull forklift to move materials around the site. GC installing wooden formwork in the eastern an western sections of loading level, and for the pile cap in the northern portion of the site.                                                                                                                                                                                                                                                                                                                                                                                                                                             |  |  |  |  |  |  |
| GC utilizing excavator and bulldozer to excavate and grade soil in the northern portion of the site. See detail below for soil loading and off-site disposal information.                                                                                                                                                                                                                                                                                                                                                                                                                                                                                                    |  |  |  |  |  |  |
| M and H installing rebar in the northern portion of the site for the pile cap.                                                                                                                                                                                                                                                                                                                                                                                                                                                                                                                                                                                               |  |  |  |  |  |  |
| DiFazio excavating soil and creating pits for manholes and stormwater piping near the Con Edison building. See detail below for soil loading and off-site disposal information.                                                                                                                                                                                                                                                                                                                                                                                                                                                                                              |  |  |  |  |  |  |
| Maryland Fabricators installing exterior railings and ballards in the eastern section of the site.                                                                                                                                                                                                                                                                                                                                                                                                                                                                                                                                                                           |  |  |  |  |  |  |
| Giaquinto building interior cinder block walls for the main building in the eastern section of the tipping level. Cement mixing and concrete block cutting in the central section of the site. Giaquinto utilizes a Lull forklift to transport masonry materials throughout the site.                                                                                                                                                                                                                                                                                                                                                                                        |  |  |  |  |  |  |
| Tonnage bending rebar on the tipping level of the main building. Tonnage installing rebar in the western section of the tipping level and in the Con Edison building.                                                                                                                                                                                                                                                                                                                                                                                                                                                                                                        |  |  |  |  |  |  |
| Six trucks entered the site through the gate and the Stabilized Construction Entrance gate on 25th Avenue. The GC utilizes the excavator to direct-load soil at the site onto the trucks. The trailers are loaded with soil, raise the tarp over the trailers and exit the site through the Stabilized Construction Entrance and the gate on 25th Avenue. According to the CM, the soil is being transported as "Material Meeting NJRDCSRS" and being transported offsite for final disposal at Impact Reuse & Recovery Center in Lyndhurst, New Jersey (IRRC). Details are provided on the Truck Log. The GC-prepared Truck Log and Manifests are provided in Attachment A. |  |  |  |  |  |  |
| Site work stops for a work break.                                                                                                                                                                                                                                                                                                                                                                                                                                                                                                                                                                                                                                            |  |  |  |  |  |  |
| Site work stops for the day. EnTech removes air monitoring stations.                                                                                                                                                                                                                                                                                                                                                                                                                                                                                                                                                                                                         |  |  |  |  |  |  |
| Time Off-Site: 3:30 pm                                                                                                                                                                                                                                                                                                                                                                                                                                                                                                                                                                                                                                                       |  |  |  |  |  |  |
| General Observations:                                                                                                                                                                                                                                                                                                                                                                                                                                                                                                                                                                                                                                                        |  |  |  |  |  |  |
| According to EnTech, particulate matter and total organic vapors were not detected at concentrations greater than the action levels.                                                                                                                                                                                                                                                                                                                                                                                                                                                                                                                                         |  |  |  |  |  |  |
| ater tank truck during the day.                                                                                                                                                                                                                                                                                                                                                                                                                                                                                                                                                                                                                                              |  |  |  |  |  |  |
|                                                                                                                                                                                                                                                                                                                                                                                                                                                                                                                                                                                                                                                                              |  |  |  |  |  |  |