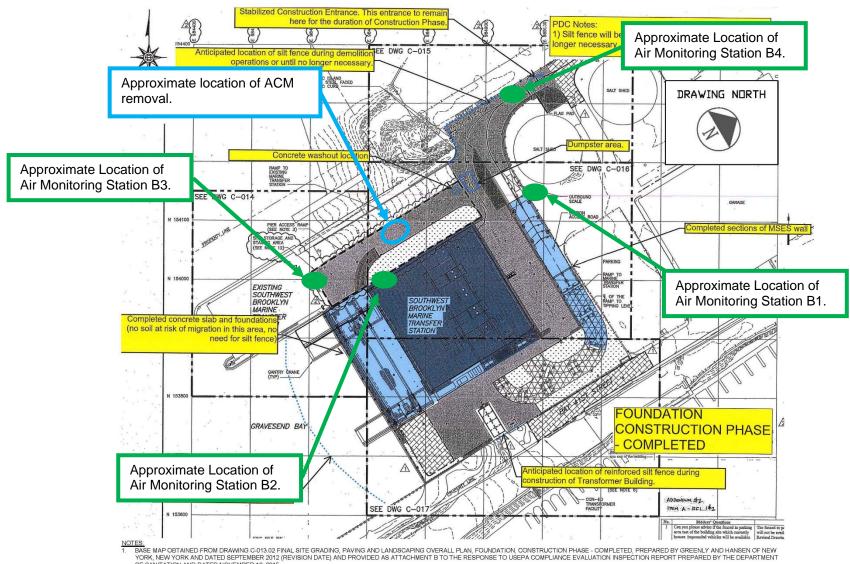

#### Observations:

| Time Stamp         | Details                                                                                                                                                                                                                                                                                                                        |  |  |  |  |  |  |  |
|--------------------|--------------------------------------------------------------------------------------------------------------------------------------------------------------------------------------------------------------------------------------------------------------------------------------------------------------------------------|--|--|--|--|--|--|--|
|                    | Time On-Site: 7:00 am                                                                                                                                                                                                                                                                                                          |  |  |  |  |  |  |  |
| 7:00 am            | EnTech set up four air monitoring stations at perimeter locations, forming a quadrangle around the anticipated work area, as specified by the CM. According to EnTech, air monitoring was occurring at the four air monitoring stations beginning at 6:35 am. The air monitoring station locations are depicted on the Sketch. |  |  |  |  |  |  |  |
| 7:00 am to 2:30 pm | Olympic installing and testing plumbing piping throughout the main building.                                                                                                                                                                                                                                                   |  |  |  |  |  |  |  |
| 7:00 am to 2:30 pm | Solar installing electrical wiring and conduit throughout the main building and Con Edison building and in the eastern outdoor section of the site.                                                                                                                                                                            |  |  |  |  |  |  |  |
| 7:00 am to 2:30 pm | K&M utilizing elevating work platforms to install fire suppression piping throughout the building.                                                                                                                                                                                                                             |  |  |  |  |  |  |  |
| 7:00 am to 2:30 pm | A&A / Empire installing piping throughout the main building.                                                                                                                                                                                                                                                                   |  |  |  |  |  |  |  |