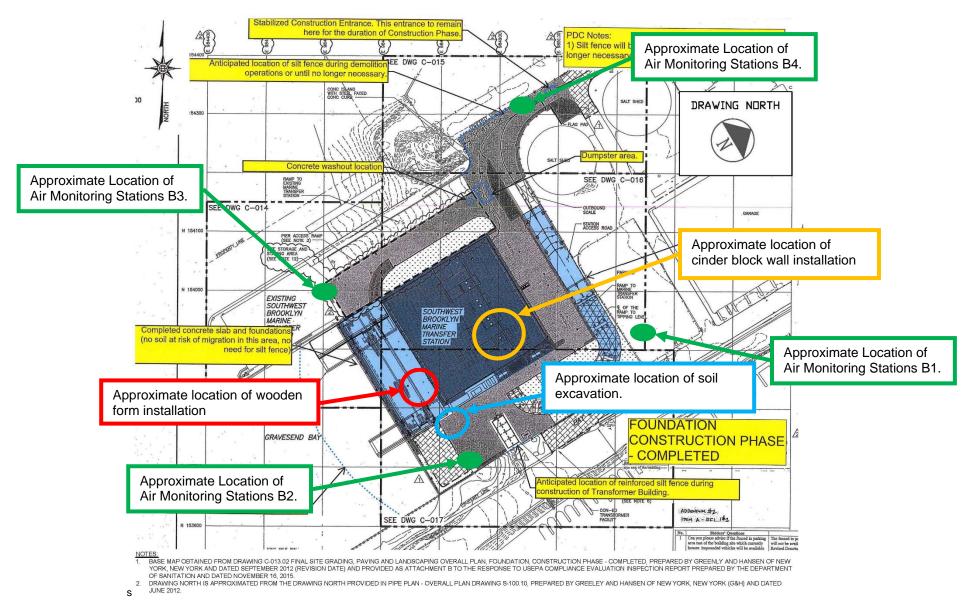

#### Observations:

| Time Stamp         | Details                                                                                                                                                                                                                                                                                                                        |  |  |  |  |  |  |  |
|--------------------|--------------------------------------------------------------------------------------------------------------------------------------------------------------------------------------------------------------------------------------------------------------------------------------------------------------------------------|--|--|--|--|--|--|--|
|                    | Time On-Site: 7:00 am                                                                                                                                                                                                                                                                                                          |  |  |  |  |  |  |  |
| 7:00 am            | EnTech set up four air monitoring stations at perimeter locations, forming a quadrangle around the anticipated work area, as specified by the CM. According to EnTech, air monitoring was occurring at the four air monitoring stations beginning at 6:35 am. The air monitoring station locations are depicted on the Sketch. |  |  |  |  |  |  |  |
| 7:00 am to 2:30 pm | Olympic installing and testing plumbing piping throughout the main building.                                                                                                                                                                                                                                                   |  |  |  |  |  |  |  |
| 7:00 am to 2:30 pm | Solar installing electrical wiring and conduit throughout the main building and Con Edison building and in the eastern outdoor section of the site.                                                                                                                                                                            |  |  |  |  |  |  |  |
| 7:00 am to 2:30 pm | K&M utilizing elevating work platforms to install fire suppression piping throughout the building.                                                                                                                                                                                                                             |  |  |  |  |  |  |  |
| 7:00 am to 2:30 pm | A&A / Empire installing piping throughout the main building.                                                                                                                                                                                                                                                                   |  |  |  |  |  |  |  |