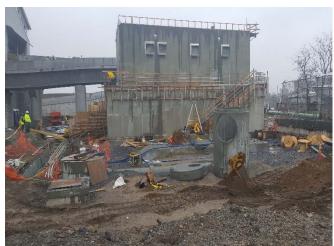

#### Observations:

| Time Stamp         | Details                                                                                                                                                                                                                                                                                                                        |  |  |  |  |  |  |  |
|--------------------|--------------------------------------------------------------------------------------------------------------------------------------------------------------------------------------------------------------------------------------------------------------------------------------------------------------------------------|--|--|--|--|--|--|--|
|                    | Time On-Site: 7:00 am                                                                                                                                                                                                                                                                                                          |  |  |  |  |  |  |  |
| 7:00 am            | EnTech set up four air monitoring stations at perimeter locations, forming a quadrangle around the anticipated work area, as specified by the CM. According to EnTech, air monitoring was occurring at the four air monitoring stations beginning at 6:35 am. The air monitoring station locations are depicted on the Sketch. |  |  |  |  |  |  |  |
| 7:00 am to 2:30 pm | Olympic installing and testing plumbing piping throughout the main building.                                                                                                                                                                                                                                                   |  |  |  |  |  |  |  |
| 7:00 am to 2:30 pm | Solar installing electrical wiring and conduit throughout the main building and Con Edison building and in the eastern outdoor section of the site.                                                                                                                                                                            |  |  |  |  |  |  |  |
| 7:00 am to 2:30 pm | K&M utilizing elevating work platforms to install fire suppression piping throughout the building.                                                                                                                                                                                                                             |  |  |  |  |  |  |  |
| 7:00 am to 2:30 pm | A&A / Empire installing piping throughout the main building.                                                                                                                                                                                                                                                                   |  |  |  |  |  |  |  |

Prepared By: Ashley Hastings

Day / Date: Monday / April 3, 2017

Client: URS / LiRo

H2M Project No.: URLI1401

| Blue Diamond installing duct work on the mezzanine level of the main building.  Jobin utilizing elevating work platforms to install roofing on the eastern and western exteriors of the main building.  CC utilizing a Lull forblitt to make materials ground the site. CC installing wooden formwork in the eastern and                                                                                                                                                                                                                                                                                                                                                     |  |  |  |  |  |  |
|------------------------------------------------------------------------------------------------------------------------------------------------------------------------------------------------------------------------------------------------------------------------------------------------------------------------------------------------------------------------------------------------------------------------------------------------------------------------------------------------------------------------------------------------------------------------------------------------------------------------------------------------------------------------------|--|--|--|--|--|--|
|                                                                                                                                                                                                                                                                                                                                                                                                                                                                                                                                                                                                                                                                              |  |  |  |  |  |  |
| CC utilizing a Lull forklift to make materials around the site. CC installing wooden formwork in the contarn and                                                                                                                                                                                                                                                                                                                                                                                                                                                                                                                                                             |  |  |  |  |  |  |
| 7:00 am to 3:20 pm  GC utilizing a Lull forklift to move materials around the site. GC installing wooden formwork in the eastern an western sections of loading level, and for the pile cap in the northern portion of the site.                                                                                                                                                                                                                                                                                                                                                                                                                                             |  |  |  |  |  |  |
| GC utilizing excavator and bulldozer to excavate and grade soil in the northern portion of the site. See detail below for soil loading and off-site disposal information.                                                                                                                                                                                                                                                                                                                                                                                                                                                                                                    |  |  |  |  |  |  |
| M and H installing rebar in the northern portion of the site for the pile cap.                                                                                                                                                                                                                                                                                                                                                                                                                                                                                                                                                                                               |  |  |  |  |  |  |
| DiFazio excavating soil and creating pits for manholes and stormwater piping near the Con Edison building. See detail below for soil loading and off-site disposal information.                                                                                                                                                                                                                                                                                                                                                                                                                                                                                              |  |  |  |  |  |  |
| Maryland Fabricators installing exterior railings and ballards in the eastern section of the site.                                                                                                                                                                                                                                                                                                                                                                                                                                                                                                                                                                           |  |  |  |  |  |  |
| Giaquinto building interior cinder block walls for the main building in the eastern section of the tipping level. Cement mixing and concrete block cutting in the central section of the site. Giaquinto utilizes a Lull forklift to transport masonry materials throughout the site.                                                                                                                                                                                                                                                                                                                                                                                        |  |  |  |  |  |  |
| Tonnage bending rebar on the tipping level of the main building. Tonnage installing rebar in the western section of the tipping level and in the Con Edison building.                                                                                                                                                                                                                                                                                                                                                                                                                                                                                                        |  |  |  |  |  |  |
| Six trucks entered the site through the gate and the Stabilized Construction Entrance gate on 25th Avenue. The GC utilizes the excavator to direct-load soil at the site onto the trucks. The trailers are loaded with soil, raise the tarp over the trailers and exit the site through the Stabilized Construction Entrance and the gate on 25th Avenue. According to the CM, the soil is being transported as "Material Meeting NJRDCSRS" and being transported offsite for final disposal at Impact Reuse & Recovery Center in Lyndhurst, New Jersey (IRRC). Details are provided on the Truck Log. The GC-prepared Truck Log and Manifests are provided in Attachment A. |  |  |  |  |  |  |
| Site work stops for a work break.                                                                                                                                                                                                                                                                                                                                                                                                                                                                                                                                                                                                                                            |  |  |  |  |  |  |
| Site work stops for the day. EnTech removes air monitoring stations.                                                                                                                                                                                                                                                                                                                                                                                                                                                                                                                                                                                                         |  |  |  |  |  |  |
| Time Off-Site: 3:30 pm                                                                                                                                                                                                                                                                                                                                                                                                                                                                                                                                                                                                                                                       |  |  |  |  |  |  |
| General Observations:                                                                                                                                                                                                                                                                                                                                                                                                                                                                                                                                                                                                                                                        |  |  |  |  |  |  |
| According to EnTech, particulate matter and total organic vapors were not detected at concentrations greater than the action levels.                                                                                                                                                                                                                                                                                                                                                                                                                                                                                                                                         |  |  |  |  |  |  |
| ater tank truck during the day.                                                                                                                                                                                                                                                                                                                                                                                                                                                                                                                                                                                                                                              |  |  |  |  |  |  |
|                                                                                                                                                                                                                                                                                                                                                                                                                                                                                                                                                                                                                                                                              |  |  |  |  |  |  |