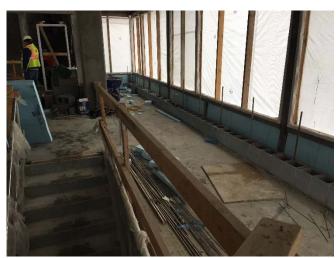

#### Observations:

| Time Stamp         | Details                                                                                                                                                                                                                                                                                                                        |  |  |  |  |  |  |  |
|--------------------|--------------------------------------------------------------------------------------------------------------------------------------------------------------------------------------------------------------------------------------------------------------------------------------------------------------------------------|--|--|--|--|--|--|--|
|                    | Time On-Site: 7:00 am                                                                                                                                                                                                                                                                                                          |  |  |  |  |  |  |  |
| 7:00 am            | EnTech set up four air monitoring stations at perimeter locations, forming a quadrangle around the anticipated work area, as specified by the CM. According to EnTech, air monitoring was occurring at the four air monitoring stations beginning at 6:35 am. The air monitoring station locations are depicted on the Sketch. |  |  |  |  |  |  |  |
| 7:00 am to 2:30 pm | Olympic installing and testing plumbing piping throughout the main building.                                                                                                                                                                                                                                                   |  |  |  |  |  |  |  |
| 7:00 am to 2:30 pm | Solar installing electrical wiring and conduit throughout the main building and Con Edison building and in the eastern outdoor section of the site.                                                                                                                                                                            |  |  |  |  |  |  |  |
| 7:00 am to 2:30 pm | K&M utilizing elevating work platforms to install fire suppression piping throughout the building.                                                                                                                                                                                                                             |  |  |  |  |  |  |  |
| 7:00 am to 2:30 pm | A&A / Empire installing piping throughout the main building.                                                                                                                                                                                                                                                                   |  |  |  |  |  |  |  |