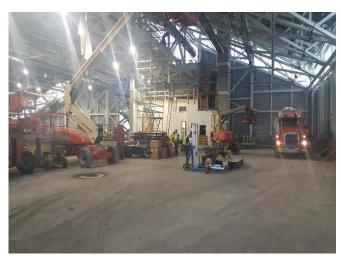

#### Observations:

| Time Stamp         | Details                                                                                                                                                                                                                                                                                                                        |  |  |  |  |  |  |  |
|--------------------|--------------------------------------------------------------------------------------------------------------------------------------------------------------------------------------------------------------------------------------------------------------------------------------------------------------------------------|--|--|--|--|--|--|--|
|                    | Time On-Site: 7:00 am                                                                                                                                                                                                                                                                                                          |  |  |  |  |  |  |  |
| 7:00 am            | EnTech set up four air monitoring stations at perimeter locations, forming a quadrangle around the anticipated work area, as specified by the CM. According to EnTech, air monitoring was occurring at the four air monitoring stations beginning at 6:35 am. The air monitoring station locations are depicted on the Sketch. |  |  |  |  |  |  |  |
| 7:00 am to 2:30 pm | Olympic installing and testing plumbing piping throughout the main building.                                                                                                                                                                                                                                                   |  |  |  |  |  |  |  |
| 7:00 am to 2:30 pm | Solar installing electrical wiring and conduit throughout the main building and Con Edison building and in the eastern outdoor section of the site.                                                                                                                                                                            |  |  |  |  |  |  |  |
| 7:00 am to 2:30 pm | K&M utilizing elevating work platforms to install fire suppression piping throughout the building.                                                                                                                                                                                                                             |  |  |  |  |  |  |  |
| 7:00 am to 2:30 pm | A&A / Empire installing piping throughout the main building.                                                                                                                                                                                                                                                                   |  |  |  |  |  |  |  |

Prepared By: Ashley Hastings

Day / Date: Monday / April 3, 2017

Client: URS / LiRo

H2M Project No.: URLI1401

| Blue Diamond installing duct work on the mezzanine level of the main building.  Jobin utilizing elevating work platforms to install roofing on the eastern and western exteriors of the main building.  CC utilizing a Lull forblitt to make materials ground the site. CC installing wooden formwork in the eastern and                                                                                                                                                                                                                                                                                                                                                     |  |  |  |  |  |  |
|------------------------------------------------------------------------------------------------------------------------------------------------------------------------------------------------------------------------------------------------------------------------------------------------------------------------------------------------------------------------------------------------------------------------------------------------------------------------------------------------------------------------------------------------------------------------------------------------------------------------------------------------------------------------------|--|--|--|--|--|--|
|                                                                                                                                                                                                                                                                                                                                                                                                                                                                                                                                                                                                                                                                              |  |  |  |  |  |  |
| CC utilizing a Lull forklift to make materials around the site. CC installing wooden formwork in the contarn and                                                                                                                                                                                                                                                                                                                                                                                                                                                                                                                                                             |  |  |  |  |  |  |
| 7:00 am to 3:20 pm  GC utilizing a Lull forklift to move materials around the site. GC installing wooden formwork in the eastern an western sections of loading level, and for the pile cap in the northern portion of the site.                                                                                                                                                                                                                                                                                                                                                                                                                                             |  |  |  |  |  |  |
| GC utilizing excavator and bulldozer to excavate and grade soil in the northern portion of the site. See detail below for soil loading and off-site disposal information.                                                                                                                                                                                                                                                                                                                                                                                                                                                                                                    |  |  |  |  |  |  |
| M and H installing rebar in the northern portion of the site for the pile cap.                                                                                                                                                                                                                                                                                                                                                                                                                                                                                                                                                                                               |  |  |  |  |  |  |
| DiFazio excavating soil and creating pits for manholes and stormwater piping near the Con Edison building. See detail below for soil loading and off-site disposal information.                                                                                                                                                                                                                                                                                                                                                                                                                                                                                              |  |  |  |  |  |  |
| Maryland Fabricators installing exterior railings and ballards in the eastern section of the site.                                                                                                                                                                                                                                                                                                                                                                                                                                                                                                                                                                           |  |  |  |  |  |  |
| Giaquinto building interior cinder block walls for the main building in the eastern section of the tipping level. Cement mixing and concrete block cutting in the central section of the site. Giaquinto utilizes a Lull forklift to transport masonry materials throughout the site.                                                                                                                                                                                                                                                                                                                                                                                        |  |  |  |  |  |  |
| Tonnage bending rebar on the tipping level of the main building. Tonnage installing rebar in the western section of the tipping level and in the Con Edison building.                                                                                                                                                                                                                                                                                                                                                                                                                                                                                                        |  |  |  |  |  |  |
| Six trucks entered the site through the gate and the Stabilized Construction Entrance gate on 25th Avenue. The GC utilizes the excavator to direct-load soil at the site onto the trucks. The trailers are loaded with soil, raise the tarp over the trailers and exit the site through the Stabilized Construction Entrance and the gate on 25th Avenue. According to the CM, the soil is being transported as "Material Meeting NJRDCSRS" and being transported offsite for final disposal at Impact Reuse & Recovery Center in Lyndhurst, New Jersey (IRRC). Details are provided on the Truck Log. The GC-prepared Truck Log and Manifests are provided in Attachment A. |  |  |  |  |  |  |
| Site work stops for a work break.                                                                                                                                                                                                                                                                                                                                                                                                                                                                                                                                                                                                                                            |  |  |  |  |  |  |
| Site work stops for the day. EnTech removes air monitoring stations.                                                                                                                                                                                                                                                                                                                                                                                                                                                                                                                                                                                                         |  |  |  |  |  |  |
| Time Off-Site: 3:30 pm                                                                                                                                                                                                                                                                                                                                                                                                                                                                                                                                                                                                                                                       |  |  |  |  |  |  |
| General Observations:                                                                                                                                                                                                                                                                                                                                                                                                                                                                                                                                                                                                                                                        |  |  |  |  |  |  |
| According to EnTech, particulate matter and total organic vapors were not detected at concentrations greater than the action levels.                                                                                                                                                                                                                                                                                                                                                                                                                                                                                                                                         |  |  |  |  |  |  |
| ater tank truck during the day.                                                                                                                                                                                                                                                                                                                                                                                                                                                                                                                                                                                                                                              |  |  |  |  |  |  |
|                                                                                                                                                                                                                                                                                                                                                                                                                                                                                                                                                                                                                                                                              |  |  |  |  |  |  |