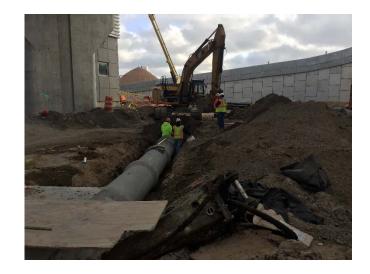

Prepared By: Ashley Hastings

Day / Date: Monday / April 3, 2017

Client: URS / LiRo

H2M Project No.: URLI1401

| Blue Diamond installing duct work on the mezzanine level of the main building.  Jobin utilizing elevating work platforms to install roofing on the eastern and western exteriors of the main building.  CC utilizing a Lull forblitt to make materials ground the site. CC installing wooden formwork in the eastern and                                                                                                                                                                                                                                                                                                                                                     |  |  |  |  |  |  |
|------------------------------------------------------------------------------------------------------------------------------------------------------------------------------------------------------------------------------------------------------------------------------------------------------------------------------------------------------------------------------------------------------------------------------------------------------------------------------------------------------------------------------------------------------------------------------------------------------------------------------------------------------------------------------|--|--|--|--|--|--|
|                                                                                                                                                                                                                                                                                                                                                                                                                                                                                                                                                                                                                                                                              |  |  |  |  |  |  |
| CC utilizing a Lull forklift to make materials around the site. CC installing wooden formwork in the contarn and                                                                                                                                                                                                                                                                                                                                                                                                                                                                                                                                                             |  |  |  |  |  |  |
| 7:00 am to 3:20 pm  GC utilizing a Lull forklift to move materials around the site. GC installing wooden formwork in the eastern an western sections of loading level, and for the pile cap in the northern portion of the site.                                                                                                                                                                                                                                                                                                                                                                                                                                             |  |  |  |  |  |  |
| GC utilizing excavator and bulldozer to excavate and grade soil in the northern portion of the site. See detail below for soil loading and off-site disposal information.                                                                                                                                                                                                                                                                                                                                                                                                                                                                                                    |  |  |  |  |  |  |
| M and H installing rebar in the northern portion of the site for the pile cap.                                                                                                                                                                                                                                                                                                                                                                                                                                                                                                                                                                                               |  |  |  |  |  |  |
| DiFazio excavating soil and creating pits for manholes and stormwater piping near the Con Edison building. See detail below for soil loading and off-site disposal information.                                                                                                                                                                                                                                                                                                                                                                                                                                                                                              |  |  |  |  |  |  |
| Maryland Fabricators installing exterior railings and ballards in the eastern section of the site.                                                                                                                                                                                                                                                                                                                                                                                                                                                                                                                                                                           |  |  |  |  |  |  |
| Giaquinto building interior cinder block walls for the main building in the eastern section of the tipping level. Cement mixing and concrete block cutting in the central section of the site. Giaquinto utilizes a Lull forklift to transport masonry materials throughout the site.                                                                                                                                                                                                                                                                                                                                                                                        |  |  |  |  |  |  |
| Tonnage bending rebar on the tipping level of the main building. Tonnage installing rebar in the western section of the tipping level and in the Con Edison building.                                                                                                                                                                                                                                                                                                                                                                                                                                                                                                        |  |  |  |  |  |  |
| Six trucks entered the site through the gate and the Stabilized Construction Entrance gate on 25th Avenue. The GC utilizes the excavator to direct-load soil at the site onto the trucks. The trailers are loaded with soil, raise the tarp over the trailers and exit the site through the Stabilized Construction Entrance and the gate on 25th Avenue. According to the CM, the soil is being transported as "Material Meeting NJRDCSRS" and being transported offsite for final disposal at Impact Reuse & Recovery Center in Lyndhurst, New Jersey (IRRC). Details are provided on the Truck Log. The GC-prepared Truck Log and Manifests are provided in Attachment A. |  |  |  |  |  |  |
| Site work stops for a work break.                                                                                                                                                                                                                                                                                                                                                                                                                                                                                                                                                                                                                                            |  |  |  |  |  |  |
| Site work stops for the day. EnTech removes air monitoring stations.                                                                                                                                                                                                                                                                                                                                                                                                                                                                                                                                                                                                         |  |  |  |  |  |  |
| Time Off-Site: 3:30 pm                                                                                                                                                                                                                                                                                                                                                                                                                                                                                                                                                                                                                                                       |  |  |  |  |  |  |
| General Observations:                                                                                                                                                                                                                                                                                                                                                                                                                                                                                                                                                                                                                                                        |  |  |  |  |  |  |
| According to EnTech, particulate matter and total organic vapors were not detected at concentrations greater than the action levels.                                                                                                                                                                                                                                                                                                                                                                                                                                                                                                                                         |  |  |  |  |  |  |
| ater tank truck during the day.                                                                                                                                                                                                                                                                                                                                                                                                                                                                                                                                                                                                                                              |  |  |  |  |  |  |
|                                                                                                                                                                                                                                                                                                                                                                                                                                                                                                                                                                                                                                                                              |  |  |  |  |  |  |