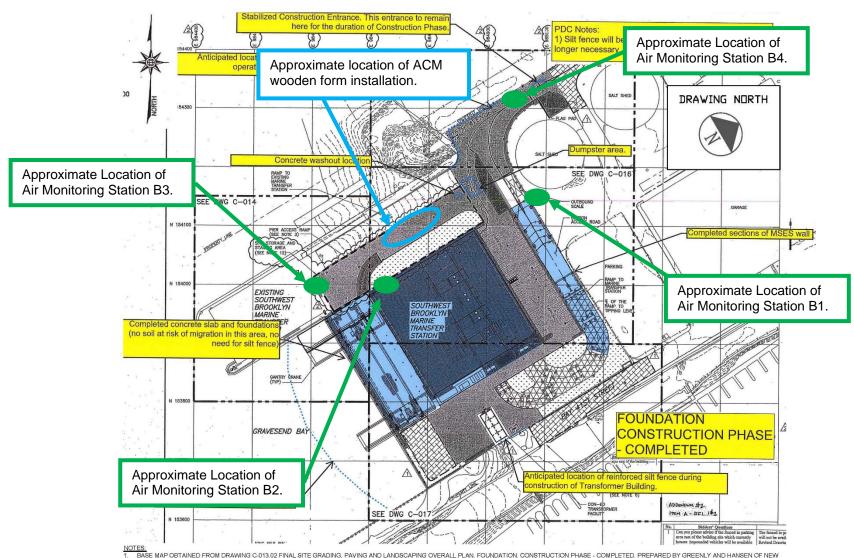

#### Observations:

| Time Stamp         | Details                                                                                                                                                                                                                                                                                                                        |  |  |  |  |  |  |  |
|--------------------|--------------------------------------------------------------------------------------------------------------------------------------------------------------------------------------------------------------------------------------------------------------------------------------------------------------------------------|--|--|--|--|--|--|--|
|                    | Time On-Site: 7:00 am                                                                                                                                                                                                                                                                                                          |  |  |  |  |  |  |  |
| 7:00 am            | EnTech set up four air monitoring stations at perimeter locations, forming a quadrangle around the anticipated work area, as specified by the CM. According to EnTech, air monitoring was occurring at the four air monitoring stations beginning at 6:35 am. The air monitoring station locations are depicted on the Sketch. |  |  |  |  |  |  |  |
| 7:00 am to 2:30 pm | Olympic installing and testing plumbing piping throughout the main building.                                                                                                                                                                                                                                                   |  |  |  |  |  |  |  |
| 7:00 am to 2:30 pm | Solar installing electrical wiring and conduit throughout the main building and Con Edison building and in the eastern outdoor section of the site.                                                                                                                                                                            |  |  |  |  |  |  |  |
| 7:00 am to 2:30 pm | K&M utilizing elevating work platforms to install fire suppression piping throughout the building.                                                                                                                                                                                                                             |  |  |  |  |  |  |  |
| 7:00 am to 2:30 pm | A&A / Empire installing piping throughout the main building.                                                                                                                                                                                                                                                                   |  |  |  |  |  |  |  |