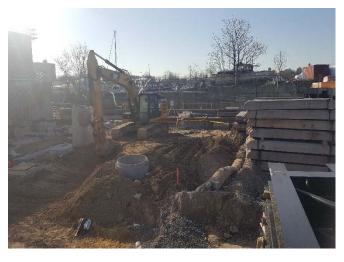

Prepared By: Ashley Hastings

Day / Date: Monday / April 3, 2017

Client: URS / LiRo

H2M Project No.: URLI1401

| Blue Diamond installing duct work on the mezzanine level of the main building.  Jobin utilizing elevating work platforms to install roofing on the eastern and western exteriors of the main building.  CC utilizing a Lull forblitt to make materials ground the site. CC installing wooden formwork in the eastern and                                                                                                                                                                                                                                                                                                                                                     |  |  |  |  |  |  |
|------------------------------------------------------------------------------------------------------------------------------------------------------------------------------------------------------------------------------------------------------------------------------------------------------------------------------------------------------------------------------------------------------------------------------------------------------------------------------------------------------------------------------------------------------------------------------------------------------------------------------------------------------------------------------|--|--|--|--|--|--|
|                                                                                                                                                                                                                                                                                                                                                                                                                                                                                                                                                                                                                                                                              |  |  |  |  |  |  |
| CC utilizing a Lull forklift to make materials around the site. CC installing wooden formwork in the contarn and                                                                                                                                                                                                                                                                                                                                                                                                                                                                                                                                                             |  |  |  |  |  |  |
| 7:00 am to 3:20 pm  GC utilizing a Lull forklift to move materials around the site. GC installing wooden formwork in the eastern an western sections of loading level, and for the pile cap in the northern portion of the site.                                                                                                                                                                                                                                                                                                                                                                                                                                             |  |  |  |  |  |  |
| GC utilizing excavator and bulldozer to excavate and grade soil in the northern portion of the site. See detail below for soil loading and off-site disposal information.                                                                                                                                                                                                                                                                                                                                                                                                                                                                                                    |  |  |  |  |  |  |
| M and H installing rebar in the northern portion of the site for the pile cap.                                                                                                                                                                                                                                                                                                                                                                                                                                                                                                                                                                                               |  |  |  |  |  |  |
| DiFazio excavating soil and creating pits for manholes and stormwater piping near the Con Edison building. See detail below for soil loading and off-site disposal information.                                                                                                                                                                                                                                                                                                                                                                                                                                                                                              |  |  |  |  |  |  |
| Maryland Fabricators installing exterior railings and ballards in the eastern section of the site.                                                                                                                                                                                                                                                                                                                                                                                                                                                                                                                                                                           |  |  |  |  |  |  |
| Giaquinto building interior cinder block walls for the main building in the eastern section of the tipping level. Cement mixing and concrete block cutting in the central section of the site. Giaquinto utilizes a Lull forklift to transport masonry materials throughout the site.                                                                                                                                                                                                                                                                                                                                                                                        |  |  |  |  |  |  |
| Tonnage bending rebar on the tipping level of the main building. Tonnage installing rebar in the western section of the tipping level and in the Con Edison building.                                                                                                                                                                                                                                                                                                                                                                                                                                                                                                        |  |  |  |  |  |  |
| Six trucks entered the site through the gate and the Stabilized Construction Entrance gate on 25th Avenue. The GC utilizes the excavator to direct-load soil at the site onto the trucks. The trailers are loaded with soil, raise the tarp over the trailers and exit the site through the Stabilized Construction Entrance and the gate on 25th Avenue. According to the CM, the soil is being transported as "Material Meeting NJRDCSRS" and being transported offsite for final disposal at Impact Reuse & Recovery Center in Lyndhurst, New Jersey (IRRC). Details are provided on the Truck Log. The GC-prepared Truck Log and Manifests are provided in Attachment A. |  |  |  |  |  |  |
| Site work stops for a work break.                                                                                                                                                                                                                                                                                                                                                                                                                                                                                                                                                                                                                                            |  |  |  |  |  |  |
| Site work stops for the day. EnTech removes air monitoring stations.                                                                                                                                                                                                                                                                                                                                                                                                                                                                                                                                                                                                         |  |  |  |  |  |  |
| Time Off-Site: 3:30 pm                                                                                                                                                                                                                                                                                                                                                                                                                                                                                                                                                                                                                                                       |  |  |  |  |  |  |
| General Observations:                                                                                                                                                                                                                                                                                                                                                                                                                                                                                                                                                                                                                                                        |  |  |  |  |  |  |
| According to EnTech, particulate matter and total organic vapors were not detected at concentrations greater than the action levels.                                                                                                                                                                                                                                                                                                                                                                                                                                                                                                                                         |  |  |  |  |  |  |
| ater tank truck during the day.                                                                                                                                                                                                                                                                                                                                                                                                                                                                                                                                                                                                                                              |  |  |  |  |  |  |
|                                                                                                                                                                                                                                                                                                                                                                                                                                                                                                                                                                                                                                                                              |  |  |  |  |  |  |