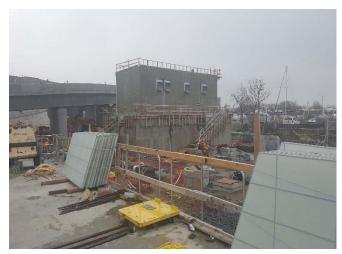

#### Observations:

| Time Stamp         | Details                                                                                                                                                                                                                                                                                                                        |  |  |  |  |  |  |  |
|--------------------|--------------------------------------------------------------------------------------------------------------------------------------------------------------------------------------------------------------------------------------------------------------------------------------------------------------------------------|--|--|--|--|--|--|--|
|                    | Time On-Site: 7:00 am                                                                                                                                                                                                                                                                                                          |  |  |  |  |  |  |  |
| 7:00 am            | EnTech set up four air monitoring stations at perimeter locations, forming a quadrangle around the anticipated work area, as specified by the CM. According to EnTech, air monitoring was occurring at the four air monitoring stations beginning at 6:35 am. The air monitoring station locations are depicted on the Sketch. |  |  |  |  |  |  |  |
| 7:00 am to 2:30 pm | Olympic installing and testing plumbing piping throughout the main building.                                                                                                                                                                                                                                                   |  |  |  |  |  |  |  |
| 7:00 am to 2:30 pm | Solar installing electrical wiring and conduit throughout the main building and Con Edison building and in the eastern outdoor section of the site.                                                                                                                                                                            |  |  |  |  |  |  |  |
| 7:00 am to 2:30 pm | K&M utilizing elevating work platforms to install fire suppression piping throughout the building.                                                                                                                                                                                                                             |  |  |  |  |  |  |  |
| 7:00 am to 2:30 pm | A&A / Empire installing piping throughout the main building.                                                                                                                                                                                                                                                                   |  |  |  |  |  |  |  |

Prepared By: Ashley Hastings

Day / Date: Monday / April 3, 2017

Client: URS / LiRo

H2M Project No.: URLI1401

| Blue Diamond installing duct work on the mezzanine level of the main building.  Jobin utilizing elevating work platforms to install roofing on the eastern and western exteriors of the main building.  CC utilizing a Lull forblitt to make materials ground the site. CC installing wooden formwork in the eastern and                                                                                                                                                                                                                                                                                                                                                     |  |  |  |  |  |  |
|------------------------------------------------------------------------------------------------------------------------------------------------------------------------------------------------------------------------------------------------------------------------------------------------------------------------------------------------------------------------------------------------------------------------------------------------------------------------------------------------------------------------------------------------------------------------------------------------------------------------------------------------------------------------------|--|--|--|--|--|--|
|                                                                                                                                                                                                                                                                                                                                                                                                                                                                                                                                                                                                                                                                              |  |  |  |  |  |  |
| CC utilizing a Lull forklift to make materials around the site. CC installing wooden formwork in the contarn and                                                                                                                                                                                                                                                                                                                                                                                                                                                                                                                                                             |  |  |  |  |  |  |
| 7:00 am to 3:20 pm  GC utilizing a Lull forklift to move materials around the site. GC installing wooden formwork in the eastern an western sections of loading level, and for the pile cap in the northern portion of the site.                                                                                                                                                                                                                                                                                                                                                                                                                                             |  |  |  |  |  |  |
| GC utilizing excavator and bulldozer to excavate and grade soil in the northern portion of the site. See detail below for soil loading and off-site disposal information.                                                                                                                                                                                                                                                                                                                                                                                                                                                                                                    |  |  |  |  |  |  |
| M and H installing rebar in the northern portion of the site for the pile cap.                                                                                                                                                                                                                                                                                                                                                                                                                                                                                                                                                                                               |  |  |  |  |  |  |
| DiFazio excavating soil and creating pits for manholes and stormwater piping near the Con Edison building. See detail below for soil loading and off-site disposal information.                                                                                                                                                                                                                                                                                                                                                                                                                                                                                              |  |  |  |  |  |  |
| Maryland Fabricators installing exterior railings and ballards in the eastern section of the site.                                                                                                                                                                                                                                                                                                                                                                                                                                                                                                                                                                           |  |  |  |  |  |  |
| Giaquinto building interior cinder block walls for the main building in the eastern section of the tipping level. Cement mixing and concrete block cutting in the central section of the site. Giaquinto utilizes a Lull forklift to transport masonry materials throughout the site.                                                                                                                                                                                                                                                                                                                                                                                        |  |  |  |  |  |  |
| Tonnage bending rebar on the tipping level of the main building. Tonnage installing rebar in the western section of the tipping level and in the Con Edison building.                                                                                                                                                                                                                                                                                                                                                                                                                                                                                                        |  |  |  |  |  |  |
| Six trucks entered the site through the gate and the Stabilized Construction Entrance gate on 25th Avenue. The GC utilizes the excavator to direct-load soil at the site onto the trucks. The trailers are loaded with soil, raise the tarp over the trailers and exit the site through the Stabilized Construction Entrance and the gate on 25th Avenue. According to the CM, the soil is being transported as "Material Meeting NJRDCSRS" and being transported offsite for final disposal at Impact Reuse & Recovery Center in Lyndhurst, New Jersey (IRRC). Details are provided on the Truck Log. The GC-prepared Truck Log and Manifests are provided in Attachment A. |  |  |  |  |  |  |
| Site work stops for a work break.                                                                                                                                                                                                                                                                                                                                                                                                                                                                                                                                                                                                                                            |  |  |  |  |  |  |
| Site work stops for the day. EnTech removes air monitoring stations.                                                                                                                                                                                                                                                                                                                                                                                                                                                                                                                                                                                                         |  |  |  |  |  |  |
| Time Off-Site: 3:30 pm                                                                                                                                                                                                                                                                                                                                                                                                                                                                                                                                                                                                                                                       |  |  |  |  |  |  |
| General Observations:                                                                                                                                                                                                                                                                                                                                                                                                                                                                                                                                                                                                                                                        |  |  |  |  |  |  |
| According to EnTech, particulate matter and total organic vapors were not detected at concentrations greater than the action levels.                                                                                                                                                                                                                                                                                                                                                                                                                                                                                                                                         |  |  |  |  |  |  |
| ater tank truck during the day.                                                                                                                                                                                                                                                                                                                                                                                                                                                                                                                                                                                                                                              |  |  |  |  |  |  |
|                                                                                                                                                                                                                                                                                                                                                                                                                                                                                                                                                                                                                                                                              |  |  |  |  |  |  |