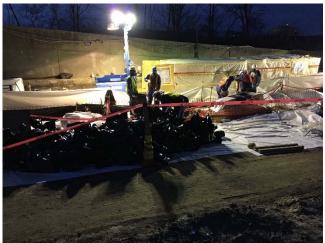

#### Observations:

| Time Stamp         | Details                                                                                                                                                                                                                                                                                                                        |  |  |  |  |  |  |  |
|--------------------|--------------------------------------------------------------------------------------------------------------------------------------------------------------------------------------------------------------------------------------------------------------------------------------------------------------------------------|--|--|--|--|--|--|--|
|                    | Time On-Site: 7:00 am                                                                                                                                                                                                                                                                                                          |  |  |  |  |  |  |  |
| 7:00 am            | EnTech set up four air monitoring stations at perimeter locations, forming a quadrangle around the anticipated work area, as specified by the CM. According to EnTech, air monitoring was occurring at the four air monitoring stations beginning at 6:35 am. The air monitoring station locations are depicted on the Sketch. |  |  |  |  |  |  |  |
| 7:00 am to 2:30 pm | Olympic installing and testing plumbing piping throughout the main building.                                                                                                                                                                                                                                                   |  |  |  |  |  |  |  |
| 7:00 am to 2:30 pm | Solar installing electrical wiring and conduit throughout the main building and Con Edison building and in the eastern outdoor section of the site.                                                                                                                                                                            |  |  |  |  |  |  |  |
| 7:00 am to 2:30 pm | K&M utilizing elevating work platforms to install fire suppression piping throughout the building.                                                                                                                                                                                                                             |  |  |  |  |  |  |  |
| 7:00 am to 2:30 pm | A&A / Empire installing piping throughout the main building.                                                                                                                                                                                                                                                                   |  |  |  |  |  |  |  |

Prepared By: Ashley Hastings

Day / Date: Monday / April 3, 2017

Client: URS / LiRo

H2M Project No.: URLI1401

| Blue Diamond installing duct work on the mezzanine level of the main building.  Jobin utilizing elevating work platforms to install roofing on the eastern and western exteriors of the main building.  CC utilizing a Lull forblitt to make materials ground the site. CC installing wooden formwork in the eastern and                                                                                                                                                                                                                                                                                                                                                     |  |  |  |  |  |  |
|------------------------------------------------------------------------------------------------------------------------------------------------------------------------------------------------------------------------------------------------------------------------------------------------------------------------------------------------------------------------------------------------------------------------------------------------------------------------------------------------------------------------------------------------------------------------------------------------------------------------------------------------------------------------------|--|--|--|--|--|--|
|                                                                                                                                                                                                                                                                                                                                                                                                                                                                                                                                                                                                                                                                              |  |  |  |  |  |  |
| CC utilizing a Lull forklift to make materials around the site. CC installing wooden formwork in the contarn and                                                                                                                                                                                                                                                                                                                                                                                                                                                                                                                                                             |  |  |  |  |  |  |
| 7:00 am to 3:20 pm  GC utilizing a Lull forklift to move materials around the site. GC installing wooden formwork in the eastern an western sections of loading level, and for the pile cap in the northern portion of the site.                                                                                                                                                                                                                                                                                                                                                                                                                                             |  |  |  |  |  |  |
| GC utilizing excavator and bulldozer to excavate and grade soil in the northern portion of the site. See detail below for soil loading and off-site disposal information.                                                                                                                                                                                                                                                                                                                                                                                                                                                                                                    |  |  |  |  |  |  |
| M and H installing rebar in the northern portion of the site for the pile cap.                                                                                                                                                                                                                                                                                                                                                                                                                                                                                                                                                                                               |  |  |  |  |  |  |
| DiFazio excavating soil and creating pits for manholes and stormwater piping near the Con Edison building. See detail below for soil loading and off-site disposal information.                                                                                                                                                                                                                                                                                                                                                                                                                                                                                              |  |  |  |  |  |  |
| Maryland Fabricators installing exterior railings and ballards in the eastern section of the site.                                                                                                                                                                                                                                                                                                                                                                                                                                                                                                                                                                           |  |  |  |  |  |  |
| Giaquinto building interior cinder block walls for the main building in the eastern section of the tipping level. Cement mixing and concrete block cutting in the central section of the site. Giaquinto utilizes a Lull forklift to transport masonry materials throughout the site.                                                                                                                                                                                                                                                                                                                                                                                        |  |  |  |  |  |  |
| Tonnage bending rebar on the tipping level of the main building. Tonnage installing rebar in the western section of the tipping level and in the Con Edison building.                                                                                                                                                                                                                                                                                                                                                                                                                                                                                                        |  |  |  |  |  |  |
| Six trucks entered the site through the gate and the Stabilized Construction Entrance gate on 25th Avenue. The GC utilizes the excavator to direct-load soil at the site onto the trucks. The trailers are loaded with soil, raise the tarp over the trailers and exit the site through the Stabilized Construction Entrance and the gate on 25th Avenue. According to the CM, the soil is being transported as "Material Meeting NJRDCSRS" and being transported offsite for final disposal at Impact Reuse & Recovery Center in Lyndhurst, New Jersey (IRRC). Details are provided on the Truck Log. The GC-prepared Truck Log and Manifests are provided in Attachment A. |  |  |  |  |  |  |
| Site work stops for a work break.                                                                                                                                                                                                                                                                                                                                                                                                                                                                                                                                                                                                                                            |  |  |  |  |  |  |
| Site work stops for the day. EnTech removes air monitoring stations.                                                                                                                                                                                                                                                                                                                                                                                                                                                                                                                                                                                                         |  |  |  |  |  |  |
| Time Off-Site: 3:30 pm                                                                                                                                                                                                                                                                                                                                                                                                                                                                                                                                                                                                                                                       |  |  |  |  |  |  |
| General Observations:                                                                                                                                                                                                                                                                                                                                                                                                                                                                                                                                                                                                                                                        |  |  |  |  |  |  |
| According to EnTech, particulate matter and total organic vapors were not detected at concentrations greater than the action levels.                                                                                                                                                                                                                                                                                                                                                                                                                                                                                                                                         |  |  |  |  |  |  |
| ater tank truck during the day.                                                                                                                                                                                                                                                                                                                                                                                                                                                                                                                                                                                                                                              |  |  |  |  |  |  |
|                                                                                                                                                                                                                                                                                                                                                                                                                                                                                                                                                                                                                                                                              |  |  |  |  |  |  |