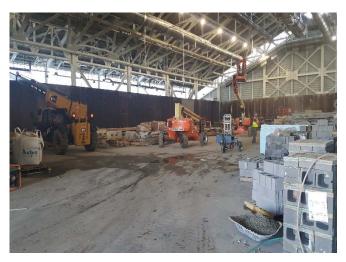

Prepared By: Ashley Hastings

Day / Date: Monday / April 3, 2017

Client: URS / LiRo

H2M Project No.: URLI1401

| Blue Diamond installing duct work on the mezzanine level of the main building.  Jobin utilizing elevating work platforms to install roofing on the eastern and western exteriors of the main building.  CC utilizing a Lull forblitt to make materials ground the site. CC installing wooden formwork in the eastern and                                                                                                                                                                                                                                                                                                                                                     |  |  |  |  |  |  |
|------------------------------------------------------------------------------------------------------------------------------------------------------------------------------------------------------------------------------------------------------------------------------------------------------------------------------------------------------------------------------------------------------------------------------------------------------------------------------------------------------------------------------------------------------------------------------------------------------------------------------------------------------------------------------|--|--|--|--|--|--|
|                                                                                                                                                                                                                                                                                                                                                                                                                                                                                                                                                                                                                                                                              |  |  |  |  |  |  |
| CC utilizing a Lull forklift to make materials around the site. CC installing wooden formwork in the contarn and                                                                                                                                                                                                                                                                                                                                                                                                                                                                                                                                                             |  |  |  |  |  |  |
| 7:00 am to 3:20 pm  GC utilizing a Lull forklift to move materials around the site. GC installing wooden formwork in the eastern an western sections of loading level, and for the pile cap in the northern portion of the site.                                                                                                                                                                                                                                                                                                                                                                                                                                             |  |  |  |  |  |  |
| GC utilizing excavator and bulldozer to excavate and grade soil in the northern portion of the site. See detail below for soil loading and off-site disposal information.                                                                                                                                                                                                                                                                                                                                                                                                                                                                                                    |  |  |  |  |  |  |
| M and H installing rebar in the northern portion of the site for the pile cap.                                                                                                                                                                                                                                                                                                                                                                                                                                                                                                                                                                                               |  |  |  |  |  |  |
| DiFazio excavating soil and creating pits for manholes and stormwater piping near the Con Edison building. See detail below for soil loading and off-site disposal information.                                                                                                                                                                                                                                                                                                                                                                                                                                                                                              |  |  |  |  |  |  |
| Maryland Fabricators installing exterior railings and ballards in the eastern section of the site.                                                                                                                                                                                                                                                                                                                                                                                                                                                                                                                                                                           |  |  |  |  |  |  |
| Giaquinto building interior cinder block walls for the main building in the eastern section of the tipping level. Cement mixing and concrete block cutting in the central section of the site. Giaquinto utilizes a Lull forklift to transport masonry materials throughout the site.                                                                                                                                                                                                                                                                                                                                                                                        |  |  |  |  |  |  |
| Tonnage bending rebar on the tipping level of the main building. Tonnage installing rebar in the western section of the tipping level and in the Con Edison building.                                                                                                                                                                                                                                                                                                                                                                                                                                                                                                        |  |  |  |  |  |  |
| Six trucks entered the site through the gate and the Stabilized Construction Entrance gate on 25th Avenue. The GC utilizes the excavator to direct-load soil at the site onto the trucks. The trailers are loaded with soil, raise the tarp over the trailers and exit the site through the Stabilized Construction Entrance and the gate on 25th Avenue. According to the CM, the soil is being transported as "Material Meeting NJRDCSRS" and being transported offsite for final disposal at Impact Reuse & Recovery Center in Lyndhurst, New Jersey (IRRC). Details are provided on the Truck Log. The GC-prepared Truck Log and Manifests are provided in Attachment A. |  |  |  |  |  |  |
| Site work stops for a work break.                                                                                                                                                                                                                                                                                                                                                                                                                                                                                                                                                                                                                                            |  |  |  |  |  |  |
| Site work stops for the day. EnTech removes air monitoring stations.                                                                                                                                                                                                                                                                                                                                                                                                                                                                                                                                                                                                         |  |  |  |  |  |  |
| Time Off-Site: 3:30 pm                                                                                                                                                                                                                                                                                                                                                                                                                                                                                                                                                                                                                                                       |  |  |  |  |  |  |
| General Observations:                                                                                                                                                                                                                                                                                                                                                                                                                                                                                                                                                                                                                                                        |  |  |  |  |  |  |
| According to EnTech, particulate matter and total organic vapors were not detected at concentrations greater than the action levels.                                                                                                                                                                                                                                                                                                                                                                                                                                                                                                                                         |  |  |  |  |  |  |
| ater tank truck during the day.                                                                                                                                                                                                                                                                                                                                                                                                                                                                                                                                                                                                                                              |  |  |  |  |  |  |
|                                                                                                                                                                                                                                                                                                                                                                                                                                                                                                                                                                                                                                                                              |  |  |  |  |  |  |