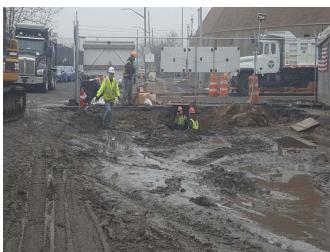

Prepared By: Ashley Hastings

Day / Date: Monday / April 3, 2017

Client: URS / LiRo

H2M Project No.: URLI1401

| Blue Diamond installing duct work on the mezzanine level of the main building.  Jobin utilizing elevating work platforms to install roofing on the eastern and western exteriors of the main building.  CC utilizing a Lull forblitt to make materials ground the site. CC installing wooden formwork in the eastern and                                                                                                                                                                                                                                                                                                                                                     |  |  |  |  |  |  |
|------------------------------------------------------------------------------------------------------------------------------------------------------------------------------------------------------------------------------------------------------------------------------------------------------------------------------------------------------------------------------------------------------------------------------------------------------------------------------------------------------------------------------------------------------------------------------------------------------------------------------------------------------------------------------|--|--|--|--|--|--|
|                                                                                                                                                                                                                                                                                                                                                                                                                                                                                                                                                                                                                                                                              |  |  |  |  |  |  |
| CC utilizing a Lull forklift to make materials around the site. CC installing wooden formwork in the contarn and                                                                                                                                                                                                                                                                                                                                                                                                                                                                                                                                                             |  |  |  |  |  |  |
| 7:00 am to 3:20 pm  GC utilizing a Lull forklift to move materials around the site. GC installing wooden formwork in the eastern an western sections of loading level, and for the pile cap in the northern portion of the site.                                                                                                                                                                                                                                                                                                                                                                                                                                             |  |  |  |  |  |  |
| GC utilizing excavator and bulldozer to excavate and grade soil in the northern portion of the site. See detail below for soil loading and off-site disposal information.                                                                                                                                                                                                                                                                                                                                                                                                                                                                                                    |  |  |  |  |  |  |
| M and H installing rebar in the northern portion of the site for the pile cap.                                                                                                                                                                                                                                                                                                                                                                                                                                                                                                                                                                                               |  |  |  |  |  |  |
| DiFazio excavating soil and creating pits for manholes and stormwater piping near the Con Edison building. See detail below for soil loading and off-site disposal information.                                                                                                                                                                                                                                                                                                                                                                                                                                                                                              |  |  |  |  |  |  |
| Maryland Fabricators installing exterior railings and ballards in the eastern section of the site.                                                                                                                                                                                                                                                                                                                                                                                                                                                                                                                                                                           |  |  |  |  |  |  |
| Giaquinto building interior cinder block walls for the main building in the eastern section of the tipping level. Cement mixing and concrete block cutting in the central section of the site. Giaquinto utilizes a Lull forklift to transport masonry materials throughout the site.                                                                                                                                                                                                                                                                                                                                                                                        |  |  |  |  |  |  |
| Tonnage bending rebar on the tipping level of the main building. Tonnage installing rebar in the western section of the tipping level and in the Con Edison building.                                                                                                                                                                                                                                                                                                                                                                                                                                                                                                        |  |  |  |  |  |  |
| Six trucks entered the site through the gate and the Stabilized Construction Entrance gate on 25th Avenue. The GC utilizes the excavator to direct-load soil at the site onto the trucks. The trailers are loaded with soil, raise the tarp over the trailers and exit the site through the Stabilized Construction Entrance and the gate on 25th Avenue. According to the CM, the soil is being transported as "Material Meeting NJRDCSRS" and being transported offsite for final disposal at Impact Reuse & Recovery Center in Lyndhurst, New Jersey (IRRC). Details are provided on the Truck Log. The GC-prepared Truck Log and Manifests are provided in Attachment A. |  |  |  |  |  |  |
| Site work stops for a work break.                                                                                                                                                                                                                                                                                                                                                                                                                                                                                                                                                                                                                                            |  |  |  |  |  |  |
| Site work stops for the day. EnTech removes air monitoring stations.                                                                                                                                                                                                                                                                                                                                                                                                                                                                                                                                                                                                         |  |  |  |  |  |  |
| Time Off-Site: 3:30 pm                                                                                                                                                                                                                                                                                                                                                                                                                                                                                                                                                                                                                                                       |  |  |  |  |  |  |
| General Observations:                                                                                                                                                                                                                                                                                                                                                                                                                                                                                                                                                                                                                                                        |  |  |  |  |  |  |
| According to EnTech, particulate matter and total organic vapors were not detected at concentrations greater than the action levels.                                                                                                                                                                                                                                                                                                                                                                                                                                                                                                                                         |  |  |  |  |  |  |
| ater tank truck during the day.                                                                                                                                                                                                                                                                                                                                                                                                                                                                                                                                                                                                                                              |  |  |  |  |  |  |
|                                                                                                                                                                                                                                                                                                                                                                                                                                                                                                                                                                                                                                                                              |  |  |  |  |  |  |