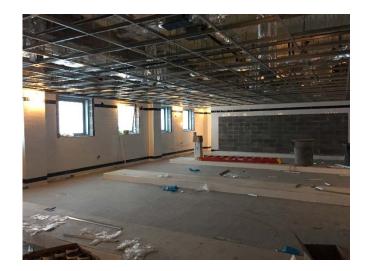

Prepared By: Ashley Hastings

Day / Date: Monday / April 3, 2017

Client: URS / LiRo

H2M Project No.: URLI1401

| Blue Diamond installing duct work on the mezzanine level of the main building.  Jobin utilizing elevating work platforms to install roofing on the eastern and western exteriors of the main building.  CC utilizing a Lull forblitt to make materials ground the site. CC installing wooden formwork in the eastern and                                                                                                                                                                                                                                                                                                                                                     |  |  |  |  |  |  |
|------------------------------------------------------------------------------------------------------------------------------------------------------------------------------------------------------------------------------------------------------------------------------------------------------------------------------------------------------------------------------------------------------------------------------------------------------------------------------------------------------------------------------------------------------------------------------------------------------------------------------------------------------------------------------|--|--|--|--|--|--|
|                                                                                                                                                                                                                                                                                                                                                                                                                                                                                                                                                                                                                                                                              |  |  |  |  |  |  |
| CC utilizing a Lull forklift to make materials around the site. CC installing wooden formwork in the contarn and                                                                                                                                                                                                                                                                                                                                                                                                                                                                                                                                                             |  |  |  |  |  |  |
| 7:00 am to 3:20 pm  GC utilizing a Lull forklift to move materials around the site. GC installing wooden formwork in the eastern an western sections of loading level, and for the pile cap in the northern portion of the site.                                                                                                                                                                                                                                                                                                                                                                                                                                             |  |  |  |  |  |  |
| GC utilizing excavator and bulldozer to excavate and grade soil in the northern portion of the site. See detail below for soil loading and off-site disposal information.                                                                                                                                                                                                                                                                                                                                                                                                                                                                                                    |  |  |  |  |  |  |
| M and H installing rebar in the northern portion of the site for the pile cap.                                                                                                                                                                                                                                                                                                                                                                                                                                                                                                                                                                                               |  |  |  |  |  |  |
| DiFazio excavating soil and creating pits for manholes and stormwater piping near the Con Edison building. See detail below for soil loading and off-site disposal information.                                                                                                                                                                                                                                                                                                                                                                                                                                                                                              |  |  |  |  |  |  |
| Maryland Fabricators installing exterior railings and ballards in the eastern section of the site.                                                                                                                                                                                                                                                                                                                                                                                                                                                                                                                                                                           |  |  |  |  |  |  |
| Giaquinto building interior cinder block walls for the main building in the eastern section of the tipping level. Cement mixing and concrete block cutting in the central section of the site. Giaquinto utilizes a Lull forklift to transport masonry materials throughout the site.                                                                                                                                                                                                                                                                                                                                                                                        |  |  |  |  |  |  |
| Tonnage bending rebar on the tipping level of the main building. Tonnage installing rebar in the western section of the tipping level and in the Con Edison building.                                                                                                                                                                                                                                                                                                                                                                                                                                                                                                        |  |  |  |  |  |  |
| Six trucks entered the site through the gate and the Stabilized Construction Entrance gate on 25th Avenue. The GC utilizes the excavator to direct-load soil at the site onto the trucks. The trailers are loaded with soil, raise the tarp over the trailers and exit the site through the Stabilized Construction Entrance and the gate on 25th Avenue. According to the CM, the soil is being transported as "Material Meeting NJRDCSRS" and being transported offsite for final disposal at Impact Reuse & Recovery Center in Lyndhurst, New Jersey (IRRC). Details are provided on the Truck Log. The GC-prepared Truck Log and Manifests are provided in Attachment A. |  |  |  |  |  |  |
| Site work stops for a work break.                                                                                                                                                                                                                                                                                                                                                                                                                                                                                                                                                                                                                                            |  |  |  |  |  |  |
| Site work stops for the day. EnTech removes air monitoring stations.                                                                                                                                                                                                                                                                                                                                                                                                                                                                                                                                                                                                         |  |  |  |  |  |  |
| Time Off-Site: 3:30 pm                                                                                                                                                                                                                                                                                                                                                                                                                                                                                                                                                                                                                                                       |  |  |  |  |  |  |
| General Observations:                                                                                                                                                                                                                                                                                                                                                                                                                                                                                                                                                                                                                                                        |  |  |  |  |  |  |
| According to EnTech, particulate matter and total organic vapors were not detected at concentrations greater than the action levels.                                                                                                                                                                                                                                                                                                                                                                                                                                                                                                                                         |  |  |  |  |  |  |
| ater tank truck during the day.                                                                                                                                                                                                                                                                                                                                                                                                                                                                                                                                                                                                                                              |  |  |  |  |  |  |
|                                                                                                                                                                                                                                                                                                                                                                                                                                                                                                                                                                                                                                                                              |  |  |  |  |  |  |