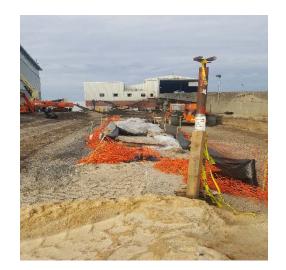

#### Observations:

| Time Stamp         | Details                                                                                                                                                                                                                                                                                                                        |  |  |  |  |  |  |  |
|--------------------|--------------------------------------------------------------------------------------------------------------------------------------------------------------------------------------------------------------------------------------------------------------------------------------------------------------------------------|--|--|--|--|--|--|--|
|                    | Time On-Site: 7:00 am                                                                                                                                                                                                                                                                                                          |  |  |  |  |  |  |  |
| 7:00 am            | EnTech set up four air monitoring stations at perimeter locations, forming a quadrangle around the anticipated work area, as specified by the CM. According to EnTech, air monitoring was occurring at the four air monitoring stations beginning at 6:35 am. The air monitoring station locations are depicted on the Sketch. |  |  |  |  |  |  |  |
| 7:00 am to 2:30 pm | Olympic installing and testing plumbing piping throughout the main building.                                                                                                                                                                                                                                                   |  |  |  |  |  |  |  |
| 7:00 am to 2:30 pm | Solar installing electrical wiring and conduit throughout the main building and Con Edison building and in the eastern outdoor section of the site.                                                                                                                                                                            |  |  |  |  |  |  |  |
| 7:00 am to 2:30 pm | K&M utilizing elevating work platforms to install fire suppression piping throughout the building.                                                                                                                                                                                                                             |  |  |  |  |  |  |  |
| 7:00 am to 2:30 pm | A&A / Empire installing piping throughout the main building.                                                                                                                                                                                                                                                                   |  |  |  |  |  |  |  |

Prepared By: Ashley Hastings

Day / Date: Monday / April 3, 2017

Client: URS / LiRo

H2M Project No.: URLI1401

| Blue Diamond installing duct work on the mezzanine level of the main building.  Jobin utilizing elevating work platforms to install roofing on the eastern and western exteriors of the main building.  CC utilizing a Lull forblitt to make materials ground the site. CC installing wooden formwork in the eastern and                                                                                                                                                                                                                                                                                                                                                     |  |  |  |  |  |  |
|------------------------------------------------------------------------------------------------------------------------------------------------------------------------------------------------------------------------------------------------------------------------------------------------------------------------------------------------------------------------------------------------------------------------------------------------------------------------------------------------------------------------------------------------------------------------------------------------------------------------------------------------------------------------------|--|--|--|--|--|--|
|                                                                                                                                                                                                                                                                                                                                                                                                                                                                                                                                                                                                                                                                              |  |  |  |  |  |  |
| CC utilizing a Lull forklift to make materials around the site. CC installing wooden formwork in the contarn and                                                                                                                                                                                                                                                                                                                                                                                                                                                                                                                                                             |  |  |  |  |  |  |
| 7:00 am to 3:20 pm  GC utilizing a Lull forklift to move materials around the site. GC installing wooden formwork in the eastern an western sections of loading level, and for the pile cap in the northern portion of the site.                                                                                                                                                                                                                                                                                                                                                                                                                                             |  |  |  |  |  |  |
| GC utilizing excavator and bulldozer to excavate and grade soil in the northern portion of the site. See detail below for soil loading and off-site disposal information.                                                                                                                                                                                                                                                                                                                                                                                                                                                                                                    |  |  |  |  |  |  |
| M and H installing rebar in the northern portion of the site for the pile cap.                                                                                                                                                                                                                                                                                                                                                                                                                                                                                                                                                                                               |  |  |  |  |  |  |
| DiFazio excavating soil and creating pits for manholes and stormwater piping near the Con Edison building. See detail below for soil loading and off-site disposal information.                                                                                                                                                                                                                                                                                                                                                                                                                                                                                              |  |  |  |  |  |  |
| Maryland Fabricators installing exterior railings and ballards in the eastern section of the site.                                                                                                                                                                                                                                                                                                                                                                                                                                                                                                                                                                           |  |  |  |  |  |  |
| Giaquinto building interior cinder block walls for the main building in the eastern section of the tipping level. Cement mixing and concrete block cutting in the central section of the site. Giaquinto utilizes a Lull forklift to transport masonry materials throughout the site.                                                                                                                                                                                                                                                                                                                                                                                        |  |  |  |  |  |  |
| Tonnage bending rebar on the tipping level of the main building. Tonnage installing rebar in the western section of the tipping level and in the Con Edison building.                                                                                                                                                                                                                                                                                                                                                                                                                                                                                                        |  |  |  |  |  |  |
| Six trucks entered the site through the gate and the Stabilized Construction Entrance gate on 25th Avenue. The GC utilizes the excavator to direct-load soil at the site onto the trucks. The trailers are loaded with soil, raise the tarp over the trailers and exit the site through the Stabilized Construction Entrance and the gate on 25th Avenue. According to the CM, the soil is being transported as "Material Meeting NJRDCSRS" and being transported offsite for final disposal at Impact Reuse & Recovery Center in Lyndhurst, New Jersey (IRRC). Details are provided on the Truck Log. The GC-prepared Truck Log and Manifests are provided in Attachment A. |  |  |  |  |  |  |
| Site work stops for a work break.                                                                                                                                                                                                                                                                                                                                                                                                                                                                                                                                                                                                                                            |  |  |  |  |  |  |
| Site work stops for the day. EnTech removes air monitoring stations.                                                                                                                                                                                                                                                                                                                                                                                                                                                                                                                                                                                                         |  |  |  |  |  |  |
| Time Off-Site: 3:30 pm                                                                                                                                                                                                                                                                                                                                                                                                                                                                                                                                                                                                                                                       |  |  |  |  |  |  |
| General Observations:                                                                                                                                                                                                                                                                                                                                                                                                                                                                                                                                                                                                                                                        |  |  |  |  |  |  |
| According to EnTech, particulate matter and total organic vapors were not detected at concentrations greater than the action levels.                                                                                                                                                                                                                                                                                                                                                                                                                                                                                                                                         |  |  |  |  |  |  |
| ater tank truck during the day.                                                                                                                                                                                                                                                                                                                                                                                                                                                                                                                                                                                                                                              |  |  |  |  |  |  |
|                                                                                                                                                                                                                                                                                                                                                                                                                                                                                                                                                                                                                                                                              |  |  |  |  |  |  |