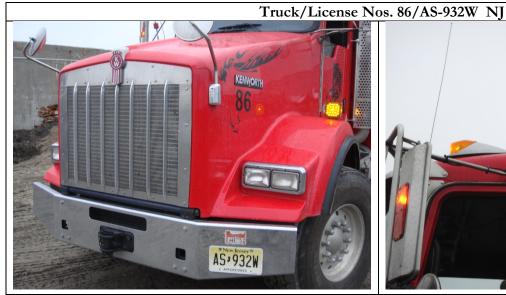

| Н | 2 | archițect |
|---|---|-----------|
|   | М |           |

| Load<br>Counter | Time In <sup>(1)</sup> | License Plate No. | Truck ID <sup>(2)</sup> | Trucking Company     | Disposal Facility <sup>(3)</sup> | Permit No. <sup>(2)</sup> | Time Out <sup>(1)</sup> | Notes |
|-----------------|------------------------|-------------------|-------------------------|----------------------|----------------------------------|---------------------------|-------------------------|-------|
| 1               | 7:00 am                | NJ AS-401T        | #26                     | Muñoz with JC Trans. | IRRC Lyndhurst, NJ               | NJ777                     | 7:25 am                 | NA    |
| 2               | 7:00 am                | NJ AS-579L        | #23                     | Muñoz with JC Trans. | IRRC Lyndhurst, NJ               | NJ777                     | 8:32 am                 | NA    |
| 3               | 7:00 am                | NJ AS-488S        | #25                     | Muñoz with JC Trans. | IRRC Lyndhurst, NJ               | NJ777                     | 2:32 pm                 | NA    |
| 4               | 10:20 am               | NJ AS-401T        | #26                     | Muñoz with JC Trans. | IRRC Lyndhurst, NJ               | NJ777                     | 10:30 am                | NA    |
| 5               | 11:20 am               | NJ AS-579L        | #23                     | Muñoz with JC Trans. | IRRC Lyndhurst, NJ               | NJ777                     | 11:43 am                | NA    |
| 6               | 1:45 pm                | NJ AT-352D        | #26                     | Muñoz with JC Trans. | IRRC Lyndhurst, NJ               | NJ777                     | 1:56 pm                 | NA    |

#### **DSNY – South West Brooklyn Marine Transfer Station**

400 Bay 41st Street, Brooklyn, N.Y.11214

Project ID: S216-399A

Date: 04/03/2017

**Summary Log of Manifests** 

| Load Counter | Time In | Time Out | Disposal Facility  | License Plate No. | Truck ID | Trucking Company    | Permit No. |
|--------------|---------|----------|--------------------|-------------------|----------|---------------------|------------|
| 1            | 6:30am  | 7:25am   | IRRC Lyndhurst, NJ | NJ AT-352D        | #26      | Munoz with JC Tran. | NJ777      |
| 1            | 6:30am  | 8:32am   | IRRC Lyndhurst, NJ | NJ AS-401T        | #23      | Munoz with JC Tran. | NJ777      |
| 1            | 6:30am  | 2:32pm   | IRRC Lyndhurst, NJ | NJ AS-425V        | #25      | Munoz with JC Tran. | NJ777      |
| 2            | 10:20am | 10:30am  | IRRC Lyndhurst, NJ | NJ AT-352D        | #26      | Munoz with JC Tran. | NJ777      |
| 2            | 11:20am | 11:43am  | IRRC Lyndhurst, NJ | NJ AS-401T        | #23      | Munoz with JC Tran. | NJ777      |
| 3            | 1:45pm  | 1:56pm   | IRRC Lyndhurst, NJ | NJ AT-352D        | #26      | Munoz with JC Tran. | NJ777      |