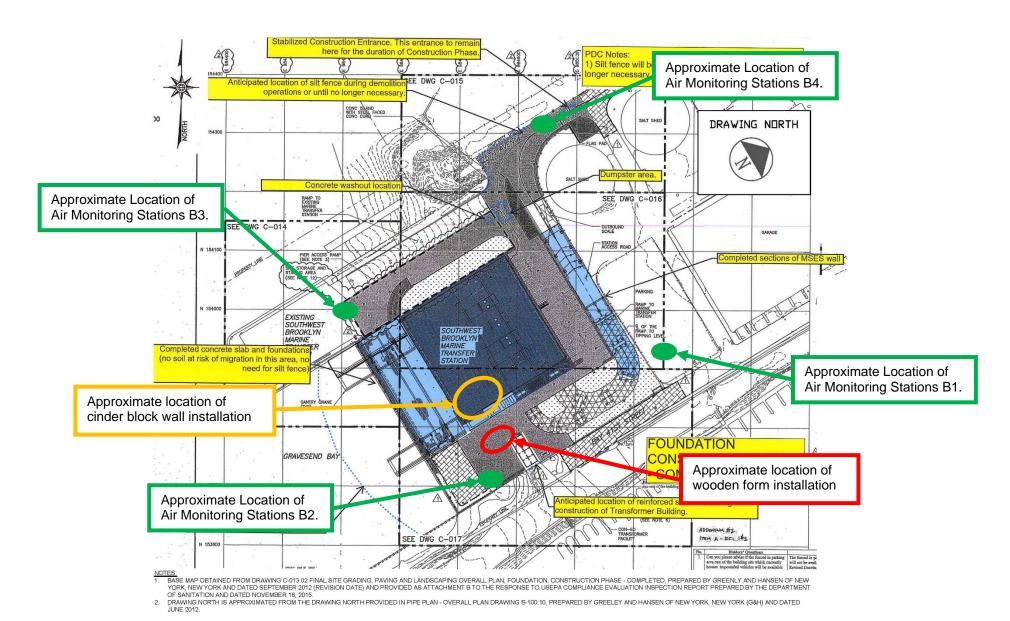

#### Observations:

| Time Stamp         | Details                                                                                                                                                                                                                                                                                                                        |  |  |  |  |  |  |  |
|--------------------|--------------------------------------------------------------------------------------------------------------------------------------------------------------------------------------------------------------------------------------------------------------------------------------------------------------------------------|--|--|--|--|--|--|--|
|                    | Time On-Site: 7:00 am                                                                                                                                                                                                                                                                                                          |  |  |  |  |  |  |  |
| 7:00 am            | EnTech set up four air monitoring stations at perimeter locations, forming a quadrangle around the anticipated work area, as specified by the CM. According to EnTech, air monitoring was occurring at the four air monitoring stations beginning at 6:35 am. The air monitoring station locations are depicted on the Sketch. |  |  |  |  |  |  |  |
| 7:00 am to 2:30 pm | Olympic installing and testing plumbing piping throughout the main building.                                                                                                                                                                                                                                                   |  |  |  |  |  |  |  |
| 7:00 am to 2:30 pm | Solar installing electrical wiring and conduit throughout the main building and Con Edison building and in the eastern outdoor section of the site.                                                                                                                                                                            |  |  |  |  |  |  |  |
| 7:00 am to 2:30 pm | K&M utilizing elevating work platforms to install fire suppression piping throughout the building.                                                                                                                                                                                                                             |  |  |  |  |  |  |  |
| 7:00 am to 2:30 pm | A&A / Empire installing piping throughout the main building.                                                                                                                                                                                                                                                                   |  |  |  |  |  |  |  |