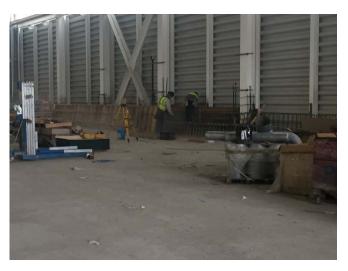

#### Observations:

| Time Stamp         | Details                                                                                                                                                                                                                                                                                                                        |  |  |  |  |  |  |  |
|--------------------|--------------------------------------------------------------------------------------------------------------------------------------------------------------------------------------------------------------------------------------------------------------------------------------------------------------------------------|--|--|--|--|--|--|--|
|                    | Time On-Site: 7:00 am                                                                                                                                                                                                                                                                                                          |  |  |  |  |  |  |  |
| 7:00 am            | EnTech set up four air monitoring stations at perimeter locations, forming a quadrangle around the anticipated work area, as specified by the CM. According to EnTech, air monitoring was occurring at the four air monitoring stations beginning at 6:35 am. The air monitoring station locations are depicted on the Sketch. |  |  |  |  |  |  |  |
| 7:00 am to 2:30 pm | Olympic installing and testing plumbing piping throughout the main building.                                                                                                                                                                                                                                                   |  |  |  |  |  |  |  |
| 7:00 am to 2:30 pm | Solar installing electrical wiring and conduit throughout the main building and Con Edison building and in the eastern outdoor section of the site.                                                                                                                                                                            |  |  |  |  |  |  |  |
| 7:00 am to 2:30 pm | K&M utilizing elevating work platforms to install fire suppression piping throughout the building.                                                                                                                                                                                                                             |  |  |  |  |  |  |  |
| 7:00 am to 2:30 pm | A&A / Empire installing piping throughout the main building.                                                                                                                                                                                                                                                                   |  |  |  |  |  |  |  |

Prepared By: Ashley Hastings

Day / Date: Monday / April 3, 2017

Client: URS / LiRo

H2M Project No.: URLI1401

| Blue Diamond installing duct work on the mezzanine level of the main building.  Jobin utilizing elevating work platforms to install roofing on the eastern and western exteriors of the main building.  CC utilizing a Lull forblitt to make materials ground the site. CC installing wooden formwork in the eastern and                                                                                                                                                                                                                                                                                                                                                     |  |  |  |  |  |  |
|------------------------------------------------------------------------------------------------------------------------------------------------------------------------------------------------------------------------------------------------------------------------------------------------------------------------------------------------------------------------------------------------------------------------------------------------------------------------------------------------------------------------------------------------------------------------------------------------------------------------------------------------------------------------------|--|--|--|--|--|--|
|                                                                                                                                                                                                                                                                                                                                                                                                                                                                                                                                                                                                                                                                              |  |  |  |  |  |  |
| CC utilizing a Lull forklift to make materials around the site. CC installing wooden formwork in the contarn and                                                                                                                                                                                                                                                                                                                                                                                                                                                                                                                                                             |  |  |  |  |  |  |
| 7:00 am to 3:20 pm  GC utilizing a Lull forklift to move materials around the site. GC installing wooden formwork in the eastern an western sections of loading level, and for the pile cap in the northern portion of the site.                                                                                                                                                                                                                                                                                                                                                                                                                                             |  |  |  |  |  |  |
| GC utilizing excavator and bulldozer to excavate and grade soil in the northern portion of the site. See detail below for soil loading and off-site disposal information.                                                                                                                                                                                                                                                                                                                                                                                                                                                                                                    |  |  |  |  |  |  |
| M and H installing rebar in the northern portion of the site for the pile cap.                                                                                                                                                                                                                                                                                                                                                                                                                                                                                                                                                                                               |  |  |  |  |  |  |
| DiFazio excavating soil and creating pits for manholes and stormwater piping near the Con Edison building. See detail below for soil loading and off-site disposal information.                                                                                                                                                                                                                                                                                                                                                                                                                                                                                              |  |  |  |  |  |  |
| Maryland Fabricators installing exterior railings and ballards in the eastern section of the site.                                                                                                                                                                                                                                                                                                                                                                                                                                                                                                                                                                           |  |  |  |  |  |  |
| Giaquinto building interior cinder block walls for the main building in the eastern section of the tipping level. Cement mixing and concrete block cutting in the central section of the site. Giaquinto utilizes a Lull forklift to transport masonry materials throughout the site.                                                                                                                                                                                                                                                                                                                                                                                        |  |  |  |  |  |  |
| Tonnage bending rebar on the tipping level of the main building. Tonnage installing rebar in the western section of the tipping level and in the Con Edison building.                                                                                                                                                                                                                                                                                                                                                                                                                                                                                                        |  |  |  |  |  |  |
| Six trucks entered the site through the gate and the Stabilized Construction Entrance gate on 25th Avenue. The GC utilizes the excavator to direct-load soil at the site onto the trucks. The trailers are loaded with soil, raise the tarp over the trailers and exit the site through the Stabilized Construction Entrance and the gate on 25th Avenue. According to the CM, the soil is being transported as "Material Meeting NJRDCSRS" and being transported offsite for final disposal at Impact Reuse & Recovery Center in Lyndhurst, New Jersey (IRRC). Details are provided on the Truck Log. The GC-prepared Truck Log and Manifests are provided in Attachment A. |  |  |  |  |  |  |
| Site work stops for a work break.                                                                                                                                                                                                                                                                                                                                                                                                                                                                                                                                                                                                                                            |  |  |  |  |  |  |
| Site work stops for the day. EnTech removes air monitoring stations.                                                                                                                                                                                                                                                                                                                                                                                                                                                                                                                                                                                                         |  |  |  |  |  |  |
| Time Off-Site: 3:30 pm                                                                                                                                                                                                                                                                                                                                                                                                                                                                                                                                                                                                                                                       |  |  |  |  |  |  |
| General Observations:                                                                                                                                                                                                                                                                                                                                                                                                                                                                                                                                                                                                                                                        |  |  |  |  |  |  |
| According to EnTech, particulate matter and total organic vapors were not detected at concentrations greater than the action levels.                                                                                                                                                                                                                                                                                                                                                                                                                                                                                                                                         |  |  |  |  |  |  |
| ater tank truck during the day.                                                                                                                                                                                                                                                                                                                                                                                                                                                                                                                                                                                                                                              |  |  |  |  |  |  |
|                                                                                                                                                                                                                                                                                                                                                                                                                                                                                                                                                                                                                                                                              |  |  |  |  |  |  |