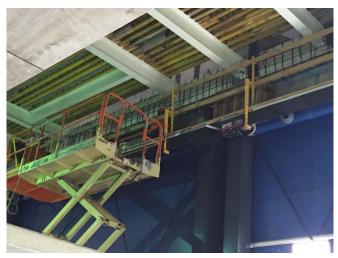

Prepared By: Ashley Hastings

Day / Date: Monday / April 3, 2017

Client: URS / LiRo

H2M Project No.: URLI1401

| Blue Diamond installing duct work on the mezzanine level of the main building.  Jobin utilizing elevating work platforms to install roofing on the eastern and western exteriors of the main building.  CC utilizing a Lull forblitt to make materials ground the site. CC installing wooden formwork in the eastern and                                                                                                                                                                                                                                                                                                                                                     |  |  |  |  |  |  |
|------------------------------------------------------------------------------------------------------------------------------------------------------------------------------------------------------------------------------------------------------------------------------------------------------------------------------------------------------------------------------------------------------------------------------------------------------------------------------------------------------------------------------------------------------------------------------------------------------------------------------------------------------------------------------|--|--|--|--|--|--|
|                                                                                                                                                                                                                                                                                                                                                                                                                                                                                                                                                                                                                                                                              |  |  |  |  |  |  |
| CC utilizing a Lull forklift to make materials around the site. CC installing wooden formwork in the contarn and                                                                                                                                                                                                                                                                                                                                                                                                                                                                                                                                                             |  |  |  |  |  |  |
| 7:00 am to 3:20 pm  GC utilizing a Lull forklift to move materials around the site. GC installing wooden formwork in the eastern an western sections of loading level, and for the pile cap in the northern portion of the site.                                                                                                                                                                                                                                                                                                                                                                                                                                             |  |  |  |  |  |  |
| GC utilizing excavator and bulldozer to excavate and grade soil in the northern portion of the site. See detail below for soil loading and off-site disposal information.                                                                                                                                                                                                                                                                                                                                                                                                                                                                                                    |  |  |  |  |  |  |
| M and H installing rebar in the northern portion of the site for the pile cap.                                                                                                                                                                                                                                                                                                                                                                                                                                                                                                                                                                                               |  |  |  |  |  |  |
| DiFazio excavating soil and creating pits for manholes and stormwater piping near the Con Edison building. See detail below for soil loading and off-site disposal information.                                                                                                                                                                                                                                                                                                                                                                                                                                                                                              |  |  |  |  |  |  |
| Maryland Fabricators installing exterior railings and ballards in the eastern section of the site.                                                                                                                                                                                                                                                                                                                                                                                                                                                                                                                                                                           |  |  |  |  |  |  |
| Giaquinto building interior cinder block walls for the main building in the eastern section of the tipping level. Cement mixing and concrete block cutting in the central section of the site. Giaquinto utilizes a Lull forklift to transport masonry materials throughout the site.                                                                                                                                                                                                                                                                                                                                                                                        |  |  |  |  |  |  |
| Tonnage bending rebar on the tipping level of the main building. Tonnage installing rebar in the western section of the tipping level and in the Con Edison building.                                                                                                                                                                                                                                                                                                                                                                                                                                                                                                        |  |  |  |  |  |  |
| Six trucks entered the site through the gate and the Stabilized Construction Entrance gate on 25th Avenue. The GC utilizes the excavator to direct-load soil at the site onto the trucks. The trailers are loaded with soil, raise the tarp over the trailers and exit the site through the Stabilized Construction Entrance and the gate on 25th Avenue. According to the CM, the soil is being transported as "Material Meeting NJRDCSRS" and being transported offsite for final disposal at Impact Reuse & Recovery Center in Lyndhurst, New Jersey (IRRC). Details are provided on the Truck Log. The GC-prepared Truck Log and Manifests are provided in Attachment A. |  |  |  |  |  |  |
| Site work stops for a work break.                                                                                                                                                                                                                                                                                                                                                                                                                                                                                                                                                                                                                                            |  |  |  |  |  |  |
| Site work stops for the day. EnTech removes air monitoring stations.                                                                                                                                                                                                                                                                                                                                                                                                                                                                                                                                                                                                         |  |  |  |  |  |  |
| Time Off-Site: 3:30 pm                                                                                                                                                                                                                                                                                                                                                                                                                                                                                                                                                                                                                                                       |  |  |  |  |  |  |
| General Observations:                                                                                                                                                                                                                                                                                                                                                                                                                                                                                                                                                                                                                                                        |  |  |  |  |  |  |
| According to EnTech, particulate matter and total organic vapors were not detected at concentrations greater than the action levels.                                                                                                                                                                                                                                                                                                                                                                                                                                                                                                                                         |  |  |  |  |  |  |
| ater tank truck during the day.                                                                                                                                                                                                                                                                                                                                                                                                                                                                                                                                                                                                                                              |  |  |  |  |  |  |
|                                                                                                                                                                                                                                                                                                                                                                                                                                                                                                                                                                                                                                                                              |  |  |  |  |  |  |