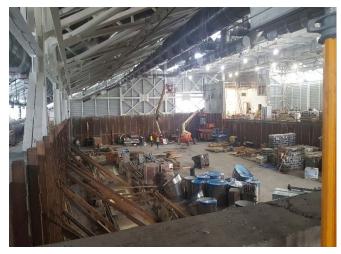

Prepared By: Ashley Hastings

Day / Date: Monday / April 3, 2017

Client: URS / LiRo

H2M Project No.: URLI1401

| Blue Diamond installing duct work on the mezzanine level of the main building.  Jobin utilizing elevating work platforms to install roofing on the eastern and western exteriors of the main building.  CC utilizing a Lull forblitt to make materials ground the site. CC installing wooden formwork in the eastern and                                                                                                                                                                                                                                                                                                                                                     |  |  |  |  |  |  |
|------------------------------------------------------------------------------------------------------------------------------------------------------------------------------------------------------------------------------------------------------------------------------------------------------------------------------------------------------------------------------------------------------------------------------------------------------------------------------------------------------------------------------------------------------------------------------------------------------------------------------------------------------------------------------|--|--|--|--|--|--|
|                                                                                                                                                                                                                                                                                                                                                                                                                                                                                                                                                                                                                                                                              |  |  |  |  |  |  |
| CC utilizing a Lull forklift to make materials around the site. CC installing wooden formwork in the contarn and                                                                                                                                                                                                                                                                                                                                                                                                                                                                                                                                                             |  |  |  |  |  |  |
| 7:00 am to 3:20 pm  GC utilizing a Lull forklift to move materials around the site. GC installing wooden formwork in the eastern an western sections of loading level, and for the pile cap in the northern portion of the site.                                                                                                                                                                                                                                                                                                                                                                                                                                             |  |  |  |  |  |  |
| GC utilizing excavator and bulldozer to excavate and grade soil in the northern portion of the site. See detail below for soil loading and off-site disposal information.                                                                                                                                                                                                                                                                                                                                                                                                                                                                                                    |  |  |  |  |  |  |
| M and H installing rebar in the northern portion of the site for the pile cap.                                                                                                                                                                                                                                                                                                                                                                                                                                                                                                                                                                                               |  |  |  |  |  |  |
| DiFazio excavating soil and creating pits for manholes and stormwater piping near the Con Edison building. See detail below for soil loading and off-site disposal information.                                                                                                                                                                                                                                                                                                                                                                                                                                                                                              |  |  |  |  |  |  |
| Maryland Fabricators installing exterior railings and ballards in the eastern section of the site.                                                                                                                                                                                                                                                                                                                                                                                                                                                                                                                                                                           |  |  |  |  |  |  |
| Giaquinto building interior cinder block walls for the main building in the eastern section of the tipping level. Cement mixing and concrete block cutting in the central section of the site. Giaquinto utilizes a Lull forklift to transport masonry materials throughout the site.                                                                                                                                                                                                                                                                                                                                                                                        |  |  |  |  |  |  |
| Tonnage bending rebar on the tipping level of the main building. Tonnage installing rebar in the western section of the tipping level and in the Con Edison building.                                                                                                                                                                                                                                                                                                                                                                                                                                                                                                        |  |  |  |  |  |  |
| Six trucks entered the site through the gate and the Stabilized Construction Entrance gate on 25th Avenue. The GC utilizes the excavator to direct-load soil at the site onto the trucks. The trailers are loaded with soil, raise the tarp over the trailers and exit the site through the Stabilized Construction Entrance and the gate on 25th Avenue. According to the CM, the soil is being transported as "Material Meeting NJRDCSRS" and being transported offsite for final disposal at Impact Reuse & Recovery Center in Lyndhurst, New Jersey (IRRC). Details are provided on the Truck Log. The GC-prepared Truck Log and Manifests are provided in Attachment A. |  |  |  |  |  |  |
| Site work stops for a work break.                                                                                                                                                                                                                                                                                                                                                                                                                                                                                                                                                                                                                                            |  |  |  |  |  |  |
| Site work stops for the day. EnTech removes air monitoring stations.                                                                                                                                                                                                                                                                                                                                                                                                                                                                                                                                                                                                         |  |  |  |  |  |  |
| Time Off-Site: 3:30 pm                                                                                                                                                                                                                                                                                                                                                                                                                                                                                                                                                                                                                                                       |  |  |  |  |  |  |
| General Observations:                                                                                                                                                                                                                                                                                                                                                                                                                                                                                                                                                                                                                                                        |  |  |  |  |  |  |
| According to EnTech, particulate matter and total organic vapors were not detected at concentrations greater than the action levels.                                                                                                                                                                                                                                                                                                                                                                                                                                                                                                                                         |  |  |  |  |  |  |
| ater tank truck during the day.                                                                                                                                                                                                                                                                                                                                                                                                                                                                                                                                                                                                                                              |  |  |  |  |  |  |
|                                                                                                                                                                                                                                                                                                                                                                                                                                                                                                                                                                                                                                                                              |  |  |  |  |  |  |