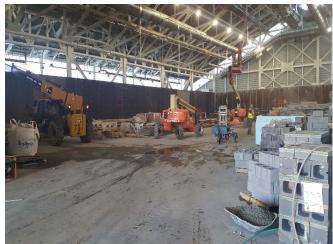

#### Observations:

| Time Stamp         | Details                                                                                                                                                                                                                                                                                                                        |  |  |  |  |  |  |  |
|--------------------|--------------------------------------------------------------------------------------------------------------------------------------------------------------------------------------------------------------------------------------------------------------------------------------------------------------------------------|--|--|--|--|--|--|--|
|                    | Time On-Site: 7:00 am                                                                                                                                                                                                                                                                                                          |  |  |  |  |  |  |  |
| 7:00 am            | EnTech set up four air monitoring stations at perimeter locations, forming a quadrangle around the anticipated work area, as specified by the CM. According to EnTech, air monitoring was occurring at the four air monitoring stations beginning at 6:35 am. The air monitoring station locations are depicted on the Sketch. |  |  |  |  |  |  |  |
| 7:00 am to 2:30 pm | Olympic installing and testing plumbing piping throughout the main building.                                                                                                                                                                                                                                                   |  |  |  |  |  |  |  |
| 7:00 am to 2:30 pm | Solar installing electrical wiring and conduit throughout the main building and Con Edison building and in the eastern outdoor section of the site.                                                                                                                                                                            |  |  |  |  |  |  |  |
| 7:00 am to 2:30 pm | K&M utilizing elevating work platforms to install fire suppression piping throughout the building.                                                                                                                                                                                                                             |  |  |  |  |  |  |  |
| 7:00 am to 2:30 pm | A&A / Empire installing piping throughout the main building.                                                                                                                                                                                                                                                                   |  |  |  |  |  |  |  |

Prepared By: Ashley Hastings

Day / Date: Monday / April 3, 2017

Client: URS / LiRo

H2M Project No.: URLI1401

| Blue Diamond installing duct work on the mezzanine level of the main building.  Jobin utilizing elevating work platforms to install roofing on the eastern and western exteriors of the main building.  CC utilizing a Lull forblitt to make materials ground the site. CC installing wooden formwork in the eastern and                                                                                                                                                                                                                                                                                                                                                     |  |  |  |  |  |  |
|------------------------------------------------------------------------------------------------------------------------------------------------------------------------------------------------------------------------------------------------------------------------------------------------------------------------------------------------------------------------------------------------------------------------------------------------------------------------------------------------------------------------------------------------------------------------------------------------------------------------------------------------------------------------------|--|--|--|--|--|--|
|                                                                                                                                                                                                                                                                                                                                                                                                                                                                                                                                                                                                                                                                              |  |  |  |  |  |  |
| CC utilizing a Lull forklift to make materials around the site. CC installing wooden formwork in the contarn and                                                                                                                                                                                                                                                                                                                                                                                                                                                                                                                                                             |  |  |  |  |  |  |
| 7:00 am to 3:20 pm  GC utilizing a Lull forklift to move materials around the site. GC installing wooden formwork in the eastern an western sections of loading level, and for the pile cap in the northern portion of the site.                                                                                                                                                                                                                                                                                                                                                                                                                                             |  |  |  |  |  |  |
| GC utilizing excavator and bulldozer to excavate and grade soil in the northern portion of the site. See detail below for soil loading and off-site disposal information.                                                                                                                                                                                                                                                                                                                                                                                                                                                                                                    |  |  |  |  |  |  |
| M and H installing rebar in the northern portion of the site for the pile cap.                                                                                                                                                                                                                                                                                                                                                                                                                                                                                                                                                                                               |  |  |  |  |  |  |
| DiFazio excavating soil and creating pits for manholes and stormwater piping near the Con Edison building. See detail below for soil loading and off-site disposal information.                                                                                                                                                                                                                                                                                                                                                                                                                                                                                              |  |  |  |  |  |  |
| Maryland Fabricators installing exterior railings and ballards in the eastern section of the site.                                                                                                                                                                                                                                                                                                                                                                                                                                                                                                                                                                           |  |  |  |  |  |  |
| Giaquinto building interior cinder block walls for the main building in the eastern section of the tipping level. Cement mixing and concrete block cutting in the central section of the site. Giaquinto utilizes a Lull forklift to transport masonry materials throughout the site.                                                                                                                                                                                                                                                                                                                                                                                        |  |  |  |  |  |  |
| Tonnage bending rebar on the tipping level of the main building. Tonnage installing rebar in the western section of the tipping level and in the Con Edison building.                                                                                                                                                                                                                                                                                                                                                                                                                                                                                                        |  |  |  |  |  |  |
| Six trucks entered the site through the gate and the Stabilized Construction Entrance gate on 25th Avenue. The GC utilizes the excavator to direct-load soil at the site onto the trucks. The trailers are loaded with soil, raise the tarp over the trailers and exit the site through the Stabilized Construction Entrance and the gate on 25th Avenue. According to the CM, the soil is being transported as "Material Meeting NJRDCSRS" and being transported offsite for final disposal at Impact Reuse & Recovery Center in Lyndhurst, New Jersey (IRRC). Details are provided on the Truck Log. The GC-prepared Truck Log and Manifests are provided in Attachment A. |  |  |  |  |  |  |
| Site work stops for a work break.                                                                                                                                                                                                                                                                                                                                                                                                                                                                                                                                                                                                                                            |  |  |  |  |  |  |
| Site work stops for the day. EnTech removes air monitoring stations.                                                                                                                                                                                                                                                                                                                                                                                                                                                                                                                                                                                                         |  |  |  |  |  |  |
| Time Off-Site: 3:30 pm                                                                                                                                                                                                                                                                                                                                                                                                                                                                                                                                                                                                                                                       |  |  |  |  |  |  |
| General Observations:                                                                                                                                                                                                                                                                                                                                                                                                                                                                                                                                                                                                                                                        |  |  |  |  |  |  |
| According to EnTech, particulate matter and total organic vapors were not detected at concentrations greater than the action levels.                                                                                                                                                                                                                                                                                                                                                                                                                                                                                                                                         |  |  |  |  |  |  |
| ater tank truck during the day.                                                                                                                                                                                                                                                                                                                                                                                                                                                                                                                                                                                                                                              |  |  |  |  |  |  |
|                                                                                                                                                                                                                                                                                                                                                                                                                                                                                                                                                                                                                                                                              |  |  |  |  |  |  |