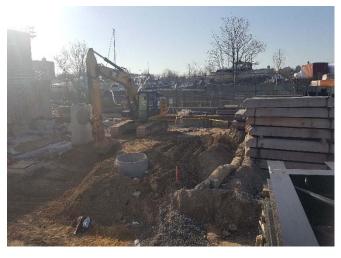

Prepared By: Ashley Hastings

Day / Date: Monday / April 3, 2017

Client: URS / LiRo

H2M Project No.: URLI1401

| Blue Diamond installing duct work on the mezzanine level of the main building.  Jobin utilizing elevating work platforms to install roofing on the eastern and western exteriors of the main building.  CC utilizing a Lull forblitt to make materials ground the site. CC installing wooden formwork in the eastern and                                                                                                                                                                                                                                                                                                                                                     |  |  |  |  |  |  |
|------------------------------------------------------------------------------------------------------------------------------------------------------------------------------------------------------------------------------------------------------------------------------------------------------------------------------------------------------------------------------------------------------------------------------------------------------------------------------------------------------------------------------------------------------------------------------------------------------------------------------------------------------------------------------|--|--|--|--|--|--|
|                                                                                                                                                                                                                                                                                                                                                                                                                                                                                                                                                                                                                                                                              |  |  |  |  |  |  |
| CC utilizing a Lull forklift to make materials around the site. CC installing wooden formwork in the contarn and                                                                                                                                                                                                                                                                                                                                                                                                                                                                                                                                                             |  |  |  |  |  |  |
| 7:00 am to 3:20 pm  GC utilizing a Lull forklift to move materials around the site. GC installing wooden formwork in the eastern an western sections of loading level, and for the pile cap in the northern portion of the site.                                                                                                                                                                                                                                                                                                                                                                                                                                             |  |  |  |  |  |  |
| GC utilizing excavator and bulldozer to excavate and grade soil in the northern portion of the site. See detail below for soil loading and off-site disposal information.                                                                                                                                                                                                                                                                                                                                                                                                                                                                                                    |  |  |  |  |  |  |
| M and H installing rebar in the northern portion of the site for the pile cap.                                                                                                                                                                                                                                                                                                                                                                                                                                                                                                                                                                                               |  |  |  |  |  |  |
| DiFazio excavating soil and creating pits for manholes and stormwater piping near the Con Edison building. See detail below for soil loading and off-site disposal information.                                                                                                                                                                                                                                                                                                                                                                                                                                                                                              |  |  |  |  |  |  |
| Maryland Fabricators installing exterior railings and ballards in the eastern section of the site.                                                                                                                                                                                                                                                                                                                                                                                                                                                                                                                                                                           |  |  |  |  |  |  |
| Giaquinto building interior cinder block walls for the main building in the eastern section of the tipping level. Cement mixing and concrete block cutting in the central section of the site. Giaquinto utilizes a Lull forklift to transport masonry materials throughout the site.                                                                                                                                                                                                                                                                                                                                                                                        |  |  |  |  |  |  |
| Tonnage bending rebar on the tipping level of the main building. Tonnage installing rebar in the western section of the tipping level and in the Con Edison building.                                                                                                                                                                                                                                                                                                                                                                                                                                                                                                        |  |  |  |  |  |  |
| Six trucks entered the site through the gate and the Stabilized Construction Entrance gate on 25th Avenue. The GC utilizes the excavator to direct-load soil at the site onto the trucks. The trailers are loaded with soil, raise the tarp over the trailers and exit the site through the Stabilized Construction Entrance and the gate on 25th Avenue. According to the CM, the soil is being transported as "Material Meeting NJRDCSRS" and being transported offsite for final disposal at Impact Reuse & Recovery Center in Lyndhurst, New Jersey (IRRC). Details are provided on the Truck Log. The GC-prepared Truck Log and Manifests are provided in Attachment A. |  |  |  |  |  |  |
| Site work stops for a work break.                                                                                                                                                                                                                                                                                                                                                                                                                                                                                                                                                                                                                                            |  |  |  |  |  |  |
| Site work stops for the day. EnTech removes air monitoring stations.                                                                                                                                                                                                                                                                                                                                                                                                                                                                                                                                                                                                         |  |  |  |  |  |  |
| Time Off-Site: 3:30 pm                                                                                                                                                                                                                                                                                                                                                                                                                                                                                                                                                                                                                                                       |  |  |  |  |  |  |
| General Observations:                                                                                                                                                                                                                                                                                                                                                                                                                                                                                                                                                                                                                                                        |  |  |  |  |  |  |
| According to EnTech, particulate matter and total organic vapors were not detected at concentrations greater than the action levels.                                                                                                                                                                                                                                                                                                                                                                                                                                                                                                                                         |  |  |  |  |  |  |
| ater tank truck during the day.                                                                                                                                                                                                                                                                                                                                                                                                                                                                                                                                                                                                                                              |  |  |  |  |  |  |
|                                                                                                                                                                                                                                                                                                                                                                                                                                                                                                                                                                                                                                                                              |  |  |  |  |  |  |