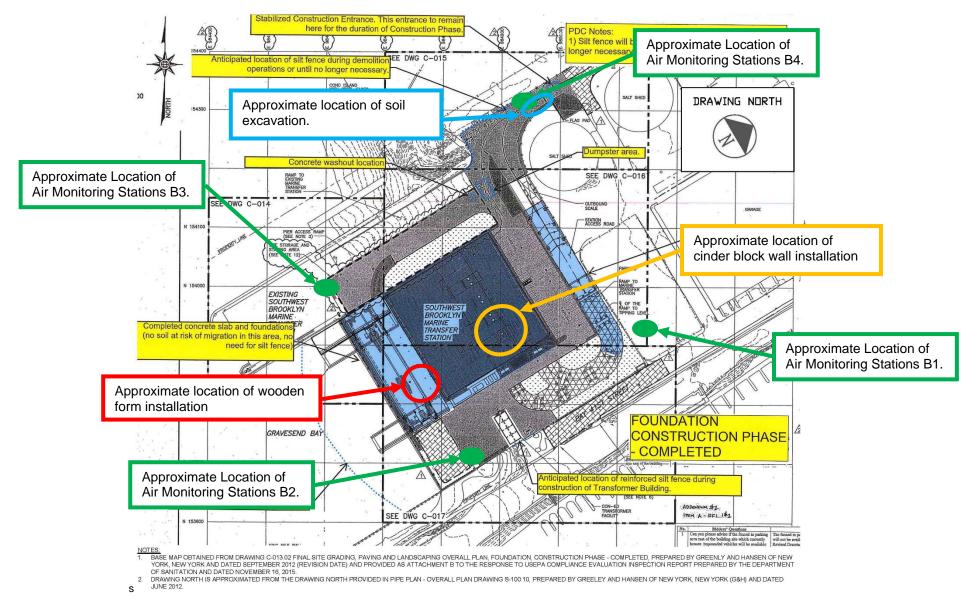

#### Observations:

| Time Stamp         | Details                                                                                                                                                                                                                                                                                                                        |  |  |  |  |  |  |  |
|--------------------|--------------------------------------------------------------------------------------------------------------------------------------------------------------------------------------------------------------------------------------------------------------------------------------------------------------------------------|--|--|--|--|--|--|--|
|                    | Time On-Site: 7:00 am                                                                                                                                                                                                                                                                                                          |  |  |  |  |  |  |  |
| 7:00 am            | EnTech set up four air monitoring stations at perimeter locations, forming a quadrangle around the anticipated work area, as specified by the CM. According to EnTech, air monitoring was occurring at the four air monitoring stations beginning at 6:35 am. The air monitoring station locations are depicted on the Sketch. |  |  |  |  |  |  |  |
| 7:00 am to 2:30 pm | Olympic installing and testing plumbing piping throughout the main building.                                                                                                                                                                                                                                                   |  |  |  |  |  |  |  |
| 7:00 am to 2:30 pm | Solar installing electrical wiring and conduit throughout the main building and Con Edison building and in the eastern outdoor section of the site.                                                                                                                                                                            |  |  |  |  |  |  |  |
| 7:00 am to 2:30 pm | K&M utilizing elevating work platforms to install fire suppression piping throughout the building.                                                                                                                                                                                                                             |  |  |  |  |  |  |  |
| 7:00 am to 2:30 pm | A&A / Empire installing piping throughout the main building.                                                                                                                                                                                                                                                                   |  |  |  |  |  |  |  |