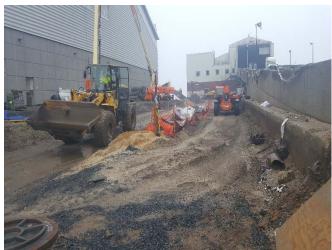

Prepared By: Ashley Hastings

Day / Date: Monday / April 3, 2017

Client: URS / LiRo

H2M Project No.: URLI1401

| Blue Diamond installing duct work on the mezzanine level of the main building.  Jobin utilizing elevating work platforms to install roofing on the eastern and western exteriors of the main building.  CC utilizing a Lull forblitt to make materials ground the site. CC installing wooden formwork in the eastern and                                                                                                                                                                                                                                                                                                                                                     |  |  |  |  |  |  |
|------------------------------------------------------------------------------------------------------------------------------------------------------------------------------------------------------------------------------------------------------------------------------------------------------------------------------------------------------------------------------------------------------------------------------------------------------------------------------------------------------------------------------------------------------------------------------------------------------------------------------------------------------------------------------|--|--|--|--|--|--|
|                                                                                                                                                                                                                                                                                                                                                                                                                                                                                                                                                                                                                                                                              |  |  |  |  |  |  |
| CC utilizing a Lull forklift to make materials around the site. CC installing wooden formwork in the contarn and                                                                                                                                                                                                                                                                                                                                                                                                                                                                                                                                                             |  |  |  |  |  |  |
| 7:00 am to 3:20 pm  GC utilizing a Lull forklift to move materials around the site. GC installing wooden formwork in the eastern an western sections of loading level, and for the pile cap in the northern portion of the site.                                                                                                                                                                                                                                                                                                                                                                                                                                             |  |  |  |  |  |  |
| GC utilizing excavator and bulldozer to excavate and grade soil in the northern portion of the site. See detail below for soil loading and off-site disposal information.                                                                                                                                                                                                                                                                                                                                                                                                                                                                                                    |  |  |  |  |  |  |
| M and H installing rebar in the northern portion of the site for the pile cap.                                                                                                                                                                                                                                                                                                                                                                                                                                                                                                                                                                                               |  |  |  |  |  |  |
| DiFazio excavating soil and creating pits for manholes and stormwater piping near the Con Edison building. See detail below for soil loading and off-site disposal information.                                                                                                                                                                                                                                                                                                                                                                                                                                                                                              |  |  |  |  |  |  |
| Maryland Fabricators installing exterior railings and ballards in the eastern section of the site.                                                                                                                                                                                                                                                                                                                                                                                                                                                                                                                                                                           |  |  |  |  |  |  |
| Giaquinto building interior cinder block walls for the main building in the eastern section of the tipping level. Cement mixing and concrete block cutting in the central section of the site. Giaquinto utilizes a Lull forklift to transport masonry materials throughout the site.                                                                                                                                                                                                                                                                                                                                                                                        |  |  |  |  |  |  |
| Tonnage bending rebar on the tipping level of the main building. Tonnage installing rebar in the western section of the tipping level and in the Con Edison building.                                                                                                                                                                                                                                                                                                                                                                                                                                                                                                        |  |  |  |  |  |  |
| Six trucks entered the site through the gate and the Stabilized Construction Entrance gate on 25th Avenue. The GC utilizes the excavator to direct-load soil at the site onto the trucks. The trailers are loaded with soil, raise the tarp over the trailers and exit the site through the Stabilized Construction Entrance and the gate on 25th Avenue. According to the CM, the soil is being transported as "Material Meeting NJRDCSRS" and being transported offsite for final disposal at Impact Reuse & Recovery Center in Lyndhurst, New Jersey (IRRC). Details are provided on the Truck Log. The GC-prepared Truck Log and Manifests are provided in Attachment A. |  |  |  |  |  |  |
| Site work stops for a work break.                                                                                                                                                                                                                                                                                                                                                                                                                                                                                                                                                                                                                                            |  |  |  |  |  |  |
| Site work stops for the day. EnTech removes air monitoring stations.                                                                                                                                                                                                                                                                                                                                                                                                                                                                                                                                                                                                         |  |  |  |  |  |  |
| Time Off-Site: 3:30 pm                                                                                                                                                                                                                                                                                                                                                                                                                                                                                                                                                                                                                                                       |  |  |  |  |  |  |
| General Observations:                                                                                                                                                                                                                                                                                                                                                                                                                                                                                                                                                                                                                                                        |  |  |  |  |  |  |
| According to EnTech, particulate matter and total organic vapors were not detected at concentrations greater than the action levels.                                                                                                                                                                                                                                                                                                                                                                                                                                                                                                                                         |  |  |  |  |  |  |
| ater tank truck during the day.                                                                                                                                                                                                                                                                                                                                                                                                                                                                                                                                                                                                                                              |  |  |  |  |  |  |
|                                                                                                                                                                                                                                                                                                                                                                                                                                                                                                                                                                                                                                                                              |  |  |  |  |  |  |