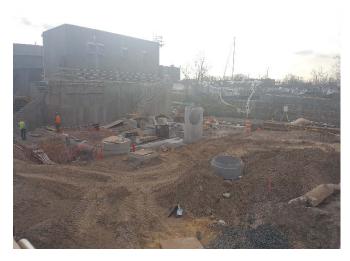

#### Observations:

| Time Stamp         | Details                                                                                                                                                                                                                                                                                                                        |  |  |  |  |  |  |  |
|--------------------|--------------------------------------------------------------------------------------------------------------------------------------------------------------------------------------------------------------------------------------------------------------------------------------------------------------------------------|--|--|--|--|--|--|--|
|                    | Time On-Site: 7:00 am                                                                                                                                                                                                                                                                                                          |  |  |  |  |  |  |  |
| 7:00 am            | EnTech set up four air monitoring stations at perimeter locations, forming a quadrangle around the anticipated work area, as specified by the CM. According to EnTech, air monitoring was occurring at the four air monitoring stations beginning at 6:35 am. The air monitoring station locations are depicted on the Sketch. |  |  |  |  |  |  |  |
| 7:00 am to 2:30 pm | Olympic installing and testing plumbing piping throughout the main building.                                                                                                                                                                                                                                                   |  |  |  |  |  |  |  |
| 7:00 am to 2:30 pm | Solar installing electrical wiring and conduit throughout the main building and Con Edison building and in the eastern outdoor section of the site.                                                                                                                                                                            |  |  |  |  |  |  |  |
| 7:00 am to 2:30 pm | K&M utilizing elevating work platforms to install fire suppression piping throughout the building.                                                                                                                                                                                                                             |  |  |  |  |  |  |  |
| 7:00 am to 2:30 pm | A&A / Empire installing piping throughout the main building.                                                                                                                                                                                                                                                                   |  |  |  |  |  |  |  |

Prepared By: Ashley Hastings

Day / Date: Monday / April 3, 2017

Client: URS / LiRo

H2M Project No.: URLI1401

| Blue Diamond installing duct work on the mezzanine level of the main building.  Jobin utilizing elevating work platforms to install roofing on the eastern and western exteriors of the main building.  CC utilizing a Lull forblitt to make materials ground the site. CC installing wooden formwork in the eastern and                                                                                                                                                                                                                                                                                                                                                     |  |  |  |  |  |  |
|------------------------------------------------------------------------------------------------------------------------------------------------------------------------------------------------------------------------------------------------------------------------------------------------------------------------------------------------------------------------------------------------------------------------------------------------------------------------------------------------------------------------------------------------------------------------------------------------------------------------------------------------------------------------------|--|--|--|--|--|--|
|                                                                                                                                                                                                                                                                                                                                                                                                                                                                                                                                                                                                                                                                              |  |  |  |  |  |  |
| CC utilizing a Lull forklift to make materials around the site. CC installing wooden formwork in the contarn and                                                                                                                                                                                                                                                                                                                                                                                                                                                                                                                                                             |  |  |  |  |  |  |
| 7:00 am to 3:20 pm  GC utilizing a Lull forklift to move materials around the site. GC installing wooden formwork in the eastern an western sections of loading level, and for the pile cap in the northern portion of the site.                                                                                                                                                                                                                                                                                                                                                                                                                                             |  |  |  |  |  |  |
| GC utilizing excavator and bulldozer to excavate and grade soil in the northern portion of the site. See detail below for soil loading and off-site disposal information.                                                                                                                                                                                                                                                                                                                                                                                                                                                                                                    |  |  |  |  |  |  |
| M and H installing rebar in the northern portion of the site for the pile cap.                                                                                                                                                                                                                                                                                                                                                                                                                                                                                                                                                                                               |  |  |  |  |  |  |
| DiFazio excavating soil and creating pits for manholes and stormwater piping near the Con Edison building. See detail below for soil loading and off-site disposal information.                                                                                                                                                                                                                                                                                                                                                                                                                                                                                              |  |  |  |  |  |  |
| Maryland Fabricators installing exterior railings and ballards in the eastern section of the site.                                                                                                                                                                                                                                                                                                                                                                                                                                                                                                                                                                           |  |  |  |  |  |  |
| Giaquinto building interior cinder block walls for the main building in the eastern section of the tipping level. Cement mixing and concrete block cutting in the central section of the site. Giaquinto utilizes a Lull forklift to transport masonry materials throughout the site.                                                                                                                                                                                                                                                                                                                                                                                        |  |  |  |  |  |  |
| Tonnage bending rebar on the tipping level of the main building. Tonnage installing rebar in the western section of the tipping level and in the Con Edison building.                                                                                                                                                                                                                                                                                                                                                                                                                                                                                                        |  |  |  |  |  |  |
| Six trucks entered the site through the gate and the Stabilized Construction Entrance gate on 25th Avenue. The GC utilizes the excavator to direct-load soil at the site onto the trucks. The trailers are loaded with soil, raise the tarp over the trailers and exit the site through the Stabilized Construction Entrance and the gate on 25th Avenue. According to the CM, the soil is being transported as "Material Meeting NJRDCSRS" and being transported offsite for final disposal at Impact Reuse & Recovery Center in Lyndhurst, New Jersey (IRRC). Details are provided on the Truck Log. The GC-prepared Truck Log and Manifests are provided in Attachment A. |  |  |  |  |  |  |
| Site work stops for a work break.                                                                                                                                                                                                                                                                                                                                                                                                                                                                                                                                                                                                                                            |  |  |  |  |  |  |
| Site work stops for the day. EnTech removes air monitoring stations.                                                                                                                                                                                                                                                                                                                                                                                                                                                                                                                                                                                                         |  |  |  |  |  |  |
| Time Off-Site: 3:30 pm                                                                                                                                                                                                                                                                                                                                                                                                                                                                                                                                                                                                                                                       |  |  |  |  |  |  |
| General Observations:                                                                                                                                                                                                                                                                                                                                                                                                                                                                                                                                                                                                                                                        |  |  |  |  |  |  |
| According to EnTech, particulate matter and total organic vapors were not detected at concentrations greater than the action levels.                                                                                                                                                                                                                                                                                                                                                                                                                                                                                                                                         |  |  |  |  |  |  |
| ater tank truck during the day.                                                                                                                                                                                                                                                                                                                                                                                                                                                                                                                                                                                                                                              |  |  |  |  |  |  |
|                                                                                                                                                                                                                                                                                                                                                                                                                                                                                                                                                                                                                                                                              |  |  |  |  |  |  |