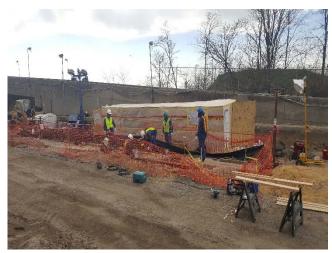

#### Observations:

| Time Stamp         | Details                                                                                                                                                                                                                                                                                                                        |  |  |  |  |  |  |  |
|--------------------|--------------------------------------------------------------------------------------------------------------------------------------------------------------------------------------------------------------------------------------------------------------------------------------------------------------------------------|--|--|--|--|--|--|--|
|                    | Time On-Site: 7:00 am                                                                                                                                                                                                                                                                                                          |  |  |  |  |  |  |  |
| 7:00 am            | EnTech set up four air monitoring stations at perimeter locations, forming a quadrangle around the anticipated work area, as specified by the CM. According to EnTech, air monitoring was occurring at the four air monitoring stations beginning at 6:35 am. The air monitoring station locations are depicted on the Sketch. |  |  |  |  |  |  |  |
| 7:00 am to 2:30 pm | Olympic installing and testing plumbing piping throughout the main building.                                                                                                                                                                                                                                                   |  |  |  |  |  |  |  |
| 7:00 am to 2:30 pm | Solar installing electrical wiring and conduit throughout the main building and Con Edison building and in the eastern outdoor section of the site.                                                                                                                                                                            |  |  |  |  |  |  |  |
| 7:00 am to 2:30 pm | K&M utilizing elevating work platforms to install fire suppression piping throughout the building.                                                                                                                                                                                                                             |  |  |  |  |  |  |  |
| 7:00 am to 2:30 pm | A&A / Empire installing piping throughout the main building.                                                                                                                                                                                                                                                                   |  |  |  |  |  |  |  |

Prepared By: Ashley Hastings

Day / Date: Monday / April 3, 2017

Client: URS / LiRo

H2M Project No.: URLI1401

| Blue Diamond installing duct work on the mezzanine level of the main building.  Jobin utilizing elevating work platforms to install roofing on the eastern and western exteriors of the main building.  CC utilizing a Lull forblitt to make materials ground the site. CC installing wooden formwork in the eastern and                                                                                                                                                                                                                                                                                                                                                     |  |  |  |  |  |  |
|------------------------------------------------------------------------------------------------------------------------------------------------------------------------------------------------------------------------------------------------------------------------------------------------------------------------------------------------------------------------------------------------------------------------------------------------------------------------------------------------------------------------------------------------------------------------------------------------------------------------------------------------------------------------------|--|--|--|--|--|--|
|                                                                                                                                                                                                                                                                                                                                                                                                                                                                                                                                                                                                                                                                              |  |  |  |  |  |  |
| CC utilizing a Lull forklift to make materials around the site. CC installing wooden formwork in the contarn and                                                                                                                                                                                                                                                                                                                                                                                                                                                                                                                                                             |  |  |  |  |  |  |
| 7:00 am to 3:20 pm  GC utilizing a Lull forklift to move materials around the site. GC installing wooden formwork in the eastern an western sections of loading level, and for the pile cap in the northern portion of the site.                                                                                                                                                                                                                                                                                                                                                                                                                                             |  |  |  |  |  |  |
| GC utilizing excavator and bulldozer to excavate and grade soil in the northern portion of the site. See detail below for soil loading and off-site disposal information.                                                                                                                                                                                                                                                                                                                                                                                                                                                                                                    |  |  |  |  |  |  |
| M and H installing rebar in the northern portion of the site for the pile cap.                                                                                                                                                                                                                                                                                                                                                                                                                                                                                                                                                                                               |  |  |  |  |  |  |
| DiFazio excavating soil and creating pits for manholes and stormwater piping near the Con Edison building. See detail below for soil loading and off-site disposal information.                                                                                                                                                                                                                                                                                                                                                                                                                                                                                              |  |  |  |  |  |  |
| Maryland Fabricators installing exterior railings and ballards in the eastern section of the site.                                                                                                                                                                                                                                                                                                                                                                                                                                                                                                                                                                           |  |  |  |  |  |  |
| Giaquinto building interior cinder block walls for the main building in the eastern section of the tipping level. Cement mixing and concrete block cutting in the central section of the site. Giaquinto utilizes a Lull forklift to transport masonry materials throughout the site.                                                                                                                                                                                                                                                                                                                                                                                        |  |  |  |  |  |  |
| Tonnage bending rebar on the tipping level of the main building. Tonnage installing rebar in the western section of the tipping level and in the Con Edison building.                                                                                                                                                                                                                                                                                                                                                                                                                                                                                                        |  |  |  |  |  |  |
| Six trucks entered the site through the gate and the Stabilized Construction Entrance gate on 25th Avenue. The GC utilizes the excavator to direct-load soil at the site onto the trucks. The trailers are loaded with soil, raise the tarp over the trailers and exit the site through the Stabilized Construction Entrance and the gate on 25th Avenue. According to the CM, the soil is being transported as "Material Meeting NJRDCSRS" and being transported offsite for final disposal at Impact Reuse & Recovery Center in Lyndhurst, New Jersey (IRRC). Details are provided on the Truck Log. The GC-prepared Truck Log and Manifests are provided in Attachment A. |  |  |  |  |  |  |
| Site work stops for a work break.                                                                                                                                                                                                                                                                                                                                                                                                                                                                                                                                                                                                                                            |  |  |  |  |  |  |
| Site work stops for the day. EnTech removes air monitoring stations.                                                                                                                                                                                                                                                                                                                                                                                                                                                                                                                                                                                                         |  |  |  |  |  |  |
| Time Off-Site: 3:30 pm                                                                                                                                                                                                                                                                                                                                                                                                                                                                                                                                                                                                                                                       |  |  |  |  |  |  |
| General Observations:                                                                                                                                                                                                                                                                                                                                                                                                                                                                                                                                                                                                                                                        |  |  |  |  |  |  |
| According to EnTech, particulate matter and total organic vapors were not detected at concentrations greater than the action levels.                                                                                                                                                                                                                                                                                                                                                                                                                                                                                                                                         |  |  |  |  |  |  |
| ater tank truck during the day.                                                                                                                                                                                                                                                                                                                                                                                                                                                                                                                                                                                                                                              |  |  |  |  |  |  |
|                                                                                                                                                                                                                                                                                                                                                                                                                                                                                                                                                                                                                                                                              |  |  |  |  |  |  |