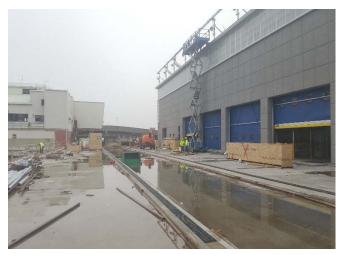

Prepared By: Ashley Hastings

Day / Date: Monday / April 3, 2017

Client: URS / LiRo

H2M Project No.: URLI1401

| Blue Diamond installing duct work on the mezzanine level of the main building.  Jobin utilizing elevating work platforms to install roofing on the eastern and western exteriors of the main building.  CC utilizing a Lull forblitt to make materials ground the site. CC installing wooden formwork in the eastern and                                                                                                                                                                                                                                                                                                                                                     |  |  |  |  |  |  |
|------------------------------------------------------------------------------------------------------------------------------------------------------------------------------------------------------------------------------------------------------------------------------------------------------------------------------------------------------------------------------------------------------------------------------------------------------------------------------------------------------------------------------------------------------------------------------------------------------------------------------------------------------------------------------|--|--|--|--|--|--|
|                                                                                                                                                                                                                                                                                                                                                                                                                                                                                                                                                                                                                                                                              |  |  |  |  |  |  |
| CC utilizing a Lull forklift to make materials around the site. CC installing wooden formwork in the contarn and                                                                                                                                                                                                                                                                                                                                                                                                                                                                                                                                                             |  |  |  |  |  |  |
| 7:00 am to 3:20 pm  GC utilizing a Lull forklift to move materials around the site. GC installing wooden formwork in the eastern an western sections of loading level, and for the pile cap in the northern portion of the site.                                                                                                                                                                                                                                                                                                                                                                                                                                             |  |  |  |  |  |  |
| GC utilizing excavator and bulldozer to excavate and grade soil in the northern portion of the site. See detail below for soil loading and off-site disposal information.                                                                                                                                                                                                                                                                                                                                                                                                                                                                                                    |  |  |  |  |  |  |
| M and H installing rebar in the northern portion of the site for the pile cap.                                                                                                                                                                                                                                                                                                                                                                                                                                                                                                                                                                                               |  |  |  |  |  |  |
| DiFazio excavating soil and creating pits for manholes and stormwater piping near the Con Edison building. See detail below for soil loading and off-site disposal information.                                                                                                                                                                                                                                                                                                                                                                                                                                                                                              |  |  |  |  |  |  |
| Maryland Fabricators installing exterior railings and ballards in the eastern section of the site.                                                                                                                                                                                                                                                                                                                                                                                                                                                                                                                                                                           |  |  |  |  |  |  |
| Giaquinto building interior cinder block walls for the main building in the eastern section of the tipping level. Cement mixing and concrete block cutting in the central section of the site. Giaquinto utilizes a Lull forklift to transport masonry materials throughout the site.                                                                                                                                                                                                                                                                                                                                                                                        |  |  |  |  |  |  |
| Tonnage bending rebar on the tipping level of the main building. Tonnage installing rebar in the western section of the tipping level and in the Con Edison building.                                                                                                                                                                                                                                                                                                                                                                                                                                                                                                        |  |  |  |  |  |  |
| Six trucks entered the site through the gate and the Stabilized Construction Entrance gate on 25th Avenue. The GC utilizes the excavator to direct-load soil at the site onto the trucks. The trailers are loaded with soil, raise the tarp over the trailers and exit the site through the Stabilized Construction Entrance and the gate on 25th Avenue. According to the CM, the soil is being transported as "Material Meeting NJRDCSRS" and being transported offsite for final disposal at Impact Reuse & Recovery Center in Lyndhurst, New Jersey (IRRC). Details are provided on the Truck Log. The GC-prepared Truck Log and Manifests are provided in Attachment A. |  |  |  |  |  |  |
| Site work stops for a work break.                                                                                                                                                                                                                                                                                                                                                                                                                                                                                                                                                                                                                                            |  |  |  |  |  |  |
| Site work stops for the day. EnTech removes air monitoring stations.                                                                                                                                                                                                                                                                                                                                                                                                                                                                                                                                                                                                         |  |  |  |  |  |  |
| Time Off-Site: 3:30 pm                                                                                                                                                                                                                                                                                                                                                                                                                                                                                                                                                                                                                                                       |  |  |  |  |  |  |
| General Observations:                                                                                                                                                                                                                                                                                                                                                                                                                                                                                                                                                                                                                                                        |  |  |  |  |  |  |
| According to EnTech, particulate matter and total organic vapors were not detected at concentrations greater than the action levels.                                                                                                                                                                                                                                                                                                                                                                                                                                                                                                                                         |  |  |  |  |  |  |
| ater tank truck during the day.                                                                                                                                                                                                                                                                                                                                                                                                                                                                                                                                                                                                                                              |  |  |  |  |  |  |
|                                                                                                                                                                                                                                                                                                                                                                                                                                                                                                                                                                                                                                                                              |  |  |  |  |  |  |