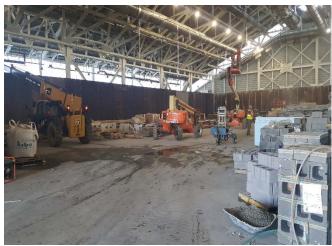

#### Observations:

| Time Stamp         | Details                                                                                                                                                                                                                                                                                                                        |  |  |  |  |  |  |  |
|--------------------|--------------------------------------------------------------------------------------------------------------------------------------------------------------------------------------------------------------------------------------------------------------------------------------------------------------------------------|--|--|--|--|--|--|--|
|                    | Time On-Site: 7:00 am                                                                                                                                                                                                                                                                                                          |  |  |  |  |  |  |  |
| 7:00 am            | EnTech set up four air monitoring stations at perimeter locations, forming a quadrangle around the anticipated work area, as specified by the CM. According to EnTech, air monitoring was occurring at the four air monitoring stations beginning at 6:35 am. The air monitoring station locations are depicted on the Sketch. |  |  |  |  |  |  |  |
| 7:00 am to 2:30 pm | Olympic installing and testing plumbing piping throughout the main building.                                                                                                                                                                                                                                                   |  |  |  |  |  |  |  |
| 7:00 am to 2:30 pm | Solar installing electrical wiring and conduit throughout the main building and Con Edison building and in the eastern outdoor section of the site.                                                                                                                                                                            |  |  |  |  |  |  |  |
| 7:00 am to 2:30 pm | K&M utilizing elevating work platforms to install fire suppression piping throughout the building.                                                                                                                                                                                                                             |  |  |  |  |  |  |  |
| 7:00 am to 2:30 pm | A&A / Empire installing piping throughout the main building.                                                                                                                                                                                                                                                                   |  |  |  |  |  |  |  |