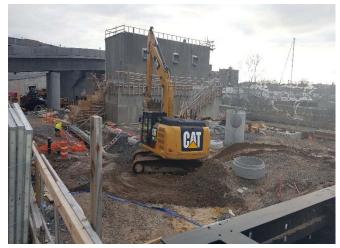

Prepared By: Ashley Hastings

Day / Date: Monday / April 3, 2017

Client: URS / LiRo

H2M Project No.: URLI1401

| Blue Diamond installing duct work on the mezzanine level of the main building.  Jobin utilizing elevating work platforms to install roofing on the eastern and western exteriors of the main building.  CC utilizing a Lull forblitt to make materials ground the site. CC installing wooden formwork in the eastern and                                                                                                                                                                                                                                                                                                                                                     |  |  |  |  |  |  |
|------------------------------------------------------------------------------------------------------------------------------------------------------------------------------------------------------------------------------------------------------------------------------------------------------------------------------------------------------------------------------------------------------------------------------------------------------------------------------------------------------------------------------------------------------------------------------------------------------------------------------------------------------------------------------|--|--|--|--|--|--|
|                                                                                                                                                                                                                                                                                                                                                                                                                                                                                                                                                                                                                                                                              |  |  |  |  |  |  |
| CC utilizing a Lull forklift to make materials around the site. CC installing wooden formwork in the contarn and                                                                                                                                                                                                                                                                                                                                                                                                                                                                                                                                                             |  |  |  |  |  |  |
| 7:00 am to 3:20 pm  GC utilizing a Lull forklift to move materials around the site. GC installing wooden formwork in the eastern an western sections of loading level, and for the pile cap in the northern portion of the site.                                                                                                                                                                                                                                                                                                                                                                                                                                             |  |  |  |  |  |  |
| GC utilizing excavator and bulldozer to excavate and grade soil in the northern portion of the site. See detail below for soil loading and off-site disposal information.                                                                                                                                                                                                                                                                                                                                                                                                                                                                                                    |  |  |  |  |  |  |
| M and H installing rebar in the northern portion of the site for the pile cap.                                                                                                                                                                                                                                                                                                                                                                                                                                                                                                                                                                                               |  |  |  |  |  |  |
| DiFazio excavating soil and creating pits for manholes and stormwater piping near the Con Edison building. See detail below for soil loading and off-site disposal information.                                                                                                                                                                                                                                                                                                                                                                                                                                                                                              |  |  |  |  |  |  |
| Maryland Fabricators installing exterior railings and ballards in the eastern section of the site.                                                                                                                                                                                                                                                                                                                                                                                                                                                                                                                                                                           |  |  |  |  |  |  |
| Giaquinto building interior cinder block walls for the main building in the eastern section of the tipping level. Cement mixing and concrete block cutting in the central section of the site. Giaquinto utilizes a Lull forklift to transport masonry materials throughout the site.                                                                                                                                                                                                                                                                                                                                                                                        |  |  |  |  |  |  |
| Tonnage bending rebar on the tipping level of the main building. Tonnage installing rebar in the western section of the tipping level and in the Con Edison building.                                                                                                                                                                                                                                                                                                                                                                                                                                                                                                        |  |  |  |  |  |  |
| Six trucks entered the site through the gate and the Stabilized Construction Entrance gate on 25th Avenue. The GC utilizes the excavator to direct-load soil at the site onto the trucks. The trailers are loaded with soil, raise the tarp over the trailers and exit the site through the Stabilized Construction Entrance and the gate on 25th Avenue. According to the CM, the soil is being transported as "Material Meeting NJRDCSRS" and being transported offsite for final disposal at Impact Reuse & Recovery Center in Lyndhurst, New Jersey (IRRC). Details are provided on the Truck Log. The GC-prepared Truck Log and Manifests are provided in Attachment A. |  |  |  |  |  |  |
| Site work stops for a work break.                                                                                                                                                                                                                                                                                                                                                                                                                                                                                                                                                                                                                                            |  |  |  |  |  |  |
| Site work stops for the day. EnTech removes air monitoring stations.                                                                                                                                                                                                                                                                                                                                                                                                                                                                                                                                                                                                         |  |  |  |  |  |  |
| Time Off-Site: 3:30 pm                                                                                                                                                                                                                                                                                                                                                                                                                                                                                                                                                                                                                                                       |  |  |  |  |  |  |
| General Observations:                                                                                                                                                                                                                                                                                                                                                                                                                                                                                                                                                                                                                                                        |  |  |  |  |  |  |
| According to EnTech, particulate matter and total organic vapors were not detected at concentrations greater than the action levels.                                                                                                                                                                                                                                                                                                                                                                                                                                                                                                                                         |  |  |  |  |  |  |
| ater tank truck during the day.                                                                                                                                                                                                                                                                                                                                                                                                                                                                                                                                                                                                                                              |  |  |  |  |  |  |
|                                                                                                                                                                                                                                                                                                                                                                                                                                                                                                                                                                                                                                                                              |  |  |  |  |  |  |