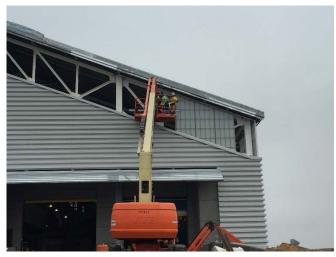

Prepared By: Ashley Hastings

Day / Date: Monday / April 3, 2017

Client: URS / LiRo

H2M Project No.: URLI1401

| Blue Diamond installing duct work on the mezzanine level of the main building.  Jobin utilizing elevating work platforms to install roofing on the eastern and western exteriors of the main building.  CC utilizing a Lull forblitt to make materials ground the site. CC installing wooden formwork in the eastern and                                                                                                                                                                                                                                                                                                                                                     |  |  |  |  |  |  |
|------------------------------------------------------------------------------------------------------------------------------------------------------------------------------------------------------------------------------------------------------------------------------------------------------------------------------------------------------------------------------------------------------------------------------------------------------------------------------------------------------------------------------------------------------------------------------------------------------------------------------------------------------------------------------|--|--|--|--|--|--|
|                                                                                                                                                                                                                                                                                                                                                                                                                                                                                                                                                                                                                                                                              |  |  |  |  |  |  |
| CC utilizing a Lull forklift to make materials around the site. CC installing wooden formwork in the contarn and                                                                                                                                                                                                                                                                                                                                                                                                                                                                                                                                                             |  |  |  |  |  |  |
| 7:00 am to 3:20 pm  GC utilizing a Lull forklift to move materials around the site. GC installing wooden formwork in the eastern an western sections of loading level, and for the pile cap in the northern portion of the site.                                                                                                                                                                                                                                                                                                                                                                                                                                             |  |  |  |  |  |  |
| GC utilizing excavator and bulldozer to excavate and grade soil in the northern portion of the site. See detail below for soil loading and off-site disposal information.                                                                                                                                                                                                                                                                                                                                                                                                                                                                                                    |  |  |  |  |  |  |
| M and H installing rebar in the northern portion of the site for the pile cap.                                                                                                                                                                                                                                                                                                                                                                                                                                                                                                                                                                                               |  |  |  |  |  |  |
| DiFazio excavating soil and creating pits for manholes and stormwater piping near the Con Edison building. See detail below for soil loading and off-site disposal information.                                                                                                                                                                                                                                                                                                                                                                                                                                                                                              |  |  |  |  |  |  |
| Maryland Fabricators installing exterior railings and ballards in the eastern section of the site.                                                                                                                                                                                                                                                                                                                                                                                                                                                                                                                                                                           |  |  |  |  |  |  |
| Giaquinto building interior cinder block walls for the main building in the eastern section of the tipping level. Cement mixing and concrete block cutting in the central section of the site. Giaquinto utilizes a Lull forklift to transport masonry materials throughout the site.                                                                                                                                                                                                                                                                                                                                                                                        |  |  |  |  |  |  |
| Tonnage bending rebar on the tipping level of the main building. Tonnage installing rebar in the western section of the tipping level and in the Con Edison building.                                                                                                                                                                                                                                                                                                                                                                                                                                                                                                        |  |  |  |  |  |  |
| Six trucks entered the site through the gate and the Stabilized Construction Entrance gate on 25th Avenue. The GC utilizes the excavator to direct-load soil at the site onto the trucks. The trailers are loaded with soil, raise the tarp over the trailers and exit the site through the Stabilized Construction Entrance and the gate on 25th Avenue. According to the CM, the soil is being transported as "Material Meeting NJRDCSRS" and being transported offsite for final disposal at Impact Reuse & Recovery Center in Lyndhurst, New Jersey (IRRC). Details are provided on the Truck Log. The GC-prepared Truck Log and Manifests are provided in Attachment A. |  |  |  |  |  |  |
| Site work stops for a work break.                                                                                                                                                                                                                                                                                                                                                                                                                                                                                                                                                                                                                                            |  |  |  |  |  |  |
| Site work stops for the day. EnTech removes air monitoring stations.                                                                                                                                                                                                                                                                                                                                                                                                                                                                                                                                                                                                         |  |  |  |  |  |  |
| Time Off-Site: 3:30 pm                                                                                                                                                                                                                                                                                                                                                                                                                                                                                                                                                                                                                                                       |  |  |  |  |  |  |
| General Observations:                                                                                                                                                                                                                                                                                                                                                                                                                                                                                                                                                                                                                                                        |  |  |  |  |  |  |
| According to EnTech, particulate matter and total organic vapors were not detected at concentrations greater than the action levels.                                                                                                                                                                                                                                                                                                                                                                                                                                                                                                                                         |  |  |  |  |  |  |
| ater tank truck during the day.                                                                                                                                                                                                                                                                                                                                                                                                                                                                                                                                                                                                                                              |  |  |  |  |  |  |
|                                                                                                                                                                                                                                                                                                                                                                                                                                                                                                                                                                                                                                                                              |  |  |  |  |  |  |