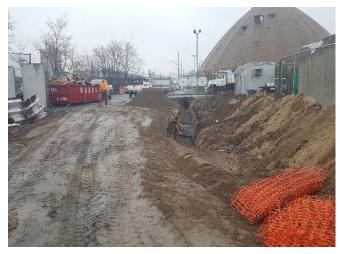

Prepared By: Ashley Hastings

Day / Date: Monday / April 3, 2017

Client: URS / LiRo

H2M Project No.: URLI1401

| Blue Diamond installing duct work on the mezzanine level of the main building.  Jobin utilizing elevating work platforms to install roofing on the eastern and western exteriors of the main building.  CC utilizing a Lull forblitt to make materials ground the site. CC installing wooden formwork in the eastern and                                                                                                                                                                                                                                                                                                                                                     |  |  |  |  |  |  |
|------------------------------------------------------------------------------------------------------------------------------------------------------------------------------------------------------------------------------------------------------------------------------------------------------------------------------------------------------------------------------------------------------------------------------------------------------------------------------------------------------------------------------------------------------------------------------------------------------------------------------------------------------------------------------|--|--|--|--|--|--|
|                                                                                                                                                                                                                                                                                                                                                                                                                                                                                                                                                                                                                                                                              |  |  |  |  |  |  |
| CC utilizing a Lull forklift to make materials around the site. CC installing wooden formwork in the contarn and                                                                                                                                                                                                                                                                                                                                                                                                                                                                                                                                                             |  |  |  |  |  |  |
| 7:00 am to 3:20 pm  GC utilizing a Lull forklift to move materials around the site. GC installing wooden formwork in the eastern an western sections of loading level, and for the pile cap in the northern portion of the site.                                                                                                                                                                                                                                                                                                                                                                                                                                             |  |  |  |  |  |  |
| GC utilizing excavator and bulldozer to excavate and grade soil in the northern portion of the site. See detail below for soil loading and off-site disposal information.                                                                                                                                                                                                                                                                                                                                                                                                                                                                                                    |  |  |  |  |  |  |
| M and H installing rebar in the northern portion of the site for the pile cap.                                                                                                                                                                                                                                                                                                                                                                                                                                                                                                                                                                                               |  |  |  |  |  |  |
| DiFazio excavating soil and creating pits for manholes and stormwater piping near the Con Edison building. See detail below for soil loading and off-site disposal information.                                                                                                                                                                                                                                                                                                                                                                                                                                                                                              |  |  |  |  |  |  |
| Maryland Fabricators installing exterior railings and ballards in the eastern section of the site.                                                                                                                                                                                                                                                                                                                                                                                                                                                                                                                                                                           |  |  |  |  |  |  |
| Giaquinto building interior cinder block walls for the main building in the eastern section of the tipping level. Cement mixing and concrete block cutting in the central section of the site. Giaquinto utilizes a Lull forklift to transport masonry materials throughout the site.                                                                                                                                                                                                                                                                                                                                                                                        |  |  |  |  |  |  |
| Tonnage bending rebar on the tipping level of the main building. Tonnage installing rebar in the western section of the tipping level and in the Con Edison building.                                                                                                                                                                                                                                                                                                                                                                                                                                                                                                        |  |  |  |  |  |  |
| Six trucks entered the site through the gate and the Stabilized Construction Entrance gate on 25th Avenue. The GC utilizes the excavator to direct-load soil at the site onto the trucks. The trailers are loaded with soil, raise the tarp over the trailers and exit the site through the Stabilized Construction Entrance and the gate on 25th Avenue. According to the CM, the soil is being transported as "Material Meeting NJRDCSRS" and being transported offsite for final disposal at Impact Reuse & Recovery Center in Lyndhurst, New Jersey (IRRC). Details are provided on the Truck Log. The GC-prepared Truck Log and Manifests are provided in Attachment A. |  |  |  |  |  |  |
| Site work stops for a work break.                                                                                                                                                                                                                                                                                                                                                                                                                                                                                                                                                                                                                                            |  |  |  |  |  |  |
| Site work stops for the day. EnTech removes air monitoring stations.                                                                                                                                                                                                                                                                                                                                                                                                                                                                                                                                                                                                         |  |  |  |  |  |  |
| Time Off-Site: 3:30 pm                                                                                                                                                                                                                                                                                                                                                                                                                                                                                                                                                                                                                                                       |  |  |  |  |  |  |
| General Observations:                                                                                                                                                                                                                                                                                                                                                                                                                                                                                                                                                                                                                                                        |  |  |  |  |  |  |
| According to EnTech, particulate matter and total organic vapors were not detected at concentrations greater than the action levels.                                                                                                                                                                                                                                                                                                                                                                                                                                                                                                                                         |  |  |  |  |  |  |
| ater tank truck during the day.                                                                                                                                                                                                                                                                                                                                                                                                                                                                                                                                                                                                                                              |  |  |  |  |  |  |
|                                                                                                                                                                                                                                                                                                                                                                                                                                                                                                                                                                                                                                                                              |  |  |  |  |  |  |