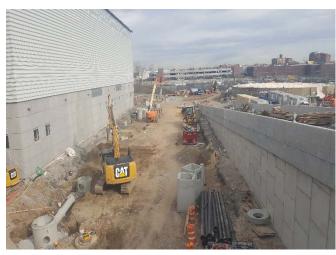

#### Observations:

| Time Stamp         | Details                                                                                                                                                                                                                                                                                                                        |  |  |  |  |  |  |  |
|--------------------|--------------------------------------------------------------------------------------------------------------------------------------------------------------------------------------------------------------------------------------------------------------------------------------------------------------------------------|--|--|--|--|--|--|--|
|                    | Time On-Site: 7:00 am                                                                                                                                                                                                                                                                                                          |  |  |  |  |  |  |  |
| 7:00 am            | EnTech set up four air monitoring stations at perimeter locations, forming a quadrangle around the anticipated work area, as specified by the CM. According to EnTech, air monitoring was occurring at the four air monitoring stations beginning at 6:35 am. The air monitoring station locations are depicted on the Sketch. |  |  |  |  |  |  |  |
| 7:00 am to 2:30 pm | Olympic installing and testing plumbing piping throughout the main building.                                                                                                                                                                                                                                                   |  |  |  |  |  |  |  |
| 7:00 am to 2:30 pm | Solar installing electrical wiring and conduit throughout the main building and Con Edison building and in the eastern outdoor section of the site.                                                                                                                                                                            |  |  |  |  |  |  |  |
| 7:00 am to 2:30 pm | K&M utilizing elevating work platforms to install fire suppression piping throughout the building.                                                                                                                                                                                                                             |  |  |  |  |  |  |  |
| 7:00 am to 2:30 pm | A&A / Empire installing piping throughout the main building.                                                                                                                                                                                                                                                                   |  |  |  |  |  |  |  |

Prepared By: Ashley Hastings

Day / Date: Monday / April 3, 2017

Client: URS / LiRo

H2M Project No.: URLI1401

| Blue Diamond installing duct work on the mezzanine level of the main building.  Jobin utilizing elevating work platforms to install roofing on the eastern and western exteriors of the main building.  CC utilizing a Lull forblitt to make materials ground the site. CC installing wooden formwork in the eastern and                                                                                                                                                                                                                                                                                                                                                     |  |  |  |  |  |  |
|------------------------------------------------------------------------------------------------------------------------------------------------------------------------------------------------------------------------------------------------------------------------------------------------------------------------------------------------------------------------------------------------------------------------------------------------------------------------------------------------------------------------------------------------------------------------------------------------------------------------------------------------------------------------------|--|--|--|--|--|--|
|                                                                                                                                                                                                                                                                                                                                                                                                                                                                                                                                                                                                                                                                              |  |  |  |  |  |  |
| CC utilizing a Lull forklift to make materials around the site. CC installing wooden formwork in the contarn and                                                                                                                                                                                                                                                                                                                                                                                                                                                                                                                                                             |  |  |  |  |  |  |
| 7:00 am to 3:20 pm  GC utilizing a Lull forklift to move materials around the site. GC installing wooden formwork in the eastern an western sections of loading level, and for the pile cap in the northern portion of the site.                                                                                                                                                                                                                                                                                                                                                                                                                                             |  |  |  |  |  |  |
| GC utilizing excavator and bulldozer to excavate and grade soil in the northern portion of the site. See detail below for soil loading and off-site disposal information.                                                                                                                                                                                                                                                                                                                                                                                                                                                                                                    |  |  |  |  |  |  |
| M and H installing rebar in the northern portion of the site for the pile cap.                                                                                                                                                                                                                                                                                                                                                                                                                                                                                                                                                                                               |  |  |  |  |  |  |
| DiFazio excavating soil and creating pits for manholes and stormwater piping near the Con Edison building. See detail below for soil loading and off-site disposal information.                                                                                                                                                                                                                                                                                                                                                                                                                                                                                              |  |  |  |  |  |  |
| Maryland Fabricators installing exterior railings and ballards in the eastern section of the site.                                                                                                                                                                                                                                                                                                                                                                                                                                                                                                                                                                           |  |  |  |  |  |  |
| Giaquinto building interior cinder block walls for the main building in the eastern section of the tipping level. Cement mixing and concrete block cutting in the central section of the site. Giaquinto utilizes a Lull forklift to transport masonry materials throughout the site.                                                                                                                                                                                                                                                                                                                                                                                        |  |  |  |  |  |  |
| Tonnage bending rebar on the tipping level of the main building. Tonnage installing rebar in the western section of the tipping level and in the Con Edison building.                                                                                                                                                                                                                                                                                                                                                                                                                                                                                                        |  |  |  |  |  |  |
| Six trucks entered the site through the gate and the Stabilized Construction Entrance gate on 25th Avenue. The GC utilizes the excavator to direct-load soil at the site onto the trucks. The trailers are loaded with soil, raise the tarp over the trailers and exit the site through the Stabilized Construction Entrance and the gate on 25th Avenue. According to the CM, the soil is being transported as "Material Meeting NJRDCSRS" and being transported offsite for final disposal at Impact Reuse & Recovery Center in Lyndhurst, New Jersey (IRRC). Details are provided on the Truck Log. The GC-prepared Truck Log and Manifests are provided in Attachment A. |  |  |  |  |  |  |
| Site work stops for a work break.                                                                                                                                                                                                                                                                                                                                                                                                                                                                                                                                                                                                                                            |  |  |  |  |  |  |
| Site work stops for the day. EnTech removes air monitoring stations.                                                                                                                                                                                                                                                                                                                                                                                                                                                                                                                                                                                                         |  |  |  |  |  |  |
| Time Off-Site: 3:30 pm                                                                                                                                                                                                                                                                                                                                                                                                                                                                                                                                                                                                                                                       |  |  |  |  |  |  |
| General Observations:                                                                                                                                                                                                                                                                                                                                                                                                                                                                                                                                                                                                                                                        |  |  |  |  |  |  |
| According to EnTech, particulate matter and total organic vapors were not detected at concentrations greater than the action levels.                                                                                                                                                                                                                                                                                                                                                                                                                                                                                                                                         |  |  |  |  |  |  |
| ater tank truck during the day.                                                                                                                                                                                                                                                                                                                                                                                                                                                                                                                                                                                                                                              |  |  |  |  |  |  |
|                                                                                                                                                                                                                                                                                                                                                                                                                                                                                                                                                                                                                                                                              |  |  |  |  |  |  |