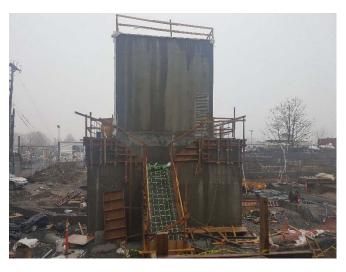

Prepared By: Ashley Hastings

Day / Date: Monday / April 3, 2017

Client: URS / LiRo

H2M Project No.: URLI1401

| Blue Diamond installing duct work on the mezzanine level of the main building.  Jobin utilizing elevating work platforms to install roofing on the eastern and western exteriors of the main building.  CC utilizing a Lull forblitt to make materials ground the site. CC installing wooden formwork in the eastern and                                                                                                                                                                                                                                                                                                                                                     |  |  |  |  |  |  |
|------------------------------------------------------------------------------------------------------------------------------------------------------------------------------------------------------------------------------------------------------------------------------------------------------------------------------------------------------------------------------------------------------------------------------------------------------------------------------------------------------------------------------------------------------------------------------------------------------------------------------------------------------------------------------|--|--|--|--|--|--|
|                                                                                                                                                                                                                                                                                                                                                                                                                                                                                                                                                                                                                                                                              |  |  |  |  |  |  |
| CC utilizing a Lull forklift to make materials around the site. CC installing wooden formwork in the contarn and                                                                                                                                                                                                                                                                                                                                                                                                                                                                                                                                                             |  |  |  |  |  |  |
| 7:00 am to 3:20 pm  GC utilizing a Lull forklift to move materials around the site. GC installing wooden formwork in the eastern an western sections of loading level, and for the pile cap in the northern portion of the site.                                                                                                                                                                                                                                                                                                                                                                                                                                             |  |  |  |  |  |  |
| GC utilizing excavator and bulldozer to excavate and grade soil in the northern portion of the site. See detail below for soil loading and off-site disposal information.                                                                                                                                                                                                                                                                                                                                                                                                                                                                                                    |  |  |  |  |  |  |
| M and H installing rebar in the northern portion of the site for the pile cap.                                                                                                                                                                                                                                                                                                                                                                                                                                                                                                                                                                                               |  |  |  |  |  |  |
| DiFazio excavating soil and creating pits for manholes and stormwater piping near the Con Edison building. See detail below for soil loading and off-site disposal information.                                                                                                                                                                                                                                                                                                                                                                                                                                                                                              |  |  |  |  |  |  |
| Maryland Fabricators installing exterior railings and ballards in the eastern section of the site.                                                                                                                                                                                                                                                                                                                                                                                                                                                                                                                                                                           |  |  |  |  |  |  |
| Giaquinto building interior cinder block walls for the main building in the eastern section of the tipping level. Cement mixing and concrete block cutting in the central section of the site. Giaquinto utilizes a Lull forklift to transport masonry materials throughout the site.                                                                                                                                                                                                                                                                                                                                                                                        |  |  |  |  |  |  |
| Tonnage bending rebar on the tipping level of the main building. Tonnage installing rebar in the western section of the tipping level and in the Con Edison building.                                                                                                                                                                                                                                                                                                                                                                                                                                                                                                        |  |  |  |  |  |  |
| Six trucks entered the site through the gate and the Stabilized Construction Entrance gate on 25th Avenue. The GC utilizes the excavator to direct-load soil at the site onto the trucks. The trailers are loaded with soil, raise the tarp over the trailers and exit the site through the Stabilized Construction Entrance and the gate on 25th Avenue. According to the CM, the soil is being transported as "Material Meeting NJRDCSRS" and being transported offsite for final disposal at Impact Reuse & Recovery Center in Lyndhurst, New Jersey (IRRC). Details are provided on the Truck Log. The GC-prepared Truck Log and Manifests are provided in Attachment A. |  |  |  |  |  |  |
| Site work stops for a work break.                                                                                                                                                                                                                                                                                                                                                                                                                                                                                                                                                                                                                                            |  |  |  |  |  |  |
| Site work stops for the day. EnTech removes air monitoring stations.                                                                                                                                                                                                                                                                                                                                                                                                                                                                                                                                                                                                         |  |  |  |  |  |  |
| Time Off-Site: 3:30 pm                                                                                                                                                                                                                                                                                                                                                                                                                                                                                                                                                                                                                                                       |  |  |  |  |  |  |
| General Observations:                                                                                                                                                                                                                                                                                                                                                                                                                                                                                                                                                                                                                                                        |  |  |  |  |  |  |
| According to EnTech, particulate matter and total organic vapors were not detected at concentrations greater than the action levels.                                                                                                                                                                                                                                                                                                                                                                                                                                                                                                                                         |  |  |  |  |  |  |
| ater tank truck during the day.                                                                                                                                                                                                                                                                                                                                                                                                                                                                                                                                                                                                                                              |  |  |  |  |  |  |
|                                                                                                                                                                                                                                                                                                                                                                                                                                                                                                                                                                                                                                                                              |  |  |  |  |  |  |