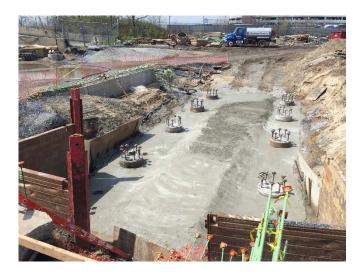

#### Observations:

| Time Stamp         | Details                                                                                                                                                                                                                                                                                                                        |  |  |  |  |  |  |  |
|--------------------|--------------------------------------------------------------------------------------------------------------------------------------------------------------------------------------------------------------------------------------------------------------------------------------------------------------------------------|--|--|--|--|--|--|--|
|                    | Time On-Site: 7:00 am                                                                                                                                                                                                                                                                                                          |  |  |  |  |  |  |  |
| 7:00 am            | EnTech set up four air monitoring stations at perimeter locations, forming a quadrangle around the anticipated work area, as specified by the CM. According to EnTech, air monitoring was occurring at the four air monitoring stations beginning at 6:35 am. The air monitoring station locations are depicted on the Sketch. |  |  |  |  |  |  |  |
| 7:00 am to 2:30 pm | Olympic installing and testing plumbing piping throughout the main building.                                                                                                                                                                                                                                                   |  |  |  |  |  |  |  |
| 7:00 am to 2:30 pm | Solar installing electrical wiring and conduit throughout the main building and Con Edison building and in the eastern outdoor section of the site.                                                                                                                                                                            |  |  |  |  |  |  |  |
| 7:00 am to 2:30 pm | K&M utilizing elevating work platforms to install fire suppression piping throughout the building.                                                                                                                                                                                                                             |  |  |  |  |  |  |  |
| 7:00 am to 2:30 pm | A&A / Empire installing piping throughout the main building.                                                                                                                                                                                                                                                                   |  |  |  |  |  |  |  |

Prepared By: Ashley Hastings

Day / Date: Monday / April 3, 2017

Client: URS / LiRo

H2M Project No.: URLI1401

| Blue Diamond installing duct work on the mezzanine level of the main building.  Jobin utilizing elevating work platforms to install roofing on the eastern and western exteriors of the main building.  CC utilizing a Lull forblitt to make materials ground the site. CC installing wooden formwork in the eastern and                                                                                                                                                                                                                                                                                                                                                     |  |  |  |  |  |  |
|------------------------------------------------------------------------------------------------------------------------------------------------------------------------------------------------------------------------------------------------------------------------------------------------------------------------------------------------------------------------------------------------------------------------------------------------------------------------------------------------------------------------------------------------------------------------------------------------------------------------------------------------------------------------------|--|--|--|--|--|--|
|                                                                                                                                                                                                                                                                                                                                                                                                                                                                                                                                                                                                                                                                              |  |  |  |  |  |  |
| CC utilizing a Lull forklift to make materials around the site. CC installing wooden formwork in the contarn and                                                                                                                                                                                                                                                                                                                                                                                                                                                                                                                                                             |  |  |  |  |  |  |
| 7:00 am to 3:20 pm  GC utilizing a Lull forklift to move materials around the site. GC installing wooden formwork in the eastern an western sections of loading level, and for the pile cap in the northern portion of the site.                                                                                                                                                                                                                                                                                                                                                                                                                                             |  |  |  |  |  |  |
| GC utilizing excavator and bulldozer to excavate and grade soil in the northern portion of the site. See detail below for soil loading and off-site disposal information.                                                                                                                                                                                                                                                                                                                                                                                                                                                                                                    |  |  |  |  |  |  |
| M and H installing rebar in the northern portion of the site for the pile cap.                                                                                                                                                                                                                                                                                                                                                                                                                                                                                                                                                                                               |  |  |  |  |  |  |
| DiFazio excavating soil and creating pits for manholes and stormwater piping near the Con Edison building. See detail below for soil loading and off-site disposal information.                                                                                                                                                                                                                                                                                                                                                                                                                                                                                              |  |  |  |  |  |  |
| Maryland Fabricators installing exterior railings and ballards in the eastern section of the site.                                                                                                                                                                                                                                                                                                                                                                                                                                                                                                                                                                           |  |  |  |  |  |  |
| Giaquinto building interior cinder block walls for the main building in the eastern section of the tipping level. Cement mixing and concrete block cutting in the central section of the site. Giaquinto utilizes a Lull forklift to transport masonry materials throughout the site.                                                                                                                                                                                                                                                                                                                                                                                        |  |  |  |  |  |  |
| Tonnage bending rebar on the tipping level of the main building. Tonnage installing rebar in the western section of the tipping level and in the Con Edison building.                                                                                                                                                                                                                                                                                                                                                                                                                                                                                                        |  |  |  |  |  |  |
| Six trucks entered the site through the gate and the Stabilized Construction Entrance gate on 25th Avenue. The GC utilizes the excavator to direct-load soil at the site onto the trucks. The trailers are loaded with soil, raise the tarp over the trailers and exit the site through the Stabilized Construction Entrance and the gate on 25th Avenue. According to the CM, the soil is being transported as "Material Meeting NJRDCSRS" and being transported offsite for final disposal at Impact Reuse & Recovery Center in Lyndhurst, New Jersey (IRRC). Details are provided on the Truck Log. The GC-prepared Truck Log and Manifests are provided in Attachment A. |  |  |  |  |  |  |
| Site work stops for a work break.                                                                                                                                                                                                                                                                                                                                                                                                                                                                                                                                                                                                                                            |  |  |  |  |  |  |
| Site work stops for the day. EnTech removes air monitoring stations.                                                                                                                                                                                                                                                                                                                                                                                                                                                                                                                                                                                                         |  |  |  |  |  |  |
| Time Off-Site: 3:30 pm                                                                                                                                                                                                                                                                                                                                                                                                                                                                                                                                                                                                                                                       |  |  |  |  |  |  |
| General Observations:                                                                                                                                                                                                                                                                                                                                                                                                                                                                                                                                                                                                                                                        |  |  |  |  |  |  |
| According to EnTech, particulate matter and total organic vapors were not detected at concentrations greater than the action levels.                                                                                                                                                                                                                                                                                                                                                                                                                                                                                                                                         |  |  |  |  |  |  |
| ater tank truck during the day.                                                                                                                                                                                                                                                                                                                                                                                                                                                                                                                                                                                                                                              |  |  |  |  |  |  |
|                                                                                                                                                                                                                                                                                                                                                                                                                                                                                                                                                                                                                                                                              |  |  |  |  |  |  |