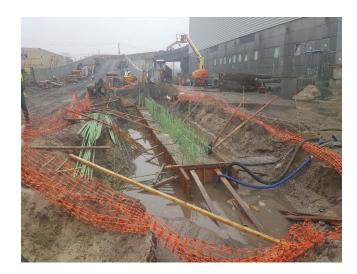

Prepared By: Ashley Hastings

Day / Date: Monday / April 3, 2017

Client: URS / LiRo

H2M Project No.: URLI1401

| Blue Diamond installing duct work on the mezzanine level of the main building.  Jobin utilizing elevating work platforms to install roofing on the eastern and western exteriors of the main building.  CC utilizing a Lull forblitt to make materials ground the site. CC installing wooden formwork in the eastern and                                                                                                                                                                                                                                                                                                                                                     |  |  |  |  |  |  |
|------------------------------------------------------------------------------------------------------------------------------------------------------------------------------------------------------------------------------------------------------------------------------------------------------------------------------------------------------------------------------------------------------------------------------------------------------------------------------------------------------------------------------------------------------------------------------------------------------------------------------------------------------------------------------|--|--|--|--|--|--|
|                                                                                                                                                                                                                                                                                                                                                                                                                                                                                                                                                                                                                                                                              |  |  |  |  |  |  |
| CC utilizing a Lull forklift to make materials around the site. CC installing wooden formwork in the contarn and                                                                                                                                                                                                                                                                                                                                                                                                                                                                                                                                                             |  |  |  |  |  |  |
| 7:00 am to 3:20 pm  GC utilizing a Lull forklift to move materials around the site. GC installing wooden formwork in the eastern an western sections of loading level, and for the pile cap in the northern portion of the site.                                                                                                                                                                                                                                                                                                                                                                                                                                             |  |  |  |  |  |  |
| GC utilizing excavator and bulldozer to excavate and grade soil in the northern portion of the site. See detail below for soil loading and off-site disposal information.                                                                                                                                                                                                                                                                                                                                                                                                                                                                                                    |  |  |  |  |  |  |
| M and H installing rebar in the northern portion of the site for the pile cap.                                                                                                                                                                                                                                                                                                                                                                                                                                                                                                                                                                                               |  |  |  |  |  |  |
| DiFazio excavating soil and creating pits for manholes and stormwater piping near the Con Edison building. See detail below for soil loading and off-site disposal information.                                                                                                                                                                                                                                                                                                                                                                                                                                                                                              |  |  |  |  |  |  |
| Maryland Fabricators installing exterior railings and ballards in the eastern section of the site.                                                                                                                                                                                                                                                                                                                                                                                                                                                                                                                                                                           |  |  |  |  |  |  |
| Giaquinto building interior cinder block walls for the main building in the eastern section of the tipping level. Cement mixing and concrete block cutting in the central section of the site. Giaquinto utilizes a Lull forklift to transport masonry materials throughout the site.                                                                                                                                                                                                                                                                                                                                                                                        |  |  |  |  |  |  |
| Tonnage bending rebar on the tipping level of the main building. Tonnage installing rebar in the western section of the tipping level and in the Con Edison building.                                                                                                                                                                                                                                                                                                                                                                                                                                                                                                        |  |  |  |  |  |  |
| Six trucks entered the site through the gate and the Stabilized Construction Entrance gate on 25th Avenue. The GC utilizes the excavator to direct-load soil at the site onto the trucks. The trailers are loaded with soil, raise the tarp over the trailers and exit the site through the Stabilized Construction Entrance and the gate on 25th Avenue. According to the CM, the soil is being transported as "Material Meeting NJRDCSRS" and being transported offsite for final disposal at Impact Reuse & Recovery Center in Lyndhurst, New Jersey (IRRC). Details are provided on the Truck Log. The GC-prepared Truck Log and Manifests are provided in Attachment A. |  |  |  |  |  |  |
| Site work stops for a work break.                                                                                                                                                                                                                                                                                                                                                                                                                                                                                                                                                                                                                                            |  |  |  |  |  |  |
| Site work stops for the day. EnTech removes air monitoring stations.                                                                                                                                                                                                                                                                                                                                                                                                                                                                                                                                                                                                         |  |  |  |  |  |  |
| Time Off-Site: 3:30 pm                                                                                                                                                                                                                                                                                                                                                                                                                                                                                                                                                                                                                                                       |  |  |  |  |  |  |
| General Observations:                                                                                                                                                                                                                                                                                                                                                                                                                                                                                                                                                                                                                                                        |  |  |  |  |  |  |
| According to EnTech, particulate matter and total organic vapors were not detected at concentrations greater than the action levels.                                                                                                                                                                                                                                                                                                                                                                                                                                                                                                                                         |  |  |  |  |  |  |
| ater tank truck during the day.                                                                                                                                                                                                                                                                                                                                                                                                                                                                                                                                                                                                                                              |  |  |  |  |  |  |
|                                                                                                                                                                                                                                                                                                                                                                                                                                                                                                                                                                                                                                                                              |  |  |  |  |  |  |