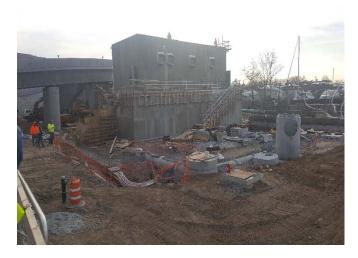

#### Observations:

| Time Stamp         | Details                                                                                                                                                                                                                                                                                                                        |  |  |  |  |  |  |  |
|--------------------|--------------------------------------------------------------------------------------------------------------------------------------------------------------------------------------------------------------------------------------------------------------------------------------------------------------------------------|--|--|--|--|--|--|--|
|                    | Time On-Site: 7:00 am                                                                                                                                                                                                                                                                                                          |  |  |  |  |  |  |  |
| 7:00 am            | EnTech set up four air monitoring stations at perimeter locations, forming a quadrangle around the anticipated work area, as specified by the CM. According to EnTech, air monitoring was occurring at the four air monitoring stations beginning at 6:35 am. The air monitoring station locations are depicted on the Sketch. |  |  |  |  |  |  |  |
| 7:00 am to 2:30 pm | Olympic installing and testing plumbing piping throughout the main building.                                                                                                                                                                                                                                                   |  |  |  |  |  |  |  |
| 7:00 am to 2:30 pm | Solar installing electrical wiring and conduit throughout the main building and Con Edison building and in the eastern outdoor section of the site.                                                                                                                                                                            |  |  |  |  |  |  |  |
| 7:00 am to 2:30 pm | K&M utilizing elevating work platforms to install fire suppression piping throughout the building.                                                                                                                                                                                                                             |  |  |  |  |  |  |  |
| 7:00 am to 2:30 pm | A&A / Empire installing piping throughout the main building.                                                                                                                                                                                                                                                                   |  |  |  |  |  |  |  |

Prepared By: Ashley Hastings

Day / Date: Monday / April 3, 2017

Client: URS / LiRo

H2M Project No.: URLI1401

| Blue Diamond installing duct work on the mezzanine level of the main building.  Jobin utilizing elevating work platforms to install roofing on the eastern and western exteriors of the main building.  CC utilizing a Lull forblitt to make materials ground the site. CC installing wooden formwork in the eastern and                                                                                                                                                                                                                                                                                                                                                     |  |  |  |  |  |  |
|------------------------------------------------------------------------------------------------------------------------------------------------------------------------------------------------------------------------------------------------------------------------------------------------------------------------------------------------------------------------------------------------------------------------------------------------------------------------------------------------------------------------------------------------------------------------------------------------------------------------------------------------------------------------------|--|--|--|--|--|--|
|                                                                                                                                                                                                                                                                                                                                                                                                                                                                                                                                                                                                                                                                              |  |  |  |  |  |  |
| CC utilizing a Lull forklift to make materials around the site. CC installing wooden formwork in the contarn and                                                                                                                                                                                                                                                                                                                                                                                                                                                                                                                                                             |  |  |  |  |  |  |
| 7:00 am to 3:20 pm  GC utilizing a Lull forklift to move materials around the site. GC installing wooden formwork in the eastern an western sections of loading level, and for the pile cap in the northern portion of the site.                                                                                                                                                                                                                                                                                                                                                                                                                                             |  |  |  |  |  |  |
| GC utilizing excavator and bulldozer to excavate and grade soil in the northern portion of the site. See detail below for soil loading and off-site disposal information.                                                                                                                                                                                                                                                                                                                                                                                                                                                                                                    |  |  |  |  |  |  |
| M and H installing rebar in the northern portion of the site for the pile cap.                                                                                                                                                                                                                                                                                                                                                                                                                                                                                                                                                                                               |  |  |  |  |  |  |
| DiFazio excavating soil and creating pits for manholes and stormwater piping near the Con Edison building. See detail below for soil loading and off-site disposal information.                                                                                                                                                                                                                                                                                                                                                                                                                                                                                              |  |  |  |  |  |  |
| Maryland Fabricators installing exterior railings and ballards in the eastern section of the site.                                                                                                                                                                                                                                                                                                                                                                                                                                                                                                                                                                           |  |  |  |  |  |  |
| Giaquinto building interior cinder block walls for the main building in the eastern section of the tipping level. Cement mixing and concrete block cutting in the central section of the site. Giaquinto utilizes a Lull forklift to transport masonry materials throughout the site.                                                                                                                                                                                                                                                                                                                                                                                        |  |  |  |  |  |  |
| Tonnage bending rebar on the tipping level of the main building. Tonnage installing rebar in the western section of the tipping level and in the Con Edison building.                                                                                                                                                                                                                                                                                                                                                                                                                                                                                                        |  |  |  |  |  |  |
| Six trucks entered the site through the gate and the Stabilized Construction Entrance gate on 25th Avenue. The GC utilizes the excavator to direct-load soil at the site onto the trucks. The trailers are loaded with soil, raise the tarp over the trailers and exit the site through the Stabilized Construction Entrance and the gate on 25th Avenue. According to the CM, the soil is being transported as "Material Meeting NJRDCSRS" and being transported offsite for final disposal at Impact Reuse & Recovery Center in Lyndhurst, New Jersey (IRRC). Details are provided on the Truck Log. The GC-prepared Truck Log and Manifests are provided in Attachment A. |  |  |  |  |  |  |
| Site work stops for a work break.                                                                                                                                                                                                                                                                                                                                                                                                                                                                                                                                                                                                                                            |  |  |  |  |  |  |
| Site work stops for the day. EnTech removes air monitoring stations.                                                                                                                                                                                                                                                                                                                                                                                                                                                                                                                                                                                                         |  |  |  |  |  |  |
| Time Off-Site: 3:30 pm                                                                                                                                                                                                                                                                                                                                                                                                                                                                                                                                                                                                                                                       |  |  |  |  |  |  |
| General Observations:                                                                                                                                                                                                                                                                                                                                                                                                                                                                                                                                                                                                                                                        |  |  |  |  |  |  |
| According to EnTech, particulate matter and total organic vapors were not detected at concentrations greater than the action levels.                                                                                                                                                                                                                                                                                                                                                                                                                                                                                                                                         |  |  |  |  |  |  |
| ater tank truck during the day.                                                                                                                                                                                                                                                                                                                                                                                                                                                                                                                                                                                                                                              |  |  |  |  |  |  |
|                                                                                                                                                                                                                                                                                                                                                                                                                                                                                                                                                                                                                                                                              |  |  |  |  |  |  |