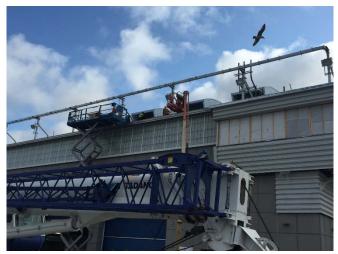

#### Observations:

| Time Stamp         | Details                                                                                                                                                                                                                                                                                                                        |  |  |  |  |  |  |  |
|--------------------|--------------------------------------------------------------------------------------------------------------------------------------------------------------------------------------------------------------------------------------------------------------------------------------------------------------------------------|--|--|--|--|--|--|--|
|                    | Time On-Site: 7:00 am                                                                                                                                                                                                                                                                                                          |  |  |  |  |  |  |  |
| 7:00 am            | EnTech set up four air monitoring stations at perimeter locations, forming a quadrangle around the anticipated work area, as specified by the CM. According to EnTech, air monitoring was occurring at the four air monitoring stations beginning at 6:35 am. The air monitoring station locations are depicted on the Sketch. |  |  |  |  |  |  |  |
| 7:00 am to 2:30 pm | Olympic installing and testing plumbing piping throughout the main building.                                                                                                                                                                                                                                                   |  |  |  |  |  |  |  |
| 7:00 am to 2:30 pm | Solar installing electrical wiring and conduit throughout the main building and Con Edison building and in the eastern outdoor section of the site.                                                                                                                                                                            |  |  |  |  |  |  |  |
| 7:00 am to 2:30 pm | K&M utilizing elevating work platforms to install fire suppression piping throughout the building.                                                                                                                                                                                                                             |  |  |  |  |  |  |  |
| 7:00 am to 2:30 pm | A&A / Empire installing piping throughout the main building.                                                                                                                                                                                                                                                                   |  |  |  |  |  |  |  |

Prepared By: Ashley Hastings

Day / Date: Monday / April 3, 2017

Client: URS / LiRo

H2M Project No.: URLI1401

| Blue Diamond installing duct work on the mezzanine level of the main building.  Jobin utilizing elevating work platforms to install roofing on the eastern and western exteriors of the main building.  CC utilizing a Lull forblitt to make materials ground the site. CC installing wooden formwork in the eastern and                                                                                                                                                                                                                                                                                                                                                     |  |  |  |  |  |  |
|------------------------------------------------------------------------------------------------------------------------------------------------------------------------------------------------------------------------------------------------------------------------------------------------------------------------------------------------------------------------------------------------------------------------------------------------------------------------------------------------------------------------------------------------------------------------------------------------------------------------------------------------------------------------------|--|--|--|--|--|--|
|                                                                                                                                                                                                                                                                                                                                                                                                                                                                                                                                                                                                                                                                              |  |  |  |  |  |  |
| CC utilizing a Lull forklift to make materials around the site. CC installing wooden formwork in the contarn and                                                                                                                                                                                                                                                                                                                                                                                                                                                                                                                                                             |  |  |  |  |  |  |
| 7:00 am to 3:20 pm  GC utilizing a Lull forklift to move materials around the site. GC installing wooden formwork in the eastern an western sections of loading level, and for the pile cap in the northern portion of the site.                                                                                                                                                                                                                                                                                                                                                                                                                                             |  |  |  |  |  |  |
| GC utilizing excavator and bulldozer to excavate and grade soil in the northern portion of the site. See detail below for soil loading and off-site disposal information.                                                                                                                                                                                                                                                                                                                                                                                                                                                                                                    |  |  |  |  |  |  |
| M and H installing rebar in the northern portion of the site for the pile cap.                                                                                                                                                                                                                                                                                                                                                                                                                                                                                                                                                                                               |  |  |  |  |  |  |
| DiFazio excavating soil and creating pits for manholes and stormwater piping near the Con Edison building. See detail below for soil loading and off-site disposal information.                                                                                                                                                                                                                                                                                                                                                                                                                                                                                              |  |  |  |  |  |  |
| Maryland Fabricators installing exterior railings and ballards in the eastern section of the site.                                                                                                                                                                                                                                                                                                                                                                                                                                                                                                                                                                           |  |  |  |  |  |  |
| Giaquinto building interior cinder block walls for the main building in the eastern section of the tipping level. Cement mixing and concrete block cutting in the central section of the site. Giaquinto utilizes a Lull forklift to transport masonry materials throughout the site.                                                                                                                                                                                                                                                                                                                                                                                        |  |  |  |  |  |  |
| Tonnage bending rebar on the tipping level of the main building. Tonnage installing rebar in the western section of the tipping level and in the Con Edison building.                                                                                                                                                                                                                                                                                                                                                                                                                                                                                                        |  |  |  |  |  |  |
| Six trucks entered the site through the gate and the Stabilized Construction Entrance gate on 25th Avenue. The GC utilizes the excavator to direct-load soil at the site onto the trucks. The trailers are loaded with soil, raise the tarp over the trailers and exit the site through the Stabilized Construction Entrance and the gate on 25th Avenue. According to the CM, the soil is being transported as "Material Meeting NJRDCSRS" and being transported offsite for final disposal at Impact Reuse & Recovery Center in Lyndhurst, New Jersey (IRRC). Details are provided on the Truck Log. The GC-prepared Truck Log and Manifests are provided in Attachment A. |  |  |  |  |  |  |
| Site work stops for a work break.                                                                                                                                                                                                                                                                                                                                                                                                                                                                                                                                                                                                                                            |  |  |  |  |  |  |
| Site work stops for the day. EnTech removes air monitoring stations.                                                                                                                                                                                                                                                                                                                                                                                                                                                                                                                                                                                                         |  |  |  |  |  |  |
| Time Off-Site: 3:30 pm                                                                                                                                                                                                                                                                                                                                                                                                                                                                                                                                                                                                                                                       |  |  |  |  |  |  |
| General Observations:                                                                                                                                                                                                                                                                                                                                                                                                                                                                                                                                                                                                                                                        |  |  |  |  |  |  |
| According to EnTech, particulate matter and total organic vapors were not detected at concentrations greater than the action levels.                                                                                                                                                                                                                                                                                                                                                                                                                                                                                                                                         |  |  |  |  |  |  |
| ater tank truck during the day.                                                                                                                                                                                                                                                                                                                                                                                                                                                                                                                                                                                                                                              |  |  |  |  |  |  |
|                                                                                                                                                                                                                                                                                                                                                                                                                                                                                                                                                                                                                                                                              |  |  |  |  |  |  |