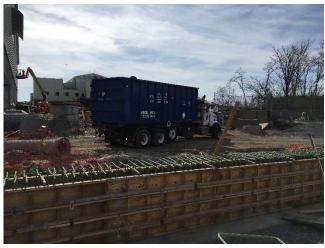

Prepared By: Ashley Hastings

Day / Date: Monday / April 3, 2017

Client: URS / LiRo

H2M Project No.: URLI1401

| Blue Diamond installing duct work on the mezzanine level of the main building.  Jobin utilizing elevating work platforms to install roofing on the eastern and western exteriors of the main building.  CC utilizing a Lull forblitt to make materials ground the site. CC installing wooden formwork in the eastern and                                                                                                                                                                                                                                                                                                                                                     |  |  |  |  |  |  |
|------------------------------------------------------------------------------------------------------------------------------------------------------------------------------------------------------------------------------------------------------------------------------------------------------------------------------------------------------------------------------------------------------------------------------------------------------------------------------------------------------------------------------------------------------------------------------------------------------------------------------------------------------------------------------|--|--|--|--|--|--|
|                                                                                                                                                                                                                                                                                                                                                                                                                                                                                                                                                                                                                                                                              |  |  |  |  |  |  |
| CC utilizing a Lull forklift to make materials around the site. CC installing wooden formwork in the contarn and                                                                                                                                                                                                                                                                                                                                                                                                                                                                                                                                                             |  |  |  |  |  |  |
| 7:00 am to 3:20 pm  GC utilizing a Lull forklift to move materials around the site. GC installing wooden formwork in the eastern an western sections of loading level, and for the pile cap in the northern portion of the site.                                                                                                                                                                                                                                                                                                                                                                                                                                             |  |  |  |  |  |  |
| GC utilizing excavator and bulldozer to excavate and grade soil in the northern portion of the site. See detail below for soil loading and off-site disposal information.                                                                                                                                                                                                                                                                                                                                                                                                                                                                                                    |  |  |  |  |  |  |
| M and H installing rebar in the northern portion of the site for the pile cap.                                                                                                                                                                                                                                                                                                                                                                                                                                                                                                                                                                                               |  |  |  |  |  |  |
| DiFazio excavating soil and creating pits for manholes and stormwater piping near the Con Edison building. See detail below for soil loading and off-site disposal information.                                                                                                                                                                                                                                                                                                                                                                                                                                                                                              |  |  |  |  |  |  |
| Maryland Fabricators installing exterior railings and ballards in the eastern section of the site.                                                                                                                                                                                                                                                                                                                                                                                                                                                                                                                                                                           |  |  |  |  |  |  |
| Giaquinto building interior cinder block walls for the main building in the eastern section of the tipping level. Cement mixing and concrete block cutting in the central section of the site. Giaquinto utilizes a Lull forklift to transport masonry materials throughout the site.                                                                                                                                                                                                                                                                                                                                                                                        |  |  |  |  |  |  |
| Tonnage bending rebar on the tipping level of the main building. Tonnage installing rebar in the western section of the tipping level and in the Con Edison building.                                                                                                                                                                                                                                                                                                                                                                                                                                                                                                        |  |  |  |  |  |  |
| Six trucks entered the site through the gate and the Stabilized Construction Entrance gate on 25th Avenue. The GC utilizes the excavator to direct-load soil at the site onto the trucks. The trailers are loaded with soil, raise the tarp over the trailers and exit the site through the Stabilized Construction Entrance and the gate on 25th Avenue. According to the CM, the soil is being transported as "Material Meeting NJRDCSRS" and being transported offsite for final disposal at Impact Reuse & Recovery Center in Lyndhurst, New Jersey (IRRC). Details are provided on the Truck Log. The GC-prepared Truck Log and Manifests are provided in Attachment A. |  |  |  |  |  |  |
| Site work stops for a work break.                                                                                                                                                                                                                                                                                                                                                                                                                                                                                                                                                                                                                                            |  |  |  |  |  |  |
| Site work stops for the day. EnTech removes air monitoring stations.                                                                                                                                                                                                                                                                                                                                                                                                                                                                                                                                                                                                         |  |  |  |  |  |  |
| Time Off-Site: 3:30 pm                                                                                                                                                                                                                                                                                                                                                                                                                                                                                                                                                                                                                                                       |  |  |  |  |  |  |
| General Observations:                                                                                                                                                                                                                                                                                                                                                                                                                                                                                                                                                                                                                                                        |  |  |  |  |  |  |
| According to EnTech, particulate matter and total organic vapors were not detected at concentrations greater than the action levels.                                                                                                                                                                                                                                                                                                                                                                                                                                                                                                                                         |  |  |  |  |  |  |
| ater tank truck during the day.                                                                                                                                                                                                                                                                                                                                                                                                                                                                                                                                                                                                                                              |  |  |  |  |  |  |
|                                                                                                                                                                                                                                                                                                                                                                                                                                                                                                                                                                                                                                                                              |  |  |  |  |  |  |