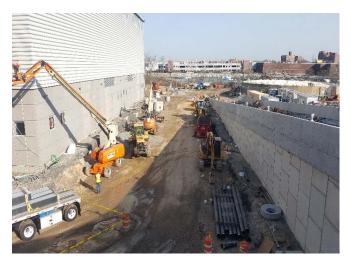

Prepared By: Ashley Hastings

Day / Date: Monday / April 3, 2017

Client: URS / LiRo

H2M Project No.: URLI1401

| Blue Diamond installing duct work on the mezzanine level of the main building.  Jobin utilizing elevating work platforms to install roofing on the eastern and western exteriors of the main building.  CC utilizing a Lull forblitt to make materials ground the site. CC installing wooden formwork in the eastern and                                                                                                                                                                                                                                                                                                                                                     |  |  |  |  |  |  |
|------------------------------------------------------------------------------------------------------------------------------------------------------------------------------------------------------------------------------------------------------------------------------------------------------------------------------------------------------------------------------------------------------------------------------------------------------------------------------------------------------------------------------------------------------------------------------------------------------------------------------------------------------------------------------|--|--|--|--|--|--|
|                                                                                                                                                                                                                                                                                                                                                                                                                                                                                                                                                                                                                                                                              |  |  |  |  |  |  |
| CC utilizing a Lull forklift to make materials around the site. CC installing wooden formwork in the contarn and                                                                                                                                                                                                                                                                                                                                                                                                                                                                                                                                                             |  |  |  |  |  |  |
| 7:00 am to 3:20 pm  GC utilizing a Lull forklift to move materials around the site. GC installing wooden formwork in the eastern an western sections of loading level, and for the pile cap in the northern portion of the site.                                                                                                                                                                                                                                                                                                                                                                                                                                             |  |  |  |  |  |  |
| GC utilizing excavator and bulldozer to excavate and grade soil in the northern portion of the site. See detail below for soil loading and off-site disposal information.                                                                                                                                                                                                                                                                                                                                                                                                                                                                                                    |  |  |  |  |  |  |
| M and H installing rebar in the northern portion of the site for the pile cap.                                                                                                                                                                                                                                                                                                                                                                                                                                                                                                                                                                                               |  |  |  |  |  |  |
| DiFazio excavating soil and creating pits for manholes and stormwater piping near the Con Edison building. See detail below for soil loading and off-site disposal information.                                                                                                                                                                                                                                                                                                                                                                                                                                                                                              |  |  |  |  |  |  |
| Maryland Fabricators installing exterior railings and ballards in the eastern section of the site.                                                                                                                                                                                                                                                                                                                                                                                                                                                                                                                                                                           |  |  |  |  |  |  |
| Giaquinto building interior cinder block walls for the main building in the eastern section of the tipping level. Cement mixing and concrete block cutting in the central section of the site. Giaquinto utilizes a Lull forklift to transport masonry materials throughout the site.                                                                                                                                                                                                                                                                                                                                                                                        |  |  |  |  |  |  |
| Tonnage bending rebar on the tipping level of the main building. Tonnage installing rebar in the western section of the tipping level and in the Con Edison building.                                                                                                                                                                                                                                                                                                                                                                                                                                                                                                        |  |  |  |  |  |  |
| Six trucks entered the site through the gate and the Stabilized Construction Entrance gate on 25th Avenue. The GC utilizes the excavator to direct-load soil at the site onto the trucks. The trailers are loaded with soil, raise the tarp over the trailers and exit the site through the Stabilized Construction Entrance and the gate on 25th Avenue. According to the CM, the soil is being transported as "Material Meeting NJRDCSRS" and being transported offsite for final disposal at Impact Reuse & Recovery Center in Lyndhurst, New Jersey (IRRC). Details are provided on the Truck Log. The GC-prepared Truck Log and Manifests are provided in Attachment A. |  |  |  |  |  |  |
| Site work stops for a work break.                                                                                                                                                                                                                                                                                                                                                                                                                                                                                                                                                                                                                                            |  |  |  |  |  |  |
| Site work stops for the day. EnTech removes air monitoring stations.                                                                                                                                                                                                                                                                                                                                                                                                                                                                                                                                                                                                         |  |  |  |  |  |  |
| Time Off-Site: 3:30 pm                                                                                                                                                                                                                                                                                                                                                                                                                                                                                                                                                                                                                                                       |  |  |  |  |  |  |
| General Observations:                                                                                                                                                                                                                                                                                                                                                                                                                                                                                                                                                                                                                                                        |  |  |  |  |  |  |
| According to EnTech, particulate matter and total organic vapors were not detected at concentrations greater than the action levels.                                                                                                                                                                                                                                                                                                                                                                                                                                                                                                                                         |  |  |  |  |  |  |
| ater tank truck during the day.                                                                                                                                                                                                                                                                                                                                                                                                                                                                                                                                                                                                                                              |  |  |  |  |  |  |
|                                                                                                                                                                                                                                                                                                                                                                                                                                                                                                                                                                                                                                                                              |  |  |  |  |  |  |