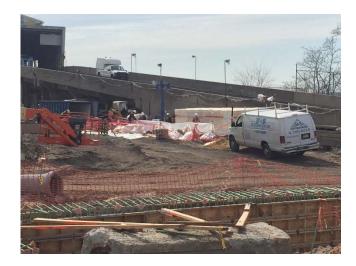

#### Observations:

| Time Stamp         | Details                                                                                                                                                                                                                                                                                                                        |  |  |  |  |  |  |  |
|--------------------|--------------------------------------------------------------------------------------------------------------------------------------------------------------------------------------------------------------------------------------------------------------------------------------------------------------------------------|--|--|--|--|--|--|--|
|                    | Time On-Site: 7:00 am                                                                                                                                                                                                                                                                                                          |  |  |  |  |  |  |  |
| 7:00 am            | EnTech set up four air monitoring stations at perimeter locations, forming a quadrangle around the anticipated work area, as specified by the CM. According to EnTech, air monitoring was occurring at the four air monitoring stations beginning at 6:35 am. The air monitoring station locations are depicted on the Sketch. |  |  |  |  |  |  |  |
| 7:00 am to 2:30 pm | Olympic installing and testing plumbing piping throughout the main building.                                                                                                                                                                                                                                                   |  |  |  |  |  |  |  |
| 7:00 am to 2:30 pm | Solar installing electrical wiring and conduit throughout the main building and Con Edison building and in the eastern outdoor section of the site.                                                                                                                                                                            |  |  |  |  |  |  |  |
| 7:00 am to 2:30 pm | K&M utilizing elevating work platforms to install fire suppression piping throughout the building.                                                                                                                                                                                                                             |  |  |  |  |  |  |  |
| 7:00 am to 2:30 pm | A&A / Empire installing piping throughout the main building.                                                                                                                                                                                                                                                                   |  |  |  |  |  |  |  |

Prepared By: Ashley Hastings

Day / Date: Monday / April 3, 2017

Client: URS / LiRo

H2M Project No.: URLI1401

| Blue Diamond installing duct work on the mezzanine level of the main building.  Jobin utilizing elevating work platforms to install roofing on the eastern and western exteriors of the main building.  CC utilizing a Lull forblitt to make materials ground the site. CC installing wooden formwork in the eastern and                                                                                                                                                                                                                                                                                                                                                     |  |  |  |  |  |  |
|------------------------------------------------------------------------------------------------------------------------------------------------------------------------------------------------------------------------------------------------------------------------------------------------------------------------------------------------------------------------------------------------------------------------------------------------------------------------------------------------------------------------------------------------------------------------------------------------------------------------------------------------------------------------------|--|--|--|--|--|--|
|                                                                                                                                                                                                                                                                                                                                                                                                                                                                                                                                                                                                                                                                              |  |  |  |  |  |  |
| CC utilizing a Lull forklift to make materials around the site. CC installing wooden formwork in the contarn and                                                                                                                                                                                                                                                                                                                                                                                                                                                                                                                                                             |  |  |  |  |  |  |
| 7:00 am to 3:20 pm  GC utilizing a Lull forklift to move materials around the site. GC installing wooden formwork in the eastern an western sections of loading level, and for the pile cap in the northern portion of the site.                                                                                                                                                                                                                                                                                                                                                                                                                                             |  |  |  |  |  |  |
| GC utilizing excavator and bulldozer to excavate and grade soil in the northern portion of the site. See detail below for soil loading and off-site disposal information.                                                                                                                                                                                                                                                                                                                                                                                                                                                                                                    |  |  |  |  |  |  |
| M and H installing rebar in the northern portion of the site for the pile cap.                                                                                                                                                                                                                                                                                                                                                                                                                                                                                                                                                                                               |  |  |  |  |  |  |
| DiFazio excavating soil and creating pits for manholes and stormwater piping near the Con Edison building. See detail below for soil loading and off-site disposal information.                                                                                                                                                                                                                                                                                                                                                                                                                                                                                              |  |  |  |  |  |  |
| Maryland Fabricators installing exterior railings and ballards in the eastern section of the site.                                                                                                                                                                                                                                                                                                                                                                                                                                                                                                                                                                           |  |  |  |  |  |  |
| Giaquinto building interior cinder block walls for the main building in the eastern section of the tipping level. Cement mixing and concrete block cutting in the central section of the site. Giaquinto utilizes a Lull forklift to transport masonry materials throughout the site.                                                                                                                                                                                                                                                                                                                                                                                        |  |  |  |  |  |  |
| Tonnage bending rebar on the tipping level of the main building. Tonnage installing rebar in the western section of the tipping level and in the Con Edison building.                                                                                                                                                                                                                                                                                                                                                                                                                                                                                                        |  |  |  |  |  |  |
| Six trucks entered the site through the gate and the Stabilized Construction Entrance gate on 25th Avenue. The GC utilizes the excavator to direct-load soil at the site onto the trucks. The trailers are loaded with soil, raise the tarp over the trailers and exit the site through the Stabilized Construction Entrance and the gate on 25th Avenue. According to the CM, the soil is being transported as "Material Meeting NJRDCSRS" and being transported offsite for final disposal at Impact Reuse & Recovery Center in Lyndhurst, New Jersey (IRRC). Details are provided on the Truck Log. The GC-prepared Truck Log and Manifests are provided in Attachment A. |  |  |  |  |  |  |
| Site work stops for a work break.                                                                                                                                                                                                                                                                                                                                                                                                                                                                                                                                                                                                                                            |  |  |  |  |  |  |
| Site work stops for the day. EnTech removes air monitoring stations.                                                                                                                                                                                                                                                                                                                                                                                                                                                                                                                                                                                                         |  |  |  |  |  |  |
| Time Off-Site: 3:30 pm                                                                                                                                                                                                                                                                                                                                                                                                                                                                                                                                                                                                                                                       |  |  |  |  |  |  |
| General Observations:                                                                                                                                                                                                                                                                                                                                                                                                                                                                                                                                                                                                                                                        |  |  |  |  |  |  |
| According to EnTech, particulate matter and total organic vapors were not detected at concentrations greater than the action levels.                                                                                                                                                                                                                                                                                                                                                                                                                                                                                                                                         |  |  |  |  |  |  |
| ater tank truck during the day.                                                                                                                                                                                                                                                                                                                                                                                                                                                                                                                                                                                                                                              |  |  |  |  |  |  |
|                                                                                                                                                                                                                                                                                                                                                                                                                                                                                                                                                                                                                                                                              |  |  |  |  |  |  |