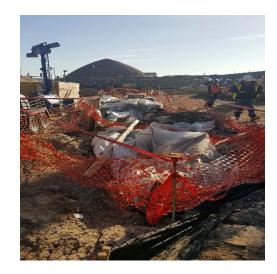

Prepared By: Ashley Hastings

Day / Date: Monday / April 3, 2017

Client: URS / LiRo

H2M Project No.: URLI1401

| Blue Diamond installing duct work on the mezzanine level of the main building.  Jobin utilizing elevating work platforms to install roofing on the eastern and western exteriors of the main building.  CC utilizing a Lull forblitt to make materials ground the site. CC installing wooden formwork in the eastern and                                                                                                                                                                                                                                                                                                                                                     |  |  |  |  |  |  |
|------------------------------------------------------------------------------------------------------------------------------------------------------------------------------------------------------------------------------------------------------------------------------------------------------------------------------------------------------------------------------------------------------------------------------------------------------------------------------------------------------------------------------------------------------------------------------------------------------------------------------------------------------------------------------|--|--|--|--|--|--|
|                                                                                                                                                                                                                                                                                                                                                                                                                                                                                                                                                                                                                                                                              |  |  |  |  |  |  |
| CC utilizing a Lull forklift to make materials around the site. CC installing wooden formwork in the contarn and                                                                                                                                                                                                                                                                                                                                                                                                                                                                                                                                                             |  |  |  |  |  |  |
| 7:00 am to 3:20 pm  GC utilizing a Lull forklift to move materials around the site. GC installing wooden formwork in the eastern an western sections of loading level, and for the pile cap in the northern portion of the site.                                                                                                                                                                                                                                                                                                                                                                                                                                             |  |  |  |  |  |  |
| GC utilizing excavator and bulldozer to excavate and grade soil in the northern portion of the site. See detail below for soil loading and off-site disposal information.                                                                                                                                                                                                                                                                                                                                                                                                                                                                                                    |  |  |  |  |  |  |
| M and H installing rebar in the northern portion of the site for the pile cap.                                                                                                                                                                                                                                                                                                                                                                                                                                                                                                                                                                                               |  |  |  |  |  |  |
| DiFazio excavating soil and creating pits for manholes and stormwater piping near the Con Edison building. See detail below for soil loading and off-site disposal information.                                                                                                                                                                                                                                                                                                                                                                                                                                                                                              |  |  |  |  |  |  |
| Maryland Fabricators installing exterior railings and ballards in the eastern section of the site.                                                                                                                                                                                                                                                                                                                                                                                                                                                                                                                                                                           |  |  |  |  |  |  |
| Giaquinto building interior cinder block walls for the main building in the eastern section of the tipping level. Cement mixing and concrete block cutting in the central section of the site. Giaquinto utilizes a Lull forklift to transport masonry materials throughout the site.                                                                                                                                                                                                                                                                                                                                                                                        |  |  |  |  |  |  |
| Tonnage bending rebar on the tipping level of the main building. Tonnage installing rebar in the western section of the tipping level and in the Con Edison building.                                                                                                                                                                                                                                                                                                                                                                                                                                                                                                        |  |  |  |  |  |  |
| Six trucks entered the site through the gate and the Stabilized Construction Entrance gate on 25th Avenue. The GC utilizes the excavator to direct-load soil at the site onto the trucks. The trailers are loaded with soil, raise the tarp over the trailers and exit the site through the Stabilized Construction Entrance and the gate on 25th Avenue. According to the CM, the soil is being transported as "Material Meeting NJRDCSRS" and being transported offsite for final disposal at Impact Reuse & Recovery Center in Lyndhurst, New Jersey (IRRC). Details are provided on the Truck Log. The GC-prepared Truck Log and Manifests are provided in Attachment A. |  |  |  |  |  |  |
| Site work stops for a work break.                                                                                                                                                                                                                                                                                                                                                                                                                                                                                                                                                                                                                                            |  |  |  |  |  |  |
| Site work stops for the day. EnTech removes air monitoring stations.                                                                                                                                                                                                                                                                                                                                                                                                                                                                                                                                                                                                         |  |  |  |  |  |  |
| Time Off-Site: 3:30 pm                                                                                                                                                                                                                                                                                                                                                                                                                                                                                                                                                                                                                                                       |  |  |  |  |  |  |
| General Observations:                                                                                                                                                                                                                                                                                                                                                                                                                                                                                                                                                                                                                                                        |  |  |  |  |  |  |
| According to EnTech, particulate matter and total organic vapors were not detected at concentrations greater than the action levels.                                                                                                                                                                                                                                                                                                                                                                                                                                                                                                                                         |  |  |  |  |  |  |
| ater tank truck during the day.                                                                                                                                                                                                                                                                                                                                                                                                                                                                                                                                                                                                                                              |  |  |  |  |  |  |
|                                                                                                                                                                                                                                                                                                                                                                                                                                                                                                                                                                                                                                                                              |  |  |  |  |  |  |