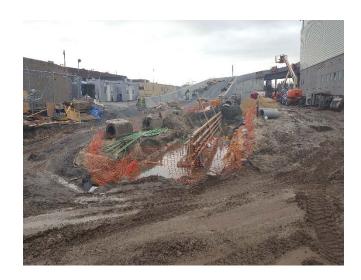

Prepared By: Ashley Hastings

Day / Date: Monday / April 3, 2017

Client: URS / LiRo

H2M Project No.: URLI1401

| Blue Diamond installing duct work on the mezzanine level of the main building.  Jobin utilizing elevating work platforms to install roofing on the eastern and western exteriors of the main building.  CC utilizing a Lull forblitt to make materials ground the site. CC installing wooden formwork in the eastern and                                                                                                                                                                                                                                                                                                                                                     |  |  |  |  |  |  |
|------------------------------------------------------------------------------------------------------------------------------------------------------------------------------------------------------------------------------------------------------------------------------------------------------------------------------------------------------------------------------------------------------------------------------------------------------------------------------------------------------------------------------------------------------------------------------------------------------------------------------------------------------------------------------|--|--|--|--|--|--|
|                                                                                                                                                                                                                                                                                                                                                                                                                                                                                                                                                                                                                                                                              |  |  |  |  |  |  |
| CC utilizing a Lull forklift to make materials around the site. CC installing wooden formwork in the contarn and                                                                                                                                                                                                                                                                                                                                                                                                                                                                                                                                                             |  |  |  |  |  |  |
| 7:00 am to 3:20 pm  GC utilizing a Lull forklift to move materials around the site. GC installing wooden formwork in the eastern an western sections of loading level, and for the pile cap in the northern portion of the site.                                                                                                                                                                                                                                                                                                                                                                                                                                             |  |  |  |  |  |  |
| GC utilizing excavator and bulldozer to excavate and grade soil in the northern portion of the site. See detail below for soil loading and off-site disposal information.                                                                                                                                                                                                                                                                                                                                                                                                                                                                                                    |  |  |  |  |  |  |
| M and H installing rebar in the northern portion of the site for the pile cap.                                                                                                                                                                                                                                                                                                                                                                                                                                                                                                                                                                                               |  |  |  |  |  |  |
| DiFazio excavating soil and creating pits for manholes and stormwater piping near the Con Edison building. See detail below for soil loading and off-site disposal information.                                                                                                                                                                                                                                                                                                                                                                                                                                                                                              |  |  |  |  |  |  |
| Maryland Fabricators installing exterior railings and ballards in the eastern section of the site.                                                                                                                                                                                                                                                                                                                                                                                                                                                                                                                                                                           |  |  |  |  |  |  |
| Giaquinto building interior cinder block walls for the main building in the eastern section of the tipping level. Cement mixing and concrete block cutting in the central section of the site. Giaquinto utilizes a Lull forklift to transport masonry materials throughout the site.                                                                                                                                                                                                                                                                                                                                                                                        |  |  |  |  |  |  |
| Tonnage bending rebar on the tipping level of the main building. Tonnage installing rebar in the western section of the tipping level and in the Con Edison building.                                                                                                                                                                                                                                                                                                                                                                                                                                                                                                        |  |  |  |  |  |  |
| Six trucks entered the site through the gate and the Stabilized Construction Entrance gate on 25th Avenue. The GC utilizes the excavator to direct-load soil at the site onto the trucks. The trailers are loaded with soil, raise the tarp over the trailers and exit the site through the Stabilized Construction Entrance and the gate on 25th Avenue. According to the CM, the soil is being transported as "Material Meeting NJRDCSRS" and being transported offsite for final disposal at Impact Reuse & Recovery Center in Lyndhurst, New Jersey (IRRC). Details are provided on the Truck Log. The GC-prepared Truck Log and Manifests are provided in Attachment A. |  |  |  |  |  |  |
| Site work stops for a work break.                                                                                                                                                                                                                                                                                                                                                                                                                                                                                                                                                                                                                                            |  |  |  |  |  |  |
| Site work stops for the day. EnTech removes air monitoring stations.                                                                                                                                                                                                                                                                                                                                                                                                                                                                                                                                                                                                         |  |  |  |  |  |  |
| Time Off-Site: 3:30 pm                                                                                                                                                                                                                                                                                                                                                                                                                                                                                                                                                                                                                                                       |  |  |  |  |  |  |
| General Observations:                                                                                                                                                                                                                                                                                                                                                                                                                                                                                                                                                                                                                                                        |  |  |  |  |  |  |
| According to EnTech, particulate matter and total organic vapors were not detected at concentrations greater than the action levels.                                                                                                                                                                                                                                                                                                                                                                                                                                                                                                                                         |  |  |  |  |  |  |
| ater tank truck during the day.                                                                                                                                                                                                                                                                                                                                                                                                                                                                                                                                                                                                                                              |  |  |  |  |  |  |
|                                                                                                                                                                                                                                                                                                                                                                                                                                                                                                                                                                                                                                                                              |  |  |  |  |  |  |