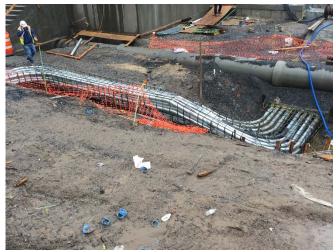

Prepared By: Ashley Hastings

Day / Date: Monday / April 3, 2017

Client: URS / LiRo

H2M Project No.: URLI1401

| Blue Diamond installing duct work on the mezzanine level of the main building.  Jobin utilizing elevating work platforms to install roofing on the eastern and western exteriors of the main building.  CC utilizing a Lull forblitt to make materials ground the site. CC installing wooden formwork in the eastern and                                                                                                                                                                                                                                                                                                                                                     |  |  |  |  |  |  |
|------------------------------------------------------------------------------------------------------------------------------------------------------------------------------------------------------------------------------------------------------------------------------------------------------------------------------------------------------------------------------------------------------------------------------------------------------------------------------------------------------------------------------------------------------------------------------------------------------------------------------------------------------------------------------|--|--|--|--|--|--|
|                                                                                                                                                                                                                                                                                                                                                                                                                                                                                                                                                                                                                                                                              |  |  |  |  |  |  |
| CC utilizing a Lull forklift to make materials around the site. CC installing wooden formwork in the contarn and                                                                                                                                                                                                                                                                                                                                                                                                                                                                                                                                                             |  |  |  |  |  |  |
| 7:00 am to 3:20 pm  GC utilizing a Lull forklift to move materials around the site. GC installing wooden formwork in the eastern an western sections of loading level, and for the pile cap in the northern portion of the site.                                                                                                                                                                                                                                                                                                                                                                                                                                             |  |  |  |  |  |  |
| GC utilizing excavator and bulldozer to excavate and grade soil in the northern portion of the site. See detail below for soil loading and off-site disposal information.                                                                                                                                                                                                                                                                                                                                                                                                                                                                                                    |  |  |  |  |  |  |
| M and H installing rebar in the northern portion of the site for the pile cap.                                                                                                                                                                                                                                                                                                                                                                                                                                                                                                                                                                                               |  |  |  |  |  |  |
| DiFazio excavating soil and creating pits for manholes and stormwater piping near the Con Edison building. See detail below for soil loading and off-site disposal information.                                                                                                                                                                                                                                                                                                                                                                                                                                                                                              |  |  |  |  |  |  |
| Maryland Fabricators installing exterior railings and ballards in the eastern section of the site.                                                                                                                                                                                                                                                                                                                                                                                                                                                                                                                                                                           |  |  |  |  |  |  |
| Giaquinto building interior cinder block walls for the main building in the eastern section of the tipping level. Cement mixing and concrete block cutting in the central section of the site. Giaquinto utilizes a Lull forklift to transport masonry materials throughout the site.                                                                                                                                                                                                                                                                                                                                                                                        |  |  |  |  |  |  |
| Tonnage bending rebar on the tipping level of the main building. Tonnage installing rebar in the western section of the tipping level and in the Con Edison building.                                                                                                                                                                                                                                                                                                                                                                                                                                                                                                        |  |  |  |  |  |  |
| Six trucks entered the site through the gate and the Stabilized Construction Entrance gate on 25th Avenue. The GC utilizes the excavator to direct-load soil at the site onto the trucks. The trailers are loaded with soil, raise the tarp over the trailers and exit the site through the Stabilized Construction Entrance and the gate on 25th Avenue. According to the CM, the soil is being transported as "Material Meeting NJRDCSRS" and being transported offsite for final disposal at Impact Reuse & Recovery Center in Lyndhurst, New Jersey (IRRC). Details are provided on the Truck Log. The GC-prepared Truck Log and Manifests are provided in Attachment A. |  |  |  |  |  |  |
| Site work stops for a work break.                                                                                                                                                                                                                                                                                                                                                                                                                                                                                                                                                                                                                                            |  |  |  |  |  |  |
| Site work stops for the day. EnTech removes air monitoring stations.                                                                                                                                                                                                                                                                                                                                                                                                                                                                                                                                                                                                         |  |  |  |  |  |  |
| Time Off-Site: 3:30 pm                                                                                                                                                                                                                                                                                                                                                                                                                                                                                                                                                                                                                                                       |  |  |  |  |  |  |
| General Observations:                                                                                                                                                                                                                                                                                                                                                                                                                                                                                                                                                                                                                                                        |  |  |  |  |  |  |
| According to EnTech, particulate matter and total organic vapors were not detected at concentrations greater than the action levels.                                                                                                                                                                                                                                                                                                                                                                                                                                                                                                                                         |  |  |  |  |  |  |
| ater tank truck during the day.                                                                                                                                                                                                                                                                                                                                                                                                                                                                                                                                                                                                                                              |  |  |  |  |  |  |
|                                                                                                                                                                                                                                                                                                                                                                                                                                                                                                                                                                                                                                                                              |  |  |  |  |  |  |