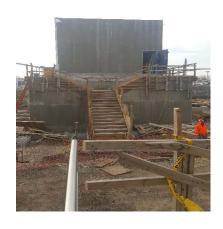

#### Observations:

| Time Stamp         | Details                                                                                                                                                                                                                                                                                                                        |  |  |  |  |  |  |  |
|--------------------|--------------------------------------------------------------------------------------------------------------------------------------------------------------------------------------------------------------------------------------------------------------------------------------------------------------------------------|--|--|--|--|--|--|--|
|                    | Time On-Site: 7:00 am                                                                                                                                                                                                                                                                                                          |  |  |  |  |  |  |  |
| 7:00 am            | EnTech set up four air monitoring stations at perimeter locations, forming a quadrangle around the anticipated work area, as specified by the CM. According to EnTech, air monitoring was occurring at the four air monitoring stations beginning at 6:35 am. The air monitoring station locations are depicted on the Sketch. |  |  |  |  |  |  |  |
| 7:00 am to 2:30 pm | Olympic installing and testing plumbing piping throughout the main building.                                                                                                                                                                                                                                                   |  |  |  |  |  |  |  |
| 7:00 am to 2:30 pm | Solar installing electrical wiring and conduit throughout the main building and Con Edison building and in the eastern outdoor section of the site.                                                                                                                                                                            |  |  |  |  |  |  |  |
| 7:00 am to 2:30 pm | K&M utilizing elevating work platforms to install fire suppression piping throughout the building.                                                                                                                                                                                                                             |  |  |  |  |  |  |  |
| 7:00 am to 2:30 pm | A&A / Empire installing piping throughout the main building.                                                                                                                                                                                                                                                                   |  |  |  |  |  |  |  |

Prepared By: Ashley Hastings

Day / Date: Monday / April 3, 2017

Client: URS / LiRo

H2M Project No.: URLI1401

| Blue Diamond installing duct work on the mezzanine level of the main building.  Jobin utilizing elevating work platforms to install roofing on the eastern and western exteriors of the main building.  CC utilizing a Lull forblitt to make materials ground the site. CC installing wooden formwork in the eastern and                                                                                                                                                                                                                                                                                                                                                     |  |  |  |  |  |  |
|------------------------------------------------------------------------------------------------------------------------------------------------------------------------------------------------------------------------------------------------------------------------------------------------------------------------------------------------------------------------------------------------------------------------------------------------------------------------------------------------------------------------------------------------------------------------------------------------------------------------------------------------------------------------------|--|--|--|--|--|--|
|                                                                                                                                                                                                                                                                                                                                                                                                                                                                                                                                                                                                                                                                              |  |  |  |  |  |  |
| CC utilizing a Lull forklift to make materials around the site. CC installing wooden formwork in the contarn and                                                                                                                                                                                                                                                                                                                                                                                                                                                                                                                                                             |  |  |  |  |  |  |
| 7:00 am to 3:20 pm  GC utilizing a Lull forklift to move materials around the site. GC installing wooden formwork in the eastern an western sections of loading level, and for the pile cap in the northern portion of the site.                                                                                                                                                                                                                                                                                                                                                                                                                                             |  |  |  |  |  |  |
| GC utilizing excavator and bulldozer to excavate and grade soil in the northern portion of the site. See detail below for soil loading and off-site disposal information.                                                                                                                                                                                                                                                                                                                                                                                                                                                                                                    |  |  |  |  |  |  |
| M and H installing rebar in the northern portion of the site for the pile cap.                                                                                                                                                                                                                                                                                                                                                                                                                                                                                                                                                                                               |  |  |  |  |  |  |
| DiFazio excavating soil and creating pits for manholes and stormwater piping near the Con Edison building. See detail below for soil loading and off-site disposal information.                                                                                                                                                                                                                                                                                                                                                                                                                                                                                              |  |  |  |  |  |  |
| Maryland Fabricators installing exterior railings and ballards in the eastern section of the site.                                                                                                                                                                                                                                                                                                                                                                                                                                                                                                                                                                           |  |  |  |  |  |  |
| Giaquinto building interior cinder block walls for the main building in the eastern section of the tipping level. Cement mixing and concrete block cutting in the central section of the site. Giaquinto utilizes a Lull forklift to transport masonry materials throughout the site.                                                                                                                                                                                                                                                                                                                                                                                        |  |  |  |  |  |  |
| Tonnage bending rebar on the tipping level of the main building. Tonnage installing rebar in the western section of the tipping level and in the Con Edison building.                                                                                                                                                                                                                                                                                                                                                                                                                                                                                                        |  |  |  |  |  |  |
| Six trucks entered the site through the gate and the Stabilized Construction Entrance gate on 25th Avenue. The GC utilizes the excavator to direct-load soil at the site onto the trucks. The trailers are loaded with soil, raise the tarp over the trailers and exit the site through the Stabilized Construction Entrance and the gate on 25th Avenue. According to the CM, the soil is being transported as "Material Meeting NJRDCSRS" and being transported offsite for final disposal at Impact Reuse & Recovery Center in Lyndhurst, New Jersey (IRRC). Details are provided on the Truck Log. The GC-prepared Truck Log and Manifests are provided in Attachment A. |  |  |  |  |  |  |
| Site work stops for a work break.                                                                                                                                                                                                                                                                                                                                                                                                                                                                                                                                                                                                                                            |  |  |  |  |  |  |
| Site work stops for the day. EnTech removes air monitoring stations.                                                                                                                                                                                                                                                                                                                                                                                                                                                                                                                                                                                                         |  |  |  |  |  |  |
| Time Off-Site: 3:30 pm                                                                                                                                                                                                                                                                                                                                                                                                                                                                                                                                                                                                                                                       |  |  |  |  |  |  |
| General Observations:                                                                                                                                                                                                                                                                                                                                                                                                                                                                                                                                                                                                                                                        |  |  |  |  |  |  |
| According to EnTech, particulate matter and total organic vapors were not detected at concentrations greater than the action levels.                                                                                                                                                                                                                                                                                                                                                                                                                                                                                                                                         |  |  |  |  |  |  |
| ater tank truck during the day.                                                                                                                                                                                                                                                                                                                                                                                                                                                                                                                                                                                                                                              |  |  |  |  |  |  |
|                                                                                                                                                                                                                                                                                                                                                                                                                                                                                                                                                                                                                                                                              |  |  |  |  |  |  |