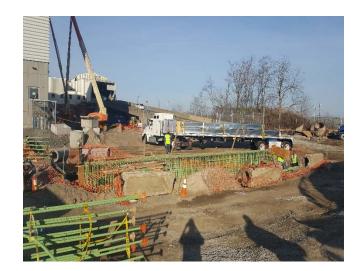

#### Observations:

| Time Stamp         | Details                                                                                                                                                                                                                                                                                                                        |  |  |  |  |  |  |  |
|--------------------|--------------------------------------------------------------------------------------------------------------------------------------------------------------------------------------------------------------------------------------------------------------------------------------------------------------------------------|--|--|--|--|--|--|--|
|                    | Time On-Site: 7:00 am                                                                                                                                                                                                                                                                                                          |  |  |  |  |  |  |  |
| 7:00 am            | EnTech set up four air monitoring stations at perimeter locations, forming a quadrangle around the anticipated work area, as specified by the CM. According to EnTech, air monitoring was occurring at the four air monitoring stations beginning at 6:35 am. The air monitoring station locations are depicted on the Sketch. |  |  |  |  |  |  |  |
| 7:00 am to 2:30 pm | Olympic installing and testing plumbing piping throughout the main building.                                                                                                                                                                                                                                                   |  |  |  |  |  |  |  |
| 7:00 am to 2:30 pm | Solar installing electrical wiring and conduit throughout the main building and Con Edison building and in the eastern outdoor section of the site.                                                                                                                                                                            |  |  |  |  |  |  |  |
| 7:00 am to 2:30 pm | K&M utilizing elevating work platforms to install fire suppression piping throughout the building.                                                                                                                                                                                                                             |  |  |  |  |  |  |  |
| 7:00 am to 2:30 pm | A&A / Empire installing piping throughout the main building.                                                                                                                                                                                                                                                                   |  |  |  |  |  |  |  |

Prepared By: Ashley Hastings

Day / Date: Monday / April 3, 2017

Client: URS / LiRo

H2M Project No.: URLI1401

| Blue Diamond installing duct work on the mezzanine level of the main building.  Jobin utilizing elevating work platforms to install roofing on the eastern and western exteriors of the main building.  CC utilizing a Lull forblitt to make materials ground the site. CC installing wooden formwork in the eastern and                                                                                                                                                                                                                                                                                                                                                     |  |  |  |  |  |  |
|------------------------------------------------------------------------------------------------------------------------------------------------------------------------------------------------------------------------------------------------------------------------------------------------------------------------------------------------------------------------------------------------------------------------------------------------------------------------------------------------------------------------------------------------------------------------------------------------------------------------------------------------------------------------------|--|--|--|--|--|--|
|                                                                                                                                                                                                                                                                                                                                                                                                                                                                                                                                                                                                                                                                              |  |  |  |  |  |  |
| CC utilizing a Lull forklift to make materials around the site. CC installing wooden formwork in the contarn and                                                                                                                                                                                                                                                                                                                                                                                                                                                                                                                                                             |  |  |  |  |  |  |
| 7:00 am to 3:20 pm  GC utilizing a Lull forklift to move materials around the site. GC installing wooden formwork in the eastern an western sections of loading level, and for the pile cap in the northern portion of the site.                                                                                                                                                                                                                                                                                                                                                                                                                                             |  |  |  |  |  |  |
| GC utilizing excavator and bulldozer to excavate and grade soil in the northern portion of the site. See detail below for soil loading and off-site disposal information.                                                                                                                                                                                                                                                                                                                                                                                                                                                                                                    |  |  |  |  |  |  |
| M and H installing rebar in the northern portion of the site for the pile cap.                                                                                                                                                                                                                                                                                                                                                                                                                                                                                                                                                                                               |  |  |  |  |  |  |
| DiFazio excavating soil and creating pits for manholes and stormwater piping near the Con Edison building. See detail below for soil loading and off-site disposal information.                                                                                                                                                                                                                                                                                                                                                                                                                                                                                              |  |  |  |  |  |  |
| Maryland Fabricators installing exterior railings and ballards in the eastern section of the site.                                                                                                                                                                                                                                                                                                                                                                                                                                                                                                                                                                           |  |  |  |  |  |  |
| Giaquinto building interior cinder block walls for the main building in the eastern section of the tipping level. Cement mixing and concrete block cutting in the central section of the site. Giaquinto utilizes a Lull forklift to transport masonry materials throughout the site.                                                                                                                                                                                                                                                                                                                                                                                        |  |  |  |  |  |  |
| Tonnage bending rebar on the tipping level of the main building. Tonnage installing rebar in the western section of the tipping level and in the Con Edison building.                                                                                                                                                                                                                                                                                                                                                                                                                                                                                                        |  |  |  |  |  |  |
| Six trucks entered the site through the gate and the Stabilized Construction Entrance gate on 25th Avenue. The GC utilizes the excavator to direct-load soil at the site onto the trucks. The trailers are loaded with soil, raise the tarp over the trailers and exit the site through the Stabilized Construction Entrance and the gate on 25th Avenue. According to the CM, the soil is being transported as "Material Meeting NJRDCSRS" and being transported offsite for final disposal at Impact Reuse & Recovery Center in Lyndhurst, New Jersey (IRRC). Details are provided on the Truck Log. The GC-prepared Truck Log and Manifests are provided in Attachment A. |  |  |  |  |  |  |
| Site work stops for a work break.                                                                                                                                                                                                                                                                                                                                                                                                                                                                                                                                                                                                                                            |  |  |  |  |  |  |
| Site work stops for the day. EnTech removes air monitoring stations.                                                                                                                                                                                                                                                                                                                                                                                                                                                                                                                                                                                                         |  |  |  |  |  |  |
| Time Off-Site: 3:30 pm                                                                                                                                                                                                                                                                                                                                                                                                                                                                                                                                                                                                                                                       |  |  |  |  |  |  |
| General Observations:                                                                                                                                                                                                                                                                                                                                                                                                                                                                                                                                                                                                                                                        |  |  |  |  |  |  |
| According to EnTech, particulate matter and total organic vapors were not detected at concentrations greater than the action levels.                                                                                                                                                                                                                                                                                                                                                                                                                                                                                                                                         |  |  |  |  |  |  |
| ater tank truck during the day.                                                                                                                                                                                                                                                                                                                                                                                                                                                                                                                                                                                                                                              |  |  |  |  |  |  |
|                                                                                                                                                                                                                                                                                                                                                                                                                                                                                                                                                                                                                                                                              |  |  |  |  |  |  |