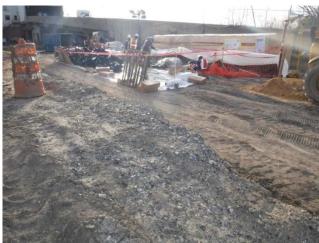

#### Observations:

| Time Stamp         | Details                                                                                                                                                                                                                                                                                                                        |  |  |  |  |  |  |  |
|--------------------|--------------------------------------------------------------------------------------------------------------------------------------------------------------------------------------------------------------------------------------------------------------------------------------------------------------------------------|--|--|--|--|--|--|--|
|                    | Time On-Site: 7:00 am                                                                                                                                                                                                                                                                                                          |  |  |  |  |  |  |  |
| 7:00 am            | EnTech set up four air monitoring stations at perimeter locations, forming a quadrangle around the anticipated work area, as specified by the CM. According to EnTech, air monitoring was occurring at the four air monitoring stations beginning at 6:35 am. The air monitoring station locations are depicted on the Sketch. |  |  |  |  |  |  |  |
| 7:00 am to 2:30 pm | Olympic installing and testing plumbing piping throughout the main building.                                                                                                                                                                                                                                                   |  |  |  |  |  |  |  |
| 7:00 am to 2:30 pm | Solar installing electrical wiring and conduit throughout the main building and Con Edison building and in the eastern outdoor section of the site.                                                                                                                                                                            |  |  |  |  |  |  |  |
| 7:00 am to 2:30 pm | K&M utilizing elevating work platforms to install fire suppression piping throughout the building.                                                                                                                                                                                                                             |  |  |  |  |  |  |  |
| 7:00 am to 2:30 pm | A&A / Empire installing piping throughout the main building.                                                                                                                                                                                                                                                                   |  |  |  |  |  |  |  |

Prepared By: Ashley Hastings

Day / Date: Monday / April 3, 2017

Client: URS / LiRo

H2M Project No.: URLI1401

| Blue Diamond installing duct work on the mezzanine level of the main building.  Jobin utilizing elevating work platforms to install roofing on the eastern and western exteriors of the main building.  CC utilizing a Lull forblitt to make materials ground the site. CC installing wooden formwork in the eastern and                                                                                                                                                                                                                                                                                                                                                     |  |  |  |  |  |  |
|------------------------------------------------------------------------------------------------------------------------------------------------------------------------------------------------------------------------------------------------------------------------------------------------------------------------------------------------------------------------------------------------------------------------------------------------------------------------------------------------------------------------------------------------------------------------------------------------------------------------------------------------------------------------------|--|--|--|--|--|--|
|                                                                                                                                                                                                                                                                                                                                                                                                                                                                                                                                                                                                                                                                              |  |  |  |  |  |  |
| CC utilizing a Lull forklift to make materials around the site. CC installing wooden formwork in the contarn and                                                                                                                                                                                                                                                                                                                                                                                                                                                                                                                                                             |  |  |  |  |  |  |
| 7:00 am to 3:20 pm  GC utilizing a Lull forklift to move materials around the site. GC installing wooden formwork in the eastern an western sections of loading level, and for the pile cap in the northern portion of the site.                                                                                                                                                                                                                                                                                                                                                                                                                                             |  |  |  |  |  |  |
| GC utilizing excavator and bulldozer to excavate and grade soil in the northern portion of the site. See detail below for soil loading and off-site disposal information.                                                                                                                                                                                                                                                                                                                                                                                                                                                                                                    |  |  |  |  |  |  |
| M and H installing rebar in the northern portion of the site for the pile cap.                                                                                                                                                                                                                                                                                                                                                                                                                                                                                                                                                                                               |  |  |  |  |  |  |
| DiFazio excavating soil and creating pits for manholes and stormwater piping near the Con Edison building. See detail below for soil loading and off-site disposal information.                                                                                                                                                                                                                                                                                                                                                                                                                                                                                              |  |  |  |  |  |  |
| Maryland Fabricators installing exterior railings and ballards in the eastern section of the site.                                                                                                                                                                                                                                                                                                                                                                                                                                                                                                                                                                           |  |  |  |  |  |  |
| Giaquinto building interior cinder block walls for the main building in the eastern section of the tipping level. Cement mixing and concrete block cutting in the central section of the site. Giaquinto utilizes a Lull forklift to transport masonry materials throughout the site.                                                                                                                                                                                                                                                                                                                                                                                        |  |  |  |  |  |  |
| Tonnage bending rebar on the tipping level of the main building. Tonnage installing rebar in the western section of the tipping level and in the Con Edison building.                                                                                                                                                                                                                                                                                                                                                                                                                                                                                                        |  |  |  |  |  |  |
| Six trucks entered the site through the gate and the Stabilized Construction Entrance gate on 25th Avenue. The GC utilizes the excavator to direct-load soil at the site onto the trucks. The trailers are loaded with soil, raise the tarp over the trailers and exit the site through the Stabilized Construction Entrance and the gate on 25th Avenue. According to the CM, the soil is being transported as "Material Meeting NJRDCSRS" and being transported offsite for final disposal at Impact Reuse & Recovery Center in Lyndhurst, New Jersey (IRRC). Details are provided on the Truck Log. The GC-prepared Truck Log and Manifests are provided in Attachment A. |  |  |  |  |  |  |
| Site work stops for a work break.                                                                                                                                                                                                                                                                                                                                                                                                                                                                                                                                                                                                                                            |  |  |  |  |  |  |
| Site work stops for the day. EnTech removes air monitoring stations.                                                                                                                                                                                                                                                                                                                                                                                                                                                                                                                                                                                                         |  |  |  |  |  |  |
| Time Off-Site: 3:30 pm                                                                                                                                                                                                                                                                                                                                                                                                                                                                                                                                                                                                                                                       |  |  |  |  |  |  |
| General Observations:                                                                                                                                                                                                                                                                                                                                                                                                                                                                                                                                                                                                                                                        |  |  |  |  |  |  |
| According to EnTech, particulate matter and total organic vapors were not detected at concentrations greater than the action levels.                                                                                                                                                                                                                                                                                                                                                                                                                                                                                                                                         |  |  |  |  |  |  |
| ater tank truck during the day.                                                                                                                                                                                                                                                                                                                                                                                                                                                                                                                                                                                                                                              |  |  |  |  |  |  |
|                                                                                                                                                                                                                                                                                                                                                                                                                                                                                                                                                                                                                                                                              |  |  |  |  |  |  |