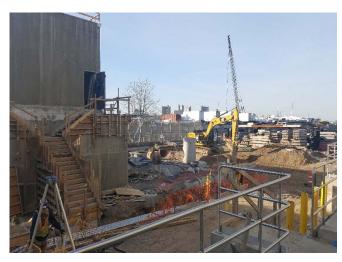

#### Observations:

| Time Stamp         | Details                                                                                                                                                                                                                                                                                                                        |  |  |  |  |  |  |  |
|--------------------|--------------------------------------------------------------------------------------------------------------------------------------------------------------------------------------------------------------------------------------------------------------------------------------------------------------------------------|--|--|--|--|--|--|--|
|                    | Time On-Site: 7:00 am                                                                                                                                                                                                                                                                                                          |  |  |  |  |  |  |  |
| 7:00 am            | EnTech set up four air monitoring stations at perimeter locations, forming a quadrangle around the anticipated work area, as specified by the CM. According to EnTech, air monitoring was occurring at the four air monitoring stations beginning at 6:35 am. The air monitoring station locations are depicted on the Sketch. |  |  |  |  |  |  |  |
| 7:00 am to 2:30 pm | Olympic installing and testing plumbing piping throughout the main building.                                                                                                                                                                                                                                                   |  |  |  |  |  |  |  |
| 7:00 am to 2:30 pm | Solar installing electrical wiring and conduit throughout the main building and Con Edison building and in the eastern outdoor section of the site.                                                                                                                                                                            |  |  |  |  |  |  |  |
| 7:00 am to 2:30 pm | K&M utilizing elevating work platforms to install fire suppression piping throughout the building.                                                                                                                                                                                                                             |  |  |  |  |  |  |  |
| 7:00 am to 2:30 pm | A&A / Empire installing piping throughout the main building.                                                                                                                                                                                                                                                                   |  |  |  |  |  |  |  |

Prepared By: Ashley Hastings

Day / Date: Monday / April 3, 2017

Client: URS / LiRo

H2M Project No.: URLI1401

| Blue Diamond installing duct work on the mezzanine level of the main building.  Jobin utilizing elevating work platforms to install roofing on the eastern and western exteriors of the main building.  CC utilizing a Lull forblitt to make materials ground the site. CC installing wooden formwork in the eastern and                                                                                                                                                                                                                                                                                                                                                     |  |  |  |  |  |  |
|------------------------------------------------------------------------------------------------------------------------------------------------------------------------------------------------------------------------------------------------------------------------------------------------------------------------------------------------------------------------------------------------------------------------------------------------------------------------------------------------------------------------------------------------------------------------------------------------------------------------------------------------------------------------------|--|--|--|--|--|--|
|                                                                                                                                                                                                                                                                                                                                                                                                                                                                                                                                                                                                                                                                              |  |  |  |  |  |  |
| CC utilizing a Lull forklift to make materials around the site. CC installing wooden formwork in the contarn and                                                                                                                                                                                                                                                                                                                                                                                                                                                                                                                                                             |  |  |  |  |  |  |
| 7:00 am to 3:20 pm  GC utilizing a Lull forklift to move materials around the site. GC installing wooden formwork in the eastern an western sections of loading level, and for the pile cap in the northern portion of the site.                                                                                                                                                                                                                                                                                                                                                                                                                                             |  |  |  |  |  |  |
| GC utilizing excavator and bulldozer to excavate and grade soil in the northern portion of the site. See detail below for soil loading and off-site disposal information.                                                                                                                                                                                                                                                                                                                                                                                                                                                                                                    |  |  |  |  |  |  |
| M and H installing rebar in the northern portion of the site for the pile cap.                                                                                                                                                                                                                                                                                                                                                                                                                                                                                                                                                                                               |  |  |  |  |  |  |
| DiFazio excavating soil and creating pits for manholes and stormwater piping near the Con Edison building. See detail below for soil loading and off-site disposal information.                                                                                                                                                                                                                                                                                                                                                                                                                                                                                              |  |  |  |  |  |  |
| Maryland Fabricators installing exterior railings and ballards in the eastern section of the site.                                                                                                                                                                                                                                                                                                                                                                                                                                                                                                                                                                           |  |  |  |  |  |  |
| Giaquinto building interior cinder block walls for the main building in the eastern section of the tipping level. Cement mixing and concrete block cutting in the central section of the site. Giaquinto utilizes a Lull forklift to transport masonry materials throughout the site.                                                                                                                                                                                                                                                                                                                                                                                        |  |  |  |  |  |  |
| Tonnage bending rebar on the tipping level of the main building. Tonnage installing rebar in the western section of the tipping level and in the Con Edison building.                                                                                                                                                                                                                                                                                                                                                                                                                                                                                                        |  |  |  |  |  |  |
| Six trucks entered the site through the gate and the Stabilized Construction Entrance gate on 25th Avenue. The GC utilizes the excavator to direct-load soil at the site onto the trucks. The trailers are loaded with soil, raise the tarp over the trailers and exit the site through the Stabilized Construction Entrance and the gate on 25th Avenue. According to the CM, the soil is being transported as "Material Meeting NJRDCSRS" and being transported offsite for final disposal at Impact Reuse & Recovery Center in Lyndhurst, New Jersey (IRRC). Details are provided on the Truck Log. The GC-prepared Truck Log and Manifests are provided in Attachment A. |  |  |  |  |  |  |
| Site work stops for a work break.                                                                                                                                                                                                                                                                                                                                                                                                                                                                                                                                                                                                                                            |  |  |  |  |  |  |
| Site work stops for the day. EnTech removes air monitoring stations.                                                                                                                                                                                                                                                                                                                                                                                                                                                                                                                                                                                                         |  |  |  |  |  |  |
| Time Off-Site: 3:30 pm                                                                                                                                                                                                                                                                                                                                                                                                                                                                                                                                                                                                                                                       |  |  |  |  |  |  |
| General Observations:                                                                                                                                                                                                                                                                                                                                                                                                                                                                                                                                                                                                                                                        |  |  |  |  |  |  |
| According to EnTech, particulate matter and total organic vapors were not detected at concentrations greater than the action levels.                                                                                                                                                                                                                                                                                                                                                                                                                                                                                                                                         |  |  |  |  |  |  |
| ater tank truck during the day.                                                                                                                                                                                                                                                                                                                                                                                                                                                                                                                                                                                                                                              |  |  |  |  |  |  |
|                                                                                                                                                                                                                                                                                                                                                                                                                                                                                                                                                                                                                                                                              |  |  |  |  |  |  |