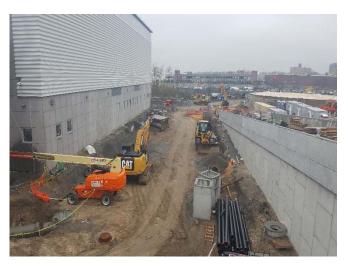

#### Observations:

| Time Stamp         | Details                                                                                                                                                                                                                                                                                                                        |  |  |  |  |  |  |  |
|--------------------|--------------------------------------------------------------------------------------------------------------------------------------------------------------------------------------------------------------------------------------------------------------------------------------------------------------------------------|--|--|--|--|--|--|--|
|                    | Time On-Site: 7:00 am                                                                                                                                                                                                                                                                                                          |  |  |  |  |  |  |  |
| 7:00 am            | EnTech set up four air monitoring stations at perimeter locations, forming a quadrangle around the anticipated work area, as specified by the CM. According to EnTech, air monitoring was occurring at the four air monitoring stations beginning at 6:35 am. The air monitoring station locations are depicted on the Sketch. |  |  |  |  |  |  |  |
| 7:00 am to 2:30 pm | Olympic installing and testing plumbing piping throughout the main building.                                                                                                                                                                                                                                                   |  |  |  |  |  |  |  |
| 7:00 am to 2:30 pm | Solar installing electrical wiring and conduit throughout the main building and Con Edison building and in the eastern outdoor section of the site.                                                                                                                                                                            |  |  |  |  |  |  |  |
| 7:00 am to 2:30 pm | K&M utilizing elevating work platforms to install fire suppression piping throughout the building.                                                                                                                                                                                                                             |  |  |  |  |  |  |  |
| 7:00 am to 2:30 pm | A&A / Empire installing piping throughout the main building.                                                                                                                                                                                                                                                                   |  |  |  |  |  |  |  |

Prepared By: Ashley Hastings

Day / Date: Monday / April 3, 2017

Client: URS / LiRo

H2M Project No.: URLI1401

| Blue Diamond installing duct work on the mezzanine level of the main building.  Jobin utilizing elevating work platforms to install roofing on the eastern and western exteriors of the main building.  CC utilizing a Lull forblitt to make materials ground the site. CC installing wooden formwork in the eastern and                                                                                                                                                                                                                                                                                                                                                     |  |  |  |  |  |  |
|------------------------------------------------------------------------------------------------------------------------------------------------------------------------------------------------------------------------------------------------------------------------------------------------------------------------------------------------------------------------------------------------------------------------------------------------------------------------------------------------------------------------------------------------------------------------------------------------------------------------------------------------------------------------------|--|--|--|--|--|--|
|                                                                                                                                                                                                                                                                                                                                                                                                                                                                                                                                                                                                                                                                              |  |  |  |  |  |  |
| CC utilizing a Lull forklift to make materials around the site. CC installing wooden formwork in the contarn and                                                                                                                                                                                                                                                                                                                                                                                                                                                                                                                                                             |  |  |  |  |  |  |
| 7:00 am to 3:20 pm  GC utilizing a Lull forklift to move materials around the site. GC installing wooden formwork in the eastern an western sections of loading level, and for the pile cap in the northern portion of the site.                                                                                                                                                                                                                                                                                                                                                                                                                                             |  |  |  |  |  |  |
| GC utilizing excavator and bulldozer to excavate and grade soil in the northern portion of the site. See detail below for soil loading and off-site disposal information.                                                                                                                                                                                                                                                                                                                                                                                                                                                                                                    |  |  |  |  |  |  |
| M and H installing rebar in the northern portion of the site for the pile cap.                                                                                                                                                                                                                                                                                                                                                                                                                                                                                                                                                                                               |  |  |  |  |  |  |
| DiFazio excavating soil and creating pits for manholes and stormwater piping near the Con Edison building. See detail below for soil loading and off-site disposal information.                                                                                                                                                                                                                                                                                                                                                                                                                                                                                              |  |  |  |  |  |  |
| Maryland Fabricators installing exterior railings and ballards in the eastern section of the site.                                                                                                                                                                                                                                                                                                                                                                                                                                                                                                                                                                           |  |  |  |  |  |  |
| Giaquinto building interior cinder block walls for the main building in the eastern section of the tipping level. Cement mixing and concrete block cutting in the central section of the site. Giaquinto utilizes a Lull forklift to transport masonry materials throughout the site.                                                                                                                                                                                                                                                                                                                                                                                        |  |  |  |  |  |  |
| Tonnage bending rebar on the tipping level of the main building. Tonnage installing rebar in the western section of the tipping level and in the Con Edison building.                                                                                                                                                                                                                                                                                                                                                                                                                                                                                                        |  |  |  |  |  |  |
| Six trucks entered the site through the gate and the Stabilized Construction Entrance gate on 25th Avenue. The GC utilizes the excavator to direct-load soil at the site onto the trucks. The trailers are loaded with soil, raise the tarp over the trailers and exit the site through the Stabilized Construction Entrance and the gate on 25th Avenue. According to the CM, the soil is being transported as "Material Meeting NJRDCSRS" and being transported offsite for final disposal at Impact Reuse & Recovery Center in Lyndhurst, New Jersey (IRRC). Details are provided on the Truck Log. The GC-prepared Truck Log and Manifests are provided in Attachment A. |  |  |  |  |  |  |
| Site work stops for a work break.                                                                                                                                                                                                                                                                                                                                                                                                                                                                                                                                                                                                                                            |  |  |  |  |  |  |
| Site work stops for the day. EnTech removes air monitoring stations.                                                                                                                                                                                                                                                                                                                                                                                                                                                                                                                                                                                                         |  |  |  |  |  |  |
| Time Off-Site: 3:30 pm                                                                                                                                                                                                                                                                                                                                                                                                                                                                                                                                                                                                                                                       |  |  |  |  |  |  |
| General Observations:                                                                                                                                                                                                                                                                                                                                                                                                                                                                                                                                                                                                                                                        |  |  |  |  |  |  |
| According to EnTech, particulate matter and total organic vapors were not detected at concentrations greater than the action levels.                                                                                                                                                                                                                                                                                                                                                                                                                                                                                                                                         |  |  |  |  |  |  |
| ater tank truck during the day.                                                                                                                                                                                                                                                                                                                                                                                                                                                                                                                                                                                                                                              |  |  |  |  |  |  |
|                                                                                                                                                                                                                                                                                                                                                                                                                                                                                                                                                                                                                                                                              |  |  |  |  |  |  |