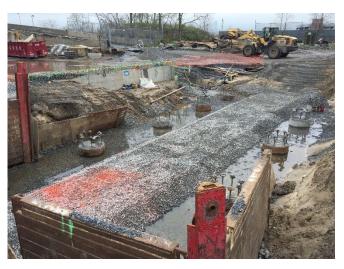

#### Observations:

| Time Stamp         | Details                                                                                                                                                                                                                                                                                                                        |  |  |  |  |  |  |  |
|--------------------|--------------------------------------------------------------------------------------------------------------------------------------------------------------------------------------------------------------------------------------------------------------------------------------------------------------------------------|--|--|--|--|--|--|--|
|                    | Time On-Site: 7:00 am                                                                                                                                                                                                                                                                                                          |  |  |  |  |  |  |  |
| 7:00 am            | EnTech set up four air monitoring stations at perimeter locations, forming a quadrangle around the anticipated work area, as specified by the CM. According to EnTech, air monitoring was occurring at the four air monitoring stations beginning at 6:35 am. The air monitoring station locations are depicted on the Sketch. |  |  |  |  |  |  |  |
| 7:00 am to 2:30 pm | Olympic installing and testing plumbing piping throughout the main building.                                                                                                                                                                                                                                                   |  |  |  |  |  |  |  |
| 7:00 am to 2:30 pm | Solar installing electrical wiring and conduit throughout the main building and Con Edison building and in the eastern outdoor section of the site.                                                                                                                                                                            |  |  |  |  |  |  |  |
| 7:00 am to 2:30 pm | K&M utilizing elevating work platforms to install fire suppression piping throughout the building.                                                                                                                                                                                                                             |  |  |  |  |  |  |  |
| 7:00 am to 2:30 pm | A&A / Empire installing piping throughout the main building.                                                                                                                                                                                                                                                                   |  |  |  |  |  |  |  |

Prepared By: Ashley Hastings

Day / Date: Monday / April 3, 2017

Client: URS / LiRo

H2M Project No.: URLI1401

| Blue Diamond installing duct work on the mezzanine level of the main building.  Jobin utilizing elevating work platforms to install roofing on the eastern and western exteriors of the main building.  CC utilizing a Lull forblitt to make materials ground the site. CC installing wooden formwork in the eastern and                                                                                                                                                                                                                                                                                                                                                     |  |  |  |  |  |  |
|------------------------------------------------------------------------------------------------------------------------------------------------------------------------------------------------------------------------------------------------------------------------------------------------------------------------------------------------------------------------------------------------------------------------------------------------------------------------------------------------------------------------------------------------------------------------------------------------------------------------------------------------------------------------------|--|--|--|--|--|--|
|                                                                                                                                                                                                                                                                                                                                                                                                                                                                                                                                                                                                                                                                              |  |  |  |  |  |  |
| CC utilizing a Lull forklift to make materials around the site. CC installing wooden formwork in the contarn and                                                                                                                                                                                                                                                                                                                                                                                                                                                                                                                                                             |  |  |  |  |  |  |
| 7:00 am to 3:20 pm  GC utilizing a Lull forklift to move materials around the site. GC installing wooden formwork in the eastern an western sections of loading level, and for the pile cap in the northern portion of the site.                                                                                                                                                                                                                                                                                                                                                                                                                                             |  |  |  |  |  |  |
| GC utilizing excavator and bulldozer to excavate and grade soil in the northern portion of the site. See detail below for soil loading and off-site disposal information.                                                                                                                                                                                                                                                                                                                                                                                                                                                                                                    |  |  |  |  |  |  |
| M and H installing rebar in the northern portion of the site for the pile cap.                                                                                                                                                                                                                                                                                                                                                                                                                                                                                                                                                                                               |  |  |  |  |  |  |
| DiFazio excavating soil and creating pits for manholes and stormwater piping near the Con Edison building. See detail below for soil loading and off-site disposal information.                                                                                                                                                                                                                                                                                                                                                                                                                                                                                              |  |  |  |  |  |  |
| Maryland Fabricators installing exterior railings and ballards in the eastern section of the site.                                                                                                                                                                                                                                                                                                                                                                                                                                                                                                                                                                           |  |  |  |  |  |  |
| Giaquinto building interior cinder block walls for the main building in the eastern section of the tipping level. Cement mixing and concrete block cutting in the central section of the site. Giaquinto utilizes a Lull forklift to transport masonry materials throughout the site.                                                                                                                                                                                                                                                                                                                                                                                        |  |  |  |  |  |  |
| Tonnage bending rebar on the tipping level of the main building. Tonnage installing rebar in the western section of the tipping level and in the Con Edison building.                                                                                                                                                                                                                                                                                                                                                                                                                                                                                                        |  |  |  |  |  |  |
| Six trucks entered the site through the gate and the Stabilized Construction Entrance gate on 25th Avenue. The GC utilizes the excavator to direct-load soil at the site onto the trucks. The trailers are loaded with soil, raise the tarp over the trailers and exit the site through the Stabilized Construction Entrance and the gate on 25th Avenue. According to the CM, the soil is being transported as "Material Meeting NJRDCSRS" and being transported offsite for final disposal at Impact Reuse & Recovery Center in Lyndhurst, New Jersey (IRRC). Details are provided on the Truck Log. The GC-prepared Truck Log and Manifests are provided in Attachment A. |  |  |  |  |  |  |
| Site work stops for a work break.                                                                                                                                                                                                                                                                                                                                                                                                                                                                                                                                                                                                                                            |  |  |  |  |  |  |
| Site work stops for the day. EnTech removes air monitoring stations.                                                                                                                                                                                                                                                                                                                                                                                                                                                                                                                                                                                                         |  |  |  |  |  |  |
| Time Off-Site: 3:30 pm                                                                                                                                                                                                                                                                                                                                                                                                                                                                                                                                                                                                                                                       |  |  |  |  |  |  |
| General Observations:                                                                                                                                                                                                                                                                                                                                                                                                                                                                                                                                                                                                                                                        |  |  |  |  |  |  |
| According to EnTech, particulate matter and total organic vapors were not detected at concentrations greater than the action levels.                                                                                                                                                                                                                                                                                                                                                                                                                                                                                                                                         |  |  |  |  |  |  |
| ater tank truck during the day.                                                                                                                                                                                                                                                                                                                                                                                                                                                                                                                                                                                                                                              |  |  |  |  |  |  |
|                                                                                                                                                                                                                                                                                                                                                                                                                                                                                                                                                                                                                                                                              |  |  |  |  |  |  |