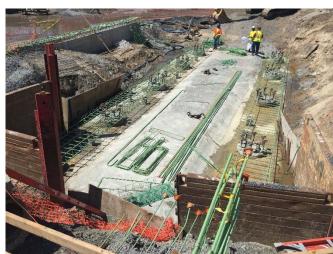

#### Observations:

| Time Stamp         | Details                                                                                                                                                                                                                                                                                                                        |  |  |  |  |  |  |  |
|--------------------|--------------------------------------------------------------------------------------------------------------------------------------------------------------------------------------------------------------------------------------------------------------------------------------------------------------------------------|--|--|--|--|--|--|--|
|                    | Time On-Site: 7:00 am                                                                                                                                                                                                                                                                                                          |  |  |  |  |  |  |  |
| 7:00 am            | EnTech set up four air monitoring stations at perimeter locations, forming a quadrangle around the anticipated work area, as specified by the CM. According to EnTech, air monitoring was occurring at the four air monitoring stations beginning at 6:35 am. The air monitoring station locations are depicted on the Sketch. |  |  |  |  |  |  |  |
| 7:00 am to 2:30 pm | Olympic installing and testing plumbing piping throughout the main building.                                                                                                                                                                                                                                                   |  |  |  |  |  |  |  |
| 7:00 am to 2:30 pm | Solar installing electrical wiring and conduit throughout the main building and Con Edison building and in the eastern outdoor section of the site.                                                                                                                                                                            |  |  |  |  |  |  |  |
| 7:00 am to 2:30 pm | K&M utilizing elevating work platforms to install fire suppression piping throughout the building.                                                                                                                                                                                                                             |  |  |  |  |  |  |  |
| 7:00 am to 2:30 pm | A&A / Empire installing piping throughout the main building.                                                                                                                                                                                                                                                                   |  |  |  |  |  |  |  |

Prepared By: Ashley Hastings

Day / Date: Monday / April 3, 2017

Client: URS / LiRo

H2M Project No.: URLI1401

| Blue Diamond installing duct work on the mezzanine level of the main building.  Jobin utilizing elevating work platforms to install roofing on the eastern and western exteriors of the main building.  CC utilizing a Lull forblitt to make materials ground the site. CC installing wooden formwork in the eastern and                                                                                                                                                                                                                                                                                                                                                     |  |  |  |  |  |  |
|------------------------------------------------------------------------------------------------------------------------------------------------------------------------------------------------------------------------------------------------------------------------------------------------------------------------------------------------------------------------------------------------------------------------------------------------------------------------------------------------------------------------------------------------------------------------------------------------------------------------------------------------------------------------------|--|--|--|--|--|--|
|                                                                                                                                                                                                                                                                                                                                                                                                                                                                                                                                                                                                                                                                              |  |  |  |  |  |  |
| CC utilizing a Lull forklift to make materials around the site. CC installing wooden formwork in the contarn and                                                                                                                                                                                                                                                                                                                                                                                                                                                                                                                                                             |  |  |  |  |  |  |
| 7:00 am to 3:20 pm  GC utilizing a Lull forklift to move materials around the site. GC installing wooden formwork in the eastern an western sections of loading level, and for the pile cap in the northern portion of the site.                                                                                                                                                                                                                                                                                                                                                                                                                                             |  |  |  |  |  |  |
| GC utilizing excavator and bulldozer to excavate and grade soil in the northern portion of the site. See detail below for soil loading and off-site disposal information.                                                                                                                                                                                                                                                                                                                                                                                                                                                                                                    |  |  |  |  |  |  |
| M and H installing rebar in the northern portion of the site for the pile cap.                                                                                                                                                                                                                                                                                                                                                                                                                                                                                                                                                                                               |  |  |  |  |  |  |
| DiFazio excavating soil and creating pits for manholes and stormwater piping near the Con Edison building. See detail below for soil loading and off-site disposal information.                                                                                                                                                                                                                                                                                                                                                                                                                                                                                              |  |  |  |  |  |  |
| Maryland Fabricators installing exterior railings and ballards in the eastern section of the site.                                                                                                                                                                                                                                                                                                                                                                                                                                                                                                                                                                           |  |  |  |  |  |  |
| Giaquinto building interior cinder block walls for the main building in the eastern section of the tipping level. Cement mixing and concrete block cutting in the central section of the site. Giaquinto utilizes a Lull forklift to transport masonry materials throughout the site.                                                                                                                                                                                                                                                                                                                                                                                        |  |  |  |  |  |  |
| Tonnage bending rebar on the tipping level of the main building. Tonnage installing rebar in the western section of the tipping level and in the Con Edison building.                                                                                                                                                                                                                                                                                                                                                                                                                                                                                                        |  |  |  |  |  |  |
| Six trucks entered the site through the gate and the Stabilized Construction Entrance gate on 25th Avenue. The GC utilizes the excavator to direct-load soil at the site onto the trucks. The trailers are loaded with soil, raise the tarp over the trailers and exit the site through the Stabilized Construction Entrance and the gate on 25th Avenue. According to the CM, the soil is being transported as "Material Meeting NJRDCSRS" and being transported offsite for final disposal at Impact Reuse & Recovery Center in Lyndhurst, New Jersey (IRRC). Details are provided on the Truck Log. The GC-prepared Truck Log and Manifests are provided in Attachment A. |  |  |  |  |  |  |
| Site work stops for a work break.                                                                                                                                                                                                                                                                                                                                                                                                                                                                                                                                                                                                                                            |  |  |  |  |  |  |
| Site work stops for the day. EnTech removes air monitoring stations.                                                                                                                                                                                                                                                                                                                                                                                                                                                                                                                                                                                                         |  |  |  |  |  |  |
| Time Off-Site: 3:30 pm                                                                                                                                                                                                                                                                                                                                                                                                                                                                                                                                                                                                                                                       |  |  |  |  |  |  |
| General Observations:                                                                                                                                                                                                                                                                                                                                                                                                                                                                                                                                                                                                                                                        |  |  |  |  |  |  |
| According to EnTech, particulate matter and total organic vapors were not detected at concentrations greater than the action levels.                                                                                                                                                                                                                                                                                                                                                                                                                                                                                                                                         |  |  |  |  |  |  |
| ater tank truck during the day.                                                                                                                                                                                                                                                                                                                                                                                                                                                                                                                                                                                                                                              |  |  |  |  |  |  |
|                                                                                                                                                                                                                                                                                                                                                                                                                                                                                                                                                                                                                                                                              |  |  |  |  |  |  |