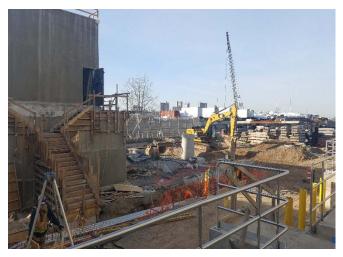

Prepared By: Ashley Hastings

Day / Date: Monday / April 3, 2017

Client: URS / LiRo

H2M Project No.: URLI1401

| Blue Diamond installing duct work on the mezzanine level of the main building.  Jobin utilizing elevating work platforms to install roofing on the eastern and western exteriors of the main building.  CC utilizing a Lull forblitt to make materials ground the site. CC installing wooden formwork in the eastern and                                                                                                                                                                                                                                                                                                                                                     |  |  |  |  |  |  |
|------------------------------------------------------------------------------------------------------------------------------------------------------------------------------------------------------------------------------------------------------------------------------------------------------------------------------------------------------------------------------------------------------------------------------------------------------------------------------------------------------------------------------------------------------------------------------------------------------------------------------------------------------------------------------|--|--|--|--|--|--|
|                                                                                                                                                                                                                                                                                                                                                                                                                                                                                                                                                                                                                                                                              |  |  |  |  |  |  |
| CC utilizing a Lull forklift to make materials around the site. CC installing wooden formwork in the contarn and                                                                                                                                                                                                                                                                                                                                                                                                                                                                                                                                                             |  |  |  |  |  |  |
| 7:00 am to 3:20 pm  GC utilizing a Lull forklift to move materials around the site. GC installing wooden formwork in the eastern an western sections of loading level, and for the pile cap in the northern portion of the site.                                                                                                                                                                                                                                                                                                                                                                                                                                             |  |  |  |  |  |  |
| GC utilizing excavator and bulldozer to excavate and grade soil in the northern portion of the site. See detail below for soil loading and off-site disposal information.                                                                                                                                                                                                                                                                                                                                                                                                                                                                                                    |  |  |  |  |  |  |
| M and H installing rebar in the northern portion of the site for the pile cap.                                                                                                                                                                                                                                                                                                                                                                                                                                                                                                                                                                                               |  |  |  |  |  |  |
| DiFazio excavating soil and creating pits for manholes and stormwater piping near the Con Edison building. See detail below for soil loading and off-site disposal information.                                                                                                                                                                                                                                                                                                                                                                                                                                                                                              |  |  |  |  |  |  |
| Maryland Fabricators installing exterior railings and ballards in the eastern section of the site.                                                                                                                                                                                                                                                                                                                                                                                                                                                                                                                                                                           |  |  |  |  |  |  |
| Giaquinto building interior cinder block walls for the main building in the eastern section of the tipping level. Cement mixing and concrete block cutting in the central section of the site. Giaquinto utilizes a Lull forklift to transport masonry materials throughout the site.                                                                                                                                                                                                                                                                                                                                                                                        |  |  |  |  |  |  |
| Tonnage bending rebar on the tipping level of the main building. Tonnage installing rebar in the western section of the tipping level and in the Con Edison building.                                                                                                                                                                                                                                                                                                                                                                                                                                                                                                        |  |  |  |  |  |  |
| Six trucks entered the site through the gate and the Stabilized Construction Entrance gate on 25th Avenue. The GC utilizes the excavator to direct-load soil at the site onto the trucks. The trailers are loaded with soil, raise the tarp over the trailers and exit the site through the Stabilized Construction Entrance and the gate on 25th Avenue. According to the CM, the soil is being transported as "Material Meeting NJRDCSRS" and being transported offsite for final disposal at Impact Reuse & Recovery Center in Lyndhurst, New Jersey (IRRC). Details are provided on the Truck Log. The GC-prepared Truck Log and Manifests are provided in Attachment A. |  |  |  |  |  |  |
| Site work stops for a work break.                                                                                                                                                                                                                                                                                                                                                                                                                                                                                                                                                                                                                                            |  |  |  |  |  |  |
| Site work stops for the day. EnTech removes air monitoring stations.                                                                                                                                                                                                                                                                                                                                                                                                                                                                                                                                                                                                         |  |  |  |  |  |  |
| Time Off-Site: 3:30 pm                                                                                                                                                                                                                                                                                                                                                                                                                                                                                                                                                                                                                                                       |  |  |  |  |  |  |
| General Observations:                                                                                                                                                                                                                                                                                                                                                                                                                                                                                                                                                                                                                                                        |  |  |  |  |  |  |
| According to EnTech, particulate matter and total organic vapors were not detected at concentrations greater than the action levels.                                                                                                                                                                                                                                                                                                                                                                                                                                                                                                                                         |  |  |  |  |  |  |
| ater tank truck during the day.                                                                                                                                                                                                                                                                                                                                                                                                                                                                                                                                                                                                                                              |  |  |  |  |  |  |
|                                                                                                                                                                                                                                                                                                                                                                                                                                                                                                                                                                                                                                                                              |  |  |  |  |  |  |