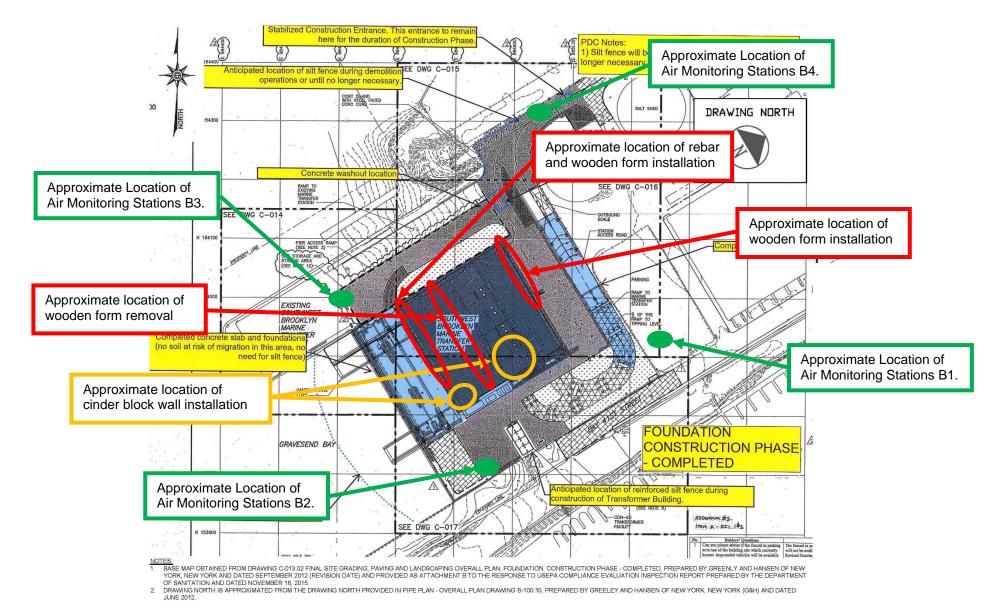

#### Observations:

| Time Stamp         | Details                                                                                                                                                                                                                                                                                                                        |  |  |  |  |  |  |  |
|--------------------|--------------------------------------------------------------------------------------------------------------------------------------------------------------------------------------------------------------------------------------------------------------------------------------------------------------------------------|--|--|--|--|--|--|--|
|                    | Time On-Site: 7:00 am                                                                                                                                                                                                                                                                                                          |  |  |  |  |  |  |  |
| 7:00 am            | EnTech set up four air monitoring stations at perimeter locations, forming a quadrangle around the anticipated work area, as specified by the CM. According to EnTech, air monitoring was occurring at the four air monitoring stations beginning at 6:35 am. The air monitoring station locations are depicted on the Sketch. |  |  |  |  |  |  |  |
| 7:00 am to 2:30 pm | Olympic installing and testing plumbing piping throughout the main building.                                                                                                                                                                                                                                                   |  |  |  |  |  |  |  |
| 7:00 am to 2:30 pm | Solar installing electrical wiring and conduit throughout the main building and Con Edison building and in the eastern outdoor section of the site.                                                                                                                                                                            |  |  |  |  |  |  |  |
| 7:00 am to 2:30 pm | K&M utilizing elevating work platforms to install fire suppression piping throughout the building.                                                                                                                                                                                                                             |  |  |  |  |  |  |  |
| 7:00 am to 2:30 pm | A&A / Empire installing piping throughout the main building.                                                                                                                                                                                                                                                                   |  |  |  |  |  |  |  |