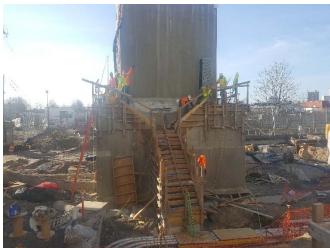

Prepared By: Ashley Hastings

Day / Date: Monday / April 3, 2017

Client: URS / LiRo

H2M Project No.: URLI1401

| Blue Diamond installing duct work on the mezzanine level of the main building.  Jobin utilizing elevating work platforms to install roofing on the eastern and western exteriors of the main building.  CC utilizing a Lull forblitt to make materials ground the site. CC installing wooden formwork in the eastern and                                                                                                                                                                                                                                                                                                                                                     |  |  |  |  |  |  |
|------------------------------------------------------------------------------------------------------------------------------------------------------------------------------------------------------------------------------------------------------------------------------------------------------------------------------------------------------------------------------------------------------------------------------------------------------------------------------------------------------------------------------------------------------------------------------------------------------------------------------------------------------------------------------|--|--|--|--|--|--|
|                                                                                                                                                                                                                                                                                                                                                                                                                                                                                                                                                                                                                                                                              |  |  |  |  |  |  |
| CC utilizing a Lull forklift to make materials around the site. CC installing wooden formwork in the contarn and                                                                                                                                                                                                                                                                                                                                                                                                                                                                                                                                                             |  |  |  |  |  |  |
| 7:00 am to 3:20 pm  GC utilizing a Lull forklift to move materials around the site. GC installing wooden formwork in the eastern an western sections of loading level, and for the pile cap in the northern portion of the site.                                                                                                                                                                                                                                                                                                                                                                                                                                             |  |  |  |  |  |  |
| GC utilizing excavator and bulldozer to excavate and grade soil in the northern portion of the site. See detail below for soil loading and off-site disposal information.                                                                                                                                                                                                                                                                                                                                                                                                                                                                                                    |  |  |  |  |  |  |
| M and H installing rebar in the northern portion of the site for the pile cap.                                                                                                                                                                                                                                                                                                                                                                                                                                                                                                                                                                                               |  |  |  |  |  |  |
| DiFazio excavating soil and creating pits for manholes and stormwater piping near the Con Edison building. See detail below for soil loading and off-site disposal information.                                                                                                                                                                                                                                                                                                                                                                                                                                                                                              |  |  |  |  |  |  |
| Maryland Fabricators installing exterior railings and ballards in the eastern section of the site.                                                                                                                                                                                                                                                                                                                                                                                                                                                                                                                                                                           |  |  |  |  |  |  |
| Giaquinto building interior cinder block walls for the main building in the eastern section of the tipping level. Cement mixing and concrete block cutting in the central section of the site. Giaquinto utilizes a Lull forklift to transport masonry materials throughout the site.                                                                                                                                                                                                                                                                                                                                                                                        |  |  |  |  |  |  |
| Tonnage bending rebar on the tipping level of the main building. Tonnage installing rebar in the western section of the tipping level and in the Con Edison building.                                                                                                                                                                                                                                                                                                                                                                                                                                                                                                        |  |  |  |  |  |  |
| Six trucks entered the site through the gate and the Stabilized Construction Entrance gate on 25th Avenue. The GC utilizes the excavator to direct-load soil at the site onto the trucks. The trailers are loaded with soil, raise the tarp over the trailers and exit the site through the Stabilized Construction Entrance and the gate on 25th Avenue. According to the CM, the soil is being transported as "Material Meeting NJRDCSRS" and being transported offsite for final disposal at Impact Reuse & Recovery Center in Lyndhurst, New Jersey (IRRC). Details are provided on the Truck Log. The GC-prepared Truck Log and Manifests are provided in Attachment A. |  |  |  |  |  |  |
| Site work stops for a work break.                                                                                                                                                                                                                                                                                                                                                                                                                                                                                                                                                                                                                                            |  |  |  |  |  |  |
| Site work stops for the day. EnTech removes air monitoring stations.                                                                                                                                                                                                                                                                                                                                                                                                                                                                                                                                                                                                         |  |  |  |  |  |  |
| Time Off-Site: 3:30 pm                                                                                                                                                                                                                                                                                                                                                                                                                                                                                                                                                                                                                                                       |  |  |  |  |  |  |
| General Observations:                                                                                                                                                                                                                                                                                                                                                                                                                                                                                                                                                                                                                                                        |  |  |  |  |  |  |
| According to EnTech, particulate matter and total organic vapors were not detected at concentrations greater than the action levels.                                                                                                                                                                                                                                                                                                                                                                                                                                                                                                                                         |  |  |  |  |  |  |
| ater tank truck during the day.                                                                                                                                                                                                                                                                                                                                                                                                                                                                                                                                                                                                                                              |  |  |  |  |  |  |
|                                                                                                                                                                                                                                                                                                                                                                                                                                                                                                                                                                                                                                                                              |  |  |  |  |  |  |