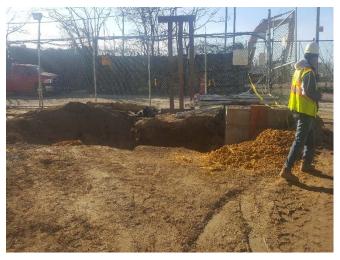

Prepared By: Ashley Hastings

Day / Date: Monday / April 3, 2017

Client: URS / LiRo

H2M Project No.: URLI1401

| Blue Diamond installing duct work on the mezzanine level of the main building.  Jobin utilizing elevating work platforms to install roofing on the eastern and western exteriors of the main building.  CC utilizing a Lull forblitt to make materials ground the site. CC installing wooden formwork in the eastern and                                                                                                                                                                                                                                                                                                                                                     |  |  |  |  |  |  |
|------------------------------------------------------------------------------------------------------------------------------------------------------------------------------------------------------------------------------------------------------------------------------------------------------------------------------------------------------------------------------------------------------------------------------------------------------------------------------------------------------------------------------------------------------------------------------------------------------------------------------------------------------------------------------|--|--|--|--|--|--|
|                                                                                                                                                                                                                                                                                                                                                                                                                                                                                                                                                                                                                                                                              |  |  |  |  |  |  |
| CC utilizing a Lull forklift to make materials around the site. CC installing wooden formwork in the contarn and                                                                                                                                                                                                                                                                                                                                                                                                                                                                                                                                                             |  |  |  |  |  |  |
| 7:00 am to 3:20 pm  GC utilizing a Lull forklift to move materials around the site. GC installing wooden formwork in the eastern an western sections of loading level, and for the pile cap in the northern portion of the site.                                                                                                                                                                                                                                                                                                                                                                                                                                             |  |  |  |  |  |  |
| GC utilizing excavator and bulldozer to excavate and grade soil in the northern portion of the site. See detail below for soil loading and off-site disposal information.                                                                                                                                                                                                                                                                                                                                                                                                                                                                                                    |  |  |  |  |  |  |
| M and H installing rebar in the northern portion of the site for the pile cap.                                                                                                                                                                                                                                                                                                                                                                                                                                                                                                                                                                                               |  |  |  |  |  |  |
| DiFazio excavating soil and creating pits for manholes and stormwater piping near the Con Edison building. See detail below for soil loading and off-site disposal information.                                                                                                                                                                                                                                                                                                                                                                                                                                                                                              |  |  |  |  |  |  |
| Maryland Fabricators installing exterior railings and ballards in the eastern section of the site.                                                                                                                                                                                                                                                                                                                                                                                                                                                                                                                                                                           |  |  |  |  |  |  |
| Giaquinto building interior cinder block walls for the main building in the eastern section of the tipping level. Cement mixing and concrete block cutting in the central section of the site. Giaquinto utilizes a Lull forklift to transport masonry materials throughout the site.                                                                                                                                                                                                                                                                                                                                                                                        |  |  |  |  |  |  |
| Tonnage bending rebar on the tipping level of the main building. Tonnage installing rebar in the western section of the tipping level and in the Con Edison building.                                                                                                                                                                                                                                                                                                                                                                                                                                                                                                        |  |  |  |  |  |  |
| Six trucks entered the site through the gate and the Stabilized Construction Entrance gate on 25th Avenue. The GC utilizes the excavator to direct-load soil at the site onto the trucks. The trailers are loaded with soil, raise the tarp over the trailers and exit the site through the Stabilized Construction Entrance and the gate on 25th Avenue. According to the CM, the soil is being transported as "Material Meeting NJRDCSRS" and being transported offsite for final disposal at Impact Reuse & Recovery Center in Lyndhurst, New Jersey (IRRC). Details are provided on the Truck Log. The GC-prepared Truck Log and Manifests are provided in Attachment A. |  |  |  |  |  |  |
| Site work stops for a work break.                                                                                                                                                                                                                                                                                                                                                                                                                                                                                                                                                                                                                                            |  |  |  |  |  |  |
| Site work stops for the day. EnTech removes air monitoring stations.                                                                                                                                                                                                                                                                                                                                                                                                                                                                                                                                                                                                         |  |  |  |  |  |  |
| Time Off-Site: 3:30 pm                                                                                                                                                                                                                                                                                                                                                                                                                                                                                                                                                                                                                                                       |  |  |  |  |  |  |
| General Observations:                                                                                                                                                                                                                                                                                                                                                                                                                                                                                                                                                                                                                                                        |  |  |  |  |  |  |
| According to EnTech, particulate matter and total organic vapors were not detected at concentrations greater than the action levels.                                                                                                                                                                                                                                                                                                                                                                                                                                                                                                                                         |  |  |  |  |  |  |
| ater tank truck during the day.                                                                                                                                                                                                                                                                                                                                                                                                                                                                                                                                                                                                                                              |  |  |  |  |  |  |
|                                                                                                                                                                                                                                                                                                                                                                                                                                                                                                                                                                                                                                                                              |  |  |  |  |  |  |