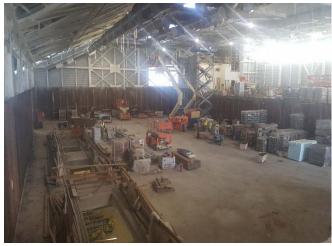

#### Observations:

| Time Stamp         | Details                                                                                                                                                                                                                                                                                                                        |  |  |  |  |  |  |  |
|--------------------|--------------------------------------------------------------------------------------------------------------------------------------------------------------------------------------------------------------------------------------------------------------------------------------------------------------------------------|--|--|--|--|--|--|--|
|                    | Time On-Site: 7:00 am                                                                                                                                                                                                                                                                                                          |  |  |  |  |  |  |  |
| 7:00 am            | EnTech set up four air monitoring stations at perimeter locations, forming a quadrangle around the anticipated work area, as specified by the CM. According to EnTech, air monitoring was occurring at the four air monitoring stations beginning at 6:35 am. The air monitoring station locations are depicted on the Sketch. |  |  |  |  |  |  |  |
| 7:00 am to 2:30 pm | Olympic installing and testing plumbing piping throughout the main building.                                                                                                                                                                                                                                                   |  |  |  |  |  |  |  |
| 7:00 am to 2:30 pm | Solar installing electrical wiring and conduit throughout the main building and Con Edison building and in the eastern outdoor section of the site.                                                                                                                                                                            |  |  |  |  |  |  |  |
| 7:00 am to 2:30 pm | K&M utilizing elevating work platforms to install fire suppression piping throughout the building.                                                                                                                                                                                                                             |  |  |  |  |  |  |  |
| 7:00 am to 2:30 pm | A&A / Empire installing piping throughout the main building.                                                                                                                                                                                                                                                                   |  |  |  |  |  |  |  |

Prepared By: Ashley Hastings

Day / Date: Monday / April 3, 2017

Client: URS / LiRo

H2M Project No.: URLI1401

| Blue Diamond installing duct work on the mezzanine level of the main building.  Jobin utilizing elevating work platforms to install roofing on the eastern and western exteriors of the main building.  CC utilizing a Lull forblitt to make materials ground the site. CC installing wooden formwork in the eastern and                                                                                                                                                                                                                                                                                                                                                     |  |  |  |  |  |  |
|------------------------------------------------------------------------------------------------------------------------------------------------------------------------------------------------------------------------------------------------------------------------------------------------------------------------------------------------------------------------------------------------------------------------------------------------------------------------------------------------------------------------------------------------------------------------------------------------------------------------------------------------------------------------------|--|--|--|--|--|--|
|                                                                                                                                                                                                                                                                                                                                                                                                                                                                                                                                                                                                                                                                              |  |  |  |  |  |  |
| CC utilizing a Lull forklift to make materials around the site. CC installing wooden formwork in the contarn and                                                                                                                                                                                                                                                                                                                                                                                                                                                                                                                                                             |  |  |  |  |  |  |
| 7:00 am to 3:20 pm  GC utilizing a Lull forklift to move materials around the site. GC installing wooden formwork in the eastern an western sections of loading level, and for the pile cap in the northern portion of the site.                                                                                                                                                                                                                                                                                                                                                                                                                                             |  |  |  |  |  |  |
| GC utilizing excavator and bulldozer to excavate and grade soil in the northern portion of the site. See detail below for soil loading and off-site disposal information.                                                                                                                                                                                                                                                                                                                                                                                                                                                                                                    |  |  |  |  |  |  |
| M and H installing rebar in the northern portion of the site for the pile cap.                                                                                                                                                                                                                                                                                                                                                                                                                                                                                                                                                                                               |  |  |  |  |  |  |
| DiFazio excavating soil and creating pits for manholes and stormwater piping near the Con Edison building. See detail below for soil loading and off-site disposal information.                                                                                                                                                                                                                                                                                                                                                                                                                                                                                              |  |  |  |  |  |  |
| Maryland Fabricators installing exterior railings and ballards in the eastern section of the site.                                                                                                                                                                                                                                                                                                                                                                                                                                                                                                                                                                           |  |  |  |  |  |  |
| Giaquinto building interior cinder block walls for the main building in the eastern section of the tipping level. Cement mixing and concrete block cutting in the central section of the site. Giaquinto utilizes a Lull forklift to transport masonry materials throughout the site.                                                                                                                                                                                                                                                                                                                                                                                        |  |  |  |  |  |  |
| Tonnage bending rebar on the tipping level of the main building. Tonnage installing rebar in the western section of the tipping level and in the Con Edison building.                                                                                                                                                                                                                                                                                                                                                                                                                                                                                                        |  |  |  |  |  |  |
| Six trucks entered the site through the gate and the Stabilized Construction Entrance gate on 25th Avenue. The GC utilizes the excavator to direct-load soil at the site onto the trucks. The trailers are loaded with soil, raise the tarp over the trailers and exit the site through the Stabilized Construction Entrance and the gate on 25th Avenue. According to the CM, the soil is being transported as "Material Meeting NJRDCSRS" and being transported offsite for final disposal at Impact Reuse & Recovery Center in Lyndhurst, New Jersey (IRRC). Details are provided on the Truck Log. The GC-prepared Truck Log and Manifests are provided in Attachment A. |  |  |  |  |  |  |
| Site work stops for a work break.                                                                                                                                                                                                                                                                                                                                                                                                                                                                                                                                                                                                                                            |  |  |  |  |  |  |
| Site work stops for the day. EnTech removes air monitoring stations.                                                                                                                                                                                                                                                                                                                                                                                                                                                                                                                                                                                                         |  |  |  |  |  |  |
| Time Off-Site: 3:30 pm                                                                                                                                                                                                                                                                                                                                                                                                                                                                                                                                                                                                                                                       |  |  |  |  |  |  |
| General Observations:                                                                                                                                                                                                                                                                                                                                                                                                                                                                                                                                                                                                                                                        |  |  |  |  |  |  |
| According to EnTech, particulate matter and total organic vapors were not detected at concentrations greater than the action levels.                                                                                                                                                                                                                                                                                                                                                                                                                                                                                                                                         |  |  |  |  |  |  |
| ater tank truck during the day.                                                                                                                                                                                                                                                                                                                                                                                                                                                                                                                                                                                                                                              |  |  |  |  |  |  |
|                                                                                                                                                                                                                                                                                                                                                                                                                                                                                                                                                                                                                                                                              |  |  |  |  |  |  |