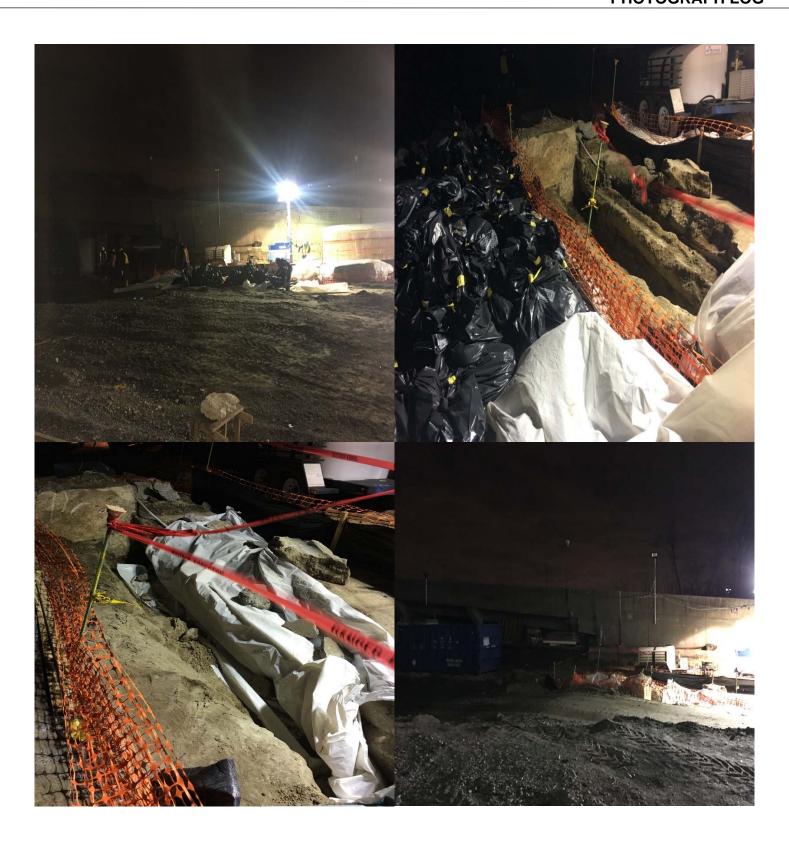

#### Observations:

| Time Stamp         | Details                                                                                                                                                                                                                                                                                                                        |  |  |  |  |  |  |  |
|--------------------|--------------------------------------------------------------------------------------------------------------------------------------------------------------------------------------------------------------------------------------------------------------------------------------------------------------------------------|--|--|--|--|--|--|--|
|                    | Time On-Site: 7:00 am                                                                                                                                                                                                                                                                                                          |  |  |  |  |  |  |  |
| 7:00 am            | EnTech set up four air monitoring stations at perimeter locations, forming a quadrangle around the anticipated work area, as specified by the CM. According to EnTech, air monitoring was occurring at the four air monitoring stations beginning at 6:35 am. The air monitoring station locations are depicted on the Sketch. |  |  |  |  |  |  |  |
| 7:00 am to 2:30 pm | Olympic installing and testing plumbing piping throughout the main building.                                                                                                                                                                                                                                                   |  |  |  |  |  |  |  |
| 7:00 am to 2:30 pm | Solar installing electrical wiring and conduit throughout the main building and Con Edison building and in the eastern outdoor section of the site.                                                                                                                                                                            |  |  |  |  |  |  |  |
| 7:00 am to 2:30 pm | K&M utilizing elevating work platforms to install fire suppression piping throughout the building.                                                                                                                                                                                                                             |  |  |  |  |  |  |  |
| 7:00 am to 2:30 pm | A&A / Empire installing piping throughout the main building.                                                                                                                                                                                                                                                                   |  |  |  |  |  |  |  |

Prepared By: Ashley Hastings

Day / Date: Monday / April 3, 2017

Client: URS / LiRo

H2M Project No.: URLI1401

| Blue Diamond installing duct work on the mezzanine level of the main building.  Jobin utilizing elevating work platforms to install roofing on the eastern and western exteriors of the main building.  CC utilizing a Lull forblitt to make materials ground the site. CC installing wooden formwork in the eastern and                                                                                                                                                                                                                                                                                                                                                     |  |  |  |  |  |  |
|------------------------------------------------------------------------------------------------------------------------------------------------------------------------------------------------------------------------------------------------------------------------------------------------------------------------------------------------------------------------------------------------------------------------------------------------------------------------------------------------------------------------------------------------------------------------------------------------------------------------------------------------------------------------------|--|--|--|--|--|--|
|                                                                                                                                                                                                                                                                                                                                                                                                                                                                                                                                                                                                                                                                              |  |  |  |  |  |  |
| CC utilizing a Lull forklift to make materials around the site. CC installing wooden formwork in the contarn and                                                                                                                                                                                                                                                                                                                                                                                                                                                                                                                                                             |  |  |  |  |  |  |
| 7:00 am to 3:20 pm  GC utilizing a Lull forklift to move materials around the site. GC installing wooden formwork in the eastern an western sections of loading level, and for the pile cap in the northern portion of the site.                                                                                                                                                                                                                                                                                                                                                                                                                                             |  |  |  |  |  |  |
| GC utilizing excavator and bulldozer to excavate and grade soil in the northern portion of the site. See detail below for soil loading and off-site disposal information.                                                                                                                                                                                                                                                                                                                                                                                                                                                                                                    |  |  |  |  |  |  |
| M and H installing rebar in the northern portion of the site for the pile cap.                                                                                                                                                                                                                                                                                                                                                                                                                                                                                                                                                                                               |  |  |  |  |  |  |
| DiFazio excavating soil and creating pits for manholes and stormwater piping near the Con Edison building. See detail below for soil loading and off-site disposal information.                                                                                                                                                                                                                                                                                                                                                                                                                                                                                              |  |  |  |  |  |  |
| Maryland Fabricators installing exterior railings and ballards in the eastern section of the site.                                                                                                                                                                                                                                                                                                                                                                                                                                                                                                                                                                           |  |  |  |  |  |  |
| Giaquinto building interior cinder block walls for the main building in the eastern section of the tipping level. Cement mixing and concrete block cutting in the central section of the site. Giaquinto utilizes a Lull forklift to transport masonry materials throughout the site.                                                                                                                                                                                                                                                                                                                                                                                        |  |  |  |  |  |  |
| Tonnage bending rebar on the tipping level of the main building. Tonnage installing rebar in the western section of the tipping level and in the Con Edison building.                                                                                                                                                                                                                                                                                                                                                                                                                                                                                                        |  |  |  |  |  |  |
| Six trucks entered the site through the gate and the Stabilized Construction Entrance gate on 25th Avenue. The GC utilizes the excavator to direct-load soil at the site onto the trucks. The trailers are loaded with soil, raise the tarp over the trailers and exit the site through the Stabilized Construction Entrance and the gate on 25th Avenue. According to the CM, the soil is being transported as "Material Meeting NJRDCSRS" and being transported offsite for final disposal at Impact Reuse & Recovery Center in Lyndhurst, New Jersey (IRRC). Details are provided on the Truck Log. The GC-prepared Truck Log and Manifests are provided in Attachment A. |  |  |  |  |  |  |
| Site work stops for a work break.                                                                                                                                                                                                                                                                                                                                                                                                                                                                                                                                                                                                                                            |  |  |  |  |  |  |
| Site work stops for the day. EnTech removes air monitoring stations.                                                                                                                                                                                                                                                                                                                                                                                                                                                                                                                                                                                                         |  |  |  |  |  |  |
| Time Off-Site: 3:30 pm                                                                                                                                                                                                                                                                                                                                                                                                                                                                                                                                                                                                                                                       |  |  |  |  |  |  |
| General Observations:                                                                                                                                                                                                                                                                                                                                                                                                                                                                                                                                                                                                                                                        |  |  |  |  |  |  |
| According to EnTech, particulate matter and total organic vapors were not detected at concentrations greater than the action levels.                                                                                                                                                                                                                                                                                                                                                                                                                                                                                                                                         |  |  |  |  |  |  |
| ater tank truck during the day.                                                                                                                                                                                                                                                                                                                                                                                                                                                                                                                                                                                                                                              |  |  |  |  |  |  |
|                                                                                                                                                                                                                                                                                                                                                                                                                                                                                                                                                                                                                                                                              |  |  |  |  |  |  |