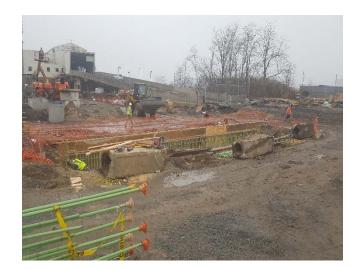

Prepared By: Ashley Hastings

Day / Date: Monday / April 3, 2017

Client: URS / LiRo

H2M Project No.: URLI1401

| Blue Diamond installing duct work on the mezzanine level of the main building.  Jobin utilizing elevating work platforms to install roofing on the eastern and western exteriors of the main building.  CC utilizing a Lull forblitt to make materials ground the site. CC installing wooden formwork in the eastern and                                                                                                                                                                                                                                                                                                                                                     |  |  |  |  |  |  |
|------------------------------------------------------------------------------------------------------------------------------------------------------------------------------------------------------------------------------------------------------------------------------------------------------------------------------------------------------------------------------------------------------------------------------------------------------------------------------------------------------------------------------------------------------------------------------------------------------------------------------------------------------------------------------|--|--|--|--|--|--|
|                                                                                                                                                                                                                                                                                                                                                                                                                                                                                                                                                                                                                                                                              |  |  |  |  |  |  |
| CC utilizing a Lull forklift to make materials around the site. CC installing wooden formwork in the contarn and                                                                                                                                                                                                                                                                                                                                                                                                                                                                                                                                                             |  |  |  |  |  |  |
| 7:00 am to 3:20 pm  GC utilizing a Lull forklift to move materials around the site. GC installing wooden formwork in the eastern an western sections of loading level, and for the pile cap in the northern portion of the site.                                                                                                                                                                                                                                                                                                                                                                                                                                             |  |  |  |  |  |  |
| GC utilizing excavator and bulldozer to excavate and grade soil in the northern portion of the site. See detail below for soil loading and off-site disposal information.                                                                                                                                                                                                                                                                                                                                                                                                                                                                                                    |  |  |  |  |  |  |
| M and H installing rebar in the northern portion of the site for the pile cap.                                                                                                                                                                                                                                                                                                                                                                                                                                                                                                                                                                                               |  |  |  |  |  |  |
| DiFazio excavating soil and creating pits for manholes and stormwater piping near the Con Edison building. See detail below for soil loading and off-site disposal information.                                                                                                                                                                                                                                                                                                                                                                                                                                                                                              |  |  |  |  |  |  |
| Maryland Fabricators installing exterior railings and ballards in the eastern section of the site.                                                                                                                                                                                                                                                                                                                                                                                                                                                                                                                                                                           |  |  |  |  |  |  |
| Giaquinto building interior cinder block walls for the main building in the eastern section of the tipping level. Cement mixing and concrete block cutting in the central section of the site. Giaquinto utilizes a Lull forklift to transport masonry materials throughout the site.                                                                                                                                                                                                                                                                                                                                                                                        |  |  |  |  |  |  |
| Tonnage bending rebar on the tipping level of the main building. Tonnage installing rebar in the western section of the tipping level and in the Con Edison building.                                                                                                                                                                                                                                                                                                                                                                                                                                                                                                        |  |  |  |  |  |  |
| Six trucks entered the site through the gate and the Stabilized Construction Entrance gate on 25th Avenue. The GC utilizes the excavator to direct-load soil at the site onto the trucks. The trailers are loaded with soil, raise the tarp over the trailers and exit the site through the Stabilized Construction Entrance and the gate on 25th Avenue. According to the CM, the soil is being transported as "Material Meeting NJRDCSRS" and being transported offsite for final disposal at Impact Reuse & Recovery Center in Lyndhurst, New Jersey (IRRC). Details are provided on the Truck Log. The GC-prepared Truck Log and Manifests are provided in Attachment A. |  |  |  |  |  |  |
| Site work stops for a work break.                                                                                                                                                                                                                                                                                                                                                                                                                                                                                                                                                                                                                                            |  |  |  |  |  |  |
| Site work stops for the day. EnTech removes air monitoring stations.                                                                                                                                                                                                                                                                                                                                                                                                                                                                                                                                                                                                         |  |  |  |  |  |  |
| Time Off-Site: 3:30 pm                                                                                                                                                                                                                                                                                                                                                                                                                                                                                                                                                                                                                                                       |  |  |  |  |  |  |
| General Observations:                                                                                                                                                                                                                                                                                                                                                                                                                                                                                                                                                                                                                                                        |  |  |  |  |  |  |
| According to EnTech, particulate matter and total organic vapors were not detected at concentrations greater than the action levels.                                                                                                                                                                                                                                                                                                                                                                                                                                                                                                                                         |  |  |  |  |  |  |
| ater tank truck during the day.                                                                                                                                                                                                                                                                                                                                                                                                                                                                                                                                                                                                                                              |  |  |  |  |  |  |
|                                                                                                                                                                                                                                                                                                                                                                                                                                                                                                                                                                                                                                                                              |  |  |  |  |  |  |