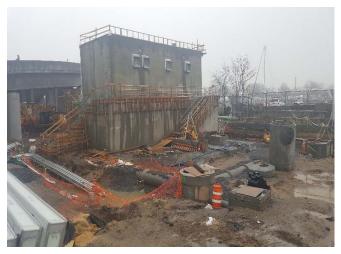

Prepared By: Ashley Hastings

Day / Date: Monday / April 3, 2017

Client: URS / LiRo

H2M Project No.: URLI1401

| Blue Diamond installing duct work on the mezzanine level of the main building.  Jobin utilizing elevating work platforms to install roofing on the eastern and western exteriors of the main building.  CC utilizing a Lull forblitt to make materials ground the site. CC installing wooden formwork in the eastern and                                                                                                                                                                                                                                                                                                                                                     |  |  |  |  |  |  |
|------------------------------------------------------------------------------------------------------------------------------------------------------------------------------------------------------------------------------------------------------------------------------------------------------------------------------------------------------------------------------------------------------------------------------------------------------------------------------------------------------------------------------------------------------------------------------------------------------------------------------------------------------------------------------|--|--|--|--|--|--|
|                                                                                                                                                                                                                                                                                                                                                                                                                                                                                                                                                                                                                                                                              |  |  |  |  |  |  |
| CC utilizing a Lull forklift to make materials around the site. CC installing wooden formwork in the contarn and                                                                                                                                                                                                                                                                                                                                                                                                                                                                                                                                                             |  |  |  |  |  |  |
| 7:00 am to 3:20 pm  GC utilizing a Lull forklift to move materials around the site. GC installing wooden formwork in the eastern an western sections of loading level, and for the pile cap in the northern portion of the site.                                                                                                                                                                                                                                                                                                                                                                                                                                             |  |  |  |  |  |  |
| GC utilizing excavator and bulldozer to excavate and grade soil in the northern portion of the site. See detail below for soil loading and off-site disposal information.                                                                                                                                                                                                                                                                                                                                                                                                                                                                                                    |  |  |  |  |  |  |
| M and H installing rebar in the northern portion of the site for the pile cap.                                                                                                                                                                                                                                                                                                                                                                                                                                                                                                                                                                                               |  |  |  |  |  |  |
| DiFazio excavating soil and creating pits for manholes and stormwater piping near the Con Edison building. See detail below for soil loading and off-site disposal information.                                                                                                                                                                                                                                                                                                                                                                                                                                                                                              |  |  |  |  |  |  |
| Maryland Fabricators installing exterior railings and ballards in the eastern section of the site.                                                                                                                                                                                                                                                                                                                                                                                                                                                                                                                                                                           |  |  |  |  |  |  |
| Giaquinto building interior cinder block walls for the main building in the eastern section of the tipping level. Cement mixing and concrete block cutting in the central section of the site. Giaquinto utilizes a Lull forklift to transport masonry materials throughout the site.                                                                                                                                                                                                                                                                                                                                                                                        |  |  |  |  |  |  |
| Tonnage bending rebar on the tipping level of the main building. Tonnage installing rebar in the western section of the tipping level and in the Con Edison building.                                                                                                                                                                                                                                                                                                                                                                                                                                                                                                        |  |  |  |  |  |  |
| Six trucks entered the site through the gate and the Stabilized Construction Entrance gate on 25th Avenue. The GC utilizes the excavator to direct-load soil at the site onto the trucks. The trailers are loaded with soil, raise the tarp over the trailers and exit the site through the Stabilized Construction Entrance and the gate on 25th Avenue. According to the CM, the soil is being transported as "Material Meeting NJRDCSRS" and being transported offsite for final disposal at Impact Reuse & Recovery Center in Lyndhurst, New Jersey (IRRC). Details are provided on the Truck Log. The GC-prepared Truck Log and Manifests are provided in Attachment A. |  |  |  |  |  |  |
| Site work stops for a work break.                                                                                                                                                                                                                                                                                                                                                                                                                                                                                                                                                                                                                                            |  |  |  |  |  |  |
| Site work stops for the day. EnTech removes air monitoring stations.                                                                                                                                                                                                                                                                                                                                                                                                                                                                                                                                                                                                         |  |  |  |  |  |  |
| Time Off-Site: 3:30 pm                                                                                                                                                                                                                                                                                                                                                                                                                                                                                                                                                                                                                                                       |  |  |  |  |  |  |
| General Observations:                                                                                                                                                                                                                                                                                                                                                                                                                                                                                                                                                                                                                                                        |  |  |  |  |  |  |
| According to EnTech, particulate matter and total organic vapors were not detected at concentrations greater than the action levels.                                                                                                                                                                                                                                                                                                                                                                                                                                                                                                                                         |  |  |  |  |  |  |
| ater tank truck during the day.                                                                                                                                                                                                                                                                                                                                                                                                                                                                                                                                                                                                                                              |  |  |  |  |  |  |
|                                                                                                                                                                                                                                                                                                                                                                                                                                                                                                                                                                                                                                                                              |  |  |  |  |  |  |