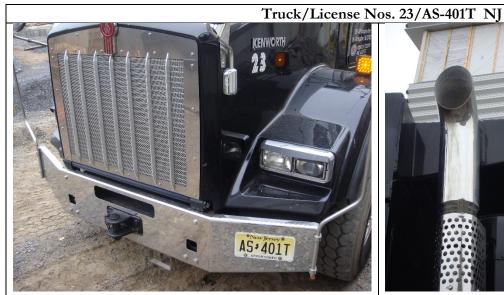

| Н | 2 | archițect |
|---|---|-----------|
|   | М |           |

| Load<br>Counter | Time In <sup>(1)</sup> | License Plate No. | Truck ID <sup>(2)</sup> | Trucking Company     | Disposal Facility <sup>(3)</sup> | Permit No. <sup>(2)</sup> | Time Out <sup>(1)</sup> | Notes |
|-----------------|------------------------|-------------------|-------------------------|----------------------|----------------------------------|---------------------------|-------------------------|-------|
| 1               | 7:00 am                | NJ AS-401T        | #26                     | Muñoz with JC Trans. | IRRC Lyndhurst, NJ               | NJ777                     | 7:25 am                 | NA    |
| 2               | 7:00 am                | NJ AS-579L        | #23                     | Muñoz with JC Trans. | IRRC Lyndhurst, NJ               | NJ777                     | 8:32 am                 | NA    |
| 3               | 7:00 am                | NJ AS-488S        | #25                     | Muñoz with JC Trans. | IRRC Lyndhurst, NJ               | NJ777                     | 2:32 pm                 | NA    |
| 4               | 10:20 am               | NJ AS-401T        | #26                     | Muñoz with JC Trans. | IRRC Lyndhurst, NJ               | NJ777                     | 10:30 am                | NA    |
| 5               | 11:20 am               | NJ AS-579L        | #23                     | Muñoz with JC Trans. | IRRC Lyndhurst, NJ               | NJ777                     | 11:43 am                | NA    |
| 6               | 1:45 pm                | NJ AT-352D        | #26                     | Muñoz with JC Trans. | IRRC Lyndhurst, NJ               | NJ777                     | 1:56 pm                 | NA    |

<sup>(1)</sup> Time In / Out are approximate and based on field observations.

Prepared By: Ashley Hastings **IEM Representative** 

<sup>(2)</sup> As displayed on the truck.

<sup>(3)</sup> Soil being transported off-site for final disposal at Impact Reuse & Recovery Center in Lyndhurst, New Jersey (IRRC). Details are provided on the manifests (Attachment A).