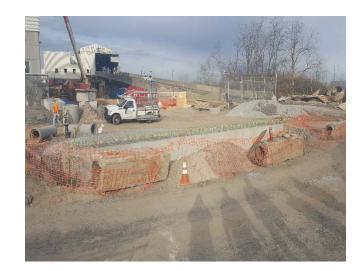

#### Observations:

| Time Stamp         | Details                                                                                                                                                                                                                                                                                                                        |  |  |  |  |  |  |  |
|--------------------|--------------------------------------------------------------------------------------------------------------------------------------------------------------------------------------------------------------------------------------------------------------------------------------------------------------------------------|--|--|--|--|--|--|--|
|                    | Time On-Site: 7:00 am                                                                                                                                                                                                                                                                                                          |  |  |  |  |  |  |  |
| 7:00 am            | EnTech set up four air monitoring stations at perimeter locations, forming a quadrangle around the anticipated work area, as specified by the CM. According to EnTech, air monitoring was occurring at the four air monitoring stations beginning at 6:35 am. The air monitoring station locations are depicted on the Sketch. |  |  |  |  |  |  |  |
| 7:00 am to 2:30 pm | Olympic installing and testing plumbing piping throughout the main building.                                                                                                                                                                                                                                                   |  |  |  |  |  |  |  |
| 7:00 am to 2:30 pm | Solar installing electrical wiring and conduit throughout the main building and Con Edison building and in the eastern outdoor section of the site.                                                                                                                                                                            |  |  |  |  |  |  |  |
| 7:00 am to 2:30 pm | K&M utilizing elevating work platforms to install fire suppression piping throughout the building.                                                                                                                                                                                                                             |  |  |  |  |  |  |  |
| 7:00 am to 2:30 pm | A&A / Empire installing piping throughout the main building.                                                                                                                                                                                                                                                                   |  |  |  |  |  |  |  |

Prepared By: Ashley Hastings

Day / Date: Monday / April 3, 2017

Client: URS / LiRo

H2M Project No.: URLI1401

| Blue Diamond installing duct work on the mezzanine level of the main building.  Jobin utilizing elevating work platforms to install roofing on the eastern and western exteriors of the main building.  CC utilizing a Lull forblitt to make materials ground the site. CC installing wooden formwork in the eastern and                                                                                                                                                                                                                                                                                                                                                     |  |  |  |  |  |  |
|------------------------------------------------------------------------------------------------------------------------------------------------------------------------------------------------------------------------------------------------------------------------------------------------------------------------------------------------------------------------------------------------------------------------------------------------------------------------------------------------------------------------------------------------------------------------------------------------------------------------------------------------------------------------------|--|--|--|--|--|--|
|                                                                                                                                                                                                                                                                                                                                                                                                                                                                                                                                                                                                                                                                              |  |  |  |  |  |  |
| CC utilizing a Lull forklift to make materials around the site. CC installing wooden formwork in the contarn and                                                                                                                                                                                                                                                                                                                                                                                                                                                                                                                                                             |  |  |  |  |  |  |
| 7:00 am to 3:20 pm  GC utilizing a Lull forklift to move materials around the site. GC installing wooden formwork in the eastern an western sections of loading level, and for the pile cap in the northern portion of the site.                                                                                                                                                                                                                                                                                                                                                                                                                                             |  |  |  |  |  |  |
| GC utilizing excavator and bulldozer to excavate and grade soil in the northern portion of the site. See detail below for soil loading and off-site disposal information.                                                                                                                                                                                                                                                                                                                                                                                                                                                                                                    |  |  |  |  |  |  |
| M and H installing rebar in the northern portion of the site for the pile cap.                                                                                                                                                                                                                                                                                                                                                                                                                                                                                                                                                                                               |  |  |  |  |  |  |
| DiFazio excavating soil and creating pits for manholes and stormwater piping near the Con Edison building. See detail below for soil loading and off-site disposal information.                                                                                                                                                                                                                                                                                                                                                                                                                                                                                              |  |  |  |  |  |  |
| Maryland Fabricators installing exterior railings and ballards in the eastern section of the site.                                                                                                                                                                                                                                                                                                                                                                                                                                                                                                                                                                           |  |  |  |  |  |  |
| Giaquinto building interior cinder block walls for the main building in the eastern section of the tipping level. Cement mixing and concrete block cutting in the central section of the site. Giaquinto utilizes a Lull forklift to transport masonry materials throughout the site.                                                                                                                                                                                                                                                                                                                                                                                        |  |  |  |  |  |  |
| Tonnage bending rebar on the tipping level of the main building. Tonnage installing rebar in the western section of the tipping level and in the Con Edison building.                                                                                                                                                                                                                                                                                                                                                                                                                                                                                                        |  |  |  |  |  |  |
| Six trucks entered the site through the gate and the Stabilized Construction Entrance gate on 25th Avenue. The GC utilizes the excavator to direct-load soil at the site onto the trucks. The trailers are loaded with soil, raise the tarp over the trailers and exit the site through the Stabilized Construction Entrance and the gate on 25th Avenue. According to the CM, the soil is being transported as "Material Meeting NJRDCSRS" and being transported offsite for final disposal at Impact Reuse & Recovery Center in Lyndhurst, New Jersey (IRRC). Details are provided on the Truck Log. The GC-prepared Truck Log and Manifests are provided in Attachment A. |  |  |  |  |  |  |
| Site work stops for a work break.                                                                                                                                                                                                                                                                                                                                                                                                                                                                                                                                                                                                                                            |  |  |  |  |  |  |
| Site work stops for the day. EnTech removes air monitoring stations.                                                                                                                                                                                                                                                                                                                                                                                                                                                                                                                                                                                                         |  |  |  |  |  |  |
| Time Off-Site: 3:30 pm                                                                                                                                                                                                                                                                                                                                                                                                                                                                                                                                                                                                                                                       |  |  |  |  |  |  |
| General Observations:                                                                                                                                                                                                                                                                                                                                                                                                                                                                                                                                                                                                                                                        |  |  |  |  |  |  |
| According to EnTech, particulate matter and total organic vapors were not detected at concentrations greater than the action levels.                                                                                                                                                                                                                                                                                                                                                                                                                                                                                                                                         |  |  |  |  |  |  |
| ater tank truck during the day.                                                                                                                                                                                                                                                                                                                                                                                                                                                                                                                                                                                                                                              |  |  |  |  |  |  |
|                                                                                                                                                                                                                                                                                                                                                                                                                                                                                                                                                                                                                                                                              |  |  |  |  |  |  |