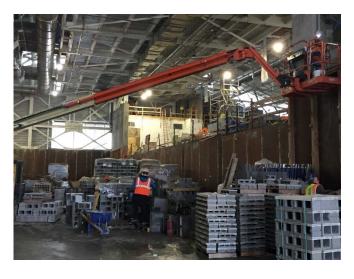

#### Observations:

| Time Stamp         | Details                                                                                                                                                                                                                                                                                                                        |  |  |  |  |  |  |  |
|--------------------|--------------------------------------------------------------------------------------------------------------------------------------------------------------------------------------------------------------------------------------------------------------------------------------------------------------------------------|--|--|--|--|--|--|--|
|                    | Time On-Site: 7:00 am                                                                                                                                                                                                                                                                                                          |  |  |  |  |  |  |  |
| 7:00 am            | EnTech set up four air monitoring stations at perimeter locations, forming a quadrangle around the anticipated work area, as specified by the CM. According to EnTech, air monitoring was occurring at the four air monitoring stations beginning at 6:35 am. The air monitoring station locations are depicted on the Sketch. |  |  |  |  |  |  |  |
| 7:00 am to 2:30 pm | Olympic installing and testing plumbing piping throughout the main building.                                                                                                                                                                                                                                                   |  |  |  |  |  |  |  |
| 7:00 am to 2:30 pm | Solar installing electrical wiring and conduit throughout the main building and Con Edison building and in the eastern outdoor section of the site.                                                                                                                                                                            |  |  |  |  |  |  |  |
| 7:00 am to 2:30 pm | K&M utilizing elevating work platforms to install fire suppression piping throughout the building.                                                                                                                                                                                                                             |  |  |  |  |  |  |  |
| 7:00 am to 2:30 pm | A&A / Empire installing piping throughout the main building.                                                                                                                                                                                                                                                                   |  |  |  |  |  |  |  |

Prepared By: Ashley Hastings

Day / Date: Monday / April 3, 2017

Client: URS / LiRo

H2M Project No.: URLI1401

| Blue Diamond installing duct work on the mezzanine level of the main building.  Jobin utilizing elevating work platforms to install roofing on the eastern and western exteriors of the main building.  CC utilizing a Lull forblitt to make materials ground the site. CC installing wooden formwork in the eastern and                                                                                                                                                                                                                                                                                                                                                     |  |  |  |  |  |  |
|------------------------------------------------------------------------------------------------------------------------------------------------------------------------------------------------------------------------------------------------------------------------------------------------------------------------------------------------------------------------------------------------------------------------------------------------------------------------------------------------------------------------------------------------------------------------------------------------------------------------------------------------------------------------------|--|--|--|--|--|--|
|                                                                                                                                                                                                                                                                                                                                                                                                                                                                                                                                                                                                                                                                              |  |  |  |  |  |  |
| CC utilizing a Lull forklift to make materials around the site. CC installing wooden formwork in the contarn and                                                                                                                                                                                                                                                                                                                                                                                                                                                                                                                                                             |  |  |  |  |  |  |
| 7:00 am to 3:20 pm  GC utilizing a Lull forklift to move materials around the site. GC installing wooden formwork in the eastern an western sections of loading level, and for the pile cap in the northern portion of the site.                                                                                                                                                                                                                                                                                                                                                                                                                                             |  |  |  |  |  |  |
| GC utilizing excavator and bulldozer to excavate and grade soil in the northern portion of the site. See detail below for soil loading and off-site disposal information.                                                                                                                                                                                                                                                                                                                                                                                                                                                                                                    |  |  |  |  |  |  |
| M and H installing rebar in the northern portion of the site for the pile cap.                                                                                                                                                                                                                                                                                                                                                                                                                                                                                                                                                                                               |  |  |  |  |  |  |
| DiFazio excavating soil and creating pits for manholes and stormwater piping near the Con Edison building. See detail below for soil loading and off-site disposal information.                                                                                                                                                                                                                                                                                                                                                                                                                                                                                              |  |  |  |  |  |  |
| Maryland Fabricators installing exterior railings and ballards in the eastern section of the site.                                                                                                                                                                                                                                                                                                                                                                                                                                                                                                                                                                           |  |  |  |  |  |  |
| Giaquinto building interior cinder block walls for the main building in the eastern section of the tipping level. Cement mixing and concrete block cutting in the central section of the site. Giaquinto utilizes a Lull forklift to transport masonry materials throughout the site.                                                                                                                                                                                                                                                                                                                                                                                        |  |  |  |  |  |  |
| Tonnage bending rebar on the tipping level of the main building. Tonnage installing rebar in the western section of the tipping level and in the Con Edison building.                                                                                                                                                                                                                                                                                                                                                                                                                                                                                                        |  |  |  |  |  |  |
| Six trucks entered the site through the gate and the Stabilized Construction Entrance gate on 25th Avenue. The GC utilizes the excavator to direct-load soil at the site onto the trucks. The trailers are loaded with soil, raise the tarp over the trailers and exit the site through the Stabilized Construction Entrance and the gate on 25th Avenue. According to the CM, the soil is being transported as "Material Meeting NJRDCSRS" and being transported offsite for final disposal at Impact Reuse & Recovery Center in Lyndhurst, New Jersey (IRRC). Details are provided on the Truck Log. The GC-prepared Truck Log and Manifests are provided in Attachment A. |  |  |  |  |  |  |
| Site work stops for a work break.                                                                                                                                                                                                                                                                                                                                                                                                                                                                                                                                                                                                                                            |  |  |  |  |  |  |
| Site work stops for the day. EnTech removes air monitoring stations.                                                                                                                                                                                                                                                                                                                                                                                                                                                                                                                                                                                                         |  |  |  |  |  |  |
| Time Off-Site: 3:30 pm                                                                                                                                                                                                                                                                                                                                                                                                                                                                                                                                                                                                                                                       |  |  |  |  |  |  |
| General Observations:                                                                                                                                                                                                                                                                                                                                                                                                                                                                                                                                                                                                                                                        |  |  |  |  |  |  |
| According to EnTech, particulate matter and total organic vapors were not detected at concentrations greater than the action levels.                                                                                                                                                                                                                                                                                                                                                                                                                                                                                                                                         |  |  |  |  |  |  |
| ater tank truck during the day.                                                                                                                                                                                                                                                                                                                                                                                                                                                                                                                                                                                                                                              |  |  |  |  |  |  |
|                                                                                                                                                                                                                                                                                                                                                                                                                                                                                                                                                                                                                                                                              |  |  |  |  |  |  |