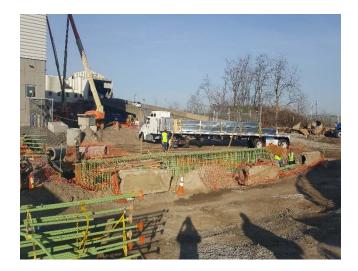

#### Observations:

| Time Stamp         | Details                                                                                                                                                                                                                                                                                                                        |  |  |  |  |  |  |  |
|--------------------|--------------------------------------------------------------------------------------------------------------------------------------------------------------------------------------------------------------------------------------------------------------------------------------------------------------------------------|--|--|--|--|--|--|--|
|                    | Time On-Site: 7:00 am                                                                                                                                                                                                                                                                                                          |  |  |  |  |  |  |  |
| 7:00 am            | EnTech set up four air monitoring stations at perimeter locations, forming a quadrangle around the anticipated work area, as specified by the CM. According to EnTech, air monitoring was occurring at the four air monitoring stations beginning at 6:35 am. The air monitoring station locations are depicted on the Sketch. |  |  |  |  |  |  |  |
| 7:00 am to 2:30 pm | Olympic installing and testing plumbing piping throughout the main building.                                                                                                                                                                                                                                                   |  |  |  |  |  |  |  |
| 7:00 am to 2:30 pm | Solar installing electrical wiring and conduit throughout the main building and Con Edison building and in the eastern outdoor section of the site.                                                                                                                                                                            |  |  |  |  |  |  |  |
| 7:00 am to 2:30 pm | K&M utilizing elevating work platforms to install fire suppression piping throughout the building.                                                                                                                                                                                                                             |  |  |  |  |  |  |  |
| 7:00 am to 2:30 pm | A&A / Empire installing piping throughout the main building.                                                                                                                                                                                                                                                                   |  |  |  |  |  |  |  |

Prepared By: Ashley Hastings

Day / Date: Monday / April 3, 2017

Client: URS / LiRo

H2M Project No.: URLI1401

| Blue Diamond installing duct work on the mezzanine level of the main building.  Jobin utilizing elevating work platforms to install roofing on the eastern and western exteriors of the main building.  CC utilizing a Lull forblitt to make materials ground the site. CC installing wooden formwork in the eastern and                                                                                                                                                                                                                                                                                                                                                     |  |  |  |  |  |  |
|------------------------------------------------------------------------------------------------------------------------------------------------------------------------------------------------------------------------------------------------------------------------------------------------------------------------------------------------------------------------------------------------------------------------------------------------------------------------------------------------------------------------------------------------------------------------------------------------------------------------------------------------------------------------------|--|--|--|--|--|--|
|                                                                                                                                                                                                                                                                                                                                                                                                                                                                                                                                                                                                                                                                              |  |  |  |  |  |  |
| CC utilizing a Lull forklift to make materials around the site. CC installing wooden formwork in the contarn and                                                                                                                                                                                                                                                                                                                                                                                                                                                                                                                                                             |  |  |  |  |  |  |
| 7:00 am to 3:20 pm  GC utilizing a Lull forklift to move materials around the site. GC installing wooden formwork in the eastern an western sections of loading level, and for the pile cap in the northern portion of the site.                                                                                                                                                                                                                                                                                                                                                                                                                                             |  |  |  |  |  |  |
| GC utilizing excavator and bulldozer to excavate and grade soil in the northern portion of the site. See detail below for soil loading and off-site disposal information.                                                                                                                                                                                                                                                                                                                                                                                                                                                                                                    |  |  |  |  |  |  |
| M and H installing rebar in the northern portion of the site for the pile cap.                                                                                                                                                                                                                                                                                                                                                                                                                                                                                                                                                                                               |  |  |  |  |  |  |
| DiFazio excavating soil and creating pits for manholes and stormwater piping near the Con Edison building. See detail below for soil loading and off-site disposal information.                                                                                                                                                                                                                                                                                                                                                                                                                                                                                              |  |  |  |  |  |  |
| Maryland Fabricators installing exterior railings and ballards in the eastern section of the site.                                                                                                                                                                                                                                                                                                                                                                                                                                                                                                                                                                           |  |  |  |  |  |  |
| Giaquinto building interior cinder block walls for the main building in the eastern section of the tipping level. Cement mixing and concrete block cutting in the central section of the site. Giaquinto utilizes a Lull forklift to transport masonry materials throughout the site.                                                                                                                                                                                                                                                                                                                                                                                        |  |  |  |  |  |  |
| Tonnage bending rebar on the tipping level of the main building. Tonnage installing rebar in the western section of the tipping level and in the Con Edison building.                                                                                                                                                                                                                                                                                                                                                                                                                                                                                                        |  |  |  |  |  |  |
| Six trucks entered the site through the gate and the Stabilized Construction Entrance gate on 25th Avenue. The GC utilizes the excavator to direct-load soil at the site onto the trucks. The trailers are loaded with soil, raise the tarp over the trailers and exit the site through the Stabilized Construction Entrance and the gate on 25th Avenue. According to the CM, the soil is being transported as "Material Meeting NJRDCSRS" and being transported offsite for final disposal at Impact Reuse & Recovery Center in Lyndhurst, New Jersey (IRRC). Details are provided on the Truck Log. The GC-prepared Truck Log and Manifests are provided in Attachment A. |  |  |  |  |  |  |
| Site work stops for a work break.                                                                                                                                                                                                                                                                                                                                                                                                                                                                                                                                                                                                                                            |  |  |  |  |  |  |
| Site work stops for the day. EnTech removes air monitoring stations.                                                                                                                                                                                                                                                                                                                                                                                                                                                                                                                                                                                                         |  |  |  |  |  |  |
| Time Off-Site: 3:30 pm                                                                                                                                                                                                                                                                                                                                                                                                                                                                                                                                                                                                                                                       |  |  |  |  |  |  |
| General Observations:                                                                                                                                                                                                                                                                                                                                                                                                                                                                                                                                                                                                                                                        |  |  |  |  |  |  |
| According to EnTech, particulate matter and total organic vapors were not detected at concentrations greater than the action levels.                                                                                                                                                                                                                                                                                                                                                                                                                                                                                                                                         |  |  |  |  |  |  |
| ater tank truck during the day.                                                                                                                                                                                                                                                                                                                                                                                                                                                                                                                                                                                                                                              |  |  |  |  |  |  |
|                                                                                                                                                                                                                                                                                                                                                                                                                                                                                                                                                                                                                                                                              |  |  |  |  |  |  |