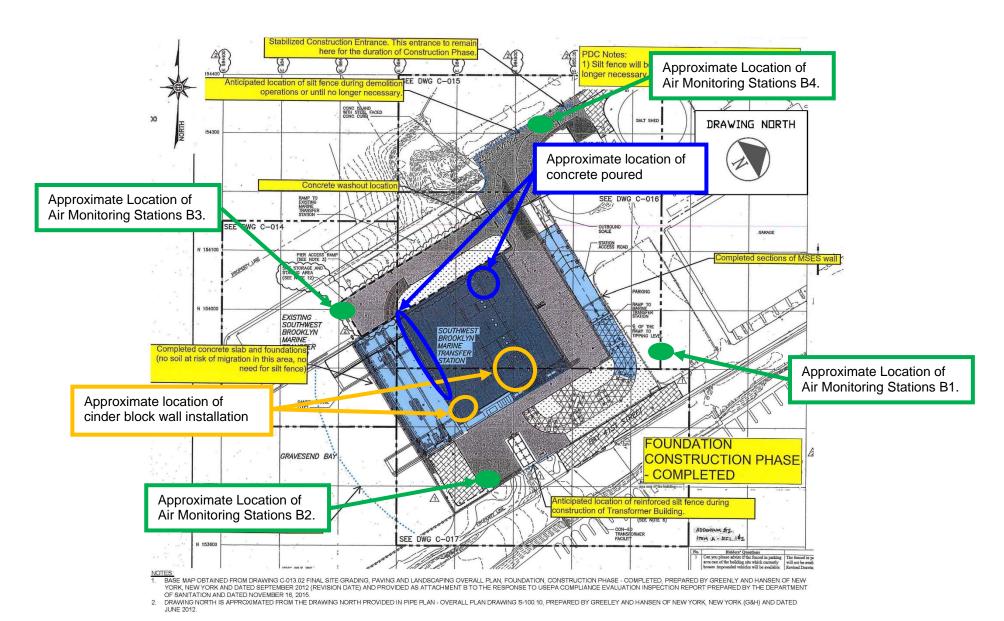

#### Observations:

| Time Stamp         | Details                                                                                                                                                                                                                                                                                                                        |  |  |  |  |  |  |  |
|--------------------|--------------------------------------------------------------------------------------------------------------------------------------------------------------------------------------------------------------------------------------------------------------------------------------------------------------------------------|--|--|--|--|--|--|--|
|                    | Time On-Site: 7:00 am                                                                                                                                                                                                                                                                                                          |  |  |  |  |  |  |  |
| 7:00 am            | EnTech set up four air monitoring stations at perimeter locations, forming a quadrangle around the anticipated work area, as specified by the CM. According to EnTech, air monitoring was occurring at the four air monitoring stations beginning at 6:35 am. The air monitoring station locations are depicted on the Sketch. |  |  |  |  |  |  |  |
| 7:00 am to 2:30 pm | Olympic installing and testing plumbing piping throughout the main building.                                                                                                                                                                                                                                                   |  |  |  |  |  |  |  |
| 7:00 am to 2:30 pm | Solar installing electrical wiring and conduit throughout the main building and Con Edison building and in the eastern outdoor section of the site.                                                                                                                                                                            |  |  |  |  |  |  |  |
| 7:00 am to 2:30 pm | K&M utilizing elevating work platforms to install fire suppression piping throughout the building.                                                                                                                                                                                                                             |  |  |  |  |  |  |  |
| 7:00 am to 2:30 pm | A&A / Empire installing piping throughout the main building.                                                                                                                                                                                                                                                                   |  |  |  |  |  |  |  |