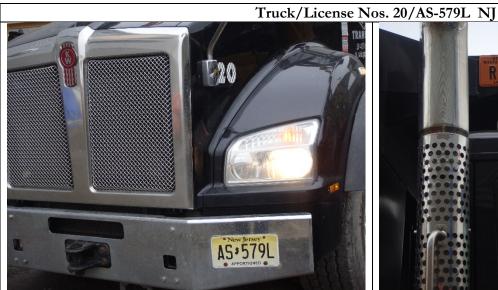

| Н | 2 | archițect |
|---|---|-----------|
|   | М |           |

| Load<br>Counter | Time In <sup>(1)</sup> | License Plate No. | Truck ID <sup>(2)</sup> | Trucking Company     | Disposal Facility <sup>(3)</sup> | Permit No. <sup>(2)</sup> | Time Out <sup>(1)</sup> | Notes |
|-----------------|------------------------|-------------------|-------------------------|----------------------|----------------------------------|---------------------------|-------------------------|-------|
| 1               | 7:00 am                | NJ AS-401T        | #26                     | Muñoz with JC Trans. | IRRC Lyndhurst, NJ               | NJ777                     | 7:25 am                 | NA    |
| 2               | 7:00 am                | NJ AS-579L        | #23                     | Muñoz with JC Trans. | IRRC Lyndhurst, NJ               | NJ777                     | 8:32 am                 | NA    |
| 3               | 7:00 am                | NJ AS-488S        | #25                     | Muñoz with JC Trans. | IRRC Lyndhurst, NJ               | NJ777                     | 2:32 pm                 | NA    |
| 4               | 10:20 am               | NJ AS-401T        | #26                     | Muñoz with JC Trans. | IRRC Lyndhurst, NJ               | NJ777                     | 10:30 am                | NA    |
| 5               | 11:20 am               | NJ AS-579L        | #23                     | Muñoz with JC Trans. | IRRC Lyndhurst, NJ               | NJ777                     | 11:43 am                | NA    |
| 6               | 1:45 pm                | NJ AT-352D        | #26                     | Muñoz with JC Trans. | IRRC Lyndhurst, NJ               | NJ777                     | 1:56 pm                 | NA    |

#### **DSNY – South West Brooklyn Marine Transfer Station**

400 Bay 41st Street, Brooklyn, N.Y.11214

Project ID: S216-399A

Date: 04/03/2017

**Summary Log of Manifests** 

| Load Counter | Time In | Time Out | Disposal Facility  | License Plate No. | Truck ID | Trucking Company    | Permit No. |
|--------------|---------|----------|--------------------|-------------------|----------|---------------------|------------|
| 1            | 6:30am  | 7:25am   | IRRC Lyndhurst, NJ | NJ AT-352D        | #26      | Munoz with JC Tran. | NJ777      |
| 1            | 6:30am  | 8:32am   | IRRC Lyndhurst, NJ | NJ AS-401T        | #23      | Munoz with JC Tran. | NJ777      |
| 1            | 6:30am  | 2:32pm   | IRRC Lyndhurst, NJ | NJ AS-425V        | #25      | Munoz with JC Tran. | NJ777      |
| 2            | 10:20am | 10:30am  | IRRC Lyndhurst, NJ | NJ AT-352D        | #26      | Munoz with JC Tran. | NJ777      |
| 2            | 11:20am | 11:43am  | IRRC Lyndhurst, NJ | NJ AS-401T        | #23      | Munoz with JC Tran. | NJ777      |
| 3            | 1:45pm  | 1:56pm   | IRRC Lyndhurst, NJ | NJ AT-352D        | #26      | Munoz with JC Tran. | NJ777      |