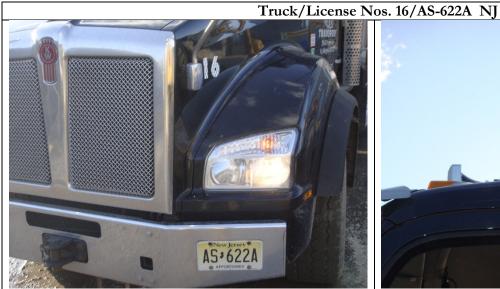

| Н | 2 | archițect |
|---|---|-----------|
|   | М |           |

| Load<br>Counter | Time In <sup>(1)</sup> | License Plate No. | Truck ID <sup>(2)</sup> | Trucking Company     | Disposal Facility <sup>(3)</sup> | Permit No. <sup>(2)</sup> | Time Out <sup>(1)</sup> | Notes |
|-----------------|------------------------|-------------------|-------------------------|----------------------|----------------------------------|---------------------------|-------------------------|-------|
| 1               | 7:00 am                | NJ AS-401T        | #26                     | Muñoz with JC Trans. | IRRC Lyndhurst, NJ               | NJ777                     | 7:25 am                 | NA    |
| 2               | 7:00 am                | NJ AS-579L        | #23                     | Muñoz with JC Trans. | IRRC Lyndhurst, NJ               | NJ777                     | 8:32 am                 | NA    |
| 3               | 7:00 am                | NJ AS-488S        | #25                     | Muñoz with JC Trans. | IRRC Lyndhurst, NJ               | NJ777                     | 2:32 pm                 | NA    |
| 4               | 10:20 am               | NJ AS-401T        | #26                     | Muñoz with JC Trans. | IRRC Lyndhurst, NJ               | NJ777                     | 10:30 am                | NA    |
| 5               | 11:20 am               | NJ AS-579L        | #23                     | Muñoz with JC Trans. | IRRC Lyndhurst, NJ               | NJ777                     | 11:43 am                | NA    |
| 6               | 1:45 pm                | NJ AT-352D        | #26                     | Muñoz with JC Trans. | IRRC Lyndhurst, NJ               | NJ777                     | 1:56 pm                 | NA    |

#### **DSNY – South West Brooklyn Marine Transfer Station**

400 Bay 41st Street, Brooklyn, N.Y.11214

Project ID: S216-399A

Date: 04/03/2017

**Summary Log of Manifests** 

| Load Counter | Time In | Time Out | Disposal Facility  | License Plate No. | Truck ID | Trucking Company    | Permit No. |
|--------------|---------|----------|--------------------|-------------------|----------|---------------------|------------|
| 1            | 6:30am  | 7:25am   | IRRC Lyndhurst, NJ | NJ AT-352D        | #26      | Munoz with JC Tran. | NJ777      |
| 1            | 6:30am  | 8:32am   | IRRC Lyndhurst, NJ | NJ AS-401T        | #23      | Munoz with JC Tran. | NJ777      |
| 1            | 6:30am  | 2:32pm   | IRRC Lyndhurst, NJ | NJ AS-425V        | #25      | Munoz with JC Tran. | NJ777      |
| 2            | 10:20am | 10:30am  | IRRC Lyndhurst, NJ | NJ AT-352D        | #26      | Munoz with JC Tran. | NJ777      |
| 2            | 11:20am | 11:43am  | IRRC Lyndhurst, NJ | NJ AS-401T        | #23      | Munoz with JC Tran. | NJ777      |
| 3            | 1:45pm  | 1:56pm   | IRRC Lyndhurst, NJ | NJ AT-352D        | #26      | Munoz with JC Tran. | NJ777      |