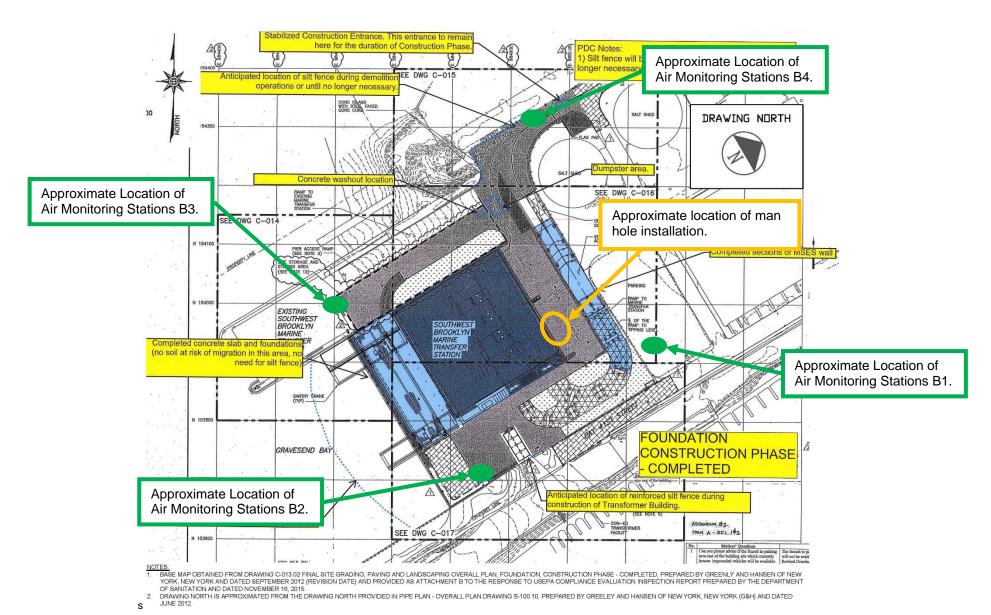

#### Observations:

| Time Stamp         | Details                                                                                                                                                                                                                                                                                                                        |  |  |  |  |  |  |  |
|--------------------|--------------------------------------------------------------------------------------------------------------------------------------------------------------------------------------------------------------------------------------------------------------------------------------------------------------------------------|--|--|--|--|--|--|--|
|                    | Time On-Site: 7:00 am                                                                                                                                                                                                                                                                                                          |  |  |  |  |  |  |  |
| 7:00 am            | EnTech set up four air monitoring stations at perimeter locations, forming a quadrangle around the anticipated work area, as specified by the CM. According to EnTech, air monitoring was occurring at the four air monitoring stations beginning at 6:35 am. The air monitoring station locations are depicted on the Sketch. |  |  |  |  |  |  |  |
| 7:00 am to 2:30 pm | Olympic installing and testing plumbing piping throughout the main building.                                                                                                                                                                                                                                                   |  |  |  |  |  |  |  |
| 7:00 am to 2:30 pm | Solar installing electrical wiring and conduit throughout the main building and Con Edison building and in the eastern outdoor section of the site.                                                                                                                                                                            |  |  |  |  |  |  |  |
| 7:00 am to 2:30 pm | K&M utilizing elevating work platforms to install fire suppression piping throughout the building.                                                                                                                                                                                                                             |  |  |  |  |  |  |  |
| 7:00 am to 2:30 pm | A&A / Empire installing piping throughout the main building.                                                                                                                                                                                                                                                                   |  |  |  |  |  |  |  |