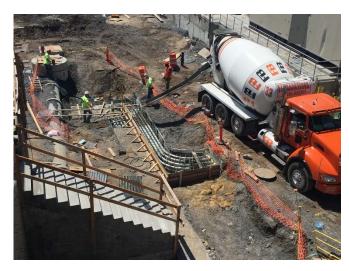

#### Observations:

| Time Stamp         | Details                                                                                                                                                                                                                                                                                                                        |  |  |  |  |  |  |  |
|--------------------|--------------------------------------------------------------------------------------------------------------------------------------------------------------------------------------------------------------------------------------------------------------------------------------------------------------------------------|--|--|--|--|--|--|--|
|                    | Time On-Site: 7:00 am                                                                                                                                                                                                                                                                                                          |  |  |  |  |  |  |  |
| 7:00 am            | EnTech set up four air monitoring stations at perimeter locations, forming a quadrangle around the anticipated work area, as specified by the CM. According to EnTech, air monitoring was occurring at the four air monitoring stations beginning at 6:35 am. The air monitoring station locations are depicted on the Sketch. |  |  |  |  |  |  |  |
| 7:00 am to 2:30 pm | Olympic installing and testing plumbing piping throughout the main building.                                                                                                                                                                                                                                                   |  |  |  |  |  |  |  |
| 7:00 am to 2:30 pm | Solar installing electrical wiring and conduit throughout the main building and Con Edison building and in the eastern outdoor section of the site.                                                                                                                                                                            |  |  |  |  |  |  |  |
| 7:00 am to 2:30 pm | K&M utilizing elevating work platforms to install fire suppression piping throughout the building.                                                                                                                                                                                                                             |  |  |  |  |  |  |  |
| 7:00 am to 2:30 pm | A&A / Empire installing piping throughout the main building.                                                                                                                                                                                                                                                                   |  |  |  |  |  |  |  |

Prepared By: Ashley Hastings

Day / Date: Monday / April 3, 2017

Client: URS / LiRo

H2M Project No.: URLI1401

| Blue Diamond installing duct work on the mezzanine level of the main building.  Jobin utilizing elevating work platforms to install roofing on the eastern and western exteriors of the main building.  CC utilizing a Lull forblitt to make materials ground the site. CC installing wooden formwork in the eastern and                                                                                                                                                                                                                                                                                                                                                     |  |  |  |  |  |  |
|------------------------------------------------------------------------------------------------------------------------------------------------------------------------------------------------------------------------------------------------------------------------------------------------------------------------------------------------------------------------------------------------------------------------------------------------------------------------------------------------------------------------------------------------------------------------------------------------------------------------------------------------------------------------------|--|--|--|--|--|--|
|                                                                                                                                                                                                                                                                                                                                                                                                                                                                                                                                                                                                                                                                              |  |  |  |  |  |  |
| CC utilizing a Lull forklift to make materials around the site. CC installing wooden formwork in the contarn and                                                                                                                                                                                                                                                                                                                                                                                                                                                                                                                                                             |  |  |  |  |  |  |
| 7:00 am to 3:20 pm  GC utilizing a Lull forklift to move materials around the site. GC installing wooden formwork in the eastern an western sections of loading level, and for the pile cap in the northern portion of the site.                                                                                                                                                                                                                                                                                                                                                                                                                                             |  |  |  |  |  |  |
| GC utilizing excavator and bulldozer to excavate and grade soil in the northern portion of the site. See detail below for soil loading and off-site disposal information.                                                                                                                                                                                                                                                                                                                                                                                                                                                                                                    |  |  |  |  |  |  |
| M and H installing rebar in the northern portion of the site for the pile cap.                                                                                                                                                                                                                                                                                                                                                                                                                                                                                                                                                                                               |  |  |  |  |  |  |
| DiFazio excavating soil and creating pits for manholes and stormwater piping near the Con Edison building. See detail below for soil loading and off-site disposal information.                                                                                                                                                                                                                                                                                                                                                                                                                                                                                              |  |  |  |  |  |  |
| Maryland Fabricators installing exterior railings and ballards in the eastern section of the site.                                                                                                                                                                                                                                                                                                                                                                                                                                                                                                                                                                           |  |  |  |  |  |  |
| Giaquinto building interior cinder block walls for the main building in the eastern section of the tipping level. Cement mixing and concrete block cutting in the central section of the site. Giaquinto utilizes a Lull forklift to transport masonry materials throughout the site.                                                                                                                                                                                                                                                                                                                                                                                        |  |  |  |  |  |  |
| Tonnage bending rebar on the tipping level of the main building. Tonnage installing rebar in the western section of the tipping level and in the Con Edison building.                                                                                                                                                                                                                                                                                                                                                                                                                                                                                                        |  |  |  |  |  |  |
| Six trucks entered the site through the gate and the Stabilized Construction Entrance gate on 25th Avenue. The GC utilizes the excavator to direct-load soil at the site onto the trucks. The trailers are loaded with soil, raise the tarp over the trailers and exit the site through the Stabilized Construction Entrance and the gate on 25th Avenue. According to the CM, the soil is being transported as "Material Meeting NJRDCSRS" and being transported offsite for final disposal at Impact Reuse & Recovery Center in Lyndhurst, New Jersey (IRRC). Details are provided on the Truck Log. The GC-prepared Truck Log and Manifests are provided in Attachment A. |  |  |  |  |  |  |
| Site work stops for a work break.                                                                                                                                                                                                                                                                                                                                                                                                                                                                                                                                                                                                                                            |  |  |  |  |  |  |
| Site work stops for the day. EnTech removes air monitoring stations.                                                                                                                                                                                                                                                                                                                                                                                                                                                                                                                                                                                                         |  |  |  |  |  |  |
| Time Off-Site: 3:30 pm                                                                                                                                                                                                                                                                                                                                                                                                                                                                                                                                                                                                                                                       |  |  |  |  |  |  |
| General Observations:                                                                                                                                                                                                                                                                                                                                                                                                                                                                                                                                                                                                                                                        |  |  |  |  |  |  |
| According to EnTech, particulate matter and total organic vapors were not detected at concentrations greater than the action levels.                                                                                                                                                                                                                                                                                                                                                                                                                                                                                                                                         |  |  |  |  |  |  |
| ater tank truck during the day.                                                                                                                                                                                                                                                                                                                                                                                                                                                                                                                                                                                                                                              |  |  |  |  |  |  |
|                                                                                                                                                                                                                                                                                                                                                                                                                                                                                                                                                                                                                                                                              |  |  |  |  |  |  |