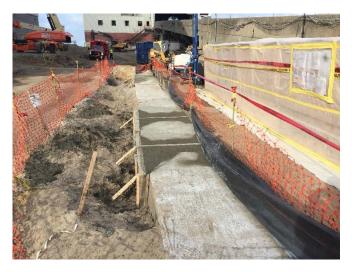

Prepared By: Ashley Hastings

Day / Date: Monday / April 3, 2017

Client: URS / LiRo

H2M Project No.: URLI1401

| Blue Diamond installing duct work on the mezzanine level of the main building.  Jobin utilizing elevating work platforms to install roofing on the eastern and western exteriors of the main building.  CC utilizing a Lull forblitt to make materials ground the site. CC installing wooden formwork in the eastern and                                                                                                                                                                                                                                                                                                                                                     |  |  |  |  |  |  |
|------------------------------------------------------------------------------------------------------------------------------------------------------------------------------------------------------------------------------------------------------------------------------------------------------------------------------------------------------------------------------------------------------------------------------------------------------------------------------------------------------------------------------------------------------------------------------------------------------------------------------------------------------------------------------|--|--|--|--|--|--|
|                                                                                                                                                                                                                                                                                                                                                                                                                                                                                                                                                                                                                                                                              |  |  |  |  |  |  |
| CC utilizing a Lull forklift to make materials around the site. CC installing wooden formwork in the contarn and                                                                                                                                                                                                                                                                                                                                                                                                                                                                                                                                                             |  |  |  |  |  |  |
| 7:00 am to 3:20 pm  GC utilizing a Lull forklift to move materials around the site. GC installing wooden formwork in the eastern an western sections of loading level, and for the pile cap in the northern portion of the site.                                                                                                                                                                                                                                                                                                                                                                                                                                             |  |  |  |  |  |  |
| GC utilizing excavator and bulldozer to excavate and grade soil in the northern portion of the site. See detail below for soil loading and off-site disposal information.                                                                                                                                                                                                                                                                                                                                                                                                                                                                                                    |  |  |  |  |  |  |
| M and H installing rebar in the northern portion of the site for the pile cap.                                                                                                                                                                                                                                                                                                                                                                                                                                                                                                                                                                                               |  |  |  |  |  |  |
| DiFazio excavating soil and creating pits for manholes and stormwater piping near the Con Edison building. See detail below for soil loading and off-site disposal information.                                                                                                                                                                                                                                                                                                                                                                                                                                                                                              |  |  |  |  |  |  |
| Maryland Fabricators installing exterior railings and ballards in the eastern section of the site.                                                                                                                                                                                                                                                                                                                                                                                                                                                                                                                                                                           |  |  |  |  |  |  |
| Giaquinto building interior cinder block walls for the main building in the eastern section of the tipping level. Cement mixing and concrete block cutting in the central section of the site. Giaquinto utilizes a Lull forklift to transport masonry materials throughout the site.                                                                                                                                                                                                                                                                                                                                                                                        |  |  |  |  |  |  |
| Tonnage bending rebar on the tipping level of the main building. Tonnage installing rebar in the western section of the tipping level and in the Con Edison building.                                                                                                                                                                                                                                                                                                                                                                                                                                                                                                        |  |  |  |  |  |  |
| Six trucks entered the site through the gate and the Stabilized Construction Entrance gate on 25th Avenue. The GC utilizes the excavator to direct-load soil at the site onto the trucks. The trailers are loaded with soil, raise the tarp over the trailers and exit the site through the Stabilized Construction Entrance and the gate on 25th Avenue. According to the CM, the soil is being transported as "Material Meeting NJRDCSRS" and being transported offsite for final disposal at Impact Reuse & Recovery Center in Lyndhurst, New Jersey (IRRC). Details are provided on the Truck Log. The GC-prepared Truck Log and Manifests are provided in Attachment A. |  |  |  |  |  |  |
| Site work stops for a work break.                                                                                                                                                                                                                                                                                                                                                                                                                                                                                                                                                                                                                                            |  |  |  |  |  |  |
| Site work stops for the day. EnTech removes air monitoring stations.                                                                                                                                                                                                                                                                                                                                                                                                                                                                                                                                                                                                         |  |  |  |  |  |  |
| Time Off-Site: 3:30 pm                                                                                                                                                                                                                                                                                                                                                                                                                                                                                                                                                                                                                                                       |  |  |  |  |  |  |
| General Observations:                                                                                                                                                                                                                                                                                                                                                                                                                                                                                                                                                                                                                                                        |  |  |  |  |  |  |
| According to EnTech, particulate matter and total organic vapors were not detected at concentrations greater than the action levels.                                                                                                                                                                                                                                                                                                                                                                                                                                                                                                                                         |  |  |  |  |  |  |
| ater tank truck during the day.                                                                                                                                                                                                                                                                                                                                                                                                                                                                                                                                                                                                                                              |  |  |  |  |  |  |
|                                                                                                                                                                                                                                                                                                                                                                                                                                                                                                                                                                                                                                                                              |  |  |  |  |  |  |