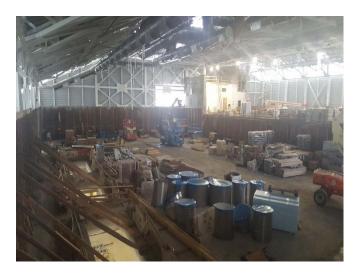

#### Observations:

| Time Stamp         | Details                                                                                                                                                                                                                                                                                                                        |  |  |  |  |  |  |  |
|--------------------|--------------------------------------------------------------------------------------------------------------------------------------------------------------------------------------------------------------------------------------------------------------------------------------------------------------------------------|--|--|--|--|--|--|--|
|                    | Time On-Site: 7:00 am                                                                                                                                                                                                                                                                                                          |  |  |  |  |  |  |  |
| 7:00 am            | EnTech set up four air monitoring stations at perimeter locations, forming a quadrangle around the anticipated work area, as specified by the CM. According to EnTech, air monitoring was occurring at the four air monitoring stations beginning at 6:35 am. The air monitoring station locations are depicted on the Sketch. |  |  |  |  |  |  |  |
| 7:00 am to 2:30 pm | Olympic installing and testing plumbing piping throughout the main building.                                                                                                                                                                                                                                                   |  |  |  |  |  |  |  |
| 7:00 am to 2:30 pm | Solar installing electrical wiring and conduit throughout the main building and Con Edison building and in the eastern outdoor section of the site.                                                                                                                                                                            |  |  |  |  |  |  |  |
| 7:00 am to 2:30 pm | K&M utilizing elevating work platforms to install fire suppression piping throughout the building.                                                                                                                                                                                                                             |  |  |  |  |  |  |  |
| 7:00 am to 2:30 pm | A&A / Empire installing piping throughout the main building.                                                                                                                                                                                                                                                                   |  |  |  |  |  |  |  |

Prepared By: Ashley Hastings

Day / Date: Monday / April 3, 2017

Client: URS / LiRo

H2M Project No.: URLI1401

| Blue Diamond installing duct work on the mezzanine level of the main building.  Jobin utilizing elevating work platforms to install roofing on the eastern and western exteriors of the main building.  CC utilizing a Lull forblitt to make materials ground the site. CC installing wooden formwork in the eastern and                                                                                                                                                                                                                                                                                                                                                     |  |  |  |  |  |  |
|------------------------------------------------------------------------------------------------------------------------------------------------------------------------------------------------------------------------------------------------------------------------------------------------------------------------------------------------------------------------------------------------------------------------------------------------------------------------------------------------------------------------------------------------------------------------------------------------------------------------------------------------------------------------------|--|--|--|--|--|--|
|                                                                                                                                                                                                                                                                                                                                                                                                                                                                                                                                                                                                                                                                              |  |  |  |  |  |  |
| CC utilizing a Lull forklift to make materials around the site. CC installing wooden formwork in the contarn and                                                                                                                                                                                                                                                                                                                                                                                                                                                                                                                                                             |  |  |  |  |  |  |
| 7:00 am to 3:20 pm  GC utilizing a Lull forklift to move materials around the site. GC installing wooden formwork in the eastern an western sections of loading level, and for the pile cap in the northern portion of the site.                                                                                                                                                                                                                                                                                                                                                                                                                                             |  |  |  |  |  |  |
| GC utilizing excavator and bulldozer to excavate and grade soil in the northern portion of the site. See detail below for soil loading and off-site disposal information.                                                                                                                                                                                                                                                                                                                                                                                                                                                                                                    |  |  |  |  |  |  |
| M and H installing rebar in the northern portion of the site for the pile cap.                                                                                                                                                                                                                                                                                                                                                                                                                                                                                                                                                                                               |  |  |  |  |  |  |
| DiFazio excavating soil and creating pits for manholes and stormwater piping near the Con Edison building. See detail below for soil loading and off-site disposal information.                                                                                                                                                                                                                                                                                                                                                                                                                                                                                              |  |  |  |  |  |  |
| Maryland Fabricators installing exterior railings and ballards in the eastern section of the site.                                                                                                                                                                                                                                                                                                                                                                                                                                                                                                                                                                           |  |  |  |  |  |  |
| Giaquinto building interior cinder block walls for the main building in the eastern section of the tipping level. Cement mixing and concrete block cutting in the central section of the site. Giaquinto utilizes a Lull forklift to transport masonry materials throughout the site.                                                                                                                                                                                                                                                                                                                                                                                        |  |  |  |  |  |  |
| Tonnage bending rebar on the tipping level of the main building. Tonnage installing rebar in the western section of the tipping level and in the Con Edison building.                                                                                                                                                                                                                                                                                                                                                                                                                                                                                                        |  |  |  |  |  |  |
| Six trucks entered the site through the gate and the Stabilized Construction Entrance gate on 25th Avenue. The GC utilizes the excavator to direct-load soil at the site onto the trucks. The trailers are loaded with soil, raise the tarp over the trailers and exit the site through the Stabilized Construction Entrance and the gate on 25th Avenue. According to the CM, the soil is being transported as "Material Meeting NJRDCSRS" and being transported offsite for final disposal at Impact Reuse & Recovery Center in Lyndhurst, New Jersey (IRRC). Details are provided on the Truck Log. The GC-prepared Truck Log and Manifests are provided in Attachment A. |  |  |  |  |  |  |
| Site work stops for a work break.                                                                                                                                                                                                                                                                                                                                                                                                                                                                                                                                                                                                                                            |  |  |  |  |  |  |
| Site work stops for the day. EnTech removes air monitoring stations.                                                                                                                                                                                                                                                                                                                                                                                                                                                                                                                                                                                                         |  |  |  |  |  |  |
| Time Off-Site: 3:30 pm                                                                                                                                                                                                                                                                                                                                                                                                                                                                                                                                                                                                                                                       |  |  |  |  |  |  |
| General Observations:                                                                                                                                                                                                                                                                                                                                                                                                                                                                                                                                                                                                                                                        |  |  |  |  |  |  |
| According to EnTech, particulate matter and total organic vapors were not detected at concentrations greater than the action levels.                                                                                                                                                                                                                                                                                                                                                                                                                                                                                                                                         |  |  |  |  |  |  |
| ater tank truck during the day.                                                                                                                                                                                                                                                                                                                                                                                                                                                                                                                                                                                                                                              |  |  |  |  |  |  |
|                                                                                                                                                                                                                                                                                                                                                                                                                                                                                                                                                                                                                                                                              |  |  |  |  |  |  |