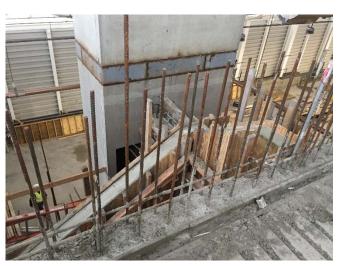

Prepared By: Ashley Hastings

Day / Date: Monday / April 3, 2017

Client: URS / LiRo

H2M Project No.: URLI1401

| Blue Diamond installing duct work on the mezzanine level of the main building.  Jobin utilizing elevating work platforms to install roofing on the eastern and western exteriors of the main building.  CC utilizing a Lull forblitt to make materials ground the site. CC installing wooden formwork in the eastern and                                                                                                                                                                                                                                                                                                                                                     |  |  |  |  |  |  |
|------------------------------------------------------------------------------------------------------------------------------------------------------------------------------------------------------------------------------------------------------------------------------------------------------------------------------------------------------------------------------------------------------------------------------------------------------------------------------------------------------------------------------------------------------------------------------------------------------------------------------------------------------------------------------|--|--|--|--|--|--|
|                                                                                                                                                                                                                                                                                                                                                                                                                                                                                                                                                                                                                                                                              |  |  |  |  |  |  |
| CC utilizing a Lull forklift to make materials around the site. CC installing wooden formwork in the contarn and                                                                                                                                                                                                                                                                                                                                                                                                                                                                                                                                                             |  |  |  |  |  |  |
| 7:00 am to 3:20 pm  GC utilizing a Lull forklift to move materials around the site. GC installing wooden formwork in the eastern an western sections of loading level, and for the pile cap in the northern portion of the site.                                                                                                                                                                                                                                                                                                                                                                                                                                             |  |  |  |  |  |  |
| GC utilizing excavator and bulldozer to excavate and grade soil in the northern portion of the site. See detail below for soil loading and off-site disposal information.                                                                                                                                                                                                                                                                                                                                                                                                                                                                                                    |  |  |  |  |  |  |
| M and H installing rebar in the northern portion of the site for the pile cap.                                                                                                                                                                                                                                                                                                                                                                                                                                                                                                                                                                                               |  |  |  |  |  |  |
| DiFazio excavating soil and creating pits for manholes and stormwater piping near the Con Edison building. See detail below for soil loading and off-site disposal information.                                                                                                                                                                                                                                                                                                                                                                                                                                                                                              |  |  |  |  |  |  |
| Maryland Fabricators installing exterior railings and ballards in the eastern section of the site.                                                                                                                                                                                                                                                                                                                                                                                                                                                                                                                                                                           |  |  |  |  |  |  |
| Giaquinto building interior cinder block walls for the main building in the eastern section of the tipping level. Cement mixing and concrete block cutting in the central section of the site. Giaquinto utilizes a Lull forklift to transport masonry materials throughout the site.                                                                                                                                                                                                                                                                                                                                                                                        |  |  |  |  |  |  |
| Tonnage bending rebar on the tipping level of the main building. Tonnage installing rebar in the western section of the tipping level and in the Con Edison building.                                                                                                                                                                                                                                                                                                                                                                                                                                                                                                        |  |  |  |  |  |  |
| Six trucks entered the site through the gate and the Stabilized Construction Entrance gate on 25th Avenue. The GC utilizes the excavator to direct-load soil at the site onto the trucks. The trailers are loaded with soil, raise the tarp over the trailers and exit the site through the Stabilized Construction Entrance and the gate on 25th Avenue. According to the CM, the soil is being transported as "Material Meeting NJRDCSRS" and being transported offsite for final disposal at Impact Reuse & Recovery Center in Lyndhurst, New Jersey (IRRC). Details are provided on the Truck Log. The GC-prepared Truck Log and Manifests are provided in Attachment A. |  |  |  |  |  |  |
| Site work stops for a work break.                                                                                                                                                                                                                                                                                                                                                                                                                                                                                                                                                                                                                                            |  |  |  |  |  |  |
| Site work stops for the day. EnTech removes air monitoring stations.                                                                                                                                                                                                                                                                                                                                                                                                                                                                                                                                                                                                         |  |  |  |  |  |  |
| Time Off-Site: 3:30 pm                                                                                                                                                                                                                                                                                                                                                                                                                                                                                                                                                                                                                                                       |  |  |  |  |  |  |
| General Observations:                                                                                                                                                                                                                                                                                                                                                                                                                                                                                                                                                                                                                                                        |  |  |  |  |  |  |
| According to EnTech, particulate matter and total organic vapors were not detected at concentrations greater than the action levels.                                                                                                                                                                                                                                                                                                                                                                                                                                                                                                                                         |  |  |  |  |  |  |
| ater tank truck during the day.                                                                                                                                                                                                                                                                                                                                                                                                                                                                                                                                                                                                                                              |  |  |  |  |  |  |
|                                                                                                                                                                                                                                                                                                                                                                                                                                                                                                                                                                                                                                                                              |  |  |  |  |  |  |