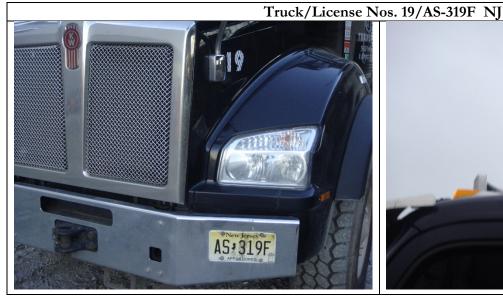

| Н | 2 | archițect |
|---|---|-----------|
|   | М |           |

| Load<br>Counter | Time In <sup>(1)</sup> | License Plate No. | Truck ID <sup>(2)</sup> | Trucking Company     | Disposal Facility <sup>(3)</sup> | Permit No. <sup>(2)</sup> | Time Out <sup>(1)</sup> | Notes |
|-----------------|------------------------|-------------------|-------------------------|----------------------|----------------------------------|---------------------------|-------------------------|-------|
| 1               | 7:00 am                | NJ AS-401T        | #26                     | Muñoz with JC Trans. | IRRC Lyndhurst, NJ               | NJ777                     | 7:25 am                 | NA    |
| 2               | 7:00 am                | NJ AS-579L        | #23                     | Muñoz with JC Trans. | IRRC Lyndhurst, NJ               | NJ777                     | 8:32 am                 | NA    |
| 3               | 7:00 am                | NJ AS-488S        | #25                     | Muñoz with JC Trans. | IRRC Lyndhurst, NJ               | NJ777                     | 2:32 pm                 | NA    |
| 4               | 10:20 am               | NJ AS-401T        | #26                     | Muñoz with JC Trans. | IRRC Lyndhurst, NJ               | NJ777                     | 10:30 am                | NA    |
| 5               | 11:20 am               | NJ AS-579L        | #23                     | Muñoz with JC Trans. | IRRC Lyndhurst, NJ               | NJ777                     | 11:43 am                | NA    |
| 6               | 1:45 pm                | NJ AT-352D        | #26                     | Muñoz with JC Trans. | IRRC Lyndhurst, NJ               | NJ777                     | 1:56 pm                 | NA    |

#### **DSNY – South West Brooklyn Marine Transfer Station**

400 Bay 41st Street, Brooklyn, N.Y.11214

Project ID: S216-399A

Date: 04/03/2017

**Summary Log of Manifests** 

| Load Counter | Time In | Time Out | Disposal Facility  | License Plate No. | Truck ID | Trucking Company    | Permit No. |
|--------------|---------|----------|--------------------|-------------------|----------|---------------------|------------|
| 1            | 6:30am  | 7:25am   | IRRC Lyndhurst, NJ | NJ AT-352D        | #26      | Munoz with JC Tran. | NJ777      |
| 1            | 6:30am  | 8:32am   | IRRC Lyndhurst, NJ | NJ AS-401T        | #23      | Munoz with JC Tran. | NJ777      |
| 1            | 6:30am  | 2:32pm   | IRRC Lyndhurst, NJ | NJ AS-425V        | #25      | Munoz with JC Tran. | NJ777      |
| 2            | 10:20am | 10:30am  | IRRC Lyndhurst, NJ | NJ AT-352D        | #26      | Munoz with JC Tran. | NJ777      |
| 2            | 11:20am | 11:43am  | IRRC Lyndhurst, NJ | NJ AS-401T        | #23      | Munoz with JC Tran. | NJ777      |
| 3            | 1:45pm  | 1:56pm   | IRRC Lyndhurst, NJ | NJ AT-352D        | #26      | Munoz with JC Tran. | NJ777      |