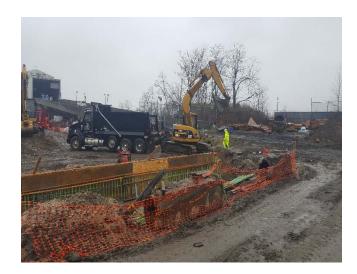

Prepared By: Ashley Hastings

Day / Date: Monday / April 3, 2017

Client: URS / LiRo

H2M Project No.: URLI1401

| Blue Diamond installing duct work on the mezzanine level of the main building.  Jobin utilizing elevating work platforms to install roofing on the eastern and western exteriors of the main building.  CC utilizing a Lull forblitt to make materials ground the site. CC installing wooden formwork in the eastern and                                                                                                                                                                                                                                                                                                                                                     |  |  |  |  |  |  |
|------------------------------------------------------------------------------------------------------------------------------------------------------------------------------------------------------------------------------------------------------------------------------------------------------------------------------------------------------------------------------------------------------------------------------------------------------------------------------------------------------------------------------------------------------------------------------------------------------------------------------------------------------------------------------|--|--|--|--|--|--|
|                                                                                                                                                                                                                                                                                                                                                                                                                                                                                                                                                                                                                                                                              |  |  |  |  |  |  |
| CC utilizing a Lull forklift to make materials around the site. CC installing wooden formwork in the contarn and                                                                                                                                                                                                                                                                                                                                                                                                                                                                                                                                                             |  |  |  |  |  |  |
| 7:00 am to 3:20 pm  GC utilizing a Lull forklift to move materials around the site. GC installing wooden formwork in the eastern an western sections of loading level, and for the pile cap in the northern portion of the site.                                                                                                                                                                                                                                                                                                                                                                                                                                             |  |  |  |  |  |  |
| GC utilizing excavator and bulldozer to excavate and grade soil in the northern portion of the site. See detail below for soil loading and off-site disposal information.                                                                                                                                                                                                                                                                                                                                                                                                                                                                                                    |  |  |  |  |  |  |
| M and H installing rebar in the northern portion of the site for the pile cap.                                                                                                                                                                                                                                                                                                                                                                                                                                                                                                                                                                                               |  |  |  |  |  |  |
| DiFazio excavating soil and creating pits for manholes and stormwater piping near the Con Edison building. See detail below for soil loading and off-site disposal information.                                                                                                                                                                                                                                                                                                                                                                                                                                                                                              |  |  |  |  |  |  |
| Maryland Fabricators installing exterior railings and ballards in the eastern section of the site.                                                                                                                                                                                                                                                                                                                                                                                                                                                                                                                                                                           |  |  |  |  |  |  |
| Giaquinto building interior cinder block walls for the main building in the eastern section of the tipping level. Cement mixing and concrete block cutting in the central section of the site. Giaquinto utilizes a Lull forklift to transport masonry materials throughout the site.                                                                                                                                                                                                                                                                                                                                                                                        |  |  |  |  |  |  |
| Tonnage bending rebar on the tipping level of the main building. Tonnage installing rebar in the western section of the tipping level and in the Con Edison building.                                                                                                                                                                                                                                                                                                                                                                                                                                                                                                        |  |  |  |  |  |  |
| Six trucks entered the site through the gate and the Stabilized Construction Entrance gate on 25th Avenue. The GC utilizes the excavator to direct-load soil at the site onto the trucks. The trailers are loaded with soil, raise the tarp over the trailers and exit the site through the Stabilized Construction Entrance and the gate on 25th Avenue. According to the CM, the soil is being transported as "Material Meeting NJRDCSRS" and being transported offsite for final disposal at Impact Reuse & Recovery Center in Lyndhurst, New Jersey (IRRC). Details are provided on the Truck Log. The GC-prepared Truck Log and Manifests are provided in Attachment A. |  |  |  |  |  |  |
| Site work stops for a work break.                                                                                                                                                                                                                                                                                                                                                                                                                                                                                                                                                                                                                                            |  |  |  |  |  |  |
| Site work stops for the day. EnTech removes air monitoring stations.                                                                                                                                                                                                                                                                                                                                                                                                                                                                                                                                                                                                         |  |  |  |  |  |  |
| Time Off-Site: 3:30 pm                                                                                                                                                                                                                                                                                                                                                                                                                                                                                                                                                                                                                                                       |  |  |  |  |  |  |
| General Observations:                                                                                                                                                                                                                                                                                                                                                                                                                                                                                                                                                                                                                                                        |  |  |  |  |  |  |
| According to EnTech, particulate matter and total organic vapors were not detected at concentrations greater than the action levels.                                                                                                                                                                                                                                                                                                                                                                                                                                                                                                                                         |  |  |  |  |  |  |
| ater tank truck during the day.                                                                                                                                                                                                                                                                                                                                                                                                                                                                                                                                                                                                                                              |  |  |  |  |  |  |
|                                                                                                                                                                                                                                                                                                                                                                                                                                                                                                                                                                                                                                                                              |  |  |  |  |  |  |