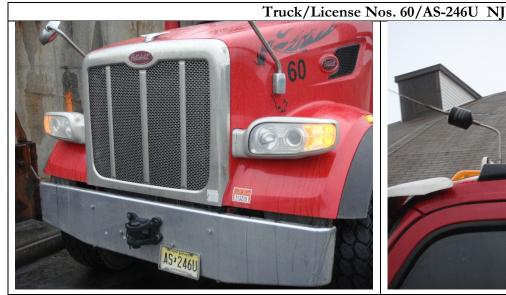

| Н | 2 | archițect |
|---|---|-----------|
|   | М |           |

| Load<br>Counter | Time In <sup>(1)</sup> | License Plate No. | Truck ID <sup>(2)</sup> | Trucking Company     | Disposal Facility <sup>(3)</sup> | Permit No. <sup>(2)</sup> | Time Out <sup>(1)</sup> | Notes |
|-----------------|------------------------|-------------------|-------------------------|----------------------|----------------------------------|---------------------------|-------------------------|-------|
| 1               | 7:00 am                | NJ AS-401T        | #26                     | Muñoz with JC Trans. | IRRC Lyndhurst, NJ               | NJ777                     | 7:25 am                 | NA    |
| 2               | 7:00 am                | NJ AS-579L        | #23                     | Muñoz with JC Trans. | IRRC Lyndhurst, NJ               | NJ777                     | 8:32 am                 | NA    |
| 3               | 7:00 am                | NJ AS-488S        | #25                     | Muñoz with JC Trans. | IRRC Lyndhurst, NJ               | NJ777                     | 2:32 pm                 | NA    |
| 4               | 10:20 am               | NJ AS-401T        | #26                     | Muñoz with JC Trans. | IRRC Lyndhurst, NJ               | NJ777                     | 10:30 am                | NA    |
| 5               | 11:20 am               | NJ AS-579L        | #23                     | Muñoz with JC Trans. | IRRC Lyndhurst, NJ               | NJ777                     | 11:43 am                | NA    |
| 6               | 1:45 pm                | NJ AT-352D        | #26                     | Muñoz with JC Trans. | IRRC Lyndhurst, NJ               | NJ777                     | 1:56 pm                 | NA    |

#### **DSNY – South West Brooklyn Marine Transfer Station**

400 Bay 41st Street, Brooklyn, N.Y.11214

Project ID: S216-399A

Date: 04/03/2017

**Summary Log of Manifests** 

| Load Counter | Time In | Time Out | Disposal Facility  | License Plate No. | Truck ID | Trucking Company    | Permit No. |
|--------------|---------|----------|--------------------|-------------------|----------|---------------------|------------|
| 1            | 6:30am  | 7:25am   | IRRC Lyndhurst, NJ | NJ AT-352D        | #26      | Munoz with JC Tran. | NJ777      |
| 1            | 6:30am  | 8:32am   | IRRC Lyndhurst, NJ | NJ AS-401T        | #23      | Munoz with JC Tran. | NJ777      |
| 1            | 6:30am  | 2:32pm   | IRRC Lyndhurst, NJ | NJ AS-425V        | #25      | Munoz with JC Tran. | NJ777      |
| 2            | 10:20am | 10:30am  | IRRC Lyndhurst, NJ | NJ AT-352D        | #26      | Munoz with JC Tran. | NJ777      |
| 2            | 11:20am | 11:43am  | IRRC Lyndhurst, NJ | NJ AS-401T        | #23      | Munoz with JC Tran. | NJ777      |
| 3            | 1:45pm  | 1:56pm   | IRRC Lyndhurst, NJ | NJ AT-352D        | #26      | Munoz with JC Tran. | NJ777      |