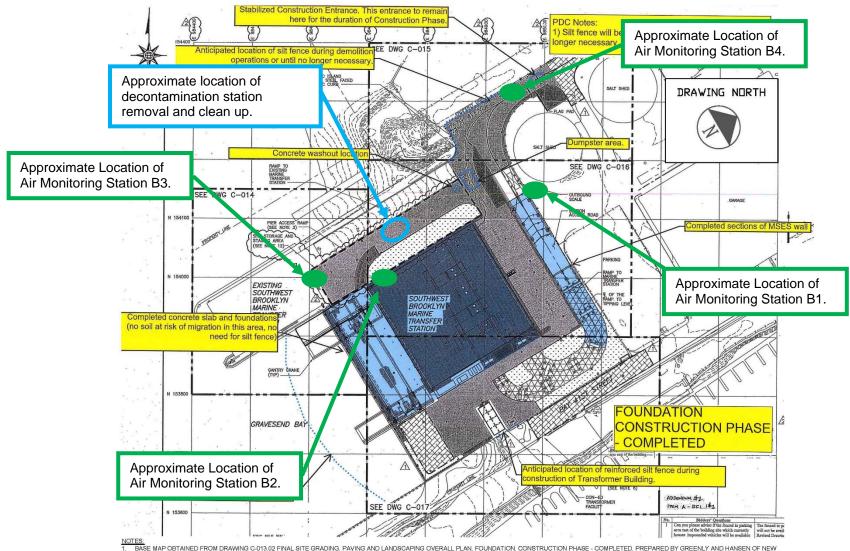

#### Observations:

| Time Stamp         | Details                                                                                                                                                                                                                                                                                                                        |  |  |  |  |  |  |  |
|--------------------|--------------------------------------------------------------------------------------------------------------------------------------------------------------------------------------------------------------------------------------------------------------------------------------------------------------------------------|--|--|--|--|--|--|--|
|                    | Time On-Site: 7:00 am                                                                                                                                                                                                                                                                                                          |  |  |  |  |  |  |  |
| 7:00 am            | EnTech set up four air monitoring stations at perimeter locations, forming a quadrangle around the anticipated work area, as specified by the CM. According to EnTech, air monitoring was occurring at the four air monitoring stations beginning at 6:35 am. The air monitoring station locations are depicted on the Sketch. |  |  |  |  |  |  |  |
| 7:00 am to 2:30 pm | Olympic installing and testing plumbing piping throughout the main building.                                                                                                                                                                                                                                                   |  |  |  |  |  |  |  |
| 7:00 am to 2:30 pm | Solar installing electrical wiring and conduit throughout the main building and Con Edison building and in the eastern outdoor section of the site.                                                                                                                                                                            |  |  |  |  |  |  |  |
| 7:00 am to 2:30 pm | K&M utilizing elevating work platforms to install fire suppression piping throughout the building.                                                                                                                                                                                                                             |  |  |  |  |  |  |  |
| 7:00 am to 2:30 pm | A&A / Empire installing piping throughout the main building.                                                                                                                                                                                                                                                                   |  |  |  |  |  |  |  |