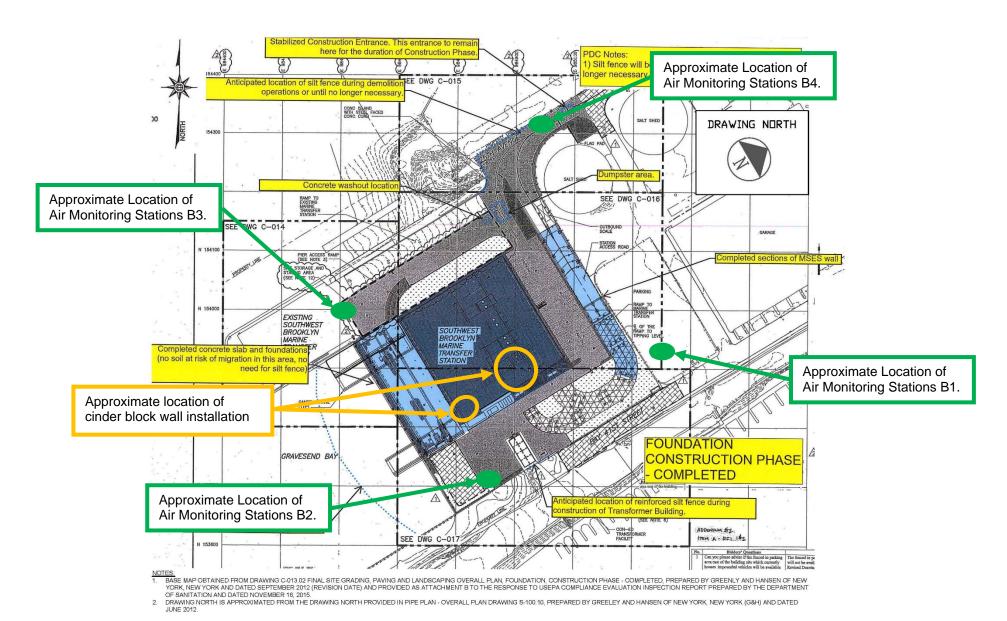

#### Observations:

| Time Stamp         | Details                                                                                                                                                                                                                                                                                                                        |  |  |  |  |  |  |  |
|--------------------|--------------------------------------------------------------------------------------------------------------------------------------------------------------------------------------------------------------------------------------------------------------------------------------------------------------------------------|--|--|--|--|--|--|--|
|                    | Time On-Site: 7:00 am                                                                                                                                                                                                                                                                                                          |  |  |  |  |  |  |  |
| 7:00 am            | EnTech set up four air monitoring stations at perimeter locations, forming a quadrangle around the anticipated work area, as specified by the CM. According to EnTech, air monitoring was occurring at the four air monitoring stations beginning at 6:35 am. The air monitoring station locations are depicted on the Sketch. |  |  |  |  |  |  |  |
| 7:00 am to 2:30 pm | Olympic installing and testing plumbing piping throughout the main building.                                                                                                                                                                                                                                                   |  |  |  |  |  |  |  |
| 7:00 am to 2:30 pm | Solar installing electrical wiring and conduit throughout the main building and Con Edison building and in the eastern outdoor section of the site.                                                                                                                                                                            |  |  |  |  |  |  |  |
| 7:00 am to 2:30 pm | K&M utilizing elevating work platforms to install fire suppression piping throughout the building.                                                                                                                                                                                                                             |  |  |  |  |  |  |  |
| 7:00 am to 2:30 pm | A&A / Empire installing piping throughout the main building.                                                                                                                                                                                                                                                                   |  |  |  |  |  |  |  |