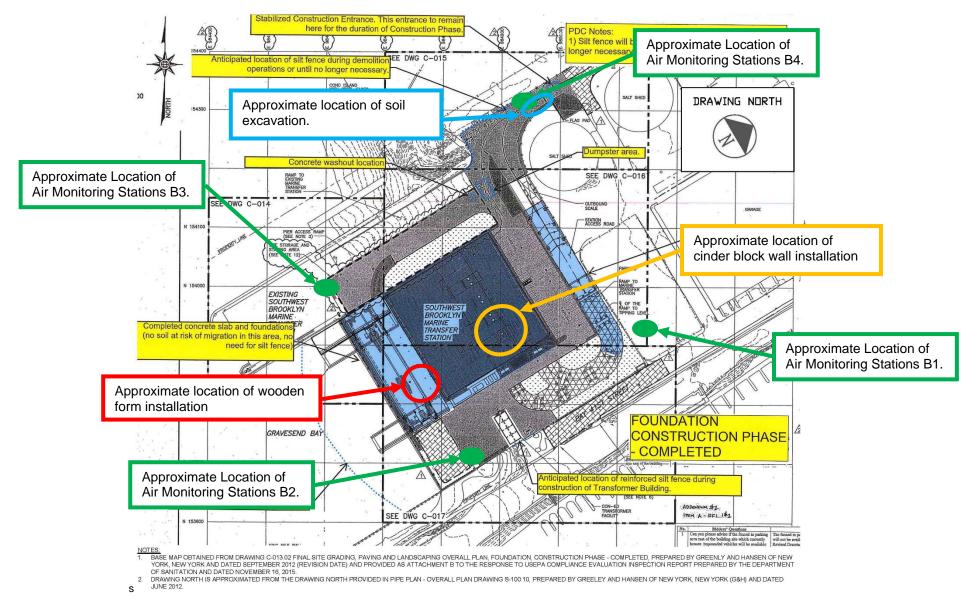

#### Observations:

| Time Stamp         | Details                                                                                                                                                                                                                                                                                                                        |  |  |  |  |  |  |  |
|--------------------|--------------------------------------------------------------------------------------------------------------------------------------------------------------------------------------------------------------------------------------------------------------------------------------------------------------------------------|--|--|--|--|--|--|--|
|                    | Time On-Site: 7:00 am                                                                                                                                                                                                                                                                                                          |  |  |  |  |  |  |  |
| 7:00 am            | EnTech set up four air monitoring stations at perimeter locations, forming a quadrangle around the anticipated work area, as specified by the CM. According to EnTech, air monitoring was occurring at the four air monitoring stations beginning at 6:35 am. The air monitoring station locations are depicted on the Sketch. |  |  |  |  |  |  |  |
| 7:00 am to 2:30 pm | Olympic installing and testing plumbing piping throughout the main building.                                                                                                                                                                                                                                                   |  |  |  |  |  |  |  |
| 7:00 am to 2:30 pm | Solar installing electrical wiring and conduit throughout the main building and Con Edison building and in the eastern outdoor section of the site.                                                                                                                                                                            |  |  |  |  |  |  |  |
| 7:00 am to 2:30 pm | K&M utilizing elevating work platforms to install fire suppression piping throughout the building.                                                                                                                                                                                                                             |  |  |  |  |  |  |  |
| 7:00 am to 2:30 pm | A&A / Empire installing piping throughout the main building.                                                                                                                                                                                                                                                                   |  |  |  |  |  |  |  |

Prepared By: Ashley Hastings

Day / Date: Monday / April 3, 2017

Client: URS / LiRo

H2M Project No.: URLI1401

| Blue Diamond installing duct work on the mezzanine level of the main building.  Jobin utilizing elevating work platforms to install roofing on the eastern and western exteriors of the main building.  CC utilizing a Lull forblitt to make materials ground the site. CC installing wooden formwork in the eastern and                                                                                                                                                                                                                                                                                                                                                     |  |  |  |  |  |  |
|------------------------------------------------------------------------------------------------------------------------------------------------------------------------------------------------------------------------------------------------------------------------------------------------------------------------------------------------------------------------------------------------------------------------------------------------------------------------------------------------------------------------------------------------------------------------------------------------------------------------------------------------------------------------------|--|--|--|--|--|--|
|                                                                                                                                                                                                                                                                                                                                                                                                                                                                                                                                                                                                                                                                              |  |  |  |  |  |  |
| CC utilizing a Lull forklift to make materials around the site. CC installing wooden formwork in the contarn and                                                                                                                                                                                                                                                                                                                                                                                                                                                                                                                                                             |  |  |  |  |  |  |
| 7:00 am to 3:20 pm  GC utilizing a Lull forklift to move materials around the site. GC installing wooden formwork in the eastern an western sections of loading level, and for the pile cap in the northern portion of the site.                                                                                                                                                                                                                                                                                                                                                                                                                                             |  |  |  |  |  |  |
| GC utilizing excavator and bulldozer to excavate and grade soil in the northern portion of the site. See detail below for soil loading and off-site disposal information.                                                                                                                                                                                                                                                                                                                                                                                                                                                                                                    |  |  |  |  |  |  |
| M and H installing rebar in the northern portion of the site for the pile cap.                                                                                                                                                                                                                                                                                                                                                                                                                                                                                                                                                                                               |  |  |  |  |  |  |
| DiFazio excavating soil and creating pits for manholes and stormwater piping near the Con Edison building. See detail below for soil loading and off-site disposal information.                                                                                                                                                                                                                                                                                                                                                                                                                                                                                              |  |  |  |  |  |  |
| Maryland Fabricators installing exterior railings and ballards in the eastern section of the site.                                                                                                                                                                                                                                                                                                                                                                                                                                                                                                                                                                           |  |  |  |  |  |  |
| Giaquinto building interior cinder block walls for the main building in the eastern section of the tipping level. Cement mixing and concrete block cutting in the central section of the site. Giaquinto utilizes a Lull forklift to transport masonry materials throughout the site.                                                                                                                                                                                                                                                                                                                                                                                        |  |  |  |  |  |  |
| Tonnage bending rebar on the tipping level of the main building. Tonnage installing rebar in the western section of the tipping level and in the Con Edison building.                                                                                                                                                                                                                                                                                                                                                                                                                                                                                                        |  |  |  |  |  |  |
| Six trucks entered the site through the gate and the Stabilized Construction Entrance gate on 25th Avenue. The GC utilizes the excavator to direct-load soil at the site onto the trucks. The trailers are loaded with soil, raise the tarp over the trailers and exit the site through the Stabilized Construction Entrance and the gate on 25th Avenue. According to the CM, the soil is being transported as "Material Meeting NJRDCSRS" and being transported offsite for final disposal at Impact Reuse & Recovery Center in Lyndhurst, New Jersey (IRRC). Details are provided on the Truck Log. The GC-prepared Truck Log and Manifests are provided in Attachment A. |  |  |  |  |  |  |
| Site work stops for a work break.                                                                                                                                                                                                                                                                                                                                                                                                                                                                                                                                                                                                                                            |  |  |  |  |  |  |
| Site work stops for the day. EnTech removes air monitoring stations.                                                                                                                                                                                                                                                                                                                                                                                                                                                                                                                                                                                                         |  |  |  |  |  |  |
| Time Off-Site: 3:30 pm                                                                                                                                                                                                                                                                                                                                                                                                                                                                                                                                                                                                                                                       |  |  |  |  |  |  |
| General Observations:                                                                                                                                                                                                                                                                                                                                                                                                                                                                                                                                                                                                                                                        |  |  |  |  |  |  |
| According to EnTech, particulate matter and total organic vapors were not detected at concentrations greater than the action levels.                                                                                                                                                                                                                                                                                                                                                                                                                                                                                                                                         |  |  |  |  |  |  |
| ater tank truck during the day.                                                                                                                                                                                                                                                                                                                                                                                                                                                                                                                                                                                                                                              |  |  |  |  |  |  |
|                                                                                                                                                                                                                                                                                                                                                                                                                                                                                                                                                                                                                                                                              |  |  |  |  |  |  |