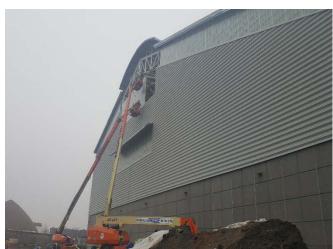

#### Observations:

| Time Stamp         | Details                                                                                                                                                                                                                                                                                                                        |  |  |  |  |  |  |  |
|--------------------|--------------------------------------------------------------------------------------------------------------------------------------------------------------------------------------------------------------------------------------------------------------------------------------------------------------------------------|--|--|--|--|--|--|--|
|                    | Time On-Site: 7:00 am                                                                                                                                                                                                                                                                                                          |  |  |  |  |  |  |  |
| 7:00 am            | EnTech set up four air monitoring stations at perimeter locations, forming a quadrangle around the anticipated work area, as specified by the CM. According to EnTech, air monitoring was occurring at the four air monitoring stations beginning at 6:35 am. The air monitoring station locations are depicted on the Sketch. |  |  |  |  |  |  |  |
| 7:00 am to 2:30 pm | Olympic installing and testing plumbing piping throughout the main building.                                                                                                                                                                                                                                                   |  |  |  |  |  |  |  |
| 7:00 am to 2:30 pm | Solar installing electrical wiring and conduit throughout the main building and Con Edison building and in the eastern outdoor section of the site.                                                                                                                                                                            |  |  |  |  |  |  |  |
| 7:00 am to 2:30 pm | K&M utilizing elevating work platforms to install fire suppression piping throughout the building.                                                                                                                                                                                                                             |  |  |  |  |  |  |  |
| 7:00 am to 2:30 pm | A&A / Empire installing piping throughout the main building.                                                                                                                                                                                                                                                                   |  |  |  |  |  |  |  |

Prepared By: Ashley Hastings

Day / Date: Monday / April 3, 2017

Client: URS / LiRo

H2M Project No.: URLI1401

| Blue Diamond installing duct work on the mezzanine level of the main building.  Jobin utilizing elevating work platforms to install roofing on the eastern and western exteriors of the main building.  CC utilizing a Lull forblitt to make materials ground the site. CC installing wooden formwork in the eastern and                                                                                                                                                                                                                                                                                                                                                     |  |  |  |  |  |  |
|------------------------------------------------------------------------------------------------------------------------------------------------------------------------------------------------------------------------------------------------------------------------------------------------------------------------------------------------------------------------------------------------------------------------------------------------------------------------------------------------------------------------------------------------------------------------------------------------------------------------------------------------------------------------------|--|--|--|--|--|--|
|                                                                                                                                                                                                                                                                                                                                                                                                                                                                                                                                                                                                                                                                              |  |  |  |  |  |  |
| CC utilizing a Lull forklift to make materials around the site. CC installing wooden formwork in the contarn and                                                                                                                                                                                                                                                                                                                                                                                                                                                                                                                                                             |  |  |  |  |  |  |
| 7:00 am to 3:20 pm  GC utilizing a Lull forklift to move materials around the site. GC installing wooden formwork in the eastern an western sections of loading level, and for the pile cap in the northern portion of the site.                                                                                                                                                                                                                                                                                                                                                                                                                                             |  |  |  |  |  |  |
| GC utilizing excavator and bulldozer to excavate and grade soil in the northern portion of the site. See detail below for soil loading and off-site disposal information.                                                                                                                                                                                                                                                                                                                                                                                                                                                                                                    |  |  |  |  |  |  |
| M and H installing rebar in the northern portion of the site for the pile cap.                                                                                                                                                                                                                                                                                                                                                                                                                                                                                                                                                                                               |  |  |  |  |  |  |
| DiFazio excavating soil and creating pits for manholes and stormwater piping near the Con Edison building. See detail below for soil loading and off-site disposal information.                                                                                                                                                                                                                                                                                                                                                                                                                                                                                              |  |  |  |  |  |  |
| Maryland Fabricators installing exterior railings and ballards in the eastern section of the site.                                                                                                                                                                                                                                                                                                                                                                                                                                                                                                                                                                           |  |  |  |  |  |  |
| Giaquinto building interior cinder block walls for the main building in the eastern section of the tipping level. Cement mixing and concrete block cutting in the central section of the site. Giaquinto utilizes a Lull forklift to transport masonry materials throughout the site.                                                                                                                                                                                                                                                                                                                                                                                        |  |  |  |  |  |  |
| Tonnage bending rebar on the tipping level of the main building. Tonnage installing rebar in the western section of the tipping level and in the Con Edison building.                                                                                                                                                                                                                                                                                                                                                                                                                                                                                                        |  |  |  |  |  |  |
| Six trucks entered the site through the gate and the Stabilized Construction Entrance gate on 25th Avenue. The GC utilizes the excavator to direct-load soil at the site onto the trucks. The trailers are loaded with soil, raise the tarp over the trailers and exit the site through the Stabilized Construction Entrance and the gate on 25th Avenue. According to the CM, the soil is being transported as "Material Meeting NJRDCSRS" and being transported offsite for final disposal at Impact Reuse & Recovery Center in Lyndhurst, New Jersey (IRRC). Details are provided on the Truck Log. The GC-prepared Truck Log and Manifests are provided in Attachment A. |  |  |  |  |  |  |
| Site work stops for a work break.                                                                                                                                                                                                                                                                                                                                                                                                                                                                                                                                                                                                                                            |  |  |  |  |  |  |
| Site work stops for the day. EnTech removes air monitoring stations.                                                                                                                                                                                                                                                                                                                                                                                                                                                                                                                                                                                                         |  |  |  |  |  |  |
| Time Off-Site: 3:30 pm                                                                                                                                                                                                                                                                                                                                                                                                                                                                                                                                                                                                                                                       |  |  |  |  |  |  |
| General Observations:                                                                                                                                                                                                                                                                                                                                                                                                                                                                                                                                                                                                                                                        |  |  |  |  |  |  |
| According to EnTech, particulate matter and total organic vapors were not detected at concentrations greater than the action levels.                                                                                                                                                                                                                                                                                                                                                                                                                                                                                                                                         |  |  |  |  |  |  |
| ater tank truck during the day.                                                                                                                                                                                                                                                                                                                                                                                                                                                                                                                                                                                                                                              |  |  |  |  |  |  |
|                                                                                                                                                                                                                                                                                                                                                                                                                                                                                                                                                                                                                                                                              |  |  |  |  |  |  |