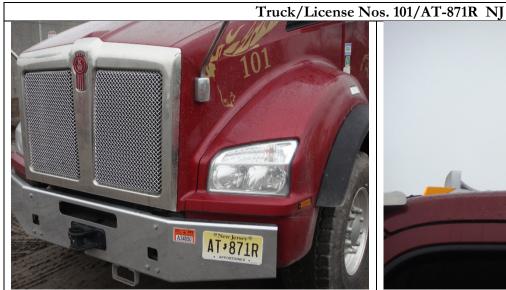

| Н | 2 | archițect |
|---|---|-----------|
|   | М |           |

| Load<br>Counter | Time In <sup>(1)</sup> | License Plate No. | Truck ID <sup>(2)</sup> | Trucking Company     | Disposal Facility <sup>(3)</sup> | Permit No. <sup>(2)</sup> | Time Out <sup>(1)</sup> | Notes |
|-----------------|------------------------|-------------------|-------------------------|----------------------|----------------------------------|---------------------------|-------------------------|-------|
| 1               | 7:00 am                | NJ AS-401T        | #26                     | Muñoz with JC Trans. | IRRC Lyndhurst, NJ               | NJ777                     | 7:25 am                 | NA    |
| 2               | 7:00 am                | NJ AS-579L        | #23                     | Muñoz with JC Trans. | IRRC Lyndhurst, NJ               | NJ777                     | 8:32 am                 | NA    |
| 3               | 7:00 am                | NJ AS-488S        | #25                     | Muñoz with JC Trans. | IRRC Lyndhurst, NJ               | NJ777                     | 2:32 pm                 | NA    |
| 4               | 10:20 am               | NJ AS-401T        | #26                     | Muñoz with JC Trans. | IRRC Lyndhurst, NJ               | NJ777                     | 10:30 am                | NA    |
| 5               | 11:20 am               | NJ AS-579L        | #23                     | Muñoz with JC Trans. | IRRC Lyndhurst, NJ               | NJ777                     | 11:43 am                | NA    |
| 6               | 1:45 pm                | NJ AT-352D        | #26                     | Muñoz with JC Trans. | IRRC Lyndhurst, NJ               | NJ777                     | 1:56 pm                 | NA    |

#### **DSNY – South West Brooklyn Marine Transfer Station**

400 Bay 41st Street, Brooklyn, N.Y.11214

Project ID: S216-399A

Date: 04/03/2017

**Summary Log of Manifests** 

| Load Counter | Time In | Time Out | Disposal Facility  | License Plate No. | Truck ID | Trucking Company    | Permit No. |
|--------------|---------|----------|--------------------|-------------------|----------|---------------------|------------|
| 1            | 6:30am  | 7:25am   | IRRC Lyndhurst, NJ | NJ AT-352D        | #26      | Munoz with JC Tran. | NJ777      |
| 1            | 6:30am  | 8:32am   | IRRC Lyndhurst, NJ | NJ AS-401T        | #23      | Munoz with JC Tran. | NJ777      |
| 1            | 6:30am  | 2:32pm   | IRRC Lyndhurst, NJ | NJ AS-425V        | #25      | Munoz with JC Tran. | NJ777      |
| 2            | 10:20am | 10:30am  | IRRC Lyndhurst, NJ | NJ AT-352D        | #26      | Munoz with JC Tran. | NJ777      |
| 2            | 11:20am | 11:43am  | IRRC Lyndhurst, NJ | NJ AS-401T        | #23      | Munoz with JC Tran. | NJ777      |
| 3            | 1:45pm  | 1:56pm   | IRRC Lyndhurst, NJ | NJ AT-352D        | #26      | Munoz with JC Tran. | NJ777      |