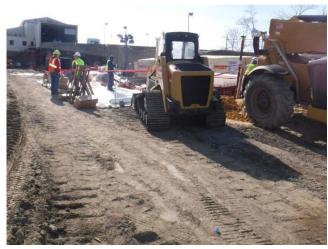

#### Observations:

| Time Stamp         | Details                                                                                                                                                                                                                                                                                                                        |  |  |  |  |  |  |  |
|--------------------|--------------------------------------------------------------------------------------------------------------------------------------------------------------------------------------------------------------------------------------------------------------------------------------------------------------------------------|--|--|--|--|--|--|--|
|                    | Time On-Site: 7:00 am                                                                                                                                                                                                                                                                                                          |  |  |  |  |  |  |  |
| 7:00 am            | EnTech set up four air monitoring stations at perimeter locations, forming a quadrangle around the anticipated work area, as specified by the CM. According to EnTech, air monitoring was occurring at the four air monitoring stations beginning at 6:35 am. The air monitoring station locations are depicted on the Sketch. |  |  |  |  |  |  |  |
| 7:00 am to 2:30 pm | Olympic installing and testing plumbing piping throughout the main building.                                                                                                                                                                                                                                                   |  |  |  |  |  |  |  |
| 7:00 am to 2:30 pm | Solar installing electrical wiring and conduit throughout the main building and Con Edison building and in the eastern outdoor section of the site.                                                                                                                                                                            |  |  |  |  |  |  |  |
| 7:00 am to 2:30 pm | K&M utilizing elevating work platforms to install fire suppression piping throughout the building.                                                                                                                                                                                                                             |  |  |  |  |  |  |  |
| 7:00 am to 2:30 pm | A&A / Empire installing piping throughout the main building.                                                                                                                                                                                                                                                                   |  |  |  |  |  |  |  |

Prepared By: Ashley Hastings

Day / Date: Monday / April 3, 2017

Client: URS / LiRo

H2M Project No.: URLI1401

| Blue Diamond installing duct work on the mezzanine level of the main building.  Jobin utilizing elevating work platforms to install roofing on the eastern and western exteriors of the main building.  CC utilizing a Lull forblitt to make materials ground the site. CC installing wooden formwork in the eastern and                                                                                                                                                                                                                                                                                                                                                     |  |  |  |  |  |  |
|------------------------------------------------------------------------------------------------------------------------------------------------------------------------------------------------------------------------------------------------------------------------------------------------------------------------------------------------------------------------------------------------------------------------------------------------------------------------------------------------------------------------------------------------------------------------------------------------------------------------------------------------------------------------------|--|--|--|--|--|--|
|                                                                                                                                                                                                                                                                                                                                                                                                                                                                                                                                                                                                                                                                              |  |  |  |  |  |  |
| CC utilizing a Lull forklift to make materials around the site. CC installing wooden formwork in the contarn and                                                                                                                                                                                                                                                                                                                                                                                                                                                                                                                                                             |  |  |  |  |  |  |
| 7:00 am to 3:20 pm  GC utilizing a Lull forklift to move materials around the site. GC installing wooden formwork in the eastern an western sections of loading level, and for the pile cap in the northern portion of the site.                                                                                                                                                                                                                                                                                                                                                                                                                                             |  |  |  |  |  |  |
| GC utilizing excavator and bulldozer to excavate and grade soil in the northern portion of the site. See detail below for soil loading and off-site disposal information.                                                                                                                                                                                                                                                                                                                                                                                                                                                                                                    |  |  |  |  |  |  |
| M and H installing rebar in the northern portion of the site for the pile cap.                                                                                                                                                                                                                                                                                                                                                                                                                                                                                                                                                                                               |  |  |  |  |  |  |
| DiFazio excavating soil and creating pits for manholes and stormwater piping near the Con Edison building. See detail below for soil loading and off-site disposal information.                                                                                                                                                                                                                                                                                                                                                                                                                                                                                              |  |  |  |  |  |  |
| Maryland Fabricators installing exterior railings and ballards in the eastern section of the site.                                                                                                                                                                                                                                                                                                                                                                                                                                                                                                                                                                           |  |  |  |  |  |  |
| Giaquinto building interior cinder block walls for the main building in the eastern section of the tipping level. Cement mixing and concrete block cutting in the central section of the site. Giaquinto utilizes a Lull forklift to transport masonry materials throughout the site.                                                                                                                                                                                                                                                                                                                                                                                        |  |  |  |  |  |  |
| Tonnage bending rebar on the tipping level of the main building. Tonnage installing rebar in the western section of the tipping level and in the Con Edison building.                                                                                                                                                                                                                                                                                                                                                                                                                                                                                                        |  |  |  |  |  |  |
| Six trucks entered the site through the gate and the Stabilized Construction Entrance gate on 25th Avenue. The GC utilizes the excavator to direct-load soil at the site onto the trucks. The trailers are loaded with soil, raise the tarp over the trailers and exit the site through the Stabilized Construction Entrance and the gate on 25th Avenue. According to the CM, the soil is being transported as "Material Meeting NJRDCSRS" and being transported offsite for final disposal at Impact Reuse & Recovery Center in Lyndhurst, New Jersey (IRRC). Details are provided on the Truck Log. The GC-prepared Truck Log and Manifests are provided in Attachment A. |  |  |  |  |  |  |
| Site work stops for a work break.                                                                                                                                                                                                                                                                                                                                                                                                                                                                                                                                                                                                                                            |  |  |  |  |  |  |
| Site work stops for the day. EnTech removes air monitoring stations.                                                                                                                                                                                                                                                                                                                                                                                                                                                                                                                                                                                                         |  |  |  |  |  |  |
| Time Off-Site: 3:30 pm                                                                                                                                                                                                                                                                                                                                                                                                                                                                                                                                                                                                                                                       |  |  |  |  |  |  |
| General Observations:                                                                                                                                                                                                                                                                                                                                                                                                                                                                                                                                                                                                                                                        |  |  |  |  |  |  |
| According to EnTech, particulate matter and total organic vapors were not detected at concentrations greater than the action levels.                                                                                                                                                                                                                                                                                                                                                                                                                                                                                                                                         |  |  |  |  |  |  |
| ater tank truck during the day.                                                                                                                                                                                                                                                                                                                                                                                                                                                                                                                                                                                                                                              |  |  |  |  |  |  |
|                                                                                                                                                                                                                                                                                                                                                                                                                                                                                                                                                                                                                                                                              |  |  |  |  |  |  |