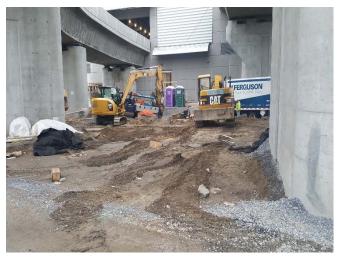

#### Observations:

| Time Stamp         | Details                                                                                                                                                                                                                                                                                                                        |  |  |  |  |  |  |  |
|--------------------|--------------------------------------------------------------------------------------------------------------------------------------------------------------------------------------------------------------------------------------------------------------------------------------------------------------------------------|--|--|--|--|--|--|--|
|                    | Time On-Site: 7:00 am                                                                                                                                                                                                                                                                                                          |  |  |  |  |  |  |  |
| 7:00 am            | EnTech set up four air monitoring stations at perimeter locations, forming a quadrangle around the anticipated work area, as specified by the CM. According to EnTech, air monitoring was occurring at the four air monitoring stations beginning at 6:35 am. The air monitoring station locations are depicted on the Sketch. |  |  |  |  |  |  |  |
| 7:00 am to 2:30 pm | Olympic installing and testing plumbing piping throughout the main building.                                                                                                                                                                                                                                                   |  |  |  |  |  |  |  |
| 7:00 am to 2:30 pm | Solar installing electrical wiring and conduit throughout the main building and Con Edison building and in the eastern outdoor section of the site.                                                                                                                                                                            |  |  |  |  |  |  |  |
| 7:00 am to 2:30 pm | K&M utilizing elevating work platforms to install fire suppression piping throughout the building.                                                                                                                                                                                                                             |  |  |  |  |  |  |  |
| 7:00 am to 2:30 pm | A&A / Empire installing piping throughout the main building.                                                                                                                                                                                                                                                                   |  |  |  |  |  |  |  |

Prepared By: Ashley Hastings

Day / Date: Monday / April 3, 2017

Client: URS / LiRo

H2M Project No.: URLI1401

| Blue Diamond installing duct work on the mezzanine level of the main building.  Jobin utilizing elevating work platforms to install roofing on the eastern and western exteriors of the main building.  CC utilizing a Lull forblitt to make materials ground the site. CC installing wooden formwork in the eastern and                                                                                                                                                                                                                                                                                                                                                     |  |  |  |  |  |  |
|------------------------------------------------------------------------------------------------------------------------------------------------------------------------------------------------------------------------------------------------------------------------------------------------------------------------------------------------------------------------------------------------------------------------------------------------------------------------------------------------------------------------------------------------------------------------------------------------------------------------------------------------------------------------------|--|--|--|--|--|--|
|                                                                                                                                                                                                                                                                                                                                                                                                                                                                                                                                                                                                                                                                              |  |  |  |  |  |  |
| CC utilizing a Lull forklift to make materials around the site. CC installing wooden formwork in the contarn and                                                                                                                                                                                                                                                                                                                                                                                                                                                                                                                                                             |  |  |  |  |  |  |
| 7:00 am to 3:20 pm  GC utilizing a Lull forklift to move materials around the site. GC installing wooden formwork in the eastern an western sections of loading level, and for the pile cap in the northern portion of the site.                                                                                                                                                                                                                                                                                                                                                                                                                                             |  |  |  |  |  |  |
| GC utilizing excavator and bulldozer to excavate and grade soil in the northern portion of the site. See detail below for soil loading and off-site disposal information.                                                                                                                                                                                                                                                                                                                                                                                                                                                                                                    |  |  |  |  |  |  |
| M and H installing rebar in the northern portion of the site for the pile cap.                                                                                                                                                                                                                                                                                                                                                                                                                                                                                                                                                                                               |  |  |  |  |  |  |
| DiFazio excavating soil and creating pits for manholes and stormwater piping near the Con Edison building. See detail below for soil loading and off-site disposal information.                                                                                                                                                                                                                                                                                                                                                                                                                                                                                              |  |  |  |  |  |  |
| Maryland Fabricators installing exterior railings and ballards in the eastern section of the site.                                                                                                                                                                                                                                                                                                                                                                                                                                                                                                                                                                           |  |  |  |  |  |  |
| Giaquinto building interior cinder block walls for the main building in the eastern section of the tipping level. Cement mixing and concrete block cutting in the central section of the site. Giaquinto utilizes a Lull forklift to transport masonry materials throughout the site.                                                                                                                                                                                                                                                                                                                                                                                        |  |  |  |  |  |  |
| Tonnage bending rebar on the tipping level of the main building. Tonnage installing rebar in the western section of the tipping level and in the Con Edison building.                                                                                                                                                                                                                                                                                                                                                                                                                                                                                                        |  |  |  |  |  |  |
| Six trucks entered the site through the gate and the Stabilized Construction Entrance gate on 25th Avenue. The GC utilizes the excavator to direct-load soil at the site onto the trucks. The trailers are loaded with soil, raise the tarp over the trailers and exit the site through the Stabilized Construction Entrance and the gate on 25th Avenue. According to the CM, the soil is being transported as "Material Meeting NJRDCSRS" and being transported offsite for final disposal at Impact Reuse & Recovery Center in Lyndhurst, New Jersey (IRRC). Details are provided on the Truck Log. The GC-prepared Truck Log and Manifests are provided in Attachment A. |  |  |  |  |  |  |
| Site work stops for a work break.                                                                                                                                                                                                                                                                                                                                                                                                                                                                                                                                                                                                                                            |  |  |  |  |  |  |
| Site work stops for the day. EnTech removes air monitoring stations.                                                                                                                                                                                                                                                                                                                                                                                                                                                                                                                                                                                                         |  |  |  |  |  |  |
| Time Off-Site: 3:30 pm                                                                                                                                                                                                                                                                                                                                                                                                                                                                                                                                                                                                                                                       |  |  |  |  |  |  |
| General Observations:                                                                                                                                                                                                                                                                                                                                                                                                                                                                                                                                                                                                                                                        |  |  |  |  |  |  |
| According to EnTech, particulate matter and total organic vapors were not detected at concentrations greater than the action levels.                                                                                                                                                                                                                                                                                                                                                                                                                                                                                                                                         |  |  |  |  |  |  |
| ater tank truck during the day.                                                                                                                                                                                                                                                                                                                                                                                                                                                                                                                                                                                                                                              |  |  |  |  |  |  |
|                                                                                                                                                                                                                                                                                                                                                                                                                                                                                                                                                                                                                                                                              |  |  |  |  |  |  |