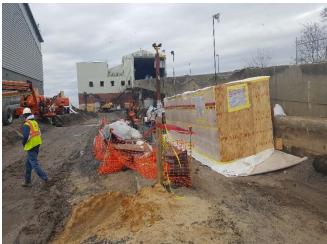

Prepared By: Ashley Hastings

Day / Date: Monday / April 3, 2017

Client: URS / LiRo

H2M Project No.: URLI1401

| Blue Diamond installing duct work on the mezzanine level of the main building.  Jobin utilizing elevating work platforms to install roofing on the eastern and western exteriors of the main building.  CC utilizing a Lull forblitt to make materials ground the site. CC installing wooden formwork in the eastern and                                                                                                                                                                                                                                                                                                                                                     |  |  |  |  |  |  |
|------------------------------------------------------------------------------------------------------------------------------------------------------------------------------------------------------------------------------------------------------------------------------------------------------------------------------------------------------------------------------------------------------------------------------------------------------------------------------------------------------------------------------------------------------------------------------------------------------------------------------------------------------------------------------|--|--|--|--|--|--|
|                                                                                                                                                                                                                                                                                                                                                                                                                                                                                                                                                                                                                                                                              |  |  |  |  |  |  |
| CC utilizing a Lull forklift to make materials around the site. CC installing wooden formwork in the contarn and                                                                                                                                                                                                                                                                                                                                                                                                                                                                                                                                                             |  |  |  |  |  |  |
| 7:00 am to 3:20 pm  GC utilizing a Lull forklift to move materials around the site. GC installing wooden formwork in the eastern an western sections of loading level, and for the pile cap in the northern portion of the site.                                                                                                                                                                                                                                                                                                                                                                                                                                             |  |  |  |  |  |  |
| GC utilizing excavator and bulldozer to excavate and grade soil in the northern portion of the site. See detail below for soil loading and off-site disposal information.                                                                                                                                                                                                                                                                                                                                                                                                                                                                                                    |  |  |  |  |  |  |
| M and H installing rebar in the northern portion of the site for the pile cap.                                                                                                                                                                                                                                                                                                                                                                                                                                                                                                                                                                                               |  |  |  |  |  |  |
| DiFazio excavating soil and creating pits for manholes and stormwater piping near the Con Edison building. See detail below for soil loading and off-site disposal information.                                                                                                                                                                                                                                                                                                                                                                                                                                                                                              |  |  |  |  |  |  |
| Maryland Fabricators installing exterior railings and ballards in the eastern section of the site.                                                                                                                                                                                                                                                                                                                                                                                                                                                                                                                                                                           |  |  |  |  |  |  |
| Giaquinto building interior cinder block walls for the main building in the eastern section of the tipping level. Cement mixing and concrete block cutting in the central section of the site. Giaquinto utilizes a Lull forklift to transport masonry materials throughout the site.                                                                                                                                                                                                                                                                                                                                                                                        |  |  |  |  |  |  |
| Tonnage bending rebar on the tipping level of the main building. Tonnage installing rebar in the western section of the tipping level and in the Con Edison building.                                                                                                                                                                                                                                                                                                                                                                                                                                                                                                        |  |  |  |  |  |  |
| Six trucks entered the site through the gate and the Stabilized Construction Entrance gate on 25th Avenue. The GC utilizes the excavator to direct-load soil at the site onto the trucks. The trailers are loaded with soil, raise the tarp over the trailers and exit the site through the Stabilized Construction Entrance and the gate on 25th Avenue. According to the CM, the soil is being transported as "Material Meeting NJRDCSRS" and being transported offsite for final disposal at Impact Reuse & Recovery Center in Lyndhurst, New Jersey (IRRC). Details are provided on the Truck Log. The GC-prepared Truck Log and Manifests are provided in Attachment A. |  |  |  |  |  |  |
| Site work stops for a work break.                                                                                                                                                                                                                                                                                                                                                                                                                                                                                                                                                                                                                                            |  |  |  |  |  |  |
| Site work stops for the day. EnTech removes air monitoring stations.                                                                                                                                                                                                                                                                                                                                                                                                                                                                                                                                                                                                         |  |  |  |  |  |  |
| Time Off-Site: 3:30 pm                                                                                                                                                                                                                                                                                                                                                                                                                                                                                                                                                                                                                                                       |  |  |  |  |  |  |
| General Observations:                                                                                                                                                                                                                                                                                                                                                                                                                                                                                                                                                                                                                                                        |  |  |  |  |  |  |
| According to EnTech, particulate matter and total organic vapors were not detected at concentrations greater than the action levels.                                                                                                                                                                                                                                                                                                                                                                                                                                                                                                                                         |  |  |  |  |  |  |
| ater tank truck during the day.                                                                                                                                                                                                                                                                                                                                                                                                                                                                                                                                                                                                                                              |  |  |  |  |  |  |
|                                                                                                                                                                                                                                                                                                                                                                                                                                                                                                                                                                                                                                                                              |  |  |  |  |  |  |