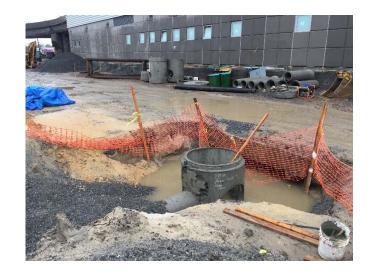

Prepared By: Ashley Hastings

Day / Date: Monday / April 3, 2017

Client: URS / LiRo

H2M Project No.: URLI1401

| Blue Diamond installing duct work on the mezzanine level of the main building.  Jobin utilizing elevating work platforms to install roofing on the eastern and western exteriors of the main building.  CC utilizing a Lull forblitt to make materials ground the site. CC installing wooden formwork in the eastern and                                                                                                                                                                                                                                                                                                                                                     |  |  |  |  |  |  |
|------------------------------------------------------------------------------------------------------------------------------------------------------------------------------------------------------------------------------------------------------------------------------------------------------------------------------------------------------------------------------------------------------------------------------------------------------------------------------------------------------------------------------------------------------------------------------------------------------------------------------------------------------------------------------|--|--|--|--|--|--|
|                                                                                                                                                                                                                                                                                                                                                                                                                                                                                                                                                                                                                                                                              |  |  |  |  |  |  |
| CC utilizing a Lull forklift to make materials around the site. CC installing wooden formwork in the contarn and                                                                                                                                                                                                                                                                                                                                                                                                                                                                                                                                                             |  |  |  |  |  |  |
| 7:00 am to 3:20 pm  GC utilizing a Lull forklift to move materials around the site. GC installing wooden formwork in the eastern an western sections of loading level, and for the pile cap in the northern portion of the site.                                                                                                                                                                                                                                                                                                                                                                                                                                             |  |  |  |  |  |  |
| GC utilizing excavator and bulldozer to excavate and grade soil in the northern portion of the site. See detail below for soil loading and off-site disposal information.                                                                                                                                                                                                                                                                                                                                                                                                                                                                                                    |  |  |  |  |  |  |
| M and H installing rebar in the northern portion of the site for the pile cap.                                                                                                                                                                                                                                                                                                                                                                                                                                                                                                                                                                                               |  |  |  |  |  |  |
| DiFazio excavating soil and creating pits for manholes and stormwater piping near the Con Edison building. See detail below for soil loading and off-site disposal information.                                                                                                                                                                                                                                                                                                                                                                                                                                                                                              |  |  |  |  |  |  |
| Maryland Fabricators installing exterior railings and ballards in the eastern section of the site.                                                                                                                                                                                                                                                                                                                                                                                                                                                                                                                                                                           |  |  |  |  |  |  |
| Giaquinto building interior cinder block walls for the main building in the eastern section of the tipping level. Cement mixing and concrete block cutting in the central section of the site. Giaquinto utilizes a Lull forklift to transport masonry materials throughout the site.                                                                                                                                                                                                                                                                                                                                                                                        |  |  |  |  |  |  |
| Tonnage bending rebar on the tipping level of the main building. Tonnage installing rebar in the western section of the tipping level and in the Con Edison building.                                                                                                                                                                                                                                                                                                                                                                                                                                                                                                        |  |  |  |  |  |  |
| Six trucks entered the site through the gate and the Stabilized Construction Entrance gate on 25th Avenue. The GC utilizes the excavator to direct-load soil at the site onto the trucks. The trailers are loaded with soil, raise the tarp over the trailers and exit the site through the Stabilized Construction Entrance and the gate on 25th Avenue. According to the CM, the soil is being transported as "Material Meeting NJRDCSRS" and being transported offsite for final disposal at Impact Reuse & Recovery Center in Lyndhurst, New Jersey (IRRC). Details are provided on the Truck Log. The GC-prepared Truck Log and Manifests are provided in Attachment A. |  |  |  |  |  |  |
| Site work stops for a work break.                                                                                                                                                                                                                                                                                                                                                                                                                                                                                                                                                                                                                                            |  |  |  |  |  |  |
| Site work stops for the day. EnTech removes air monitoring stations.                                                                                                                                                                                                                                                                                                                                                                                                                                                                                                                                                                                                         |  |  |  |  |  |  |
| Time Off-Site: 3:30 pm                                                                                                                                                                                                                                                                                                                                                                                                                                                                                                                                                                                                                                                       |  |  |  |  |  |  |
| General Observations:                                                                                                                                                                                                                                                                                                                                                                                                                                                                                                                                                                                                                                                        |  |  |  |  |  |  |
| According to EnTech, particulate matter and total organic vapors were not detected at concentrations greater than the action levels.                                                                                                                                                                                                                                                                                                                                                                                                                                                                                                                                         |  |  |  |  |  |  |
| ater tank truck during the day.                                                                                                                                                                                                                                                                                                                                                                                                                                                                                                                                                                                                                                              |  |  |  |  |  |  |
|                                                                                                                                                                                                                                                                                                                                                                                                                                                                                                                                                                                                                                                                              |  |  |  |  |  |  |