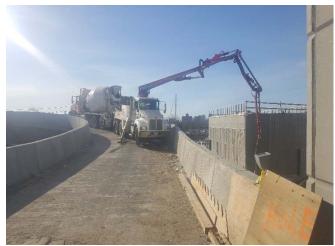

Prepared By: Ashley Hastings

Day / Date: Monday / April 3, 2017

Client: URS / LiRo

H2M Project No.: URLI1401

| Blue Diamond installing duct work on the mezzanine level of the main building.  Jobin utilizing elevating work platforms to install roofing on the eastern and western exteriors of the main building.  CC utilizing a Lull forblitt to make materials ground the site. CC installing wooden formwork in the eastern and                                                                                                                                                                                                                                                                                                                                                     |  |  |  |  |  |  |
|------------------------------------------------------------------------------------------------------------------------------------------------------------------------------------------------------------------------------------------------------------------------------------------------------------------------------------------------------------------------------------------------------------------------------------------------------------------------------------------------------------------------------------------------------------------------------------------------------------------------------------------------------------------------------|--|--|--|--|--|--|
|                                                                                                                                                                                                                                                                                                                                                                                                                                                                                                                                                                                                                                                                              |  |  |  |  |  |  |
| CC utilizing a Lull forklift to make materials around the site. CC installing wooden formwork in the contarn and                                                                                                                                                                                                                                                                                                                                                                                                                                                                                                                                                             |  |  |  |  |  |  |
| 7:00 am to 3:20 pm  GC utilizing a Lull forklift to move materials around the site. GC installing wooden formwork in the eastern an western sections of loading level, and for the pile cap in the northern portion of the site.                                                                                                                                                                                                                                                                                                                                                                                                                                             |  |  |  |  |  |  |
| GC utilizing excavator and bulldozer to excavate and grade soil in the northern portion of the site. See detail below for soil loading and off-site disposal information.                                                                                                                                                                                                                                                                                                                                                                                                                                                                                                    |  |  |  |  |  |  |
| M and H installing rebar in the northern portion of the site for the pile cap.                                                                                                                                                                                                                                                                                                                                                                                                                                                                                                                                                                                               |  |  |  |  |  |  |
| DiFazio excavating soil and creating pits for manholes and stormwater piping near the Con Edison building. See detail below for soil loading and off-site disposal information.                                                                                                                                                                                                                                                                                                                                                                                                                                                                                              |  |  |  |  |  |  |
| Maryland Fabricators installing exterior railings and ballards in the eastern section of the site.                                                                                                                                                                                                                                                                                                                                                                                                                                                                                                                                                                           |  |  |  |  |  |  |
| Giaquinto building interior cinder block walls for the main building in the eastern section of the tipping level. Cement mixing and concrete block cutting in the central section of the site. Giaquinto utilizes a Lull forklift to transport masonry materials throughout the site.                                                                                                                                                                                                                                                                                                                                                                                        |  |  |  |  |  |  |
| Tonnage bending rebar on the tipping level of the main building. Tonnage installing rebar in the western section of the tipping level and in the Con Edison building.                                                                                                                                                                                                                                                                                                                                                                                                                                                                                                        |  |  |  |  |  |  |
| Six trucks entered the site through the gate and the Stabilized Construction Entrance gate on 25th Avenue. The GC utilizes the excavator to direct-load soil at the site onto the trucks. The trailers are loaded with soil, raise the tarp over the trailers and exit the site through the Stabilized Construction Entrance and the gate on 25th Avenue. According to the CM, the soil is being transported as "Material Meeting NJRDCSRS" and being transported offsite for final disposal at Impact Reuse & Recovery Center in Lyndhurst, New Jersey (IRRC). Details are provided on the Truck Log. The GC-prepared Truck Log and Manifests are provided in Attachment A. |  |  |  |  |  |  |
| Site work stops for a work break.                                                                                                                                                                                                                                                                                                                                                                                                                                                                                                                                                                                                                                            |  |  |  |  |  |  |
| Site work stops for the day. EnTech removes air monitoring stations.                                                                                                                                                                                                                                                                                                                                                                                                                                                                                                                                                                                                         |  |  |  |  |  |  |
| Time Off-Site: 3:30 pm                                                                                                                                                                                                                                                                                                                                                                                                                                                                                                                                                                                                                                                       |  |  |  |  |  |  |
| General Observations:                                                                                                                                                                                                                                                                                                                                                                                                                                                                                                                                                                                                                                                        |  |  |  |  |  |  |
| According to EnTech, particulate matter and total organic vapors were not detected at concentrations greater than the action levels.                                                                                                                                                                                                                                                                                                                                                                                                                                                                                                                                         |  |  |  |  |  |  |
| ater tank truck during the day.                                                                                                                                                                                                                                                                                                                                                                                                                                                                                                                                                                                                                                              |  |  |  |  |  |  |
|                                                                                                                                                                                                                                                                                                                                                                                                                                                                                                                                                                                                                                                                              |  |  |  |  |  |  |