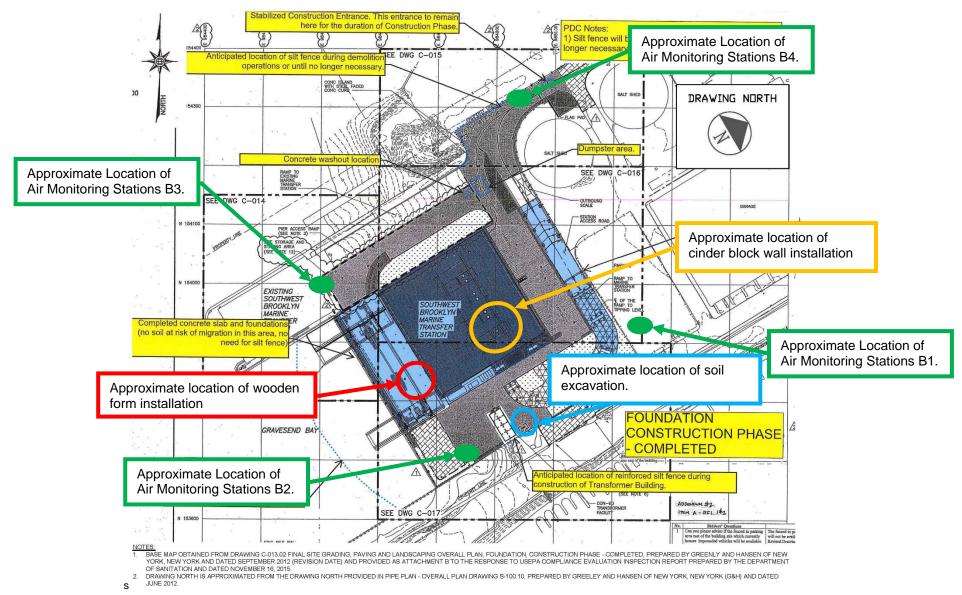

#### Observations:

| Time Stamp         | Details                                                                                                                                                                                                                                                                                                                        |  |  |  |  |  |  |  |
|--------------------|--------------------------------------------------------------------------------------------------------------------------------------------------------------------------------------------------------------------------------------------------------------------------------------------------------------------------------|--|--|--|--|--|--|--|
|                    | Time On-Site: 7:00 am                                                                                                                                                                                                                                                                                                          |  |  |  |  |  |  |  |
| 7:00 am            | EnTech set up four air monitoring stations at perimeter locations, forming a quadrangle around the anticipated work area, as specified by the CM. According to EnTech, air monitoring was occurring at the four air monitoring stations beginning at 6:35 am. The air monitoring station locations are depicted on the Sketch. |  |  |  |  |  |  |  |
| 7:00 am to 2:30 pm | Olympic installing and testing plumbing piping throughout the main building.                                                                                                                                                                                                                                                   |  |  |  |  |  |  |  |
| 7:00 am to 2:30 pm | Solar installing electrical wiring and conduit throughout the main building and Con Edison building and in the eastern outdoor section of the site.                                                                                                                                                                            |  |  |  |  |  |  |  |
| 7:00 am to 2:30 pm | K&M utilizing elevating work platforms to install fire suppression piping throughout the building.                                                                                                                                                                                                                             |  |  |  |  |  |  |  |
| 7:00 am to 2:30 pm | A&A / Empire installing piping throughout the main building.                                                                                                                                                                                                                                                                   |  |  |  |  |  |  |  |