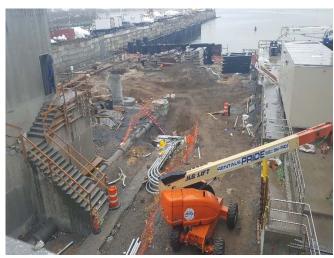

#### Observations:

| Time Stamp         | Details                                                                                                                                                                                                                                                                                                                        |  |  |  |  |  |  |  |
|--------------------|--------------------------------------------------------------------------------------------------------------------------------------------------------------------------------------------------------------------------------------------------------------------------------------------------------------------------------|--|--|--|--|--|--|--|
|                    | Time On-Site: 7:00 am                                                                                                                                                                                                                                                                                                          |  |  |  |  |  |  |  |
| 7:00 am            | EnTech set up four air monitoring stations at perimeter locations, forming a quadrangle around the anticipated work area, as specified by the CM. According to EnTech, air monitoring was occurring at the four air monitoring stations beginning at 6:35 am. The air monitoring station locations are depicted on the Sketch. |  |  |  |  |  |  |  |
| 7:00 am to 2:30 pm | Olympic installing and testing plumbing piping throughout the main building.                                                                                                                                                                                                                                                   |  |  |  |  |  |  |  |
| 7:00 am to 2:30 pm | Solar installing electrical wiring and conduit throughout the main building and Con Edison building and in the eastern outdoor section of the site.                                                                                                                                                                            |  |  |  |  |  |  |  |
| 7:00 am to 2:30 pm | K&M utilizing elevating work platforms to install fire suppression piping throughout the building.                                                                                                                                                                                                                             |  |  |  |  |  |  |  |
| 7:00 am to 2:30 pm | A&A / Empire installing piping throughout the main building.                                                                                                                                                                                                                                                                   |  |  |  |  |  |  |  |

Prepared By: Ashley Hastings

Day / Date: Monday / April 3, 2017

Client: URS / LiRo

H2M Project No.: URLI1401

| Blue Diamond installing duct work on the mezzanine level of the main building.  Jobin utilizing elevating work platforms to install roofing on the eastern and western exteriors of the main building.  CC utilizing a Lull forblitt to make materials ground the site. CC installing wooden formwork in the eastern and                                                                                                                                                                                                                                                                                                                                                     |  |  |  |  |  |  |
|------------------------------------------------------------------------------------------------------------------------------------------------------------------------------------------------------------------------------------------------------------------------------------------------------------------------------------------------------------------------------------------------------------------------------------------------------------------------------------------------------------------------------------------------------------------------------------------------------------------------------------------------------------------------------|--|--|--|--|--|--|
|                                                                                                                                                                                                                                                                                                                                                                                                                                                                                                                                                                                                                                                                              |  |  |  |  |  |  |
| CC utilizing a Lull forklift to make materials around the site. CC installing wooden formwork in the contarn and                                                                                                                                                                                                                                                                                                                                                                                                                                                                                                                                                             |  |  |  |  |  |  |
| 7:00 am to 3:20 pm  GC utilizing a Lull forklift to move materials around the site. GC installing wooden formwork in the eastern an western sections of loading level, and for the pile cap in the northern portion of the site.                                                                                                                                                                                                                                                                                                                                                                                                                                             |  |  |  |  |  |  |
| GC utilizing excavator and bulldozer to excavate and grade soil in the northern portion of the site. See detail below for soil loading and off-site disposal information.                                                                                                                                                                                                                                                                                                                                                                                                                                                                                                    |  |  |  |  |  |  |
| M and H installing rebar in the northern portion of the site for the pile cap.                                                                                                                                                                                                                                                                                                                                                                                                                                                                                                                                                                                               |  |  |  |  |  |  |
| DiFazio excavating soil and creating pits for manholes and stormwater piping near the Con Edison building. See detail below for soil loading and off-site disposal information.                                                                                                                                                                                                                                                                                                                                                                                                                                                                                              |  |  |  |  |  |  |
| Maryland Fabricators installing exterior railings and ballards in the eastern section of the site.                                                                                                                                                                                                                                                                                                                                                                                                                                                                                                                                                                           |  |  |  |  |  |  |
| Giaquinto building interior cinder block walls for the main building in the eastern section of the tipping level. Cement mixing and concrete block cutting in the central section of the site. Giaquinto utilizes a Lull forklift to transport masonry materials throughout the site.                                                                                                                                                                                                                                                                                                                                                                                        |  |  |  |  |  |  |
| Tonnage bending rebar on the tipping level of the main building. Tonnage installing rebar in the western section of the tipping level and in the Con Edison building.                                                                                                                                                                                                                                                                                                                                                                                                                                                                                                        |  |  |  |  |  |  |
| Six trucks entered the site through the gate and the Stabilized Construction Entrance gate on 25th Avenue. The GC utilizes the excavator to direct-load soil at the site onto the trucks. The trailers are loaded with soil, raise the tarp over the trailers and exit the site through the Stabilized Construction Entrance and the gate on 25th Avenue. According to the CM, the soil is being transported as "Material Meeting NJRDCSRS" and being transported offsite for final disposal at Impact Reuse & Recovery Center in Lyndhurst, New Jersey (IRRC). Details are provided on the Truck Log. The GC-prepared Truck Log and Manifests are provided in Attachment A. |  |  |  |  |  |  |
| Site work stops for a work break.                                                                                                                                                                                                                                                                                                                                                                                                                                                                                                                                                                                                                                            |  |  |  |  |  |  |
| Site work stops for the day. EnTech removes air monitoring stations.                                                                                                                                                                                                                                                                                                                                                                                                                                                                                                                                                                                                         |  |  |  |  |  |  |
| Time Off-Site: 3:30 pm                                                                                                                                                                                                                                                                                                                                                                                                                                                                                                                                                                                                                                                       |  |  |  |  |  |  |
| General Observations:                                                                                                                                                                                                                                                                                                                                                                                                                                                                                                                                                                                                                                                        |  |  |  |  |  |  |
| According to EnTech, particulate matter and total organic vapors were not detected at concentrations greater than the action levels.                                                                                                                                                                                                                                                                                                                                                                                                                                                                                                                                         |  |  |  |  |  |  |
| ater tank truck during the day.                                                                                                                                                                                                                                                                                                                                                                                                                                                                                                                                                                                                                                              |  |  |  |  |  |  |
|                                                                                                                                                                                                                                                                                                                                                                                                                                                                                                                                                                                                                                                                              |  |  |  |  |  |  |