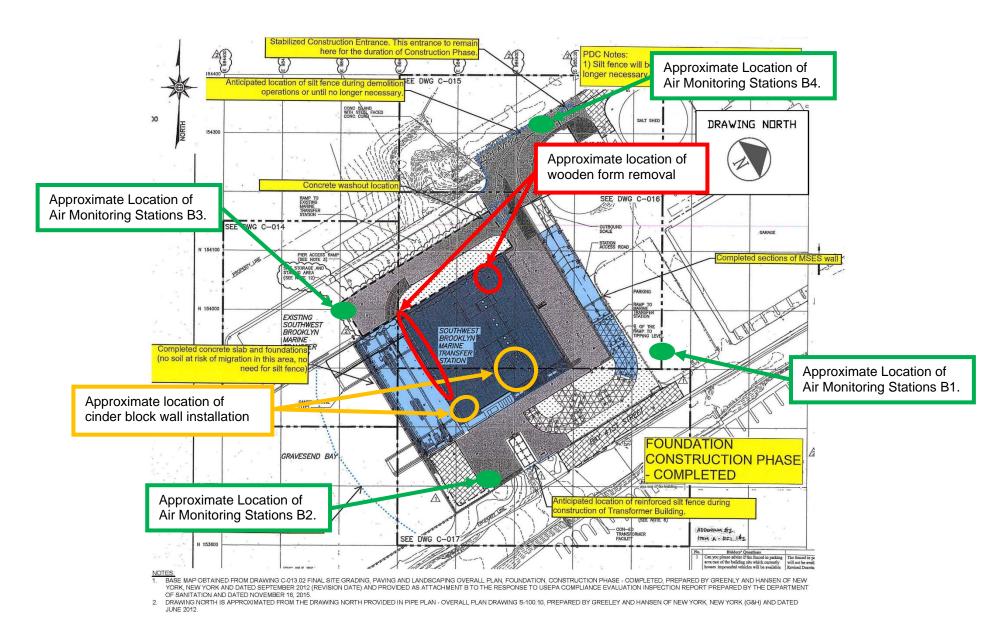

#### Observations:

| Time Stamp         | Details                                                                                                                                                                                                                                                                                                                        |  |  |  |  |  |  |  |
|--------------------|--------------------------------------------------------------------------------------------------------------------------------------------------------------------------------------------------------------------------------------------------------------------------------------------------------------------------------|--|--|--|--|--|--|--|
|                    | Time On-Site: 7:00 am                                                                                                                                                                                                                                                                                                          |  |  |  |  |  |  |  |
| 7:00 am            | EnTech set up four air monitoring stations at perimeter locations, forming a quadrangle around the anticipated work area, as specified by the CM. According to EnTech, air monitoring was occurring at the four air monitoring stations beginning at 6:35 am. The air monitoring station locations are depicted on the Sketch. |  |  |  |  |  |  |  |
| 7:00 am to 2:30 pm | Olympic installing and testing plumbing piping throughout the main building.                                                                                                                                                                                                                                                   |  |  |  |  |  |  |  |
| 7:00 am to 2:30 pm | Solar installing electrical wiring and conduit throughout the main building and Con Edison building and in the eastern outdoor section of the site.                                                                                                                                                                            |  |  |  |  |  |  |  |
| 7:00 am to 2:30 pm | K&M utilizing elevating work platforms to install fire suppression piping throughout the building.                                                                                                                                                                                                                             |  |  |  |  |  |  |  |
| 7:00 am to 2:30 pm | A&A / Empire installing piping throughout the main building.                                                                                                                                                                                                                                                                   |  |  |  |  |  |  |  |