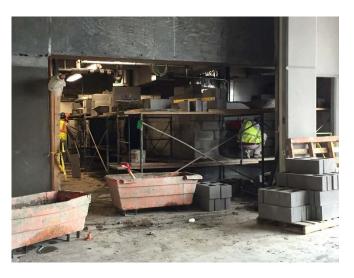

Prepared By: Ashley Hastings

Day / Date: Monday / April 3, 2017

Client: URS / LiRo

H2M Project No.: URLI1401

| Blue Diamond installing duct work on the mezzanine level of the main building.  Jobin utilizing elevating work platforms to install roofing on the eastern and western exteriors of the main building.  CC utilizing a Lull forblitt to make materials ground the site. CC installing wooden formwork in the eastern and                                                                                                                                                                                                                                                                                                                                                     |  |  |  |  |  |  |
|------------------------------------------------------------------------------------------------------------------------------------------------------------------------------------------------------------------------------------------------------------------------------------------------------------------------------------------------------------------------------------------------------------------------------------------------------------------------------------------------------------------------------------------------------------------------------------------------------------------------------------------------------------------------------|--|--|--|--|--|--|
|                                                                                                                                                                                                                                                                                                                                                                                                                                                                                                                                                                                                                                                                              |  |  |  |  |  |  |
| CC utilizing a Lull forklift to make materials around the site. CC installing wooden formwork in the contarn and                                                                                                                                                                                                                                                                                                                                                                                                                                                                                                                                                             |  |  |  |  |  |  |
| 7:00 am to 3:20 pm  GC utilizing a Lull forklift to move materials around the site. GC installing wooden formwork in the eastern an western sections of loading level, and for the pile cap in the northern portion of the site.                                                                                                                                                                                                                                                                                                                                                                                                                                             |  |  |  |  |  |  |
| GC utilizing excavator and bulldozer to excavate and grade soil in the northern portion of the site. See detail below for soil loading and off-site disposal information.                                                                                                                                                                                                                                                                                                                                                                                                                                                                                                    |  |  |  |  |  |  |
| M and H installing rebar in the northern portion of the site for the pile cap.                                                                                                                                                                                                                                                                                                                                                                                                                                                                                                                                                                                               |  |  |  |  |  |  |
| DiFazio excavating soil and creating pits for manholes and stormwater piping near the Con Edison building. See detail below for soil loading and off-site disposal information.                                                                                                                                                                                                                                                                                                                                                                                                                                                                                              |  |  |  |  |  |  |
| Maryland Fabricators installing exterior railings and ballards in the eastern section of the site.                                                                                                                                                                                                                                                                                                                                                                                                                                                                                                                                                                           |  |  |  |  |  |  |
| Giaquinto building interior cinder block walls for the main building in the eastern section of the tipping level. Cement mixing and concrete block cutting in the central section of the site. Giaquinto utilizes a Lull forklift to transport masonry materials throughout the site.                                                                                                                                                                                                                                                                                                                                                                                        |  |  |  |  |  |  |
| Tonnage bending rebar on the tipping level of the main building. Tonnage installing rebar in the western section of the tipping level and in the Con Edison building.                                                                                                                                                                                                                                                                                                                                                                                                                                                                                                        |  |  |  |  |  |  |
| Six trucks entered the site through the gate and the Stabilized Construction Entrance gate on 25th Avenue. The GC utilizes the excavator to direct-load soil at the site onto the trucks. The trailers are loaded with soil, raise the tarp over the trailers and exit the site through the Stabilized Construction Entrance and the gate on 25th Avenue. According to the CM, the soil is being transported as "Material Meeting NJRDCSRS" and being transported offsite for final disposal at Impact Reuse & Recovery Center in Lyndhurst, New Jersey (IRRC). Details are provided on the Truck Log. The GC-prepared Truck Log and Manifests are provided in Attachment A. |  |  |  |  |  |  |
| Site work stops for a work break.                                                                                                                                                                                                                                                                                                                                                                                                                                                                                                                                                                                                                                            |  |  |  |  |  |  |
| Site work stops for the day. EnTech removes air monitoring stations.                                                                                                                                                                                                                                                                                                                                                                                                                                                                                                                                                                                                         |  |  |  |  |  |  |
| Time Off-Site: 3:30 pm                                                                                                                                                                                                                                                                                                                                                                                                                                                                                                                                                                                                                                                       |  |  |  |  |  |  |
| General Observations:                                                                                                                                                                                                                                                                                                                                                                                                                                                                                                                                                                                                                                                        |  |  |  |  |  |  |
| According to EnTech, particulate matter and total organic vapors were not detected at concentrations greater than the action levels.                                                                                                                                                                                                                                                                                                                                                                                                                                                                                                                                         |  |  |  |  |  |  |
| ater tank truck during the day.                                                                                                                                                                                                                                                                                                                                                                                                                                                                                                                                                                                                                                              |  |  |  |  |  |  |
|                                                                                                                                                                                                                                                                                                                                                                                                                                                                                                                                                                                                                                                                              |  |  |  |  |  |  |