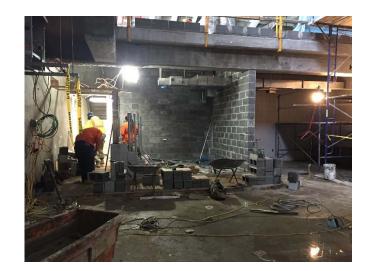

#### Observations:

| Time Stamp         | Details                                                                                                                                                                                                                                                                                                                        |  |  |  |  |  |  |  |
|--------------------|--------------------------------------------------------------------------------------------------------------------------------------------------------------------------------------------------------------------------------------------------------------------------------------------------------------------------------|--|--|--|--|--|--|--|
|                    | Time On-Site: 7:00 am                                                                                                                                                                                                                                                                                                          |  |  |  |  |  |  |  |
| 7:00 am            | EnTech set up four air monitoring stations at perimeter locations, forming a quadrangle around the anticipated work area, as specified by the CM. According to EnTech, air monitoring was occurring at the four air monitoring stations beginning at 6:35 am. The air monitoring station locations are depicted on the Sketch. |  |  |  |  |  |  |  |
| 7:00 am to 2:30 pm | Olympic installing and testing plumbing piping throughout the main building.                                                                                                                                                                                                                                                   |  |  |  |  |  |  |  |
| 7:00 am to 2:30 pm | Solar installing electrical wiring and conduit throughout the main building and Con Edison building and in the eastern outdoor section of the site.                                                                                                                                                                            |  |  |  |  |  |  |  |
| 7:00 am to 2:30 pm | K&M utilizing elevating work platforms to install fire suppression piping throughout the building.                                                                                                                                                                                                                             |  |  |  |  |  |  |  |
| 7:00 am to 2:30 pm | A&A / Empire installing piping throughout the main building.                                                                                                                                                                                                                                                                   |  |  |  |  |  |  |  |

Prepared By: Ashley Hastings

Day / Date: Monday / April 3, 2017

Client: URS / LiRo

H2M Project No.: URLI1401

| Blue Diamond installing duct work on the mezzanine level of the main building.  Jobin utilizing elevating work platforms to install roofing on the eastern and western exteriors of the main building.  CC utilizing a Lull forblitt to make materials ground the site. CC installing wooden formwork in the eastern and                                                                                                                                                                                                                                                                                                                                                     |  |  |  |  |  |  |
|------------------------------------------------------------------------------------------------------------------------------------------------------------------------------------------------------------------------------------------------------------------------------------------------------------------------------------------------------------------------------------------------------------------------------------------------------------------------------------------------------------------------------------------------------------------------------------------------------------------------------------------------------------------------------|--|--|--|--|--|--|
|                                                                                                                                                                                                                                                                                                                                                                                                                                                                                                                                                                                                                                                                              |  |  |  |  |  |  |
| CC utilizing a Lull forklift to make materials around the site. CC installing wooden formwork in the contarn and                                                                                                                                                                                                                                                                                                                                                                                                                                                                                                                                                             |  |  |  |  |  |  |
| 7:00 am to 3:20 pm  GC utilizing a Lull forklift to move materials around the site. GC installing wooden formwork in the eastern an western sections of loading level, and for the pile cap in the northern portion of the site.                                                                                                                                                                                                                                                                                                                                                                                                                                             |  |  |  |  |  |  |
| GC utilizing excavator and bulldozer to excavate and grade soil in the northern portion of the site. See detail below for soil loading and off-site disposal information.                                                                                                                                                                                                                                                                                                                                                                                                                                                                                                    |  |  |  |  |  |  |
| M and H installing rebar in the northern portion of the site for the pile cap.                                                                                                                                                                                                                                                                                                                                                                                                                                                                                                                                                                                               |  |  |  |  |  |  |
| DiFazio excavating soil and creating pits for manholes and stormwater piping near the Con Edison building. See detail below for soil loading and off-site disposal information.                                                                                                                                                                                                                                                                                                                                                                                                                                                                                              |  |  |  |  |  |  |
| Maryland Fabricators installing exterior railings and ballards in the eastern section of the site.                                                                                                                                                                                                                                                                                                                                                                                                                                                                                                                                                                           |  |  |  |  |  |  |
| Giaquinto building interior cinder block walls for the main building in the eastern section of the tipping level. Cement mixing and concrete block cutting in the central section of the site. Giaquinto utilizes a Lull forklift to transport masonry materials throughout the site.                                                                                                                                                                                                                                                                                                                                                                                        |  |  |  |  |  |  |
| Tonnage bending rebar on the tipping level of the main building. Tonnage installing rebar in the western section of the tipping level and in the Con Edison building.                                                                                                                                                                                                                                                                                                                                                                                                                                                                                                        |  |  |  |  |  |  |
| Six trucks entered the site through the gate and the Stabilized Construction Entrance gate on 25th Avenue. The GC utilizes the excavator to direct-load soil at the site onto the trucks. The trailers are loaded with soil, raise the tarp over the trailers and exit the site through the Stabilized Construction Entrance and the gate on 25th Avenue. According to the CM, the soil is being transported as "Material Meeting NJRDCSRS" and being transported offsite for final disposal at Impact Reuse & Recovery Center in Lyndhurst, New Jersey (IRRC). Details are provided on the Truck Log. The GC-prepared Truck Log and Manifests are provided in Attachment A. |  |  |  |  |  |  |
| Site work stops for a work break.                                                                                                                                                                                                                                                                                                                                                                                                                                                                                                                                                                                                                                            |  |  |  |  |  |  |
| Site work stops for the day. EnTech removes air monitoring stations.                                                                                                                                                                                                                                                                                                                                                                                                                                                                                                                                                                                                         |  |  |  |  |  |  |
| Time Off-Site: 3:30 pm                                                                                                                                                                                                                                                                                                                                                                                                                                                                                                                                                                                                                                                       |  |  |  |  |  |  |
| General Observations:                                                                                                                                                                                                                                                                                                                                                                                                                                                                                                                                                                                                                                                        |  |  |  |  |  |  |
| According to EnTech, particulate matter and total organic vapors were not detected at concentrations greater than the action levels.                                                                                                                                                                                                                                                                                                                                                                                                                                                                                                                                         |  |  |  |  |  |  |
| ater tank truck during the day.                                                                                                                                                                                                                                                                                                                                                                                                                                                                                                                                                                                                                                              |  |  |  |  |  |  |
|                                                                                                                                                                                                                                                                                                                                                                                                                                                                                                                                                                                                                                                                              |  |  |  |  |  |  |