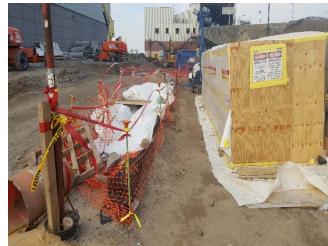

#### Observations:

| Time Stamp         | Details                                                                                                                                                                                                                                                                                                                        |  |  |  |  |  |  |  |
|--------------------|--------------------------------------------------------------------------------------------------------------------------------------------------------------------------------------------------------------------------------------------------------------------------------------------------------------------------------|--|--|--|--|--|--|--|
|                    | Time On-Site: 7:00 am                                                                                                                                                                                                                                                                                                          |  |  |  |  |  |  |  |
| 7:00 am            | EnTech set up four air monitoring stations at perimeter locations, forming a quadrangle around the anticipated work area, as specified by the CM. According to EnTech, air monitoring was occurring at the four air monitoring stations beginning at 6:35 am. The air monitoring station locations are depicted on the Sketch. |  |  |  |  |  |  |  |
| 7:00 am to 2:30 pm | Olympic installing and testing plumbing piping throughout the main building.                                                                                                                                                                                                                                                   |  |  |  |  |  |  |  |
| 7:00 am to 2:30 pm | Solar installing electrical wiring and conduit throughout the main building and Con Edison building and in the eastern outdoor section of the site.                                                                                                                                                                            |  |  |  |  |  |  |  |
| 7:00 am to 2:30 pm | K&M utilizing elevating work platforms to install fire suppression piping throughout the building.                                                                                                                                                                                                                             |  |  |  |  |  |  |  |
| 7:00 am to 2:30 pm | A&A / Empire installing piping throughout the main building.                                                                                                                                                                                                                                                                   |  |  |  |  |  |  |  |

Prepared By: Ashley Hastings

Day / Date: Monday / April 3, 2017

Client: URS / LiRo

H2M Project No.: URLI1401

| Blue Diamond installing duct work on the mezzanine level of the main building.  Jobin utilizing elevating work platforms to install roofing on the eastern and western exteriors of the main building.  CC utilizing a Lull forblitt to make materials ground the site. CC installing wooden formwork in the eastern and                                                                                                                                                                                                                                                                                                                                                     |  |  |  |  |  |  |
|------------------------------------------------------------------------------------------------------------------------------------------------------------------------------------------------------------------------------------------------------------------------------------------------------------------------------------------------------------------------------------------------------------------------------------------------------------------------------------------------------------------------------------------------------------------------------------------------------------------------------------------------------------------------------|--|--|--|--|--|--|
|                                                                                                                                                                                                                                                                                                                                                                                                                                                                                                                                                                                                                                                                              |  |  |  |  |  |  |
| CC utilizing a Lull forklift to make materials around the site. CC installing wooden formwork in the contarn and                                                                                                                                                                                                                                                                                                                                                                                                                                                                                                                                                             |  |  |  |  |  |  |
| 7:00 am to 3:20 pm  GC utilizing a Lull forklift to move materials around the site. GC installing wooden formwork in the eastern an western sections of loading level, and for the pile cap in the northern portion of the site.                                                                                                                                                                                                                                                                                                                                                                                                                                             |  |  |  |  |  |  |
| GC utilizing excavator and bulldozer to excavate and grade soil in the northern portion of the site. See detail below for soil loading and off-site disposal information.                                                                                                                                                                                                                                                                                                                                                                                                                                                                                                    |  |  |  |  |  |  |
| M and H installing rebar in the northern portion of the site for the pile cap.                                                                                                                                                                                                                                                                                                                                                                                                                                                                                                                                                                                               |  |  |  |  |  |  |
| DiFazio excavating soil and creating pits for manholes and stormwater piping near the Con Edison building. See detail below for soil loading and off-site disposal information.                                                                                                                                                                                                                                                                                                                                                                                                                                                                                              |  |  |  |  |  |  |
| Maryland Fabricators installing exterior railings and ballards in the eastern section of the site.                                                                                                                                                                                                                                                                                                                                                                                                                                                                                                                                                                           |  |  |  |  |  |  |
| Giaquinto building interior cinder block walls for the main building in the eastern section of the tipping level. Cement mixing and concrete block cutting in the central section of the site. Giaquinto utilizes a Lull forklift to transport masonry materials throughout the site.                                                                                                                                                                                                                                                                                                                                                                                        |  |  |  |  |  |  |
| Tonnage bending rebar on the tipping level of the main building. Tonnage installing rebar in the western section of the tipping level and in the Con Edison building.                                                                                                                                                                                                                                                                                                                                                                                                                                                                                                        |  |  |  |  |  |  |
| Six trucks entered the site through the gate and the Stabilized Construction Entrance gate on 25th Avenue. The GC utilizes the excavator to direct-load soil at the site onto the trucks. The trailers are loaded with soil, raise the tarp over the trailers and exit the site through the Stabilized Construction Entrance and the gate on 25th Avenue. According to the CM, the soil is being transported as "Material Meeting NJRDCSRS" and being transported offsite for final disposal at Impact Reuse & Recovery Center in Lyndhurst, New Jersey (IRRC). Details are provided on the Truck Log. The GC-prepared Truck Log and Manifests are provided in Attachment A. |  |  |  |  |  |  |
| Site work stops for a work break.                                                                                                                                                                                                                                                                                                                                                                                                                                                                                                                                                                                                                                            |  |  |  |  |  |  |
| Site work stops for the day. EnTech removes air monitoring stations.                                                                                                                                                                                                                                                                                                                                                                                                                                                                                                                                                                                                         |  |  |  |  |  |  |
| Time Off-Site: 3:30 pm                                                                                                                                                                                                                                                                                                                                                                                                                                                                                                                                                                                                                                                       |  |  |  |  |  |  |
| General Observations:                                                                                                                                                                                                                                                                                                                                                                                                                                                                                                                                                                                                                                                        |  |  |  |  |  |  |
| According to EnTech, particulate matter and total organic vapors were not detected at concentrations greater than the action levels.                                                                                                                                                                                                                                                                                                                                                                                                                                                                                                                                         |  |  |  |  |  |  |
| ater tank truck during the day.                                                                                                                                                                                                                                                                                                                                                                                                                                                                                                                                                                                                                                              |  |  |  |  |  |  |
|                                                                                                                                                                                                                                                                                                                                                                                                                                                                                                                                                                                                                                                                              |  |  |  |  |  |  |