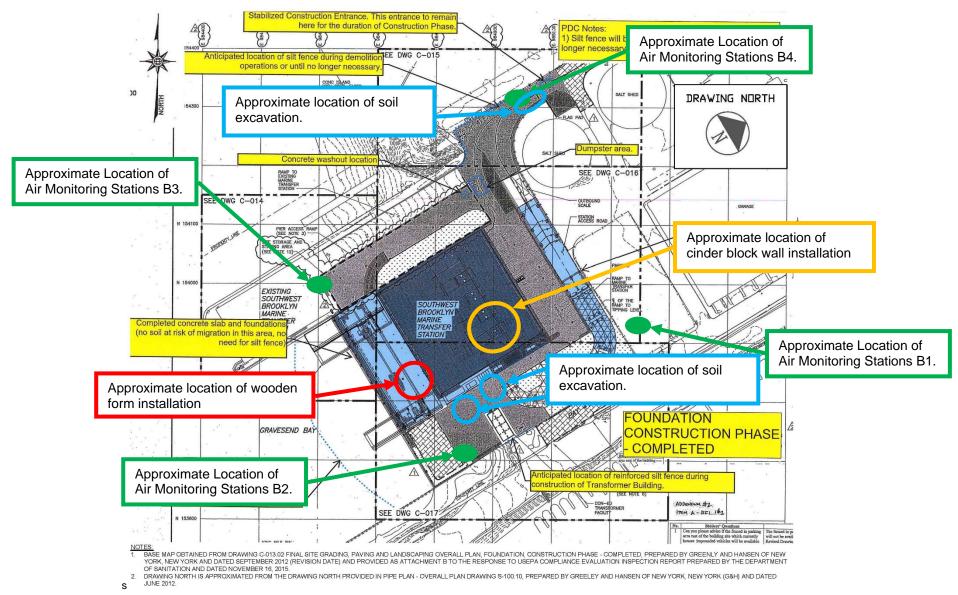

#### Observations:

| Time Stamp         | Details                                                                                                                                                                                                                                                                                                                        |  |  |  |  |  |  |  |
|--------------------|--------------------------------------------------------------------------------------------------------------------------------------------------------------------------------------------------------------------------------------------------------------------------------------------------------------------------------|--|--|--|--|--|--|--|
|                    | Time On-Site: 7:00 am                                                                                                                                                                                                                                                                                                          |  |  |  |  |  |  |  |
| 7:00 am            | EnTech set up four air monitoring stations at perimeter locations, forming a quadrangle around the anticipated work area, as specified by the CM. According to EnTech, air monitoring was occurring at the four air monitoring stations beginning at 6:35 am. The air monitoring station locations are depicted on the Sketch. |  |  |  |  |  |  |  |
| 7:00 am to 2:30 pm | Olympic installing and testing plumbing piping throughout the main building.                                                                                                                                                                                                                                                   |  |  |  |  |  |  |  |
| 7:00 am to 2:30 pm | Solar installing electrical wiring and conduit throughout the main building and Con Edison building and in the eastern outdoor section of the site.                                                                                                                                                                            |  |  |  |  |  |  |  |
| 7:00 am to 2:30 pm | K&M utilizing elevating work platforms to install fire suppression piping throughout the building.                                                                                                                                                                                                                             |  |  |  |  |  |  |  |
| 7:00 am to 2:30 pm | A&A / Empire installing piping throughout the main building.                                                                                                                                                                                                                                                                   |  |  |  |  |  |  |  |

Prepared By: Ashley Hastings

Day / Date: Monday / April 3, 2017

Client: URS / LiRo

H2M Project No.: URLI1401

| Blue Diamond installing duct work on the mezzanine level of the main building.  Jobin utilizing elevating work platforms to install roofing on the eastern and western exteriors of the main building.  CC utilizing a Lull forblitt to make materials ground the site. CC installing wooden formwork in the eastern and                                                                                                                                                                                                                                                                                                                                                     |  |  |  |  |  |  |
|------------------------------------------------------------------------------------------------------------------------------------------------------------------------------------------------------------------------------------------------------------------------------------------------------------------------------------------------------------------------------------------------------------------------------------------------------------------------------------------------------------------------------------------------------------------------------------------------------------------------------------------------------------------------------|--|--|--|--|--|--|
|                                                                                                                                                                                                                                                                                                                                                                                                                                                                                                                                                                                                                                                                              |  |  |  |  |  |  |
| CC utilizing a Lull forklift to make materials around the site. CC installing wooden formwork in the contarn and                                                                                                                                                                                                                                                                                                                                                                                                                                                                                                                                                             |  |  |  |  |  |  |
| 7:00 am to 3:20 pm  GC utilizing a Lull forklift to move materials around the site. GC installing wooden formwork in the eastern an western sections of loading level, and for the pile cap in the northern portion of the site.                                                                                                                                                                                                                                                                                                                                                                                                                                             |  |  |  |  |  |  |
| GC utilizing excavator and bulldozer to excavate and grade soil in the northern portion of the site. See detail below for soil loading and off-site disposal information.                                                                                                                                                                                                                                                                                                                                                                                                                                                                                                    |  |  |  |  |  |  |
| M and H installing rebar in the northern portion of the site for the pile cap.                                                                                                                                                                                                                                                                                                                                                                                                                                                                                                                                                                                               |  |  |  |  |  |  |
| DiFazio excavating soil and creating pits for manholes and stormwater piping near the Con Edison building. See detail below for soil loading and off-site disposal information.                                                                                                                                                                                                                                                                                                                                                                                                                                                                                              |  |  |  |  |  |  |
| Maryland Fabricators installing exterior railings and ballards in the eastern section of the site.                                                                                                                                                                                                                                                                                                                                                                                                                                                                                                                                                                           |  |  |  |  |  |  |
| Giaquinto building interior cinder block walls for the main building in the eastern section of the tipping level. Cement mixing and concrete block cutting in the central section of the site. Giaquinto utilizes a Lull forklift to transport masonry materials throughout the site.                                                                                                                                                                                                                                                                                                                                                                                        |  |  |  |  |  |  |
| Tonnage bending rebar on the tipping level of the main building. Tonnage installing rebar in the western section of the tipping level and in the Con Edison building.                                                                                                                                                                                                                                                                                                                                                                                                                                                                                                        |  |  |  |  |  |  |
| Six trucks entered the site through the gate and the Stabilized Construction Entrance gate on 25th Avenue. The GC utilizes the excavator to direct-load soil at the site onto the trucks. The trailers are loaded with soil, raise the tarp over the trailers and exit the site through the Stabilized Construction Entrance and the gate on 25th Avenue. According to the CM, the soil is being transported as "Material Meeting NJRDCSRS" and being transported offsite for final disposal at Impact Reuse & Recovery Center in Lyndhurst, New Jersey (IRRC). Details are provided on the Truck Log. The GC-prepared Truck Log and Manifests are provided in Attachment A. |  |  |  |  |  |  |
| Site work stops for a work break.                                                                                                                                                                                                                                                                                                                                                                                                                                                                                                                                                                                                                                            |  |  |  |  |  |  |
| Site work stops for the day. EnTech removes air monitoring stations.                                                                                                                                                                                                                                                                                                                                                                                                                                                                                                                                                                                                         |  |  |  |  |  |  |
| Time Off-Site: 3:30 pm                                                                                                                                                                                                                                                                                                                                                                                                                                                                                                                                                                                                                                                       |  |  |  |  |  |  |
| General Observations:                                                                                                                                                                                                                                                                                                                                                                                                                                                                                                                                                                                                                                                        |  |  |  |  |  |  |
| According to EnTech, particulate matter and total organic vapors were not detected at concentrations greater than the action levels.                                                                                                                                                                                                                                                                                                                                                                                                                                                                                                                                         |  |  |  |  |  |  |
| ater tank truck during the day.                                                                                                                                                                                                                                                                                                                                                                                                                                                                                                                                                                                                                                              |  |  |  |  |  |  |
|                                                                                                                                                                                                                                                                                                                                                                                                                                                                                                                                                                                                                                                                              |  |  |  |  |  |  |