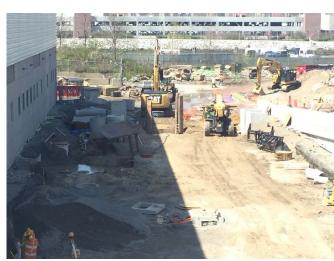

#### Observations:

| Time Stamp         | Details                                                                                                                                                                                                                                                                                                                        |  |  |  |  |  |  |  |
|--------------------|--------------------------------------------------------------------------------------------------------------------------------------------------------------------------------------------------------------------------------------------------------------------------------------------------------------------------------|--|--|--|--|--|--|--|
|                    | Time On-Site: 7:00 am                                                                                                                                                                                                                                                                                                          |  |  |  |  |  |  |  |
| 7:00 am            | EnTech set up four air monitoring stations at perimeter locations, forming a quadrangle around the anticipated work area, as specified by the CM. According to EnTech, air monitoring was occurring at the four air monitoring stations beginning at 6:35 am. The air monitoring station locations are depicted on the Sketch. |  |  |  |  |  |  |  |
| 7:00 am to 2:30 pm | Olympic installing and testing plumbing piping throughout the main building.                                                                                                                                                                                                                                                   |  |  |  |  |  |  |  |
| 7:00 am to 2:30 pm | Solar installing electrical wiring and conduit throughout the main building and Con Edison building and in the eastern outdoor section of the site.                                                                                                                                                                            |  |  |  |  |  |  |  |
| 7:00 am to 2:30 pm | K&M utilizing elevating work platforms to install fire suppression piping throughout the building.                                                                                                                                                                                                                             |  |  |  |  |  |  |  |
| 7:00 am to 2:30 pm | A&A / Empire installing piping throughout the main building.                                                                                                                                                                                                                                                                   |  |  |  |  |  |  |  |

Prepared By: Ashley Hastings

Day / Date: Monday / April 3, 2017

Client: URS / LiRo

H2M Project No.: URLI1401

| Blue Diamond installing duct work on the mezzanine level of the main building.  Jobin utilizing elevating work platforms to install roofing on the eastern and western exteriors of the main building.  CC utilizing a Lull forblitt to make materials ground the site. CC installing wooden formwork in the eastern and                                                                                                                                                                                                                                                                                                                                                     |  |  |  |  |  |  |
|------------------------------------------------------------------------------------------------------------------------------------------------------------------------------------------------------------------------------------------------------------------------------------------------------------------------------------------------------------------------------------------------------------------------------------------------------------------------------------------------------------------------------------------------------------------------------------------------------------------------------------------------------------------------------|--|--|--|--|--|--|
|                                                                                                                                                                                                                                                                                                                                                                                                                                                                                                                                                                                                                                                                              |  |  |  |  |  |  |
| CC utilizing a Lull forklift to make materials around the site. CC installing wooden formwork in the contarn and                                                                                                                                                                                                                                                                                                                                                                                                                                                                                                                                                             |  |  |  |  |  |  |
| 7:00 am to 3:20 pm  GC utilizing a Lull forklift to move materials around the site. GC installing wooden formwork in the eastern an western sections of loading level, and for the pile cap in the northern portion of the site.                                                                                                                                                                                                                                                                                                                                                                                                                                             |  |  |  |  |  |  |
| GC utilizing excavator and bulldozer to excavate and grade soil in the northern portion of the site. See detail below for soil loading and off-site disposal information.                                                                                                                                                                                                                                                                                                                                                                                                                                                                                                    |  |  |  |  |  |  |
| M and H installing rebar in the northern portion of the site for the pile cap.                                                                                                                                                                                                                                                                                                                                                                                                                                                                                                                                                                                               |  |  |  |  |  |  |
| DiFazio excavating soil and creating pits for manholes and stormwater piping near the Con Edison building. See detail below for soil loading and off-site disposal information.                                                                                                                                                                                                                                                                                                                                                                                                                                                                                              |  |  |  |  |  |  |
| Maryland Fabricators installing exterior railings and ballards in the eastern section of the site.                                                                                                                                                                                                                                                                                                                                                                                                                                                                                                                                                                           |  |  |  |  |  |  |
| Giaquinto building interior cinder block walls for the main building in the eastern section of the tipping level. Cement mixing and concrete block cutting in the central section of the site. Giaquinto utilizes a Lull forklift to transport masonry materials throughout the site.                                                                                                                                                                                                                                                                                                                                                                                        |  |  |  |  |  |  |
| Tonnage bending rebar on the tipping level of the main building. Tonnage installing rebar in the western section of the tipping level and in the Con Edison building.                                                                                                                                                                                                                                                                                                                                                                                                                                                                                                        |  |  |  |  |  |  |
| Six trucks entered the site through the gate and the Stabilized Construction Entrance gate on 25th Avenue. The GC utilizes the excavator to direct-load soil at the site onto the trucks. The trailers are loaded with soil, raise the tarp over the trailers and exit the site through the Stabilized Construction Entrance and the gate on 25th Avenue. According to the CM, the soil is being transported as "Material Meeting NJRDCSRS" and being transported offsite for final disposal at Impact Reuse & Recovery Center in Lyndhurst, New Jersey (IRRC). Details are provided on the Truck Log. The GC-prepared Truck Log and Manifests are provided in Attachment A. |  |  |  |  |  |  |
| Site work stops for a work break.                                                                                                                                                                                                                                                                                                                                                                                                                                                                                                                                                                                                                                            |  |  |  |  |  |  |
| Site work stops for the day. EnTech removes air monitoring stations.                                                                                                                                                                                                                                                                                                                                                                                                                                                                                                                                                                                                         |  |  |  |  |  |  |
| Time Off-Site: 3:30 pm                                                                                                                                                                                                                                                                                                                                                                                                                                                                                                                                                                                                                                                       |  |  |  |  |  |  |
| General Observations:                                                                                                                                                                                                                                                                                                                                                                                                                                                                                                                                                                                                                                                        |  |  |  |  |  |  |
| According to EnTech, particulate matter and total organic vapors were not detected at concentrations greater than the action levels.                                                                                                                                                                                                                                                                                                                                                                                                                                                                                                                                         |  |  |  |  |  |  |
| ater tank truck during the day.                                                                                                                                                                                                                                                                                                                                                                                                                                                                                                                                                                                                                                              |  |  |  |  |  |  |
|                                                                                                                                                                                                                                                                                                                                                                                                                                                                                                                                                                                                                                                                              |  |  |  |  |  |  |