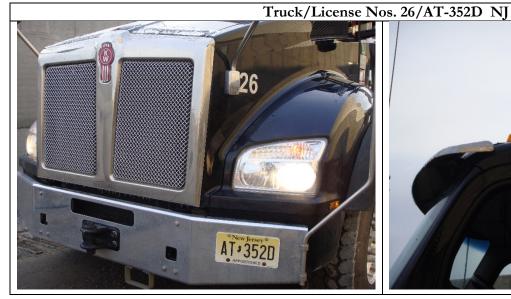

| Н | 2 | archițect |
|---|---|-----------|
|   | М |           |

| Load<br>Counter | Time In <sup>(1)</sup> | License Plate No. | Truck ID <sup>(2)</sup> | Trucking Company     | Disposal Facility <sup>(3)</sup> | Permit No. <sup>(2)</sup> | Time Out <sup>(1)</sup> | Notes |
|-----------------|------------------------|-------------------|-------------------------|----------------------|----------------------------------|---------------------------|-------------------------|-------|
| 1               | 7:00 am                | NJ AS-401T        | #26                     | Muñoz with JC Trans. | IRRC Lyndhurst, NJ               | NJ777                     | 7:25 am                 | NA    |
| 2               | 7:00 am                | NJ AS-579L        | #23                     | Muñoz with JC Trans. | IRRC Lyndhurst, NJ               | NJ777                     | 8:32 am                 | NA    |
| 3               | 7:00 am                | NJ AS-488S        | #25                     | Muñoz with JC Trans. | IRRC Lyndhurst, NJ               | NJ777                     | 2:32 pm                 | NA    |
| 4               | 10:20 am               | NJ AS-401T        | #26                     | Muñoz with JC Trans. | IRRC Lyndhurst, NJ               | NJ777                     | 10:30 am                | NA    |
| 5               | 11:20 am               | NJ AS-579L        | #23                     | Muñoz with JC Trans. | IRRC Lyndhurst, NJ               | NJ777                     | 11:43 am                | NA    |
| 6               | 1:45 pm                | NJ AT-352D        | #26                     | Muñoz with JC Trans. | IRRC Lyndhurst, NJ               | NJ777                     | 1:56 pm                 | NA    |