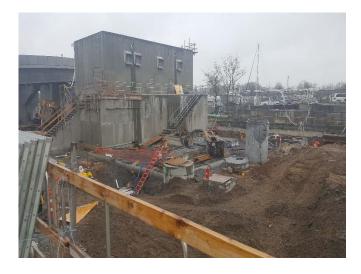

#### Observations:

| Time Stamp         | Details                                                                                                                                                                                                                                                                                                                        |  |  |  |  |  |  |  |
|--------------------|--------------------------------------------------------------------------------------------------------------------------------------------------------------------------------------------------------------------------------------------------------------------------------------------------------------------------------|--|--|--|--|--|--|--|
|                    | Time On-Site: 7:00 am                                                                                                                                                                                                                                                                                                          |  |  |  |  |  |  |  |
| 7:00 am            | EnTech set up four air monitoring stations at perimeter locations, forming a quadrangle around the anticipated work area, as specified by the CM. According to EnTech, air monitoring was occurring at the four air monitoring stations beginning at 6:35 am. The air monitoring station locations are depicted on the Sketch. |  |  |  |  |  |  |  |
| 7:00 am to 2:30 pm | Olympic installing and testing plumbing piping throughout the main building.                                                                                                                                                                                                                                                   |  |  |  |  |  |  |  |
| 7:00 am to 2:30 pm | Solar installing electrical wiring and conduit throughout the main building and Con Edison building and in the eastern outdoor section of the site.                                                                                                                                                                            |  |  |  |  |  |  |  |
| 7:00 am to 2:30 pm | K&M utilizing elevating work platforms to install fire suppression piping throughout the building.                                                                                                                                                                                                                             |  |  |  |  |  |  |  |
| 7:00 am to 2:30 pm | A&A / Empire installing piping throughout the main building.                                                                                                                                                                                                                                                                   |  |  |  |  |  |  |  |

Prepared By: Ashley Hastings

Day / Date: Monday / April 3, 2017

Client: URS / LiRo

H2M Project No.: URLI1401

| Blue Diamond installing duct work on the mezzanine level of the main building.  Jobin utilizing elevating work platforms to install roofing on the eastern and western exteriors of the main building.  CC utilizing a Lull forblitt to make materials ground the site. CC installing wooden formwork in the eastern and                                                                                                                                                                                                                                                                                                                                                     |  |  |  |  |  |  |
|------------------------------------------------------------------------------------------------------------------------------------------------------------------------------------------------------------------------------------------------------------------------------------------------------------------------------------------------------------------------------------------------------------------------------------------------------------------------------------------------------------------------------------------------------------------------------------------------------------------------------------------------------------------------------|--|--|--|--|--|--|
|                                                                                                                                                                                                                                                                                                                                                                                                                                                                                                                                                                                                                                                                              |  |  |  |  |  |  |
| CC utilizing a Lull forklift to make materials around the site. CC installing wooden formwork in the contarn and                                                                                                                                                                                                                                                                                                                                                                                                                                                                                                                                                             |  |  |  |  |  |  |
| 7:00 am to 3:20 pm  GC utilizing a Lull forklift to move materials around the site. GC installing wooden formwork in the eastern an western sections of loading level, and for the pile cap in the northern portion of the site.                                                                                                                                                                                                                                                                                                                                                                                                                                             |  |  |  |  |  |  |
| GC utilizing excavator and bulldozer to excavate and grade soil in the northern portion of the site. See detail below for soil loading and off-site disposal information.                                                                                                                                                                                                                                                                                                                                                                                                                                                                                                    |  |  |  |  |  |  |
| M and H installing rebar in the northern portion of the site for the pile cap.                                                                                                                                                                                                                                                                                                                                                                                                                                                                                                                                                                                               |  |  |  |  |  |  |
| DiFazio excavating soil and creating pits for manholes and stormwater piping near the Con Edison building. See detail below for soil loading and off-site disposal information.                                                                                                                                                                                                                                                                                                                                                                                                                                                                                              |  |  |  |  |  |  |
| Maryland Fabricators installing exterior railings and ballards in the eastern section of the site.                                                                                                                                                                                                                                                                                                                                                                                                                                                                                                                                                                           |  |  |  |  |  |  |
| Giaquinto building interior cinder block walls for the main building in the eastern section of the tipping level. Cement mixing and concrete block cutting in the central section of the site. Giaquinto utilizes a Lull forklift to transport masonry materials throughout the site.                                                                                                                                                                                                                                                                                                                                                                                        |  |  |  |  |  |  |
| Tonnage bending rebar on the tipping level of the main building. Tonnage installing rebar in the western section of the tipping level and in the Con Edison building.                                                                                                                                                                                                                                                                                                                                                                                                                                                                                                        |  |  |  |  |  |  |
| Six trucks entered the site through the gate and the Stabilized Construction Entrance gate on 25th Avenue. The GC utilizes the excavator to direct-load soil at the site onto the trucks. The trailers are loaded with soil, raise the tarp over the trailers and exit the site through the Stabilized Construction Entrance and the gate on 25th Avenue. According to the CM, the soil is being transported as "Material Meeting NJRDCSRS" and being transported offsite for final disposal at Impact Reuse & Recovery Center in Lyndhurst, New Jersey (IRRC). Details are provided on the Truck Log. The GC-prepared Truck Log and Manifests are provided in Attachment A. |  |  |  |  |  |  |
| Site work stops for a work break.                                                                                                                                                                                                                                                                                                                                                                                                                                                                                                                                                                                                                                            |  |  |  |  |  |  |
| Site work stops for the day. EnTech removes air monitoring stations.                                                                                                                                                                                                                                                                                                                                                                                                                                                                                                                                                                                                         |  |  |  |  |  |  |
| Time Off-Site: 3:30 pm                                                                                                                                                                                                                                                                                                                                                                                                                                                                                                                                                                                                                                                       |  |  |  |  |  |  |
| General Observations:                                                                                                                                                                                                                                                                                                                                                                                                                                                                                                                                                                                                                                                        |  |  |  |  |  |  |
| According to EnTech, particulate matter and total organic vapors were not detected at concentrations greater than the action levels.                                                                                                                                                                                                                                                                                                                                                                                                                                                                                                                                         |  |  |  |  |  |  |
| ater tank truck during the day.                                                                                                                                                                                                                                                                                                                                                                                                                                                                                                                                                                                                                                              |  |  |  |  |  |  |
|                                                                                                                                                                                                                                                                                                                                                                                                                                                                                                                                                                                                                                                                              |  |  |  |  |  |  |