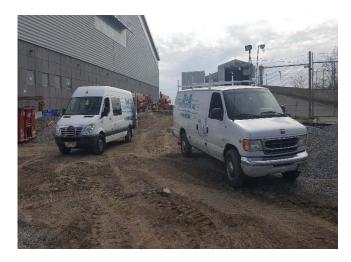

#### Observations:

| Time Stamp         | Details                                                                                                                                                                                                                                                                                                                        |  |  |  |  |  |  |  |
|--------------------|--------------------------------------------------------------------------------------------------------------------------------------------------------------------------------------------------------------------------------------------------------------------------------------------------------------------------------|--|--|--|--|--|--|--|
|                    | Time On-Site: 7:00 am                                                                                                                                                                                                                                                                                                          |  |  |  |  |  |  |  |
| 7:00 am            | EnTech set up four air monitoring stations at perimeter locations, forming a quadrangle around the anticipated work area, as specified by the CM. According to EnTech, air monitoring was occurring at the four air monitoring stations beginning at 6:35 am. The air monitoring station locations are depicted on the Sketch. |  |  |  |  |  |  |  |
| 7:00 am to 2:30 pm | Olympic installing and testing plumbing piping throughout the main building.                                                                                                                                                                                                                                                   |  |  |  |  |  |  |  |
| 7:00 am to 2:30 pm | Solar installing electrical wiring and conduit throughout the main building and Con Edison building and in the eastern outdoor section of the site.                                                                                                                                                                            |  |  |  |  |  |  |  |
| 7:00 am to 2:30 pm | K&M utilizing elevating work platforms to install fire suppression piping throughout the building.                                                                                                                                                                                                                             |  |  |  |  |  |  |  |
| 7:00 am to 2:30 pm | A&A / Empire installing piping throughout the main building.                                                                                                                                                                                                                                                                   |  |  |  |  |  |  |  |