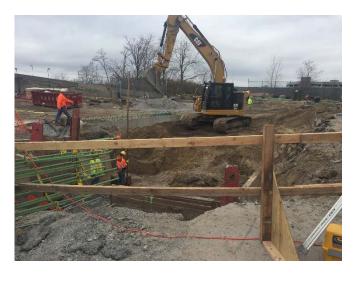

Prepared By: Ashley Hastings

Day / Date: Monday / April 3, 2017

Client: URS / LiRo

H2M Project No.: URLI1401

| Blue Diamond installing duct work on the mezzanine level of the main building.  Jobin utilizing elevating work platforms to install roofing on the eastern and western exteriors of the main building.  CC utilizing a Lull forblitt to make materials ground the site. CC installing wooden formwork in the eastern and                                                                                                                                                                                                                                                                                                                                                     |  |  |  |  |  |  |
|------------------------------------------------------------------------------------------------------------------------------------------------------------------------------------------------------------------------------------------------------------------------------------------------------------------------------------------------------------------------------------------------------------------------------------------------------------------------------------------------------------------------------------------------------------------------------------------------------------------------------------------------------------------------------|--|--|--|--|--|--|
|                                                                                                                                                                                                                                                                                                                                                                                                                                                                                                                                                                                                                                                                              |  |  |  |  |  |  |
| CC utilizing a Lull forklift to make materials around the site. CC installing wooden formwork in the contarn and                                                                                                                                                                                                                                                                                                                                                                                                                                                                                                                                                             |  |  |  |  |  |  |
| 7:00 am to 3:20 pm  GC utilizing a Lull forklift to move materials around the site. GC installing wooden formwork in the eastern an western sections of loading level, and for the pile cap in the northern portion of the site.                                                                                                                                                                                                                                                                                                                                                                                                                                             |  |  |  |  |  |  |
| GC utilizing excavator and bulldozer to excavate and grade soil in the northern portion of the site. See detail below for soil loading and off-site disposal information.                                                                                                                                                                                                                                                                                                                                                                                                                                                                                                    |  |  |  |  |  |  |
| M and H installing rebar in the northern portion of the site for the pile cap.                                                                                                                                                                                                                                                                                                                                                                                                                                                                                                                                                                                               |  |  |  |  |  |  |
| DiFazio excavating soil and creating pits for manholes and stormwater piping near the Con Edison building. See detail below for soil loading and off-site disposal information.                                                                                                                                                                                                                                                                                                                                                                                                                                                                                              |  |  |  |  |  |  |
| Maryland Fabricators installing exterior railings and ballards in the eastern section of the site.                                                                                                                                                                                                                                                                                                                                                                                                                                                                                                                                                                           |  |  |  |  |  |  |
| Giaquinto building interior cinder block walls for the main building in the eastern section of the tipping level. Cement mixing and concrete block cutting in the central section of the site. Giaquinto utilizes a Lull forklift to transport masonry materials throughout the site.                                                                                                                                                                                                                                                                                                                                                                                        |  |  |  |  |  |  |
| Tonnage bending rebar on the tipping level of the main building. Tonnage installing rebar in the western section of the tipping level and in the Con Edison building.                                                                                                                                                                                                                                                                                                                                                                                                                                                                                                        |  |  |  |  |  |  |
| Six trucks entered the site through the gate and the Stabilized Construction Entrance gate on 25th Avenue. The GC utilizes the excavator to direct-load soil at the site onto the trucks. The trailers are loaded with soil, raise the tarp over the trailers and exit the site through the Stabilized Construction Entrance and the gate on 25th Avenue. According to the CM, the soil is being transported as "Material Meeting NJRDCSRS" and being transported offsite for final disposal at Impact Reuse & Recovery Center in Lyndhurst, New Jersey (IRRC). Details are provided on the Truck Log. The GC-prepared Truck Log and Manifests are provided in Attachment A. |  |  |  |  |  |  |
| Site work stops for a work break.                                                                                                                                                                                                                                                                                                                                                                                                                                                                                                                                                                                                                                            |  |  |  |  |  |  |
| Site work stops for the day. EnTech removes air monitoring stations.                                                                                                                                                                                                                                                                                                                                                                                                                                                                                                                                                                                                         |  |  |  |  |  |  |
| Time Off-Site: 3:30 pm                                                                                                                                                                                                                                                                                                                                                                                                                                                                                                                                                                                                                                                       |  |  |  |  |  |  |
| General Observations:                                                                                                                                                                                                                                                                                                                                                                                                                                                                                                                                                                                                                                                        |  |  |  |  |  |  |
| According to EnTech, particulate matter and total organic vapors were not detected at concentrations greater than the action levels.                                                                                                                                                                                                                                                                                                                                                                                                                                                                                                                                         |  |  |  |  |  |  |
| ater tank truck during the day.                                                                                                                                                                                                                                                                                                                                                                                                                                                                                                                                                                                                                                              |  |  |  |  |  |  |
|                                                                                                                                                                                                                                                                                                                                                                                                                                                                                                                                                                                                                                                                              |  |  |  |  |  |  |