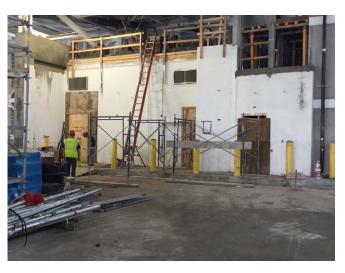

#### Observations:

| Time Stamp         | Details                                                                                                                                                                                                                                                                                                                        |  |  |  |  |  |  |  |
|--------------------|--------------------------------------------------------------------------------------------------------------------------------------------------------------------------------------------------------------------------------------------------------------------------------------------------------------------------------|--|--|--|--|--|--|--|
|                    | Time On-Site: 7:00 am                                                                                                                                                                                                                                                                                                          |  |  |  |  |  |  |  |
| 7:00 am            | EnTech set up four air monitoring stations at perimeter locations, forming a quadrangle around the anticipated work area, as specified by the CM. According to EnTech, air monitoring was occurring at the four air monitoring stations beginning at 6:35 am. The air monitoring station locations are depicted on the Sketch. |  |  |  |  |  |  |  |
| 7:00 am to 2:30 pm | Olympic installing and testing plumbing piping throughout the main building.                                                                                                                                                                                                                                                   |  |  |  |  |  |  |  |
| 7:00 am to 2:30 pm | Solar installing electrical wiring and conduit throughout the main building and Con Edison building and in the eastern outdoor section of the site.                                                                                                                                                                            |  |  |  |  |  |  |  |
| 7:00 am to 2:30 pm | K&M utilizing elevating work platforms to install fire suppression piping throughout the building.                                                                                                                                                                                                                             |  |  |  |  |  |  |  |
| 7:00 am to 2:30 pm | A&A / Empire installing piping throughout the main building.                                                                                                                                                                                                                                                                   |  |  |  |  |  |  |  |

Prepared By: Ashley Hastings

Day / Date: Monday / April 3, 2017

Client: URS / LiRo

H2M Project No.: URLI1401

| Blue Diamond installing duct work on the mezzanine level of the main building.  Jobin utilizing elevating work platforms to install roofing on the eastern and western exteriors of the main building.  CC utilizing a Lull forblitt to make materials ground the site. CC installing wooden formwork in the eastern and                                                                                                                                                                                                                                                                                                                                                     |  |  |  |  |  |  |
|------------------------------------------------------------------------------------------------------------------------------------------------------------------------------------------------------------------------------------------------------------------------------------------------------------------------------------------------------------------------------------------------------------------------------------------------------------------------------------------------------------------------------------------------------------------------------------------------------------------------------------------------------------------------------|--|--|--|--|--|--|
|                                                                                                                                                                                                                                                                                                                                                                                                                                                                                                                                                                                                                                                                              |  |  |  |  |  |  |
| CC utilizing a Lull forklift to make materials around the site. CC installing wooden formwork in the contarn and                                                                                                                                                                                                                                                                                                                                                                                                                                                                                                                                                             |  |  |  |  |  |  |
| 7:00 am to 3:20 pm  GC utilizing a Lull forklift to move materials around the site. GC installing wooden formwork in the eastern an western sections of loading level, and for the pile cap in the northern portion of the site.                                                                                                                                                                                                                                                                                                                                                                                                                                             |  |  |  |  |  |  |
| GC utilizing excavator and bulldozer to excavate and grade soil in the northern portion of the site. See detail below for soil loading and off-site disposal information.                                                                                                                                                                                                                                                                                                                                                                                                                                                                                                    |  |  |  |  |  |  |
| M and H installing rebar in the northern portion of the site for the pile cap.                                                                                                                                                                                                                                                                                                                                                                                                                                                                                                                                                                                               |  |  |  |  |  |  |
| DiFazio excavating soil and creating pits for manholes and stormwater piping near the Con Edison building. See detail below for soil loading and off-site disposal information.                                                                                                                                                                                                                                                                                                                                                                                                                                                                                              |  |  |  |  |  |  |
| Maryland Fabricators installing exterior railings and ballards in the eastern section of the site.                                                                                                                                                                                                                                                                                                                                                                                                                                                                                                                                                                           |  |  |  |  |  |  |
| Giaquinto building interior cinder block walls for the main building in the eastern section of the tipping level. Cement mixing and concrete block cutting in the central section of the site. Giaquinto utilizes a Lull forklift to transport masonry materials throughout the site.                                                                                                                                                                                                                                                                                                                                                                                        |  |  |  |  |  |  |
| Tonnage bending rebar on the tipping level of the main building. Tonnage installing rebar in the western section of the tipping level and in the Con Edison building.                                                                                                                                                                                                                                                                                                                                                                                                                                                                                                        |  |  |  |  |  |  |
| Six trucks entered the site through the gate and the Stabilized Construction Entrance gate on 25th Avenue. The GC utilizes the excavator to direct-load soil at the site onto the trucks. The trailers are loaded with soil, raise the tarp over the trailers and exit the site through the Stabilized Construction Entrance and the gate on 25th Avenue. According to the CM, the soil is being transported as "Material Meeting NJRDCSRS" and being transported offsite for final disposal at Impact Reuse & Recovery Center in Lyndhurst, New Jersey (IRRC). Details are provided on the Truck Log. The GC-prepared Truck Log and Manifests are provided in Attachment A. |  |  |  |  |  |  |
| Site work stops for a work break.                                                                                                                                                                                                                                                                                                                                                                                                                                                                                                                                                                                                                                            |  |  |  |  |  |  |
| Site work stops for the day. EnTech removes air monitoring stations.                                                                                                                                                                                                                                                                                                                                                                                                                                                                                                                                                                                                         |  |  |  |  |  |  |
| Time Off-Site: 3:30 pm                                                                                                                                                                                                                                                                                                                                                                                                                                                                                                                                                                                                                                                       |  |  |  |  |  |  |
| General Observations:                                                                                                                                                                                                                                                                                                                                                                                                                                                                                                                                                                                                                                                        |  |  |  |  |  |  |
| According to EnTech, particulate matter and total organic vapors were not detected at concentrations greater than the action levels.                                                                                                                                                                                                                                                                                                                                                                                                                                                                                                                                         |  |  |  |  |  |  |
| ater tank truck during the day.                                                                                                                                                                                                                                                                                                                                                                                                                                                                                                                                                                                                                                              |  |  |  |  |  |  |
|                                                                                                                                                                                                                                                                                                                                                                                                                                                                                                                                                                                                                                                                              |  |  |  |  |  |  |