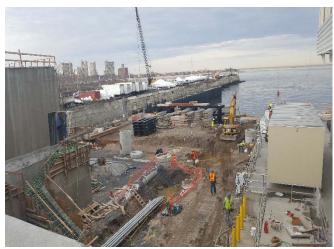

#### Observations:

| Time Stamp         | Details                                                                                                                                                                                                                                                                                                                        |  |  |  |  |  |  |  |
|--------------------|--------------------------------------------------------------------------------------------------------------------------------------------------------------------------------------------------------------------------------------------------------------------------------------------------------------------------------|--|--|--|--|--|--|--|
|                    | Time On-Site: 7:00 am                                                                                                                                                                                                                                                                                                          |  |  |  |  |  |  |  |
| 7:00 am            | EnTech set up four air monitoring stations at perimeter locations, forming a quadrangle around the anticipated work area, as specified by the CM. According to EnTech, air monitoring was occurring at the four air monitoring stations beginning at 6:35 am. The air monitoring station locations are depicted on the Sketch. |  |  |  |  |  |  |  |
| 7:00 am to 2:30 pm | Olympic installing and testing plumbing piping throughout the main building.                                                                                                                                                                                                                                                   |  |  |  |  |  |  |  |
| 7:00 am to 2:30 pm | Solar installing electrical wiring and conduit throughout the main building and Con Edison building and in the eastern outdoor section of the site.                                                                                                                                                                            |  |  |  |  |  |  |  |
| 7:00 am to 2:30 pm | K&M utilizing elevating work platforms to install fire suppression piping throughout the building.                                                                                                                                                                                                                             |  |  |  |  |  |  |  |
| 7:00 am to 2:30 pm | A&A / Empire installing piping throughout the main building.                                                                                                                                                                                                                                                                   |  |  |  |  |  |  |  |

Prepared By: Ashley Hastings

Day / Date: Monday / April 3, 2017

Client: URS / LiRo

H2M Project No.: URLI1401

| Blue Diamond installing duct work on the mezzanine level of the main building.  Jobin utilizing elevating work platforms to install roofing on the eastern and western exteriors of the main building.  CC utilizing a Lull forblitt to make materials ground the site. CC installing wooden formwork in the eastern and                                                                                                                                                                                                                                                                                                                                                     |  |  |  |  |  |  |
|------------------------------------------------------------------------------------------------------------------------------------------------------------------------------------------------------------------------------------------------------------------------------------------------------------------------------------------------------------------------------------------------------------------------------------------------------------------------------------------------------------------------------------------------------------------------------------------------------------------------------------------------------------------------------|--|--|--|--|--|--|
|                                                                                                                                                                                                                                                                                                                                                                                                                                                                                                                                                                                                                                                                              |  |  |  |  |  |  |
| CC utilizing a Lull forklift to make materials around the site. CC installing wooden formwork in the contarn and                                                                                                                                                                                                                                                                                                                                                                                                                                                                                                                                                             |  |  |  |  |  |  |
| 7:00 am to 3:20 pm  GC utilizing a Lull forklift to move materials around the site. GC installing wooden formwork in the eastern an western sections of loading level, and for the pile cap in the northern portion of the site.                                                                                                                                                                                                                                                                                                                                                                                                                                             |  |  |  |  |  |  |
| GC utilizing excavator and bulldozer to excavate and grade soil in the northern portion of the site. See detail below for soil loading and off-site disposal information.                                                                                                                                                                                                                                                                                                                                                                                                                                                                                                    |  |  |  |  |  |  |
| M and H installing rebar in the northern portion of the site for the pile cap.                                                                                                                                                                                                                                                                                                                                                                                                                                                                                                                                                                                               |  |  |  |  |  |  |
| DiFazio excavating soil and creating pits for manholes and stormwater piping near the Con Edison building. See detail below for soil loading and off-site disposal information.                                                                                                                                                                                                                                                                                                                                                                                                                                                                                              |  |  |  |  |  |  |
| Maryland Fabricators installing exterior railings and ballards in the eastern section of the site.                                                                                                                                                                                                                                                                                                                                                                                                                                                                                                                                                                           |  |  |  |  |  |  |
| Giaquinto building interior cinder block walls for the main building in the eastern section of the tipping level. Cement mixing and concrete block cutting in the central section of the site. Giaquinto utilizes a Lull forklift to transport masonry materials throughout the site.                                                                                                                                                                                                                                                                                                                                                                                        |  |  |  |  |  |  |
| Tonnage bending rebar on the tipping level of the main building. Tonnage installing rebar in the western section of the tipping level and in the Con Edison building.                                                                                                                                                                                                                                                                                                                                                                                                                                                                                                        |  |  |  |  |  |  |
| Six trucks entered the site through the gate and the Stabilized Construction Entrance gate on 25th Avenue. The GC utilizes the excavator to direct-load soil at the site onto the trucks. The trailers are loaded with soil, raise the tarp over the trailers and exit the site through the Stabilized Construction Entrance and the gate on 25th Avenue. According to the CM, the soil is being transported as "Material Meeting NJRDCSRS" and being transported offsite for final disposal at Impact Reuse & Recovery Center in Lyndhurst, New Jersey (IRRC). Details are provided on the Truck Log. The GC-prepared Truck Log and Manifests are provided in Attachment A. |  |  |  |  |  |  |
| Site work stops for a work break.                                                                                                                                                                                                                                                                                                                                                                                                                                                                                                                                                                                                                                            |  |  |  |  |  |  |
| Site work stops for the day. EnTech removes air monitoring stations.                                                                                                                                                                                                                                                                                                                                                                                                                                                                                                                                                                                                         |  |  |  |  |  |  |
| Time Off-Site: 3:30 pm                                                                                                                                                                                                                                                                                                                                                                                                                                                                                                                                                                                                                                                       |  |  |  |  |  |  |
| General Observations:                                                                                                                                                                                                                                                                                                                                                                                                                                                                                                                                                                                                                                                        |  |  |  |  |  |  |
| According to EnTech, particulate matter and total organic vapors were not detected at concentrations greater than the action levels.                                                                                                                                                                                                                                                                                                                                                                                                                                                                                                                                         |  |  |  |  |  |  |
| ater tank truck during the day.                                                                                                                                                                                                                                                                                                                                                                                                                                                                                                                                                                                                                                              |  |  |  |  |  |  |
|                                                                                                                                                                                                                                                                                                                                                                                                                                                                                                                                                                                                                                                                              |  |  |  |  |  |  |