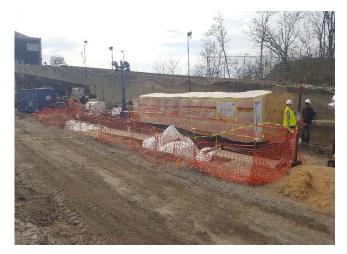

Prepared By: Ashley Hastings

Day / Date: Monday / April 3, 2017

Client: URS / LiRo

H2M Project No.: URLI1401

| Blue Diamond installing duct work on the mezzanine level of the main building.  Jobin utilizing elevating work platforms to install roofing on the eastern and western exteriors of the main building.  CC utilizing a Lull forblitt to make materials ground the site. CC installing wooden formwork in the eastern and                                                                                                                                                                                                                                                                                                                                                     |  |  |  |  |  |  |
|------------------------------------------------------------------------------------------------------------------------------------------------------------------------------------------------------------------------------------------------------------------------------------------------------------------------------------------------------------------------------------------------------------------------------------------------------------------------------------------------------------------------------------------------------------------------------------------------------------------------------------------------------------------------------|--|--|--|--|--|--|
|                                                                                                                                                                                                                                                                                                                                                                                                                                                                                                                                                                                                                                                                              |  |  |  |  |  |  |
| CC utilizing a Lull forklift to make materials around the site. CC installing wooden formwork in the contarn and                                                                                                                                                                                                                                                                                                                                                                                                                                                                                                                                                             |  |  |  |  |  |  |
| 7:00 am to 3:20 pm  GC utilizing a Lull forklift to move materials around the site. GC installing wooden formwork in the eastern an western sections of loading level, and for the pile cap in the northern portion of the site.                                                                                                                                                                                                                                                                                                                                                                                                                                             |  |  |  |  |  |  |
| GC utilizing excavator and bulldozer to excavate and grade soil in the northern portion of the site. See detail below for soil loading and off-site disposal information.                                                                                                                                                                                                                                                                                                                                                                                                                                                                                                    |  |  |  |  |  |  |
| M and H installing rebar in the northern portion of the site for the pile cap.                                                                                                                                                                                                                                                                                                                                                                                                                                                                                                                                                                                               |  |  |  |  |  |  |
| DiFazio excavating soil and creating pits for manholes and stormwater piping near the Con Edison building. See detail below for soil loading and off-site disposal information.                                                                                                                                                                                                                                                                                                                                                                                                                                                                                              |  |  |  |  |  |  |
| Maryland Fabricators installing exterior railings and ballards in the eastern section of the site.                                                                                                                                                                                                                                                                                                                                                                                                                                                                                                                                                                           |  |  |  |  |  |  |
| Giaquinto building interior cinder block walls for the main building in the eastern section of the tipping level. Cement mixing and concrete block cutting in the central section of the site. Giaquinto utilizes a Lull forklift to transport masonry materials throughout the site.                                                                                                                                                                                                                                                                                                                                                                                        |  |  |  |  |  |  |
| Tonnage bending rebar on the tipping level of the main building. Tonnage installing rebar in the western section of the tipping level and in the Con Edison building.                                                                                                                                                                                                                                                                                                                                                                                                                                                                                                        |  |  |  |  |  |  |
| Six trucks entered the site through the gate and the Stabilized Construction Entrance gate on 25th Avenue. The GC utilizes the excavator to direct-load soil at the site onto the trucks. The trailers are loaded with soil, raise the tarp over the trailers and exit the site through the Stabilized Construction Entrance and the gate on 25th Avenue. According to the CM, the soil is being transported as "Material Meeting NJRDCSRS" and being transported offsite for final disposal at Impact Reuse & Recovery Center in Lyndhurst, New Jersey (IRRC). Details are provided on the Truck Log. The GC-prepared Truck Log and Manifests are provided in Attachment A. |  |  |  |  |  |  |
| Site work stops for a work break.                                                                                                                                                                                                                                                                                                                                                                                                                                                                                                                                                                                                                                            |  |  |  |  |  |  |
| Site work stops for the day. EnTech removes air monitoring stations.                                                                                                                                                                                                                                                                                                                                                                                                                                                                                                                                                                                                         |  |  |  |  |  |  |
| Time Off-Site: 3:30 pm                                                                                                                                                                                                                                                                                                                                                                                                                                                                                                                                                                                                                                                       |  |  |  |  |  |  |
| General Observations:                                                                                                                                                                                                                                                                                                                                                                                                                                                                                                                                                                                                                                                        |  |  |  |  |  |  |
| According to EnTech, particulate matter and total organic vapors were not detected at concentrations greater than the action levels.                                                                                                                                                                                                                                                                                                                                                                                                                                                                                                                                         |  |  |  |  |  |  |
| ater tank truck during the day.                                                                                                                                                                                                                                                                                                                                                                                                                                                                                                                                                                                                                                              |  |  |  |  |  |  |
|                                                                                                                                                                                                                                                                                                                                                                                                                                                                                                                                                                                                                                                                              |  |  |  |  |  |  |