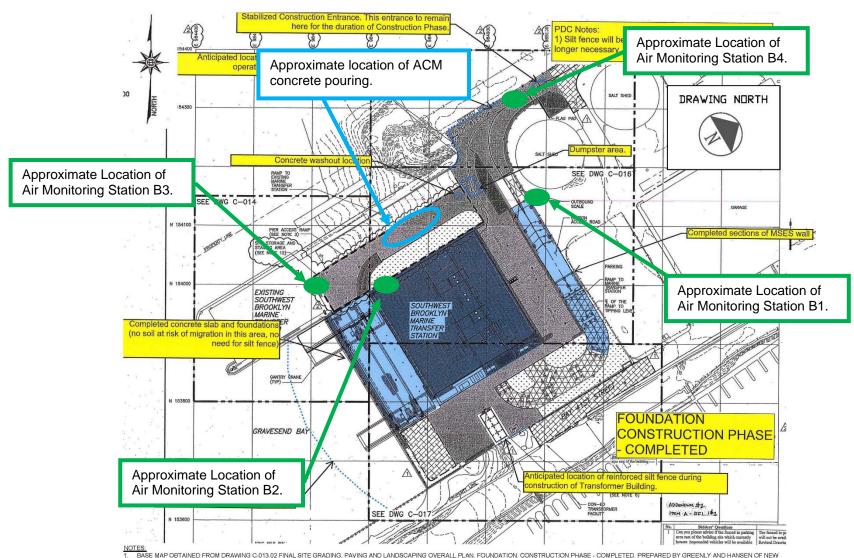

#### Observations:

| Time Stamp         | Details                                                                                                                                                                                                                                                                                                                        |  |  |  |  |  |  |  |
|--------------------|--------------------------------------------------------------------------------------------------------------------------------------------------------------------------------------------------------------------------------------------------------------------------------------------------------------------------------|--|--|--|--|--|--|--|
|                    | Time On-Site: 7:00 am                                                                                                                                                                                                                                                                                                          |  |  |  |  |  |  |  |
| 7:00 am            | EnTech set up four air monitoring stations at perimeter locations, forming a quadrangle around the anticipated work area, as specified by the CM. According to EnTech, air monitoring was occurring at the four air monitoring stations beginning at 6:35 am. The air monitoring station locations are depicted on the Sketch. |  |  |  |  |  |  |  |
| 7:00 am to 2:30 pm | Olympic installing and testing plumbing piping throughout the main building.                                                                                                                                                                                                                                                   |  |  |  |  |  |  |  |
| 7:00 am to 2:30 pm | Solar installing electrical wiring and conduit throughout the main building and Con Edison building and in the eastern outdoor section of the site.                                                                                                                                                                            |  |  |  |  |  |  |  |
| 7:00 am to 2:30 pm | K&M utilizing elevating work platforms to install fire suppression piping throughout the building.                                                                                                                                                                                                                             |  |  |  |  |  |  |  |
| 7:00 am to 2:30 pm | A&A / Empire installing piping throughout the main building.                                                                                                                                                                                                                                                                   |  |  |  |  |  |  |  |