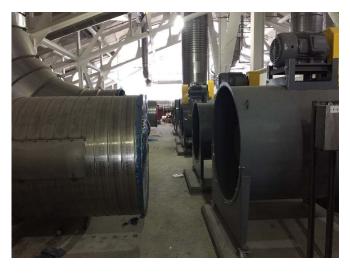

Prepared By: Ashley Hastings

Day / Date: Monday / April 3, 2017

Client: URS / LiRo

H2M Project No.: URLI1401

| Blue Diamond installing duct work on the mezzanine level of the main building.  Jobin utilizing elevating work platforms to install roofing on the eastern and western exteriors of the main building.  CC utilizing a Lull forblitt to make materials ground the site. CC installing wooden formwork in the eastern and                                                                                                                                                                                                                                                                                                                                                     |  |  |  |  |  |  |
|------------------------------------------------------------------------------------------------------------------------------------------------------------------------------------------------------------------------------------------------------------------------------------------------------------------------------------------------------------------------------------------------------------------------------------------------------------------------------------------------------------------------------------------------------------------------------------------------------------------------------------------------------------------------------|--|--|--|--|--|--|
|                                                                                                                                                                                                                                                                                                                                                                                                                                                                                                                                                                                                                                                                              |  |  |  |  |  |  |
| CC utilizing a Lull forklift to make materials around the site. CC installing wooden formwork in the contarn and                                                                                                                                                                                                                                                                                                                                                                                                                                                                                                                                                             |  |  |  |  |  |  |
| 7:00 am to 3:20 pm  GC utilizing a Lull forklift to move materials around the site. GC installing wooden formwork in the eastern an western sections of loading level, and for the pile cap in the northern portion of the site.                                                                                                                                                                                                                                                                                                                                                                                                                                             |  |  |  |  |  |  |
| GC utilizing excavator and bulldozer to excavate and grade soil in the northern portion of the site. See detail below for soil loading and off-site disposal information.                                                                                                                                                                                                                                                                                                                                                                                                                                                                                                    |  |  |  |  |  |  |
| M and H installing rebar in the northern portion of the site for the pile cap.                                                                                                                                                                                                                                                                                                                                                                                                                                                                                                                                                                                               |  |  |  |  |  |  |
| DiFazio excavating soil and creating pits for manholes and stormwater piping near the Con Edison building. See detail below for soil loading and off-site disposal information.                                                                                                                                                                                                                                                                                                                                                                                                                                                                                              |  |  |  |  |  |  |
| Maryland Fabricators installing exterior railings and ballards in the eastern section of the site.                                                                                                                                                                                                                                                                                                                                                                                                                                                                                                                                                                           |  |  |  |  |  |  |
| Giaquinto building interior cinder block walls for the main building in the eastern section of the tipping level. Cement mixing and concrete block cutting in the central section of the site. Giaquinto utilizes a Lull forklift to transport masonry materials throughout the site.                                                                                                                                                                                                                                                                                                                                                                                        |  |  |  |  |  |  |
| Tonnage bending rebar on the tipping level of the main building. Tonnage installing rebar in the western section of the tipping level and in the Con Edison building.                                                                                                                                                                                                                                                                                                                                                                                                                                                                                                        |  |  |  |  |  |  |
| Six trucks entered the site through the gate and the Stabilized Construction Entrance gate on 25th Avenue. The GC utilizes the excavator to direct-load soil at the site onto the trucks. The trailers are loaded with soil, raise the tarp over the trailers and exit the site through the Stabilized Construction Entrance and the gate on 25th Avenue. According to the CM, the soil is being transported as "Material Meeting NJRDCSRS" and being transported offsite for final disposal at Impact Reuse & Recovery Center in Lyndhurst, New Jersey (IRRC). Details are provided on the Truck Log. The GC-prepared Truck Log and Manifests are provided in Attachment A. |  |  |  |  |  |  |
| Site work stops for a work break.                                                                                                                                                                                                                                                                                                                                                                                                                                                                                                                                                                                                                                            |  |  |  |  |  |  |
| Site work stops for the day. EnTech removes air monitoring stations.                                                                                                                                                                                                                                                                                                                                                                                                                                                                                                                                                                                                         |  |  |  |  |  |  |
| Time Off-Site: 3:30 pm                                                                                                                                                                                                                                                                                                                                                                                                                                                                                                                                                                                                                                                       |  |  |  |  |  |  |
| General Observations:                                                                                                                                                                                                                                                                                                                                                                                                                                                                                                                                                                                                                                                        |  |  |  |  |  |  |
| According to EnTech, particulate matter and total organic vapors were not detected at concentrations greater than the action levels.                                                                                                                                                                                                                                                                                                                                                                                                                                                                                                                                         |  |  |  |  |  |  |
| ater tank truck during the day.                                                                                                                                                                                                                                                                                                                                                                                                                                                                                                                                                                                                                                              |  |  |  |  |  |  |
|                                                                                                                                                                                                                                                                                                                                                                                                                                                                                                                                                                                                                                                                              |  |  |  |  |  |  |