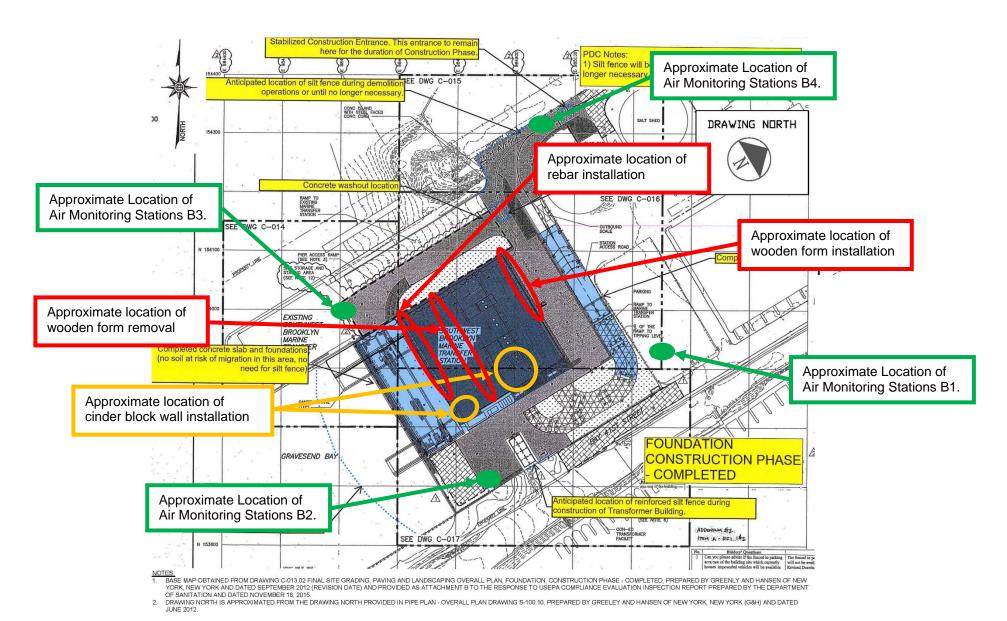

#### Observations:

| Time Stamp         | Details                                                                                                                                                                                                                                                                                                                        |  |  |  |  |  |  |  |
|--------------------|--------------------------------------------------------------------------------------------------------------------------------------------------------------------------------------------------------------------------------------------------------------------------------------------------------------------------------|--|--|--|--|--|--|--|
|                    | Time On-Site: 7:00 am                                                                                                                                                                                                                                                                                                          |  |  |  |  |  |  |  |
| 7:00 am            | EnTech set up four air monitoring stations at perimeter locations, forming a quadrangle around the anticipated work area, as specified by the CM. According to EnTech, air monitoring was occurring at the four air monitoring stations beginning at 6:35 am. The air monitoring station locations are depicted on the Sketch. |  |  |  |  |  |  |  |
| 7:00 am to 2:30 pm | Olympic installing and testing plumbing piping throughout the main building.                                                                                                                                                                                                                                                   |  |  |  |  |  |  |  |
| 7:00 am to 2:30 pm | Solar installing electrical wiring and conduit throughout the main building and Con Edison building and in the eastern outdoor section of the site.                                                                                                                                                                            |  |  |  |  |  |  |  |
| 7:00 am to 2:30 pm | K&M utilizing elevating work platforms to install fire suppression piping throughout the building.                                                                                                                                                                                                                             |  |  |  |  |  |  |  |
| 7:00 am to 2:30 pm | A&A / Empire installing piping throughout the main building.                                                                                                                                                                                                                                                                   |  |  |  |  |  |  |  |