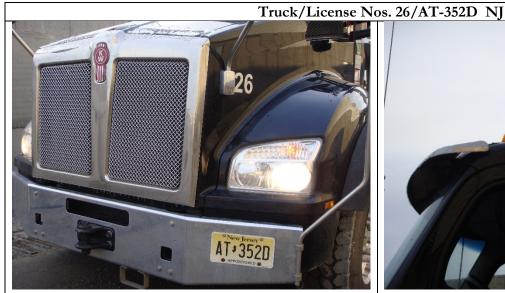

| Н | 2 | archițect |
|---|---|-----------|
|   | М |           |

| Load<br>Counter | Time In <sup>(1)</sup> | License Plate No. | Truck ID <sup>(2)</sup> | Trucking Company     | Disposal Facility <sup>(3)</sup> | Permit No. <sup>(2)</sup> | Time Out <sup>(1)</sup> | Notes |
|-----------------|------------------------|-------------------|-------------------------|----------------------|----------------------------------|---------------------------|-------------------------|-------|
| 1               | 7:00 am                | NJ AS-401T        | #26                     | Muñoz with JC Trans. | IRRC Lyndhurst, NJ               | NJ777                     | 7:25 am                 | NA    |
| 2               | 7:00 am                | NJ AS-579L        | #23                     | Muñoz with JC Trans. | IRRC Lyndhurst, NJ               | NJ777                     | 8:32 am                 | NA    |
| 3               | 7:00 am                | NJ AS-488S        | #25                     | Muñoz with JC Trans. | IRRC Lyndhurst, NJ               | NJ777                     | 2:32 pm                 | NA    |
| 4               | 10:20 am               | NJ AS-401T        | #26                     | Muñoz with JC Trans. | IRRC Lyndhurst, NJ               | NJ777                     | 10:30 am                | NA    |
| 5               | 11:20 am               | NJ AS-579L        | #23                     | Muñoz with JC Trans. | IRRC Lyndhurst, NJ               | NJ777                     | 11:43 am                | NA    |
| 6               | 1:45 pm                | NJ AT-352D        | #26                     | Muñoz with JC Trans. | IRRC Lyndhurst, NJ               | NJ777                     | 1:56 pm                 | NA    |

<sup>(1)</sup> Time In / Out are approximate and based on field observations.

Prepared By: Ashley Hastings **IEM Representative** 

<sup>(2)</sup> As displayed on the truck.

<sup>(3)</sup> Soil being transported off-site for final disposal at Impact Reuse & Recovery Center in Lyndhurst, New Jersey (IRRC). Details are provided on the manifests (Attachment A).