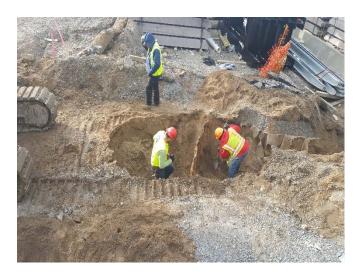

Prepared By: Ashley Hastings

Day / Date: Monday / April 3, 2017

Client: URS / LiRo

H2M Project No.: URLI1401

| Blue Diamond installing duct work on the mezzanine level of the main building.  Jobin utilizing elevating work platforms to install roofing on the eastern and western exteriors of the main building.  CC utilizing a Lull forblitt to make materials ground the site. CC installing wooden formwork in the eastern and                                                                                                                                                                                                                                                                                                                                                     |  |  |  |  |  |  |
|------------------------------------------------------------------------------------------------------------------------------------------------------------------------------------------------------------------------------------------------------------------------------------------------------------------------------------------------------------------------------------------------------------------------------------------------------------------------------------------------------------------------------------------------------------------------------------------------------------------------------------------------------------------------------|--|--|--|--|--|--|
|                                                                                                                                                                                                                                                                                                                                                                                                                                                                                                                                                                                                                                                                              |  |  |  |  |  |  |
| CC utilizing a Lull forklift to make materials around the site. CC installing wooden formwork in the contarn and                                                                                                                                                                                                                                                                                                                                                                                                                                                                                                                                                             |  |  |  |  |  |  |
| 7:00 am to 3:20 pm  GC utilizing a Lull forklift to move materials around the site. GC installing wooden formwork in the eastern an western sections of loading level, and for the pile cap in the northern portion of the site.                                                                                                                                                                                                                                                                                                                                                                                                                                             |  |  |  |  |  |  |
| GC utilizing excavator and bulldozer to excavate and grade soil in the northern portion of the site. See detail below for soil loading and off-site disposal information.                                                                                                                                                                                                                                                                                                                                                                                                                                                                                                    |  |  |  |  |  |  |
| M and H installing rebar in the northern portion of the site for the pile cap.                                                                                                                                                                                                                                                                                                                                                                                                                                                                                                                                                                                               |  |  |  |  |  |  |
| DiFazio excavating soil and creating pits for manholes and stormwater piping near the Con Edison building. See detail below for soil loading and off-site disposal information.                                                                                                                                                                                                                                                                                                                                                                                                                                                                                              |  |  |  |  |  |  |
| Maryland Fabricators installing exterior railings and ballards in the eastern section of the site.                                                                                                                                                                                                                                                                                                                                                                                                                                                                                                                                                                           |  |  |  |  |  |  |
| Giaquinto building interior cinder block walls for the main building in the eastern section of the tipping level. Cement mixing and concrete block cutting in the central section of the site. Giaquinto utilizes a Lull forklift to transport masonry materials throughout the site.                                                                                                                                                                                                                                                                                                                                                                                        |  |  |  |  |  |  |
| Tonnage bending rebar on the tipping level of the main building. Tonnage installing rebar in the western section of the tipping level and in the Con Edison building.                                                                                                                                                                                                                                                                                                                                                                                                                                                                                                        |  |  |  |  |  |  |
| Six trucks entered the site through the gate and the Stabilized Construction Entrance gate on 25th Avenue. The GC utilizes the excavator to direct-load soil at the site onto the trucks. The trailers are loaded with soil, raise the tarp over the trailers and exit the site through the Stabilized Construction Entrance and the gate on 25th Avenue. According to the CM, the soil is being transported as "Material Meeting NJRDCSRS" and being transported offsite for final disposal at Impact Reuse & Recovery Center in Lyndhurst, New Jersey (IRRC). Details are provided on the Truck Log. The GC-prepared Truck Log and Manifests are provided in Attachment A. |  |  |  |  |  |  |
| Site work stops for a work break.                                                                                                                                                                                                                                                                                                                                                                                                                                                                                                                                                                                                                                            |  |  |  |  |  |  |
| Site work stops for the day. EnTech removes air monitoring stations.                                                                                                                                                                                                                                                                                                                                                                                                                                                                                                                                                                                                         |  |  |  |  |  |  |
| Time Off-Site: 3:30 pm                                                                                                                                                                                                                                                                                                                                                                                                                                                                                                                                                                                                                                                       |  |  |  |  |  |  |
| General Observations:                                                                                                                                                                                                                                                                                                                                                                                                                                                                                                                                                                                                                                                        |  |  |  |  |  |  |
| According to EnTech, particulate matter and total organic vapors were not detected at concentrations greater than the action levels.                                                                                                                                                                                                                                                                                                                                                                                                                                                                                                                                         |  |  |  |  |  |  |
| ater tank truck during the day.                                                                                                                                                                                                                                                                                                                                                                                                                                                                                                                                                                                                                                              |  |  |  |  |  |  |
|                                                                                                                                                                                                                                                                                                                                                                                                                                                                                                                                                                                                                                                                              |  |  |  |  |  |  |