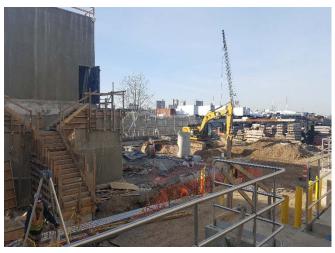

#### Observations:

| Time Stamp         | Details                                                                                                                                                                                                                                                                                                                        |  |  |  |  |  |  |  |
|--------------------|--------------------------------------------------------------------------------------------------------------------------------------------------------------------------------------------------------------------------------------------------------------------------------------------------------------------------------|--|--|--|--|--|--|--|
|                    | Time On-Site: 7:00 am                                                                                                                                                                                                                                                                                                          |  |  |  |  |  |  |  |
| 7:00 am            | EnTech set up four air monitoring stations at perimeter locations, forming a quadrangle around the anticipated work area, as specified by the CM. According to EnTech, air monitoring was occurring at the four air monitoring stations beginning at 6:35 am. The air monitoring station locations are depicted on the Sketch. |  |  |  |  |  |  |  |
| 7:00 am to 2:30 pm | Olympic installing and testing plumbing piping throughout the main building.                                                                                                                                                                                                                                                   |  |  |  |  |  |  |  |
| 7:00 am to 2:30 pm | Solar installing electrical wiring and conduit throughout the main building and Con Edison building and in the eastern outdoor section of the site.                                                                                                                                                                            |  |  |  |  |  |  |  |
| 7:00 am to 2:30 pm | K&M utilizing elevating work platforms to install fire suppression piping throughout the building.                                                                                                                                                                                                                             |  |  |  |  |  |  |  |
| 7:00 am to 2:30 pm | A&A / Empire installing piping throughout the main building.                                                                                                                                                                                                                                                                   |  |  |  |  |  |  |  |

Prepared By: Ashley Hastings

Day / Date: Monday / April 3, 2017

Client: URS / LiRo

H2M Project No.: URLI1401

| Blue Diamond installing duct work on the mezzanine level of the main building.  Jobin utilizing elevating work platforms to install roofing on the eastern and western exteriors of the main building.  CC utilizing a Lull forblitt to make materials ground the site. CC installing wooden formwork in the eastern and                                                                                                                                                                                                                                                                                                                                                     |  |  |  |  |  |  |
|------------------------------------------------------------------------------------------------------------------------------------------------------------------------------------------------------------------------------------------------------------------------------------------------------------------------------------------------------------------------------------------------------------------------------------------------------------------------------------------------------------------------------------------------------------------------------------------------------------------------------------------------------------------------------|--|--|--|--|--|--|
|                                                                                                                                                                                                                                                                                                                                                                                                                                                                                                                                                                                                                                                                              |  |  |  |  |  |  |
| CC utilizing a Lull forklift to make materials around the site. CC installing wooden formwork in the contarn and                                                                                                                                                                                                                                                                                                                                                                                                                                                                                                                                                             |  |  |  |  |  |  |
| 7:00 am to 3:20 pm  GC utilizing a Lull forklift to move materials around the site. GC installing wooden formwork in the eastern an western sections of loading level, and for the pile cap in the northern portion of the site.                                                                                                                                                                                                                                                                                                                                                                                                                                             |  |  |  |  |  |  |
| GC utilizing excavator and bulldozer to excavate and grade soil in the northern portion of the site. See detail below for soil loading and off-site disposal information.                                                                                                                                                                                                                                                                                                                                                                                                                                                                                                    |  |  |  |  |  |  |
| M and H installing rebar in the northern portion of the site for the pile cap.                                                                                                                                                                                                                                                                                                                                                                                                                                                                                                                                                                                               |  |  |  |  |  |  |
| DiFazio excavating soil and creating pits for manholes and stormwater piping near the Con Edison building. See detail below for soil loading and off-site disposal information.                                                                                                                                                                                                                                                                                                                                                                                                                                                                                              |  |  |  |  |  |  |
| Maryland Fabricators installing exterior railings and ballards in the eastern section of the site.                                                                                                                                                                                                                                                                                                                                                                                                                                                                                                                                                                           |  |  |  |  |  |  |
| Giaquinto building interior cinder block walls for the main building in the eastern section of the tipping level. Cement mixing and concrete block cutting in the central section of the site. Giaquinto utilizes a Lull forklift to transport masonry materials throughout the site.                                                                                                                                                                                                                                                                                                                                                                                        |  |  |  |  |  |  |
| Tonnage bending rebar on the tipping level of the main building. Tonnage installing rebar in the western section of the tipping level and in the Con Edison building.                                                                                                                                                                                                                                                                                                                                                                                                                                                                                                        |  |  |  |  |  |  |
| Six trucks entered the site through the gate and the Stabilized Construction Entrance gate on 25th Avenue. The GC utilizes the excavator to direct-load soil at the site onto the trucks. The trailers are loaded with soil, raise the tarp over the trailers and exit the site through the Stabilized Construction Entrance and the gate on 25th Avenue. According to the CM, the soil is being transported as "Material Meeting NJRDCSRS" and being transported offsite for final disposal at Impact Reuse & Recovery Center in Lyndhurst, New Jersey (IRRC). Details are provided on the Truck Log. The GC-prepared Truck Log and Manifests are provided in Attachment A. |  |  |  |  |  |  |
| Site work stops for a work break.                                                                                                                                                                                                                                                                                                                                                                                                                                                                                                                                                                                                                                            |  |  |  |  |  |  |
| Site work stops for the day. EnTech removes air monitoring stations.                                                                                                                                                                                                                                                                                                                                                                                                                                                                                                                                                                                                         |  |  |  |  |  |  |
| Time Off-Site: 3:30 pm                                                                                                                                                                                                                                                                                                                                                                                                                                                                                                                                                                                                                                                       |  |  |  |  |  |  |
| General Observations:                                                                                                                                                                                                                                                                                                                                                                                                                                                                                                                                                                                                                                                        |  |  |  |  |  |  |
| According to EnTech, particulate matter and total organic vapors were not detected at concentrations greater than the action levels.                                                                                                                                                                                                                                                                                                                                                                                                                                                                                                                                         |  |  |  |  |  |  |
| ater tank truck during the day.                                                                                                                                                                                                                                                                                                                                                                                                                                                                                                                                                                                                                                              |  |  |  |  |  |  |
|                                                                                                                                                                                                                                                                                                                                                                                                                                                                                                                                                                                                                                                                              |  |  |  |  |  |  |