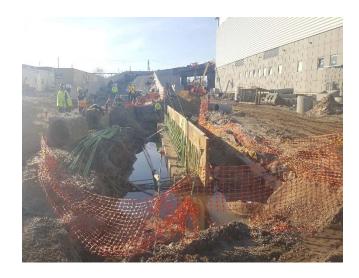

Prepared By: Ashley Hastings

Day / Date: Monday / April 3, 2017

Client: URS / LiRo

H2M Project No.: URLI1401

| Blue Diamond installing duct work on the mezzanine level of the main building.  Jobin utilizing elevating work platforms to install roofing on the eastern and western exteriors of the main building.  CC utilizing a Lull forblitt to make materials ground the site. CC installing wooden formwork in the eastern and                                                                                                                                                                                                                                                                                                                                                     |  |  |  |  |  |  |
|------------------------------------------------------------------------------------------------------------------------------------------------------------------------------------------------------------------------------------------------------------------------------------------------------------------------------------------------------------------------------------------------------------------------------------------------------------------------------------------------------------------------------------------------------------------------------------------------------------------------------------------------------------------------------|--|--|--|--|--|--|
|                                                                                                                                                                                                                                                                                                                                                                                                                                                                                                                                                                                                                                                                              |  |  |  |  |  |  |
| CC utilizing a Lull forklift to make materials around the site. CC installing wooden formwork in the contarn and                                                                                                                                                                                                                                                                                                                                                                                                                                                                                                                                                             |  |  |  |  |  |  |
| 7:00 am to 3:20 pm  GC utilizing a Lull forklift to move materials around the site. GC installing wooden formwork in the eastern an western sections of loading level, and for the pile cap in the northern portion of the site.                                                                                                                                                                                                                                                                                                                                                                                                                                             |  |  |  |  |  |  |
| GC utilizing excavator and bulldozer to excavate and grade soil in the northern portion of the site. See detail below for soil loading and off-site disposal information.                                                                                                                                                                                                                                                                                                                                                                                                                                                                                                    |  |  |  |  |  |  |
| M and H installing rebar in the northern portion of the site for the pile cap.                                                                                                                                                                                                                                                                                                                                                                                                                                                                                                                                                                                               |  |  |  |  |  |  |
| DiFazio excavating soil and creating pits for manholes and stormwater piping near the Con Edison building. See detail below for soil loading and off-site disposal information.                                                                                                                                                                                                                                                                                                                                                                                                                                                                                              |  |  |  |  |  |  |
| Maryland Fabricators installing exterior railings and ballards in the eastern section of the site.                                                                                                                                                                                                                                                                                                                                                                                                                                                                                                                                                                           |  |  |  |  |  |  |
| Giaquinto building interior cinder block walls for the main building in the eastern section of the tipping level. Cement mixing and concrete block cutting in the central section of the site. Giaquinto utilizes a Lull forklift to transport masonry materials throughout the site.                                                                                                                                                                                                                                                                                                                                                                                        |  |  |  |  |  |  |
| Tonnage bending rebar on the tipping level of the main building. Tonnage installing rebar in the western section of the tipping level and in the Con Edison building.                                                                                                                                                                                                                                                                                                                                                                                                                                                                                                        |  |  |  |  |  |  |
| Six trucks entered the site through the gate and the Stabilized Construction Entrance gate on 25th Avenue. The GC utilizes the excavator to direct-load soil at the site onto the trucks. The trailers are loaded with soil, raise the tarp over the trailers and exit the site through the Stabilized Construction Entrance and the gate on 25th Avenue. According to the CM, the soil is being transported as "Material Meeting NJRDCSRS" and being transported offsite for final disposal at Impact Reuse & Recovery Center in Lyndhurst, New Jersey (IRRC). Details are provided on the Truck Log. The GC-prepared Truck Log and Manifests are provided in Attachment A. |  |  |  |  |  |  |
| Site work stops for a work break.                                                                                                                                                                                                                                                                                                                                                                                                                                                                                                                                                                                                                                            |  |  |  |  |  |  |
| Site work stops for the day. EnTech removes air monitoring stations.                                                                                                                                                                                                                                                                                                                                                                                                                                                                                                                                                                                                         |  |  |  |  |  |  |
| Time Off-Site: 3:30 pm                                                                                                                                                                                                                                                                                                                                                                                                                                                                                                                                                                                                                                                       |  |  |  |  |  |  |
| General Observations:                                                                                                                                                                                                                                                                                                                                                                                                                                                                                                                                                                                                                                                        |  |  |  |  |  |  |
| According to EnTech, particulate matter and total organic vapors were not detected at concentrations greater than the action levels.                                                                                                                                                                                                                                                                                                                                                                                                                                                                                                                                         |  |  |  |  |  |  |
| ater tank truck during the day.                                                                                                                                                                                                                                                                                                                                                                                                                                                                                                                                                                                                                                              |  |  |  |  |  |  |
|                                                                                                                                                                                                                                                                                                                                                                                                                                                                                                                                                                                                                                                                              |  |  |  |  |  |  |