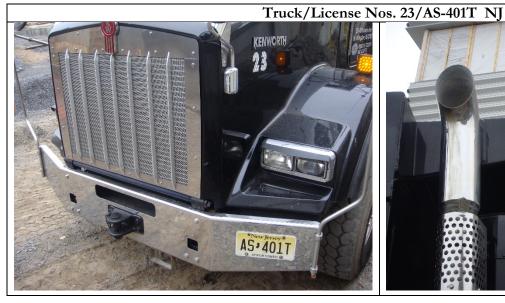

| Н | 2 | archițect |
|---|---|-----------|
|   | М |           |

| Load<br>Counter | Time In <sup>(1)</sup> | License Plate No. | Truck ID <sup>(2)</sup> | Trucking Company     | Disposal Facility <sup>(3)</sup> | Permit No. <sup>(2)</sup> | Time Out <sup>(1)</sup> | Notes |
|-----------------|------------------------|-------------------|-------------------------|----------------------|----------------------------------|---------------------------|-------------------------|-------|
| 1               | 7:00 am                | NJ AS-401T        | #26                     | Muñoz with JC Trans. | IRRC Lyndhurst, NJ               | NJ777                     | 7:25 am                 | NA    |
| 2               | 7:00 am                | NJ AS-579L        | #23                     | Muñoz with JC Trans. | IRRC Lyndhurst, NJ               | NJ777                     | 8:32 am                 | NA    |
| 3               | 7:00 am                | NJ AS-488S        | #25                     | Muñoz with JC Trans. | IRRC Lyndhurst, NJ               | NJ777                     | 2:32 pm                 | NA    |
| 4               | 10:20 am               | NJ AS-401T        | #26                     | Muñoz with JC Trans. | IRRC Lyndhurst, NJ               | NJ777                     | 10:30 am                | NA    |
| 5               | 11:20 am               | NJ AS-579L        | #23                     | Muñoz with JC Trans. | IRRC Lyndhurst, NJ               | NJ777                     | 11:43 am                | NA    |
| 6               | 1:45 pm                | NJ AT-352D        | #26                     | Muñoz with JC Trans. | IRRC Lyndhurst, NJ               | NJ777                     | 1:56 pm                 | NA    |

#### **DSNY – South West Brooklyn Marine Transfer Station**

400 Bay 41st Street, Brooklyn, N.Y.11214

Project ID: S216-399A

Date: 04/03/2017

**Summary Log of Manifests** 

| Load Counter | Time In | Time Out | Disposal Facility  | License Plate No. | Truck ID | Trucking Company    | Permit No. |
|--------------|---------|----------|--------------------|-------------------|----------|---------------------|------------|
| 1            | 6:30am  | 7:25am   | IRRC Lyndhurst, NJ | NJ AT-352D        | #26      | Munoz with JC Tran. | NJ777      |
| 1            | 6:30am  | 8:32am   | IRRC Lyndhurst, NJ | NJ AS-401T        | #23      | Munoz with JC Tran. | NJ777      |
| 1            | 6:30am  | 2:32pm   | IRRC Lyndhurst, NJ | NJ AS-425V        | #25      | Munoz with JC Tran. | NJ777      |
| 2            | 10:20am | 10:30am  | IRRC Lyndhurst, NJ | NJ AT-352D        | #26      | Munoz with JC Tran. | NJ777      |
| 2            | 11:20am | 11:43am  | IRRC Lyndhurst, NJ | NJ AS-401T        | #23      | Munoz with JC Tran. | NJ777      |
| 3            | 1:45pm  | 1:56pm   | IRRC Lyndhurst, NJ | NJ AT-352D        | #26      | Munoz with JC Tran. | NJ777      |