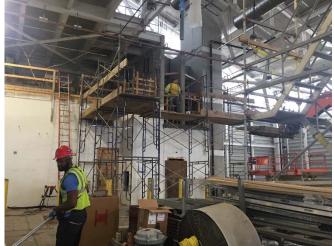

Prepared By: Ashley Hastings

Day / Date: Monday / April 3, 2017

Client: URS / LiRo

H2M Project No.: URLI1401

| Blue Diamond installing duct work on the mezzanine level of the main building.  Jobin utilizing elevating work platforms to install roofing on the eastern and western exteriors of the main building.  CC utilizing a Lull forblitt to make materials ground the site. CC installing wooden formwork in the eastern and                                                                                                                                                                                                                                                                                                                                                     |  |  |  |  |  |  |
|------------------------------------------------------------------------------------------------------------------------------------------------------------------------------------------------------------------------------------------------------------------------------------------------------------------------------------------------------------------------------------------------------------------------------------------------------------------------------------------------------------------------------------------------------------------------------------------------------------------------------------------------------------------------------|--|--|--|--|--|--|
|                                                                                                                                                                                                                                                                                                                                                                                                                                                                                                                                                                                                                                                                              |  |  |  |  |  |  |
| CC utilizing a Lull forklift to make materials around the site. CC installing wooden formwork in the contarn and                                                                                                                                                                                                                                                                                                                                                                                                                                                                                                                                                             |  |  |  |  |  |  |
| 7:00 am to 3:20 pm  GC utilizing a Lull forklift to move materials around the site. GC installing wooden formwork in the eastern an western sections of loading level, and for the pile cap in the northern portion of the site.                                                                                                                                                                                                                                                                                                                                                                                                                                             |  |  |  |  |  |  |
| GC utilizing excavator and bulldozer to excavate and grade soil in the northern portion of the site. See detail below for soil loading and off-site disposal information.                                                                                                                                                                                                                                                                                                                                                                                                                                                                                                    |  |  |  |  |  |  |
| M and H installing rebar in the northern portion of the site for the pile cap.                                                                                                                                                                                                                                                                                                                                                                                                                                                                                                                                                                                               |  |  |  |  |  |  |
| DiFazio excavating soil and creating pits for manholes and stormwater piping near the Con Edison building. See detail below for soil loading and off-site disposal information.                                                                                                                                                                                                                                                                                                                                                                                                                                                                                              |  |  |  |  |  |  |
| Maryland Fabricators installing exterior railings and ballards in the eastern section of the site.                                                                                                                                                                                                                                                                                                                                                                                                                                                                                                                                                                           |  |  |  |  |  |  |
| Giaquinto building interior cinder block walls for the main building in the eastern section of the tipping level. Cement mixing and concrete block cutting in the central section of the site. Giaquinto utilizes a Lull forklift to transport masonry materials throughout the site.                                                                                                                                                                                                                                                                                                                                                                                        |  |  |  |  |  |  |
| Tonnage bending rebar on the tipping level of the main building. Tonnage installing rebar in the western section of the tipping level and in the Con Edison building.                                                                                                                                                                                                                                                                                                                                                                                                                                                                                                        |  |  |  |  |  |  |
| Six trucks entered the site through the gate and the Stabilized Construction Entrance gate on 25th Avenue. The GC utilizes the excavator to direct-load soil at the site onto the trucks. The trailers are loaded with soil, raise the tarp over the trailers and exit the site through the Stabilized Construction Entrance and the gate on 25th Avenue. According to the CM, the soil is being transported as "Material Meeting NJRDCSRS" and being transported offsite for final disposal at Impact Reuse & Recovery Center in Lyndhurst, New Jersey (IRRC). Details are provided on the Truck Log. The GC-prepared Truck Log and Manifests are provided in Attachment A. |  |  |  |  |  |  |
| Site work stops for a work break.                                                                                                                                                                                                                                                                                                                                                                                                                                                                                                                                                                                                                                            |  |  |  |  |  |  |
| Site work stops for the day. EnTech removes air monitoring stations.                                                                                                                                                                                                                                                                                                                                                                                                                                                                                                                                                                                                         |  |  |  |  |  |  |
| Time Off-Site: 3:30 pm                                                                                                                                                                                                                                                                                                                                                                                                                                                                                                                                                                                                                                                       |  |  |  |  |  |  |
| General Observations:                                                                                                                                                                                                                                                                                                                                                                                                                                                                                                                                                                                                                                                        |  |  |  |  |  |  |
| According to EnTech, particulate matter and total organic vapors were not detected at concentrations greater than the action levels.                                                                                                                                                                                                                                                                                                                                                                                                                                                                                                                                         |  |  |  |  |  |  |
| ater tank truck during the day.                                                                                                                                                                                                                                                                                                                                                                                                                                                                                                                                                                                                                                              |  |  |  |  |  |  |
|                                                                                                                                                                                                                                                                                                                                                                                                                                                                                                                                                                                                                                                                              |  |  |  |  |  |  |