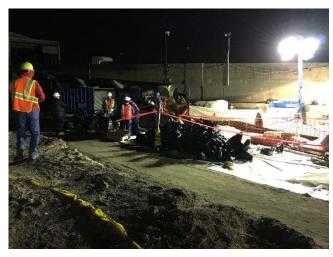

#### Observations:

| Time Stamp         | Details                                                                                                                                                                                                                                                                                                                        |  |  |  |  |  |  |  |
|--------------------|--------------------------------------------------------------------------------------------------------------------------------------------------------------------------------------------------------------------------------------------------------------------------------------------------------------------------------|--|--|--|--|--|--|--|
|                    | Time On-Site: 7:00 am                                                                                                                                                                                                                                                                                                          |  |  |  |  |  |  |  |
| 7:00 am            | EnTech set up four air monitoring stations at perimeter locations, forming a quadrangle around the anticipated work area, as specified by the CM. According to EnTech, air monitoring was occurring at the four air monitoring stations beginning at 6:35 am. The air monitoring station locations are depicted on the Sketch. |  |  |  |  |  |  |  |
| 7:00 am to 2:30 pm | Olympic installing and testing plumbing piping throughout the main building.                                                                                                                                                                                                                                                   |  |  |  |  |  |  |  |
| 7:00 am to 2:30 pm | Solar installing electrical wiring and conduit throughout the main building and Con Edison building and in the eastern outdoor section of the site.                                                                                                                                                                            |  |  |  |  |  |  |  |
| 7:00 am to 2:30 pm | K&M utilizing elevating work platforms to install fire suppression piping throughout the building.                                                                                                                                                                                                                             |  |  |  |  |  |  |  |
| 7:00 am to 2:30 pm | A&A / Empire installing piping throughout the main building.                                                                                                                                                                                                                                                                   |  |  |  |  |  |  |  |

Prepared By: Ashley Hastings

Day / Date: Monday / April 3, 2017

Client: URS / LiRo

H2M Project No.: URLI1401

| Blue Diamond installing duct work on the mezzanine level of the main building.  Jobin utilizing elevating work platforms to install roofing on the eastern and western exteriors of the main building.  CC utilizing a Lull forblitt to make materials ground the site. CC installing wooden formwork in the eastern and                                                                                                                                                                                                                                                                                                                                                     |  |  |  |  |  |  |
|------------------------------------------------------------------------------------------------------------------------------------------------------------------------------------------------------------------------------------------------------------------------------------------------------------------------------------------------------------------------------------------------------------------------------------------------------------------------------------------------------------------------------------------------------------------------------------------------------------------------------------------------------------------------------|--|--|--|--|--|--|
|                                                                                                                                                                                                                                                                                                                                                                                                                                                                                                                                                                                                                                                                              |  |  |  |  |  |  |
| CC utilizing a Lull forklift to make materials around the site. CC installing wooden formwork in the contarn and                                                                                                                                                                                                                                                                                                                                                                                                                                                                                                                                                             |  |  |  |  |  |  |
| 7:00 am to 3:20 pm  GC utilizing a Lull forklift to move materials around the site. GC installing wooden formwork in the eastern an western sections of loading level, and for the pile cap in the northern portion of the site.                                                                                                                                                                                                                                                                                                                                                                                                                                             |  |  |  |  |  |  |
| GC utilizing excavator and bulldozer to excavate and grade soil in the northern portion of the site. See detail below for soil loading and off-site disposal information.                                                                                                                                                                                                                                                                                                                                                                                                                                                                                                    |  |  |  |  |  |  |
| M and H installing rebar in the northern portion of the site for the pile cap.                                                                                                                                                                                                                                                                                                                                                                                                                                                                                                                                                                                               |  |  |  |  |  |  |
| DiFazio excavating soil and creating pits for manholes and stormwater piping near the Con Edison building. See detail below for soil loading and off-site disposal information.                                                                                                                                                                                                                                                                                                                                                                                                                                                                                              |  |  |  |  |  |  |
| Maryland Fabricators installing exterior railings and ballards in the eastern section of the site.                                                                                                                                                                                                                                                                                                                                                                                                                                                                                                                                                                           |  |  |  |  |  |  |
| Giaquinto building interior cinder block walls for the main building in the eastern section of the tipping level. Cement mixing and concrete block cutting in the central section of the site. Giaquinto utilizes a Lull forklift to transport masonry materials throughout the site.                                                                                                                                                                                                                                                                                                                                                                                        |  |  |  |  |  |  |
| Tonnage bending rebar on the tipping level of the main building. Tonnage installing rebar in the western section of the tipping level and in the Con Edison building.                                                                                                                                                                                                                                                                                                                                                                                                                                                                                                        |  |  |  |  |  |  |
| Six trucks entered the site through the gate and the Stabilized Construction Entrance gate on 25th Avenue. The GC utilizes the excavator to direct-load soil at the site onto the trucks. The trailers are loaded with soil, raise the tarp over the trailers and exit the site through the Stabilized Construction Entrance and the gate on 25th Avenue. According to the CM, the soil is being transported as "Material Meeting NJRDCSRS" and being transported offsite for final disposal at Impact Reuse & Recovery Center in Lyndhurst, New Jersey (IRRC). Details are provided on the Truck Log. The GC-prepared Truck Log and Manifests are provided in Attachment A. |  |  |  |  |  |  |
| Site work stops for a work break.                                                                                                                                                                                                                                                                                                                                                                                                                                                                                                                                                                                                                                            |  |  |  |  |  |  |
| Site work stops for the day. EnTech removes air monitoring stations.                                                                                                                                                                                                                                                                                                                                                                                                                                                                                                                                                                                                         |  |  |  |  |  |  |
| Time Off-Site: 3:30 pm                                                                                                                                                                                                                                                                                                                                                                                                                                                                                                                                                                                                                                                       |  |  |  |  |  |  |
| General Observations:                                                                                                                                                                                                                                                                                                                                                                                                                                                                                                                                                                                                                                                        |  |  |  |  |  |  |
| According to EnTech, particulate matter and total organic vapors were not detected at concentrations greater than the action levels.                                                                                                                                                                                                                                                                                                                                                                                                                                                                                                                                         |  |  |  |  |  |  |
| ater tank truck during the day.                                                                                                                                                                                                                                                                                                                                                                                                                                                                                                                                                                                                                                              |  |  |  |  |  |  |
|                                                                                                                                                                                                                                                                                                                                                                                                                                                                                                                                                                                                                                                                              |  |  |  |  |  |  |