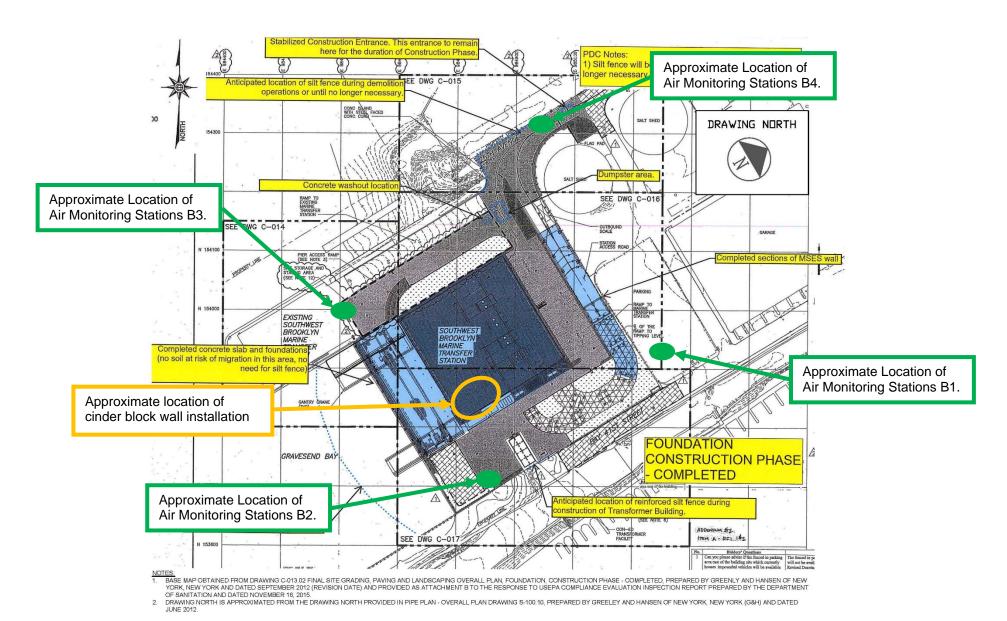

#### Observations:

| Time Stamp         | Details                                                                                                                                                                                                                                                                                                                        |  |  |  |  |  |  |  |
|--------------------|--------------------------------------------------------------------------------------------------------------------------------------------------------------------------------------------------------------------------------------------------------------------------------------------------------------------------------|--|--|--|--|--|--|--|
|                    | Time On-Site: 7:00 am                                                                                                                                                                                                                                                                                                          |  |  |  |  |  |  |  |
| 7:00 am            | EnTech set up four air monitoring stations at perimeter locations, forming a quadrangle around the anticipated work area, as specified by the CM. According to EnTech, air monitoring was occurring at the four air monitoring stations beginning at 6:35 am. The air monitoring station locations are depicted on the Sketch. |  |  |  |  |  |  |  |
| 7:00 am to 2:30 pm | Olympic installing and testing plumbing piping throughout the main building.                                                                                                                                                                                                                                                   |  |  |  |  |  |  |  |
| 7:00 am to 2:30 pm | Solar installing electrical wiring and conduit throughout the main building and Con Edison building and in the eastern outdoor section of the site.                                                                                                                                                                            |  |  |  |  |  |  |  |
| 7:00 am to 2:30 pm | K&M utilizing elevating work platforms to install fire suppression piping throughout the building.                                                                                                                                                                                                                             |  |  |  |  |  |  |  |
| 7:00 am to 2:30 pm | A&A / Empire installing piping throughout the main building.                                                                                                                                                                                                                                                                   |  |  |  |  |  |  |  |