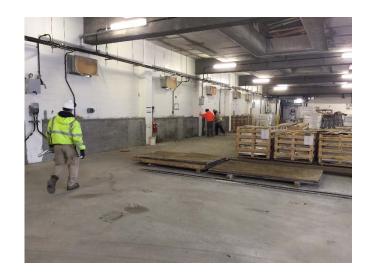

#### Observations:

| Time Stamp         | Details                                                                                                                                                                                                                                                                                                                        |  |  |  |  |  |  |  |
|--------------------|--------------------------------------------------------------------------------------------------------------------------------------------------------------------------------------------------------------------------------------------------------------------------------------------------------------------------------|--|--|--|--|--|--|--|
|                    | Time On-Site: 7:00 am                                                                                                                                                                                                                                                                                                          |  |  |  |  |  |  |  |
| 7:00 am            | EnTech set up four air monitoring stations at perimeter locations, forming a quadrangle around the anticipated work area, as specified by the CM. According to EnTech, air monitoring was occurring at the four air monitoring stations beginning at 6:35 am. The air monitoring station locations are depicted on the Sketch. |  |  |  |  |  |  |  |
| 7:00 am to 2:30 pm | Olympic installing and testing plumbing piping throughout the main building.                                                                                                                                                                                                                                                   |  |  |  |  |  |  |  |
| 7:00 am to 2:30 pm | Solar installing electrical wiring and conduit throughout the main building and Con Edison building and in the eastern outdoor section of the site.                                                                                                                                                                            |  |  |  |  |  |  |  |
| 7:00 am to 2:30 pm | K&M utilizing elevating work platforms to install fire suppression piping throughout the building.                                                                                                                                                                                                                             |  |  |  |  |  |  |  |
| 7:00 am to 2:30 pm | A&A / Empire installing piping throughout the main building.                                                                                                                                                                                                                                                                   |  |  |  |  |  |  |  |

Prepared By: Ashley Hastings

Day / Date: Monday / April 3, 2017

Client: URS / LiRo

H2M Project No.: URLI1401

| Blue Diamond installing duct work on the mezzanine level of the main building.  Jobin utilizing elevating work platforms to install roofing on the eastern and western exteriors of the main building.  CC utilizing a Lull forblitt to make materials ground the site. CC installing wooden formwork in the eastern and                                                                                                                                                                                                                                                                                                                                                     |  |  |  |  |  |  |
|------------------------------------------------------------------------------------------------------------------------------------------------------------------------------------------------------------------------------------------------------------------------------------------------------------------------------------------------------------------------------------------------------------------------------------------------------------------------------------------------------------------------------------------------------------------------------------------------------------------------------------------------------------------------------|--|--|--|--|--|--|
|                                                                                                                                                                                                                                                                                                                                                                                                                                                                                                                                                                                                                                                                              |  |  |  |  |  |  |
| CC utilizing a Lull forklift to make materials around the site. CC installing wooden formwork in the contarn and                                                                                                                                                                                                                                                                                                                                                                                                                                                                                                                                                             |  |  |  |  |  |  |
| 7:00 am to 3:20 pm  GC utilizing a Lull forklift to move materials around the site. GC installing wooden formwork in the eastern an western sections of loading level, and for the pile cap in the northern portion of the site.                                                                                                                                                                                                                                                                                                                                                                                                                                             |  |  |  |  |  |  |
| GC utilizing excavator and bulldozer to excavate and grade soil in the northern portion of the site. See detail below for soil loading and off-site disposal information.                                                                                                                                                                                                                                                                                                                                                                                                                                                                                                    |  |  |  |  |  |  |
| M and H installing rebar in the northern portion of the site for the pile cap.                                                                                                                                                                                                                                                                                                                                                                                                                                                                                                                                                                                               |  |  |  |  |  |  |
| DiFazio excavating soil and creating pits for manholes and stormwater piping near the Con Edison building. See detail below for soil loading and off-site disposal information.                                                                                                                                                                                                                                                                                                                                                                                                                                                                                              |  |  |  |  |  |  |
| Maryland Fabricators installing exterior railings and ballards in the eastern section of the site.                                                                                                                                                                                                                                                                                                                                                                                                                                                                                                                                                                           |  |  |  |  |  |  |
| Giaquinto building interior cinder block walls for the main building in the eastern section of the tipping level. Cement mixing and concrete block cutting in the central section of the site. Giaquinto utilizes a Lull forklift to transport masonry materials throughout the site.                                                                                                                                                                                                                                                                                                                                                                                        |  |  |  |  |  |  |
| Tonnage bending rebar on the tipping level of the main building. Tonnage installing rebar in the western section of the tipping level and in the Con Edison building.                                                                                                                                                                                                                                                                                                                                                                                                                                                                                                        |  |  |  |  |  |  |
| Six trucks entered the site through the gate and the Stabilized Construction Entrance gate on 25th Avenue. The GC utilizes the excavator to direct-load soil at the site onto the trucks. The trailers are loaded with soil, raise the tarp over the trailers and exit the site through the Stabilized Construction Entrance and the gate on 25th Avenue. According to the CM, the soil is being transported as "Material Meeting NJRDCSRS" and being transported offsite for final disposal at Impact Reuse & Recovery Center in Lyndhurst, New Jersey (IRRC). Details are provided on the Truck Log. The GC-prepared Truck Log and Manifests are provided in Attachment A. |  |  |  |  |  |  |
| Site work stops for a work break.                                                                                                                                                                                                                                                                                                                                                                                                                                                                                                                                                                                                                                            |  |  |  |  |  |  |
| Site work stops for the day. EnTech removes air monitoring stations.                                                                                                                                                                                                                                                                                                                                                                                                                                                                                                                                                                                                         |  |  |  |  |  |  |
| Time Off-Site: 3:30 pm                                                                                                                                                                                                                                                                                                                                                                                                                                                                                                                                                                                                                                                       |  |  |  |  |  |  |
| General Observations:                                                                                                                                                                                                                                                                                                                                                                                                                                                                                                                                                                                                                                                        |  |  |  |  |  |  |
| According to EnTech, particulate matter and total organic vapors were not detected at concentrations greater than the action levels.                                                                                                                                                                                                                                                                                                                                                                                                                                                                                                                                         |  |  |  |  |  |  |
| ater tank truck during the day.                                                                                                                                                                                                                                                                                                                                                                                                                                                                                                                                                                                                                                              |  |  |  |  |  |  |
|                                                                                                                                                                                                                                                                                                                                                                                                                                                                                                                                                                                                                                                                              |  |  |  |  |  |  |