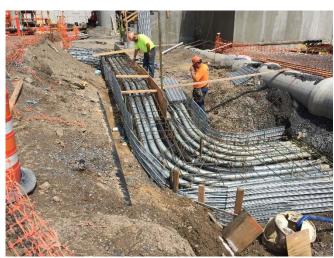

#### Observations:

| Time Stamp         | Details                                                                                                                                                                                                                                                                                                                        |  |  |  |  |  |  |  |
|--------------------|--------------------------------------------------------------------------------------------------------------------------------------------------------------------------------------------------------------------------------------------------------------------------------------------------------------------------------|--|--|--|--|--|--|--|
|                    | Time On-Site: 7:00 am                                                                                                                                                                                                                                                                                                          |  |  |  |  |  |  |  |
| 7:00 am            | EnTech set up four air monitoring stations at perimeter locations, forming a quadrangle around the anticipated work area, as specified by the CM. According to EnTech, air monitoring was occurring at the four air monitoring stations beginning at 6:35 am. The air monitoring station locations are depicted on the Sketch. |  |  |  |  |  |  |  |
| 7:00 am to 2:30 pm | Olympic installing and testing plumbing piping throughout the main building.                                                                                                                                                                                                                                                   |  |  |  |  |  |  |  |
| 7:00 am to 2:30 pm | Solar installing electrical wiring and conduit throughout the main building and Con Edison building and in the eastern outdoor section of the site.                                                                                                                                                                            |  |  |  |  |  |  |  |
| 7:00 am to 2:30 pm | K&M utilizing elevating work platforms to install fire suppression piping throughout the building.                                                                                                                                                                                                                             |  |  |  |  |  |  |  |
| 7:00 am to 2:30 pm | A&A / Empire installing piping throughout the main building.                                                                                                                                                                                                                                                                   |  |  |  |  |  |  |  |

Prepared By: Ashley Hastings

Day / Date: Monday / April 3, 2017

Client: URS / LiRo

H2M Project No.: URLI1401

| Blue Diamond installing duct work on the mezzanine level of the main building.  Jobin utilizing elevating work platforms to install roofing on the eastern and western exteriors of the main building.  CC utilizing a Lull forblitt to make materials ground the site. CC installing wooden formwork in the eastern and                                                                                                                                                                                                                                                                                                                                                     |  |  |  |  |  |  |
|------------------------------------------------------------------------------------------------------------------------------------------------------------------------------------------------------------------------------------------------------------------------------------------------------------------------------------------------------------------------------------------------------------------------------------------------------------------------------------------------------------------------------------------------------------------------------------------------------------------------------------------------------------------------------|--|--|--|--|--|--|
|                                                                                                                                                                                                                                                                                                                                                                                                                                                                                                                                                                                                                                                                              |  |  |  |  |  |  |
| CC utilizing a Lull forklift to make materials around the site. CC installing wooden formwork in the contarn and                                                                                                                                                                                                                                                                                                                                                                                                                                                                                                                                                             |  |  |  |  |  |  |
| 7:00 am to 3:20 pm  GC utilizing a Lull forklift to move materials around the site. GC installing wooden formwork in the eastern an western sections of loading level, and for the pile cap in the northern portion of the site.                                                                                                                                                                                                                                                                                                                                                                                                                                             |  |  |  |  |  |  |
| GC utilizing excavator and bulldozer to excavate and grade soil in the northern portion of the site. See detail below for soil loading and off-site disposal information.                                                                                                                                                                                                                                                                                                                                                                                                                                                                                                    |  |  |  |  |  |  |
| M and H installing rebar in the northern portion of the site for the pile cap.                                                                                                                                                                                                                                                                                                                                                                                                                                                                                                                                                                                               |  |  |  |  |  |  |
| DiFazio excavating soil and creating pits for manholes and stormwater piping near the Con Edison building. See detail below for soil loading and off-site disposal information.                                                                                                                                                                                                                                                                                                                                                                                                                                                                                              |  |  |  |  |  |  |
| Maryland Fabricators installing exterior railings and ballards in the eastern section of the site.                                                                                                                                                                                                                                                                                                                                                                                                                                                                                                                                                                           |  |  |  |  |  |  |
| Giaquinto building interior cinder block walls for the main building in the eastern section of the tipping level. Cement mixing and concrete block cutting in the central section of the site. Giaquinto utilizes a Lull forklift to transport masonry materials throughout the site.                                                                                                                                                                                                                                                                                                                                                                                        |  |  |  |  |  |  |
| Tonnage bending rebar on the tipping level of the main building. Tonnage installing rebar in the western section of the tipping level and in the Con Edison building.                                                                                                                                                                                                                                                                                                                                                                                                                                                                                                        |  |  |  |  |  |  |
| Six trucks entered the site through the gate and the Stabilized Construction Entrance gate on 25th Avenue. The GC utilizes the excavator to direct-load soil at the site onto the trucks. The trailers are loaded with soil, raise the tarp over the trailers and exit the site through the Stabilized Construction Entrance and the gate on 25th Avenue. According to the CM, the soil is being transported as "Material Meeting NJRDCSRS" and being transported offsite for final disposal at Impact Reuse & Recovery Center in Lyndhurst, New Jersey (IRRC). Details are provided on the Truck Log. The GC-prepared Truck Log and Manifests are provided in Attachment A. |  |  |  |  |  |  |
| Site work stops for a work break.                                                                                                                                                                                                                                                                                                                                                                                                                                                                                                                                                                                                                                            |  |  |  |  |  |  |
| Site work stops for the day. EnTech removes air monitoring stations.                                                                                                                                                                                                                                                                                                                                                                                                                                                                                                                                                                                                         |  |  |  |  |  |  |
| Time Off-Site: 3:30 pm                                                                                                                                                                                                                                                                                                                                                                                                                                                                                                                                                                                                                                                       |  |  |  |  |  |  |
| General Observations:                                                                                                                                                                                                                                                                                                                                                                                                                                                                                                                                                                                                                                                        |  |  |  |  |  |  |
| According to EnTech, particulate matter and total organic vapors were not detected at concentrations greater than the action levels.                                                                                                                                                                                                                                                                                                                                                                                                                                                                                                                                         |  |  |  |  |  |  |
| ater tank truck during the day.                                                                                                                                                                                                                                                                                                                                                                                                                                                                                                                                                                                                                                              |  |  |  |  |  |  |
|                                                                                                                                                                                                                                                                                                                                                                                                                                                                                                                                                                                                                                                                              |  |  |  |  |  |  |