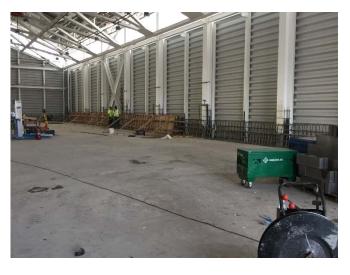

Prepared By: Ashley Hastings

Day / Date: Monday / April 3, 2017

Client: URS / LiRo

H2M Project No.: URLI1401

| Blue Diamond installing duct work on the mezzanine level of the main building.  Jobin utilizing elevating work platforms to install roofing on the eastern and western exteriors of the main building.  CC utilizing a Lull forblitt to make materials ground the site. CC installing wooden formwork in the eastern and                                                                                                                                                                                                                                                                                                                                                     |  |  |  |  |  |  |
|------------------------------------------------------------------------------------------------------------------------------------------------------------------------------------------------------------------------------------------------------------------------------------------------------------------------------------------------------------------------------------------------------------------------------------------------------------------------------------------------------------------------------------------------------------------------------------------------------------------------------------------------------------------------------|--|--|--|--|--|--|
|                                                                                                                                                                                                                                                                                                                                                                                                                                                                                                                                                                                                                                                                              |  |  |  |  |  |  |
| CC utilizing a Lull forklift to make materials around the site. CC installing wooden formwork in the contarn and                                                                                                                                                                                                                                                                                                                                                                                                                                                                                                                                                             |  |  |  |  |  |  |
| 7:00 am to 3:20 pm  GC utilizing a Lull forklift to move materials around the site. GC installing wooden formwork in the eastern an western sections of loading level, and for the pile cap in the northern portion of the site.                                                                                                                                                                                                                                                                                                                                                                                                                                             |  |  |  |  |  |  |
| GC utilizing excavator and bulldozer to excavate and grade soil in the northern portion of the site. See detail below for soil loading and off-site disposal information.                                                                                                                                                                                                                                                                                                                                                                                                                                                                                                    |  |  |  |  |  |  |
| M and H installing rebar in the northern portion of the site for the pile cap.                                                                                                                                                                                                                                                                                                                                                                                                                                                                                                                                                                                               |  |  |  |  |  |  |
| DiFazio excavating soil and creating pits for manholes and stormwater piping near the Con Edison building. See detail below for soil loading and off-site disposal information.                                                                                                                                                                                                                                                                                                                                                                                                                                                                                              |  |  |  |  |  |  |
| Maryland Fabricators installing exterior railings and ballards in the eastern section of the site.                                                                                                                                                                                                                                                                                                                                                                                                                                                                                                                                                                           |  |  |  |  |  |  |
| Giaquinto building interior cinder block walls for the main building in the eastern section of the tipping level. Cement mixing and concrete block cutting in the central section of the site. Giaquinto utilizes a Lull forklift to transport masonry materials throughout the site.                                                                                                                                                                                                                                                                                                                                                                                        |  |  |  |  |  |  |
| Tonnage bending rebar on the tipping level of the main building. Tonnage installing rebar in the western section of the tipping level and in the Con Edison building.                                                                                                                                                                                                                                                                                                                                                                                                                                                                                                        |  |  |  |  |  |  |
| Six trucks entered the site through the gate and the Stabilized Construction Entrance gate on 25th Avenue. The GC utilizes the excavator to direct-load soil at the site onto the trucks. The trailers are loaded with soil, raise the tarp over the trailers and exit the site through the Stabilized Construction Entrance and the gate on 25th Avenue. According to the CM, the soil is being transported as "Material Meeting NJRDCSRS" and being transported offsite for final disposal at Impact Reuse & Recovery Center in Lyndhurst, New Jersey (IRRC). Details are provided on the Truck Log. The GC-prepared Truck Log and Manifests are provided in Attachment A. |  |  |  |  |  |  |
| Site work stops for a work break.                                                                                                                                                                                                                                                                                                                                                                                                                                                                                                                                                                                                                                            |  |  |  |  |  |  |
| Site work stops for the day. EnTech removes air monitoring stations.                                                                                                                                                                                                                                                                                                                                                                                                                                                                                                                                                                                                         |  |  |  |  |  |  |
| Time Off-Site: 3:30 pm                                                                                                                                                                                                                                                                                                                                                                                                                                                                                                                                                                                                                                                       |  |  |  |  |  |  |
| General Observations:                                                                                                                                                                                                                                                                                                                                                                                                                                                                                                                                                                                                                                                        |  |  |  |  |  |  |
| According to EnTech, particulate matter and total organic vapors were not detected at concentrations greater than the action levels.                                                                                                                                                                                                                                                                                                                                                                                                                                                                                                                                         |  |  |  |  |  |  |
| ater tank truck during the day.                                                                                                                                                                                                                                                                                                                                                                                                                                                                                                                                                                                                                                              |  |  |  |  |  |  |
|                                                                                                                                                                                                                                                                                                                                                                                                                                                                                                                                                                                                                                                                              |  |  |  |  |  |  |