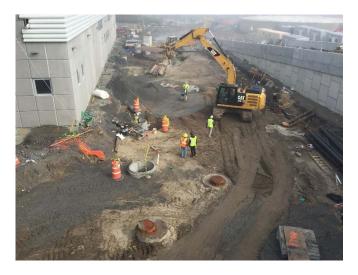

#### Observations:

| Time Stamp         | Details                                                                                                                                                                                                                                                                                                                        |  |  |  |  |  |  |  |
|--------------------|--------------------------------------------------------------------------------------------------------------------------------------------------------------------------------------------------------------------------------------------------------------------------------------------------------------------------------|--|--|--|--|--|--|--|
|                    | Time On-Site: 7:00 am                                                                                                                                                                                                                                                                                                          |  |  |  |  |  |  |  |
| 7:00 am            | EnTech set up four air monitoring stations at perimeter locations, forming a quadrangle around the anticipated work area, as specified by the CM. According to EnTech, air monitoring was occurring at the four air monitoring stations beginning at 6:35 am. The air monitoring station locations are depicted on the Sketch. |  |  |  |  |  |  |  |
| 7:00 am to 2:30 pm | Olympic installing and testing plumbing piping throughout the main building.                                                                                                                                                                                                                                                   |  |  |  |  |  |  |  |
| 7:00 am to 2:30 pm | Solar installing electrical wiring and conduit throughout the main building and Con Edison building and in the eastern outdoor section of the site.                                                                                                                                                                            |  |  |  |  |  |  |  |
| 7:00 am to 2:30 pm | K&M utilizing elevating work platforms to install fire suppression piping throughout the building.                                                                                                                                                                                                                             |  |  |  |  |  |  |  |
| 7:00 am to 2:30 pm | A&A / Empire installing piping throughout the main building.                                                                                                                                                                                                                                                                   |  |  |  |  |  |  |  |

Prepared By: Ashley Hastings

Day / Date: Monday / April 3, 2017

Client: URS / LiRo

H2M Project No.: URLI1401

| Blue Diamond installing duct work on the mezzanine level of the main building.  Jobin utilizing elevating work platforms to install roofing on the eastern and western exteriors of the main building.  CC utilizing a Lull forblitt to make materials ground the site. CC installing wooden formwork in the eastern and                                                                                                                                                                                                                                                                                                                                                     |  |  |  |  |  |  |
|------------------------------------------------------------------------------------------------------------------------------------------------------------------------------------------------------------------------------------------------------------------------------------------------------------------------------------------------------------------------------------------------------------------------------------------------------------------------------------------------------------------------------------------------------------------------------------------------------------------------------------------------------------------------------|--|--|--|--|--|--|
|                                                                                                                                                                                                                                                                                                                                                                                                                                                                                                                                                                                                                                                                              |  |  |  |  |  |  |
| CC utilizing a Lull forklift to make materials around the site. CC installing wooden formwork in the contarn and                                                                                                                                                                                                                                                                                                                                                                                                                                                                                                                                                             |  |  |  |  |  |  |
| 7:00 am to 3:20 pm  GC utilizing a Lull forklift to move materials around the site. GC installing wooden formwork in the eastern an western sections of loading level, and for the pile cap in the northern portion of the site.                                                                                                                                                                                                                                                                                                                                                                                                                                             |  |  |  |  |  |  |
| GC utilizing excavator and bulldozer to excavate and grade soil in the northern portion of the site. See detail below for soil loading and off-site disposal information.                                                                                                                                                                                                                                                                                                                                                                                                                                                                                                    |  |  |  |  |  |  |
| M and H installing rebar in the northern portion of the site for the pile cap.                                                                                                                                                                                                                                                                                                                                                                                                                                                                                                                                                                                               |  |  |  |  |  |  |
| DiFazio excavating soil and creating pits for manholes and stormwater piping near the Con Edison building. See detail below for soil loading and off-site disposal information.                                                                                                                                                                                                                                                                                                                                                                                                                                                                                              |  |  |  |  |  |  |
| Maryland Fabricators installing exterior railings and ballards in the eastern section of the site.                                                                                                                                                                                                                                                                                                                                                                                                                                                                                                                                                                           |  |  |  |  |  |  |
| Giaquinto building interior cinder block walls for the main building in the eastern section of the tipping level. Cement mixing and concrete block cutting in the central section of the site. Giaquinto utilizes a Lull forklift to transport masonry materials throughout the site.                                                                                                                                                                                                                                                                                                                                                                                        |  |  |  |  |  |  |
| Tonnage bending rebar on the tipping level of the main building. Tonnage installing rebar in the western section of the tipping level and in the Con Edison building.                                                                                                                                                                                                                                                                                                                                                                                                                                                                                                        |  |  |  |  |  |  |
| Six trucks entered the site through the gate and the Stabilized Construction Entrance gate on 25th Avenue. The GC utilizes the excavator to direct-load soil at the site onto the trucks. The trailers are loaded with soil, raise the tarp over the trailers and exit the site through the Stabilized Construction Entrance and the gate on 25th Avenue. According to the CM, the soil is being transported as "Material Meeting NJRDCSRS" and being transported offsite for final disposal at Impact Reuse & Recovery Center in Lyndhurst, New Jersey (IRRC). Details are provided on the Truck Log. The GC-prepared Truck Log and Manifests are provided in Attachment A. |  |  |  |  |  |  |
| Site work stops for a work break.                                                                                                                                                                                                                                                                                                                                                                                                                                                                                                                                                                                                                                            |  |  |  |  |  |  |
| Site work stops for the day. EnTech removes air monitoring stations.                                                                                                                                                                                                                                                                                                                                                                                                                                                                                                                                                                                                         |  |  |  |  |  |  |
| Time Off-Site: 3:30 pm                                                                                                                                                                                                                                                                                                                                                                                                                                                                                                                                                                                                                                                       |  |  |  |  |  |  |
| General Observations:                                                                                                                                                                                                                                                                                                                                                                                                                                                                                                                                                                                                                                                        |  |  |  |  |  |  |
| According to EnTech, particulate matter and total organic vapors were not detected at concentrations greater than the action levels.                                                                                                                                                                                                                                                                                                                                                                                                                                                                                                                                         |  |  |  |  |  |  |
| ater tank truck during the day.                                                                                                                                                                                                                                                                                                                                                                                                                                                                                                                                                                                                                                              |  |  |  |  |  |  |
|                                                                                                                                                                                                                                                                                                                                                                                                                                                                                                                                                                                                                                                                              |  |  |  |  |  |  |