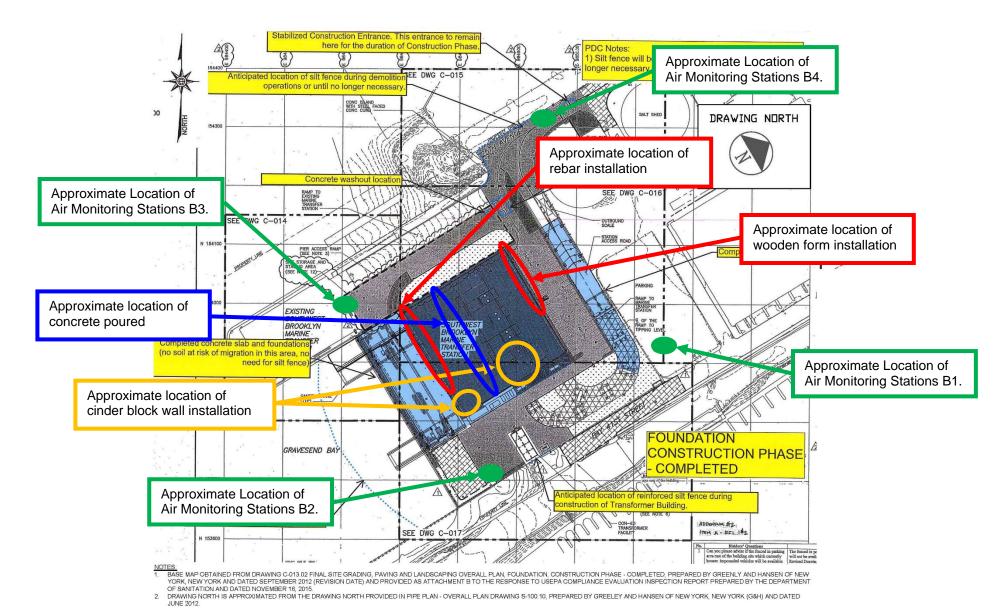

#### Observations:

| Time Stamp         | Details                                                                                                                                                                                                                                                                                                                        |  |  |  |  |  |  |  |
|--------------------|--------------------------------------------------------------------------------------------------------------------------------------------------------------------------------------------------------------------------------------------------------------------------------------------------------------------------------|--|--|--|--|--|--|--|
|                    | Time On-Site: 7:00 am                                                                                                                                                                                                                                                                                                          |  |  |  |  |  |  |  |
| 7:00 am            | EnTech set up four air monitoring stations at perimeter locations, forming a quadrangle around the anticipated work area, as specified by the CM. According to EnTech, air monitoring was occurring at the four air monitoring stations beginning at 6:35 am. The air monitoring station locations are depicted on the Sketch. |  |  |  |  |  |  |  |
| 7:00 am to 2:30 pm | Olympic installing and testing plumbing piping throughout the main building.                                                                                                                                                                                                                                                   |  |  |  |  |  |  |  |
| 7:00 am to 2:30 pm | Solar installing electrical wiring and conduit throughout the main building and Con Edison building and in the eastern outdoor section of the site.                                                                                                                                                                            |  |  |  |  |  |  |  |
| 7:00 am to 2:30 pm | K&M utilizing elevating work platforms to install fire suppression piping throughout the building.                                                                                                                                                                                                                             |  |  |  |  |  |  |  |
| 7:00 am to 2:30 pm | A&A / Empire installing piping throughout the main building.                                                                                                                                                                                                                                                                   |  |  |  |  |  |  |  |