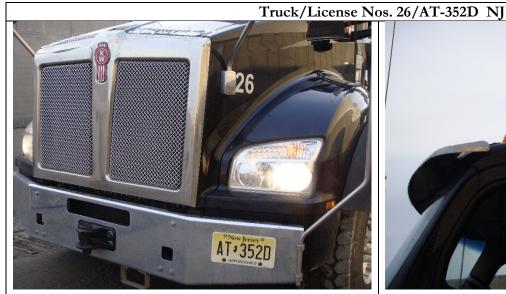

| Н | 2 | archițect |
|---|---|-----------|
|   | М |           |

| Load<br>Counter | Time In <sup>(1)</sup> | License Plate No. | Truck ID <sup>(2)</sup> | Trucking Company     | Disposal Facility <sup>(3)</sup> | Permit No. <sup>(2)</sup> | Time Out <sup>(1)</sup> | Notes |
|-----------------|------------------------|-------------------|-------------------------|----------------------|----------------------------------|---------------------------|-------------------------|-------|
| 1               | 7:00 am                | NJ AS-401T        | #26                     | Muñoz with JC Trans. | IRRC Lyndhurst, NJ               | NJ777                     | 7:25 am                 | NA    |
| 2               | 7:00 am                | NJ AS-579L        | #23                     | Muñoz with JC Trans. | IRRC Lyndhurst, NJ               | NJ777                     | 8:32 am                 | NA    |
| 3               | 7:00 am                | NJ AS-488S        | #25                     | Muñoz with JC Trans. | IRRC Lyndhurst, NJ               | NJ777                     | 2:32 pm                 | NA    |
| 4               | 10:20 am               | NJ AS-401T        | #26                     | Muñoz with JC Trans. | IRRC Lyndhurst, NJ               | NJ777                     | 10:30 am                | NA    |
| 5               | 11:20 am               | NJ AS-579L        | #23                     | Muñoz with JC Trans. | IRRC Lyndhurst, NJ               | NJ777                     | 11:43 am                | NA    |
| 6               | 1:45 pm                | NJ AT-352D        | #26                     | Muñoz with JC Trans. | IRRC Lyndhurst, NJ               | NJ777                     | 1:56 pm                 | NA    |

#### **DSNY – South West Brooklyn Marine Transfer Station**

400 Bay 41st Street, Brooklyn, N.Y.11214

Project ID: S216-399A

Date: 04/03/2017

**Summary Log of Manifests** 

| Load Counter | Time In | Time Out | Disposal Facility  | License Plate No. | Truck ID | Trucking Company    | Permit No. |
|--------------|---------|----------|--------------------|-------------------|----------|---------------------|------------|
| 1            | 6:30am  | 7:25am   | IRRC Lyndhurst, NJ | NJ AT-352D        | #26      | Munoz with JC Tran. | NJ777      |
| 1            | 6:30am  | 8:32am   | IRRC Lyndhurst, NJ | NJ AS-401T        | #23      | Munoz with JC Tran. | NJ777      |
| 1            | 6:30am  | 2:32pm   | IRRC Lyndhurst, NJ | NJ AS-425V        | #25      | Munoz with JC Tran. | NJ777      |
| 2            | 10:20am | 10:30am  | IRRC Lyndhurst, NJ | NJ AT-352D        | #26      | Munoz with JC Tran. | NJ777      |
| 2            | 11:20am | 11:43am  | IRRC Lyndhurst, NJ | NJ AS-401T        | #23      | Munoz with JC Tran. | NJ777      |
| 3            | 1:45pm  | 1:56pm   | IRRC Lyndhurst, NJ | NJ AT-352D        | #26      | Munoz with JC Tran. | NJ777      |