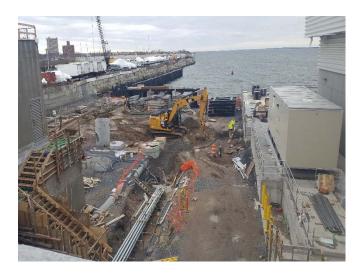

#### Observations:

| Time Stamp         | Details                                                                                                                                                                                                                                                                                                                        |  |  |  |  |  |  |  |
|--------------------|--------------------------------------------------------------------------------------------------------------------------------------------------------------------------------------------------------------------------------------------------------------------------------------------------------------------------------|--|--|--|--|--|--|--|
|                    | Time On-Site: 7:00 am                                                                                                                                                                                                                                                                                                          |  |  |  |  |  |  |  |
| 7:00 am            | EnTech set up four air monitoring stations at perimeter locations, forming a quadrangle around the anticipated work area, as specified by the CM. According to EnTech, air monitoring was occurring at the four air monitoring stations beginning at 6:35 am. The air monitoring station locations are depicted on the Sketch. |  |  |  |  |  |  |  |
| 7:00 am to 2:30 pm | Olympic installing and testing plumbing piping throughout the main building.                                                                                                                                                                                                                                                   |  |  |  |  |  |  |  |
| 7:00 am to 2:30 pm | Solar installing electrical wiring and conduit throughout the main building and Con Edison building and in the eastern outdoor section of the site.                                                                                                                                                                            |  |  |  |  |  |  |  |
| 7:00 am to 2:30 pm | K&M utilizing elevating work platforms to install fire suppression piping throughout the building.                                                                                                                                                                                                                             |  |  |  |  |  |  |  |
| 7:00 am to 2:30 pm | A&A / Empire installing piping throughout the main building.                                                                                                                                                                                                                                                                   |  |  |  |  |  |  |  |

Prepared By: Ashley Hastings

Day / Date: Monday / April 3, 2017

Client: URS / LiRo

H2M Project No.: URLI1401

| Blue Diamond installing duct work on the mezzanine level of the main building.  Jobin utilizing elevating work platforms to install roofing on the eastern and western exteriors of the main building.  CC utilizing a Lull forblitt to make materials ground the site. CC installing wooden formwork in the eastern and                                                                                                                                                                                                                                                                                                                                                     |  |  |  |  |  |  |
|------------------------------------------------------------------------------------------------------------------------------------------------------------------------------------------------------------------------------------------------------------------------------------------------------------------------------------------------------------------------------------------------------------------------------------------------------------------------------------------------------------------------------------------------------------------------------------------------------------------------------------------------------------------------------|--|--|--|--|--|--|
|                                                                                                                                                                                                                                                                                                                                                                                                                                                                                                                                                                                                                                                                              |  |  |  |  |  |  |
| CC utilizing a Lull forklift to make materials around the site. CC installing wooden formwork in the contarn and                                                                                                                                                                                                                                                                                                                                                                                                                                                                                                                                                             |  |  |  |  |  |  |
| 7:00 am to 3:20 pm  GC utilizing a Lull forklift to move materials around the site. GC installing wooden formwork in the eastern an western sections of loading level, and for the pile cap in the northern portion of the site.                                                                                                                                                                                                                                                                                                                                                                                                                                             |  |  |  |  |  |  |
| GC utilizing excavator and bulldozer to excavate and grade soil in the northern portion of the site. See detail below for soil loading and off-site disposal information.                                                                                                                                                                                                                                                                                                                                                                                                                                                                                                    |  |  |  |  |  |  |
| M and H installing rebar in the northern portion of the site for the pile cap.                                                                                                                                                                                                                                                                                                                                                                                                                                                                                                                                                                                               |  |  |  |  |  |  |
| DiFazio excavating soil and creating pits for manholes and stormwater piping near the Con Edison building. See detail below for soil loading and off-site disposal information.                                                                                                                                                                                                                                                                                                                                                                                                                                                                                              |  |  |  |  |  |  |
| Maryland Fabricators installing exterior railings and ballards in the eastern section of the site.                                                                                                                                                                                                                                                                                                                                                                                                                                                                                                                                                                           |  |  |  |  |  |  |
| Giaquinto building interior cinder block walls for the main building in the eastern section of the tipping level. Cement mixing and concrete block cutting in the central section of the site. Giaquinto utilizes a Lull forklift to transport masonry materials throughout the site.                                                                                                                                                                                                                                                                                                                                                                                        |  |  |  |  |  |  |
| Tonnage bending rebar on the tipping level of the main building. Tonnage installing rebar in the western section of the tipping level and in the Con Edison building.                                                                                                                                                                                                                                                                                                                                                                                                                                                                                                        |  |  |  |  |  |  |
| Six trucks entered the site through the gate and the Stabilized Construction Entrance gate on 25th Avenue. The GC utilizes the excavator to direct-load soil at the site onto the trucks. The trailers are loaded with soil, raise the tarp over the trailers and exit the site through the Stabilized Construction Entrance and the gate on 25th Avenue. According to the CM, the soil is being transported as "Material Meeting NJRDCSRS" and being transported offsite for final disposal at Impact Reuse & Recovery Center in Lyndhurst, New Jersey (IRRC). Details are provided on the Truck Log. The GC-prepared Truck Log and Manifests are provided in Attachment A. |  |  |  |  |  |  |
| Site work stops for a work break.                                                                                                                                                                                                                                                                                                                                                                                                                                                                                                                                                                                                                                            |  |  |  |  |  |  |
| Site work stops for the day. EnTech removes air monitoring stations.                                                                                                                                                                                                                                                                                                                                                                                                                                                                                                                                                                                                         |  |  |  |  |  |  |
| Time Off-Site: 3:30 pm                                                                                                                                                                                                                                                                                                                                                                                                                                                                                                                                                                                                                                                       |  |  |  |  |  |  |
| General Observations:                                                                                                                                                                                                                                                                                                                                                                                                                                                                                                                                                                                                                                                        |  |  |  |  |  |  |
| According to EnTech, particulate matter and total organic vapors were not detected at concentrations greater than the action levels.                                                                                                                                                                                                                                                                                                                                                                                                                                                                                                                                         |  |  |  |  |  |  |
| ater tank truck during the day.                                                                                                                                                                                                                                                                                                                                                                                                                                                                                                                                                                                                                                              |  |  |  |  |  |  |
|                                                                                                                                                                                                                                                                                                                                                                                                                                                                                                                                                                                                                                                                              |  |  |  |  |  |  |