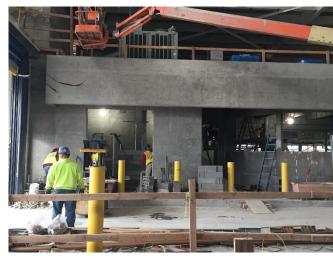

Prepared By: Ashley Hastings

Day / Date: Monday / April 3, 2017

Client: URS / LiRo

H2M Project No.: URLI1401

| Blue Diamond installing duct work on the mezzanine level of the main building.  Jobin utilizing elevating work platforms to install roofing on the eastern and western exteriors of the main building.  CC utilizing a Lull forblitt to make materials ground the site. CC installing wooden formwork in the eastern and                                                                                                                                                                                                                                                                                                                                                     |  |  |  |  |  |  |
|------------------------------------------------------------------------------------------------------------------------------------------------------------------------------------------------------------------------------------------------------------------------------------------------------------------------------------------------------------------------------------------------------------------------------------------------------------------------------------------------------------------------------------------------------------------------------------------------------------------------------------------------------------------------------|--|--|--|--|--|--|
|                                                                                                                                                                                                                                                                                                                                                                                                                                                                                                                                                                                                                                                                              |  |  |  |  |  |  |
| CC utilizing a Lull forklift to make materials around the site. CC installing wooden formwork in the contarn and                                                                                                                                                                                                                                                                                                                                                                                                                                                                                                                                                             |  |  |  |  |  |  |
| 7:00 am to 3:20 pm  GC utilizing a Lull forklift to move materials around the site. GC installing wooden formwork in the eastern an western sections of loading level, and for the pile cap in the northern portion of the site.                                                                                                                                                                                                                                                                                                                                                                                                                                             |  |  |  |  |  |  |
| GC utilizing excavator and bulldozer to excavate and grade soil in the northern portion of the site. See detail below for soil loading and off-site disposal information.                                                                                                                                                                                                                                                                                                                                                                                                                                                                                                    |  |  |  |  |  |  |
| M and H installing rebar in the northern portion of the site for the pile cap.                                                                                                                                                                                                                                                                                                                                                                                                                                                                                                                                                                                               |  |  |  |  |  |  |
| DiFazio excavating soil and creating pits for manholes and stormwater piping near the Con Edison building. See detail below for soil loading and off-site disposal information.                                                                                                                                                                                                                                                                                                                                                                                                                                                                                              |  |  |  |  |  |  |
| Maryland Fabricators installing exterior railings and ballards in the eastern section of the site.                                                                                                                                                                                                                                                                                                                                                                                                                                                                                                                                                                           |  |  |  |  |  |  |
| Giaquinto building interior cinder block walls for the main building in the eastern section of the tipping level. Cement mixing and concrete block cutting in the central section of the site. Giaquinto utilizes a Lull forklift to transport masonry materials throughout the site.                                                                                                                                                                                                                                                                                                                                                                                        |  |  |  |  |  |  |
| Tonnage bending rebar on the tipping level of the main building. Tonnage installing rebar in the western section of the tipping level and in the Con Edison building.                                                                                                                                                                                                                                                                                                                                                                                                                                                                                                        |  |  |  |  |  |  |
| Six trucks entered the site through the gate and the Stabilized Construction Entrance gate on 25th Avenue. The GC utilizes the excavator to direct-load soil at the site onto the trucks. The trailers are loaded with soil, raise the tarp over the trailers and exit the site through the Stabilized Construction Entrance and the gate on 25th Avenue. According to the CM, the soil is being transported as "Material Meeting NJRDCSRS" and being transported offsite for final disposal at Impact Reuse & Recovery Center in Lyndhurst, New Jersey (IRRC). Details are provided on the Truck Log. The GC-prepared Truck Log and Manifests are provided in Attachment A. |  |  |  |  |  |  |
| Site work stops for a work break.                                                                                                                                                                                                                                                                                                                                                                                                                                                                                                                                                                                                                                            |  |  |  |  |  |  |
| Site work stops for the day. EnTech removes air monitoring stations.                                                                                                                                                                                                                                                                                                                                                                                                                                                                                                                                                                                                         |  |  |  |  |  |  |
| Time Off-Site: 3:30 pm                                                                                                                                                                                                                                                                                                                                                                                                                                                                                                                                                                                                                                                       |  |  |  |  |  |  |
| General Observations:                                                                                                                                                                                                                                                                                                                                                                                                                                                                                                                                                                                                                                                        |  |  |  |  |  |  |
| According to EnTech, particulate matter and total organic vapors were not detected at concentrations greater than the action levels.                                                                                                                                                                                                                                                                                                                                                                                                                                                                                                                                         |  |  |  |  |  |  |
| ater tank truck during the day.                                                                                                                                                                                                                                                                                                                                                                                                                                                                                                                                                                                                                                              |  |  |  |  |  |  |
|                                                                                                                                                                                                                                                                                                                                                                                                                                                                                                                                                                                                                                                                              |  |  |  |  |  |  |