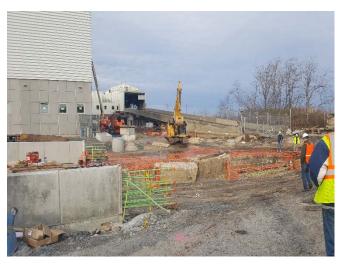

#### Observations:

| Time Stamp         | Details                                                                                                                                                                                                                                                                                                                        |  |  |  |  |  |  |  |
|--------------------|--------------------------------------------------------------------------------------------------------------------------------------------------------------------------------------------------------------------------------------------------------------------------------------------------------------------------------|--|--|--|--|--|--|--|
|                    | Time On-Site: 7:00 am                                                                                                                                                                                                                                                                                                          |  |  |  |  |  |  |  |
| 7:00 am            | EnTech set up four air monitoring stations at perimeter locations, forming a quadrangle around the anticipated work area, as specified by the CM. According to EnTech, air monitoring was occurring at the four air monitoring stations beginning at 6:35 am. The air monitoring station locations are depicted on the Sketch. |  |  |  |  |  |  |  |
| 7:00 am to 2:30 pm | Olympic installing and testing plumbing piping throughout the main building.                                                                                                                                                                                                                                                   |  |  |  |  |  |  |  |
| 7:00 am to 2:30 pm | Solar installing electrical wiring and conduit throughout the main building and Con Edison building and in the eastern outdoor section of the site.                                                                                                                                                                            |  |  |  |  |  |  |  |
| 7:00 am to 2:30 pm | K&M utilizing elevating work platforms to install fire suppression piping throughout the building.                                                                                                                                                                                                                             |  |  |  |  |  |  |  |
| 7:00 am to 2:30 pm | A&A / Empire installing piping throughout the main building.                                                                                                                                                                                                                                                                   |  |  |  |  |  |  |  |

Prepared By: Ashley Hastings

Day / Date: Monday / April 3, 2017

Client: URS / LiRo

H2M Project No.: URLI1401

| Blue Diamond installing duct work on the mezzanine level of the main building.  Jobin utilizing elevating work platforms to install roofing on the eastern and western exteriors of the main building.  CC utilizing a Lull forblitt to make materials ground the site. CC installing wooden formwork in the eastern and                                                                                                                                                                                                                                                                                                                                                     |  |  |  |  |  |  |
|------------------------------------------------------------------------------------------------------------------------------------------------------------------------------------------------------------------------------------------------------------------------------------------------------------------------------------------------------------------------------------------------------------------------------------------------------------------------------------------------------------------------------------------------------------------------------------------------------------------------------------------------------------------------------|--|--|--|--|--|--|
|                                                                                                                                                                                                                                                                                                                                                                                                                                                                                                                                                                                                                                                                              |  |  |  |  |  |  |
| CC utilizing a Lull forklift to make materials around the site. CC installing wooden formwork in the contarn and                                                                                                                                                                                                                                                                                                                                                                                                                                                                                                                                                             |  |  |  |  |  |  |
| 7:00 am to 3:20 pm  GC utilizing a Lull forklift to move materials around the site. GC installing wooden formwork in the eastern an western sections of loading level, and for the pile cap in the northern portion of the site.                                                                                                                                                                                                                                                                                                                                                                                                                                             |  |  |  |  |  |  |
| GC utilizing excavator and bulldozer to excavate and grade soil in the northern portion of the site. See detail below for soil loading and off-site disposal information.                                                                                                                                                                                                                                                                                                                                                                                                                                                                                                    |  |  |  |  |  |  |
| M and H installing rebar in the northern portion of the site for the pile cap.                                                                                                                                                                                                                                                                                                                                                                                                                                                                                                                                                                                               |  |  |  |  |  |  |
| DiFazio excavating soil and creating pits for manholes and stormwater piping near the Con Edison building. See detail below for soil loading and off-site disposal information.                                                                                                                                                                                                                                                                                                                                                                                                                                                                                              |  |  |  |  |  |  |
| Maryland Fabricators installing exterior railings and ballards in the eastern section of the site.                                                                                                                                                                                                                                                                                                                                                                                                                                                                                                                                                                           |  |  |  |  |  |  |
| Giaquinto building interior cinder block walls for the main building in the eastern section of the tipping level. Cement mixing and concrete block cutting in the central section of the site. Giaquinto utilizes a Lull forklift to transport masonry materials throughout the site.                                                                                                                                                                                                                                                                                                                                                                                        |  |  |  |  |  |  |
| Tonnage bending rebar on the tipping level of the main building. Tonnage installing rebar in the western section of the tipping level and in the Con Edison building.                                                                                                                                                                                                                                                                                                                                                                                                                                                                                                        |  |  |  |  |  |  |
| Six trucks entered the site through the gate and the Stabilized Construction Entrance gate on 25th Avenue. The GC utilizes the excavator to direct-load soil at the site onto the trucks. The trailers are loaded with soil, raise the tarp over the trailers and exit the site through the Stabilized Construction Entrance and the gate on 25th Avenue. According to the CM, the soil is being transported as "Material Meeting NJRDCSRS" and being transported offsite for final disposal at Impact Reuse & Recovery Center in Lyndhurst, New Jersey (IRRC). Details are provided on the Truck Log. The GC-prepared Truck Log and Manifests are provided in Attachment A. |  |  |  |  |  |  |
| Site work stops for a work break.                                                                                                                                                                                                                                                                                                                                                                                                                                                                                                                                                                                                                                            |  |  |  |  |  |  |
| Site work stops for the day. EnTech removes air monitoring stations.                                                                                                                                                                                                                                                                                                                                                                                                                                                                                                                                                                                                         |  |  |  |  |  |  |
| Time Off-Site: 3:30 pm                                                                                                                                                                                                                                                                                                                                                                                                                                                                                                                                                                                                                                                       |  |  |  |  |  |  |
| General Observations:                                                                                                                                                                                                                                                                                                                                                                                                                                                                                                                                                                                                                                                        |  |  |  |  |  |  |
| According to EnTech, particulate matter and total organic vapors were not detected at concentrations greater than the action levels.                                                                                                                                                                                                                                                                                                                                                                                                                                                                                                                                         |  |  |  |  |  |  |
| ater tank truck during the day.                                                                                                                                                                                                                                                                                                                                                                                                                                                                                                                                                                                                                                              |  |  |  |  |  |  |
|                                                                                                                                                                                                                                                                                                                                                                                                                                                                                                                                                                                                                                                                              |  |  |  |  |  |  |