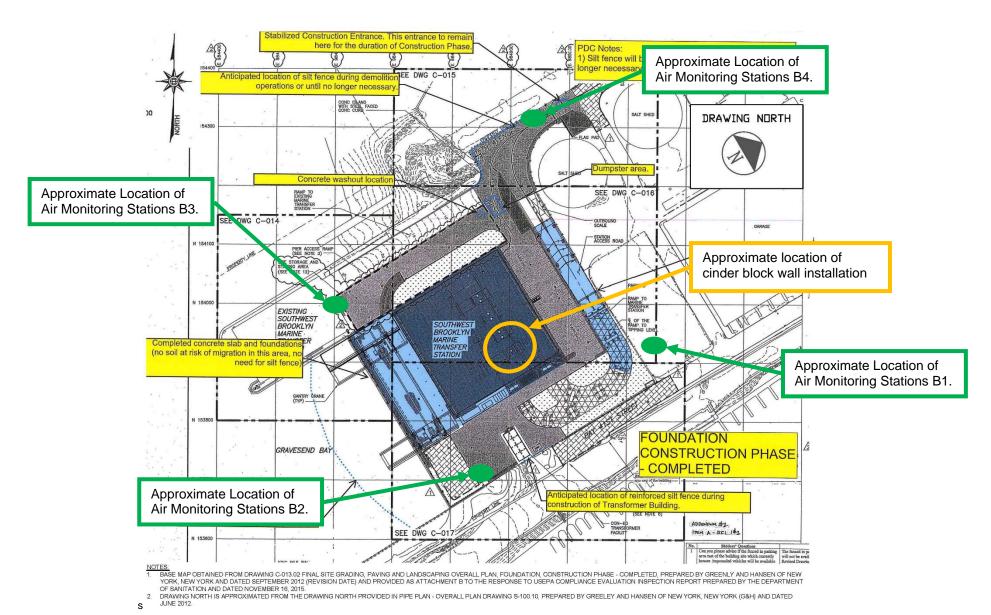

#### Observations:

| Time Stamp         | Details                                                                                                                                                                                                                                                                                                                        |  |  |  |  |  |  |  |
|--------------------|--------------------------------------------------------------------------------------------------------------------------------------------------------------------------------------------------------------------------------------------------------------------------------------------------------------------------------|--|--|--|--|--|--|--|
|                    | Time On-Site: 7:00 am                                                                                                                                                                                                                                                                                                          |  |  |  |  |  |  |  |
| 7:00 am            | EnTech set up four air monitoring stations at perimeter locations, forming a quadrangle around the anticipated work area, as specified by the CM. According to EnTech, air monitoring was occurring at the four air monitoring stations beginning at 6:35 am. The air monitoring station locations are depicted on the Sketch. |  |  |  |  |  |  |  |
| 7:00 am to 2:30 pm | Olympic installing and testing plumbing piping throughout the main building.                                                                                                                                                                                                                                                   |  |  |  |  |  |  |  |
| 7:00 am to 2:30 pm | Solar installing electrical wiring and conduit throughout the main building and Con Edison building and in the eastern outdoor section of the site.                                                                                                                                                                            |  |  |  |  |  |  |  |
| 7:00 am to 2:30 pm | K&M utilizing elevating work platforms to install fire suppression piping throughout the building.                                                                                                                                                                                                                             |  |  |  |  |  |  |  |
| 7:00 am to 2:30 pm | A&A / Empire installing piping throughout the main building.                                                                                                                                                                                                                                                                   |  |  |  |  |  |  |  |