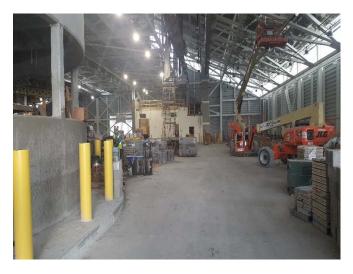

#### Observations:

| Time Stamp         | Details                                                                                                                                                                                                                                                                                                                        |  |  |  |  |  |  |  |
|--------------------|--------------------------------------------------------------------------------------------------------------------------------------------------------------------------------------------------------------------------------------------------------------------------------------------------------------------------------|--|--|--|--|--|--|--|
|                    | Time On-Site: 7:00 am                                                                                                                                                                                                                                                                                                          |  |  |  |  |  |  |  |
| 7:00 am            | EnTech set up four air monitoring stations at perimeter locations, forming a quadrangle around the anticipated work area, as specified by the CM. According to EnTech, air monitoring was occurring at the four air monitoring stations beginning at 6:35 am. The air monitoring station locations are depicted on the Sketch. |  |  |  |  |  |  |  |
| 7:00 am to 2:30 pm | Olympic installing and testing plumbing piping throughout the main building.                                                                                                                                                                                                                                                   |  |  |  |  |  |  |  |
| 7:00 am to 2:30 pm | Solar installing electrical wiring and conduit throughout the main building and Con Edison building and in the eastern outdoor section of the site.                                                                                                                                                                            |  |  |  |  |  |  |  |
| 7:00 am to 2:30 pm | K&M utilizing elevating work platforms to install fire suppression piping throughout the building.                                                                                                                                                                                                                             |  |  |  |  |  |  |  |
| 7:00 am to 2:30 pm | A&A / Empire installing piping throughout the main building.                                                                                                                                                                                                                                                                   |  |  |  |  |  |  |  |

Prepared By: Ashley Hastings

Day / Date: Monday / April 3, 2017

Client: URS / LiRo

H2M Project No.: URLI1401

| Blue Diamond installing duct work on the mezzanine level of the main building.  Jobin utilizing elevating work platforms to install roofing on the eastern and western exteriors of the main building.  CC utilizing a Lull forblitt to make materials ground the site. CC installing wooden formwork in the eastern and                                                                                                                                                                                                                                                                                                                                                     |  |  |  |  |  |  |
|------------------------------------------------------------------------------------------------------------------------------------------------------------------------------------------------------------------------------------------------------------------------------------------------------------------------------------------------------------------------------------------------------------------------------------------------------------------------------------------------------------------------------------------------------------------------------------------------------------------------------------------------------------------------------|--|--|--|--|--|--|
|                                                                                                                                                                                                                                                                                                                                                                                                                                                                                                                                                                                                                                                                              |  |  |  |  |  |  |
| CC utilizing a Lull forklift to make materials around the site. CC installing wooden formwork in the contarn and                                                                                                                                                                                                                                                                                                                                                                                                                                                                                                                                                             |  |  |  |  |  |  |
| 7:00 am to 3:20 pm  GC utilizing a Lull forklift to move materials around the site. GC installing wooden formwork in the eastern an western sections of loading level, and for the pile cap in the northern portion of the site.                                                                                                                                                                                                                                                                                                                                                                                                                                             |  |  |  |  |  |  |
| GC utilizing excavator and bulldozer to excavate and grade soil in the northern portion of the site. See detail below for soil loading and off-site disposal information.                                                                                                                                                                                                                                                                                                                                                                                                                                                                                                    |  |  |  |  |  |  |
| M and H installing rebar in the northern portion of the site for the pile cap.                                                                                                                                                                                                                                                                                                                                                                                                                                                                                                                                                                                               |  |  |  |  |  |  |
| DiFazio excavating soil and creating pits for manholes and stormwater piping near the Con Edison building. See detail below for soil loading and off-site disposal information.                                                                                                                                                                                                                                                                                                                                                                                                                                                                                              |  |  |  |  |  |  |
| Maryland Fabricators installing exterior railings and ballards in the eastern section of the site.                                                                                                                                                                                                                                                                                                                                                                                                                                                                                                                                                                           |  |  |  |  |  |  |
| Giaquinto building interior cinder block walls for the main building in the eastern section of the tipping level. Cement mixing and concrete block cutting in the central section of the site. Giaquinto utilizes a Lull forklift to transport masonry materials throughout the site.                                                                                                                                                                                                                                                                                                                                                                                        |  |  |  |  |  |  |
| Tonnage bending rebar on the tipping level of the main building. Tonnage installing rebar in the western section of the tipping level and in the Con Edison building.                                                                                                                                                                                                                                                                                                                                                                                                                                                                                                        |  |  |  |  |  |  |
| Six trucks entered the site through the gate and the Stabilized Construction Entrance gate on 25th Avenue. The GC utilizes the excavator to direct-load soil at the site onto the trucks. The trailers are loaded with soil, raise the tarp over the trailers and exit the site through the Stabilized Construction Entrance and the gate on 25th Avenue. According to the CM, the soil is being transported as "Material Meeting NJRDCSRS" and being transported offsite for final disposal at Impact Reuse & Recovery Center in Lyndhurst, New Jersey (IRRC). Details are provided on the Truck Log. The GC-prepared Truck Log and Manifests are provided in Attachment A. |  |  |  |  |  |  |
| Site work stops for a work break.                                                                                                                                                                                                                                                                                                                                                                                                                                                                                                                                                                                                                                            |  |  |  |  |  |  |
| Site work stops for the day. EnTech removes air monitoring stations.                                                                                                                                                                                                                                                                                                                                                                                                                                                                                                                                                                                                         |  |  |  |  |  |  |
| Time Off-Site: 3:30 pm                                                                                                                                                                                                                                                                                                                                                                                                                                                                                                                                                                                                                                                       |  |  |  |  |  |  |
| General Observations:                                                                                                                                                                                                                                                                                                                                                                                                                                                                                                                                                                                                                                                        |  |  |  |  |  |  |
| According to EnTech, particulate matter and total organic vapors were not detected at concentrations greater than the action levels.                                                                                                                                                                                                                                                                                                                                                                                                                                                                                                                                         |  |  |  |  |  |  |
| ater tank truck during the day.                                                                                                                                                                                                                                                                                                                                                                                                                                                                                                                                                                                                                                              |  |  |  |  |  |  |
|                                                                                                                                                                                                                                                                                                                                                                                                                                                                                                                                                                                                                                                                              |  |  |  |  |  |  |