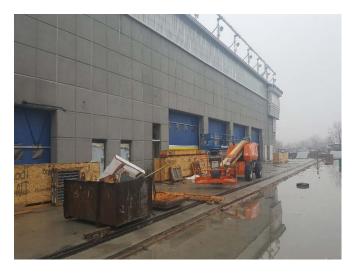

#### Observations:

| Time Stamp         | Details                                                                                                                                                                                                                                                                                                                        |  |  |  |  |  |  |  |
|--------------------|--------------------------------------------------------------------------------------------------------------------------------------------------------------------------------------------------------------------------------------------------------------------------------------------------------------------------------|--|--|--|--|--|--|--|
|                    | Time On-Site: 7:00 am                                                                                                                                                                                                                                                                                                          |  |  |  |  |  |  |  |
| 7:00 am            | EnTech set up four air monitoring stations at perimeter locations, forming a quadrangle around the anticipated work area, as specified by the CM. According to EnTech, air monitoring was occurring at the four air monitoring stations beginning at 6:35 am. The air monitoring station locations are depicted on the Sketch. |  |  |  |  |  |  |  |
| 7:00 am to 2:30 pm | Olympic installing and testing plumbing piping throughout the main building.                                                                                                                                                                                                                                                   |  |  |  |  |  |  |  |
| 7:00 am to 2:30 pm | Solar installing electrical wiring and conduit throughout the main building and Con Edison building and in the eastern outdoor section of the site.                                                                                                                                                                            |  |  |  |  |  |  |  |
| 7:00 am to 2:30 pm | K&M utilizing elevating work platforms to install fire suppression piping throughout the building.                                                                                                                                                                                                                             |  |  |  |  |  |  |  |
| 7:00 am to 2:30 pm | A&A / Empire installing piping throughout the main building.                                                                                                                                                                                                                                                                   |  |  |  |  |  |  |  |

Prepared By: Ashley Hastings

Day / Date: Monday / April 3, 2017

Client: URS / LiRo

H2M Project No.: URLI1401

| Blue Diamond installing duct work on the mezzanine level of the main building.  Jobin utilizing elevating work platforms to install roofing on the eastern and western exteriors of the main building.  CC utilizing a Lull forblitt to make materials ground the site. CC installing wooden formwork in the eastern and                                                                                                                                                                                                                                                                                                                                                     |  |  |  |  |  |  |
|------------------------------------------------------------------------------------------------------------------------------------------------------------------------------------------------------------------------------------------------------------------------------------------------------------------------------------------------------------------------------------------------------------------------------------------------------------------------------------------------------------------------------------------------------------------------------------------------------------------------------------------------------------------------------|--|--|--|--|--|--|
|                                                                                                                                                                                                                                                                                                                                                                                                                                                                                                                                                                                                                                                                              |  |  |  |  |  |  |
| CC utilizing a Lull forklift to make materials around the site. CC installing wooden formwork in the contarn and                                                                                                                                                                                                                                                                                                                                                                                                                                                                                                                                                             |  |  |  |  |  |  |
| 7:00 am to 3:20 pm  GC utilizing a Lull forklift to move materials around the site. GC installing wooden formwork in the eastern an western sections of loading level, and for the pile cap in the northern portion of the site.                                                                                                                                                                                                                                                                                                                                                                                                                                             |  |  |  |  |  |  |
| GC utilizing excavator and bulldozer to excavate and grade soil in the northern portion of the site. See detail below for soil loading and off-site disposal information.                                                                                                                                                                                                                                                                                                                                                                                                                                                                                                    |  |  |  |  |  |  |
| M and H installing rebar in the northern portion of the site for the pile cap.                                                                                                                                                                                                                                                                                                                                                                                                                                                                                                                                                                                               |  |  |  |  |  |  |
| DiFazio excavating soil and creating pits for manholes and stormwater piping near the Con Edison building. See detail below for soil loading and off-site disposal information.                                                                                                                                                                                                                                                                                                                                                                                                                                                                                              |  |  |  |  |  |  |
| Maryland Fabricators installing exterior railings and ballards in the eastern section of the site.                                                                                                                                                                                                                                                                                                                                                                                                                                                                                                                                                                           |  |  |  |  |  |  |
| Giaquinto building interior cinder block walls for the main building in the eastern section of the tipping level. Cement mixing and concrete block cutting in the central section of the site. Giaquinto utilizes a Lull forklift to transport masonry materials throughout the site.                                                                                                                                                                                                                                                                                                                                                                                        |  |  |  |  |  |  |
| Tonnage bending rebar on the tipping level of the main building. Tonnage installing rebar in the western section of the tipping level and in the Con Edison building.                                                                                                                                                                                                                                                                                                                                                                                                                                                                                                        |  |  |  |  |  |  |
| Six trucks entered the site through the gate and the Stabilized Construction Entrance gate on 25th Avenue. The GC utilizes the excavator to direct-load soil at the site onto the trucks. The trailers are loaded with soil, raise the tarp over the trailers and exit the site through the Stabilized Construction Entrance and the gate on 25th Avenue. According to the CM, the soil is being transported as "Material Meeting NJRDCSRS" and being transported offsite for final disposal at Impact Reuse & Recovery Center in Lyndhurst, New Jersey (IRRC). Details are provided on the Truck Log. The GC-prepared Truck Log and Manifests are provided in Attachment A. |  |  |  |  |  |  |
| Site work stops for a work break.                                                                                                                                                                                                                                                                                                                                                                                                                                                                                                                                                                                                                                            |  |  |  |  |  |  |
| Site work stops for the day. EnTech removes air monitoring stations.                                                                                                                                                                                                                                                                                                                                                                                                                                                                                                                                                                                                         |  |  |  |  |  |  |
| Time Off-Site: 3:30 pm                                                                                                                                                                                                                                                                                                                                                                                                                                                                                                                                                                                                                                                       |  |  |  |  |  |  |
| General Observations:                                                                                                                                                                                                                                                                                                                                                                                                                                                                                                                                                                                                                                                        |  |  |  |  |  |  |
| According to EnTech, particulate matter and total organic vapors were not detected at concentrations greater than the action levels.                                                                                                                                                                                                                                                                                                                                                                                                                                                                                                                                         |  |  |  |  |  |  |
| ater tank truck during the day.                                                                                                                                                                                                                                                                                                                                                                                                                                                                                                                                                                                                                                              |  |  |  |  |  |  |
|                                                                                                                                                                                                                                                                                                                                                                                                                                                                                                                                                                                                                                                                              |  |  |  |  |  |  |