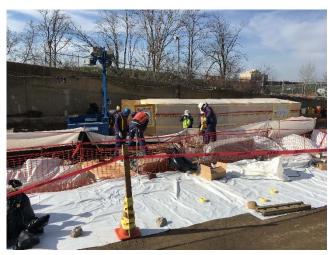

#### Observations:

| Time Stamp         | Details                                                                                                                                                                                                                                                                                                                        |  |  |  |  |  |  |  |
|--------------------|--------------------------------------------------------------------------------------------------------------------------------------------------------------------------------------------------------------------------------------------------------------------------------------------------------------------------------|--|--|--|--|--|--|--|
|                    | Time On-Site: 7:00 am                                                                                                                                                                                                                                                                                                          |  |  |  |  |  |  |  |
| 7:00 am            | EnTech set up four air monitoring stations at perimeter locations, forming a quadrangle around the anticipated work area, as specified by the CM. According to EnTech, air monitoring was occurring at the four air monitoring stations beginning at 6:35 am. The air monitoring station locations are depicted on the Sketch. |  |  |  |  |  |  |  |
| 7:00 am to 2:30 pm | Olympic installing and testing plumbing piping throughout the main building.                                                                                                                                                                                                                                                   |  |  |  |  |  |  |  |
| 7:00 am to 2:30 pm | Solar installing electrical wiring and conduit throughout the main building and Con Edison building and in the eastern outdoor section of the site.                                                                                                                                                                            |  |  |  |  |  |  |  |
| 7:00 am to 2:30 pm | K&M utilizing elevating work platforms to install fire suppression piping throughout the building.                                                                                                                                                                                                                             |  |  |  |  |  |  |  |
| 7:00 am to 2:30 pm | A&A / Empire installing piping throughout the main building.                                                                                                                                                                                                                                                                   |  |  |  |  |  |  |  |

Prepared By: Ashley Hastings

Day / Date: Monday / April 3, 2017

Client: URS / LiRo

H2M Project No.: URLI1401

| Blue Diamond installing duct work on the mezzanine level of the main building.  Jobin utilizing elevating work platforms to install roofing on the eastern and western exteriors of the main building.  CC utilizing a Lull forblitt to make materials ground the site. CC installing wooden formwork in the eastern and                                                                                                                                                                                                                                                                                                                                                     |  |  |  |  |  |  |
|------------------------------------------------------------------------------------------------------------------------------------------------------------------------------------------------------------------------------------------------------------------------------------------------------------------------------------------------------------------------------------------------------------------------------------------------------------------------------------------------------------------------------------------------------------------------------------------------------------------------------------------------------------------------------|--|--|--|--|--|--|
|                                                                                                                                                                                                                                                                                                                                                                                                                                                                                                                                                                                                                                                                              |  |  |  |  |  |  |
| CC utilizing a Lull forklift to make materials around the site. CC installing wooden formwork in the contarn and                                                                                                                                                                                                                                                                                                                                                                                                                                                                                                                                                             |  |  |  |  |  |  |
| 7:00 am to 3:20 pm  GC utilizing a Lull forklift to move materials around the site. GC installing wooden formwork in the eastern an western sections of loading level, and for the pile cap in the northern portion of the site.                                                                                                                                                                                                                                                                                                                                                                                                                                             |  |  |  |  |  |  |
| GC utilizing excavator and bulldozer to excavate and grade soil in the northern portion of the site. See detail below for soil loading and off-site disposal information.                                                                                                                                                                                                                                                                                                                                                                                                                                                                                                    |  |  |  |  |  |  |
| M and H installing rebar in the northern portion of the site for the pile cap.                                                                                                                                                                                                                                                                                                                                                                                                                                                                                                                                                                                               |  |  |  |  |  |  |
| DiFazio excavating soil and creating pits for manholes and stormwater piping near the Con Edison building. See detail below for soil loading and off-site disposal information.                                                                                                                                                                                                                                                                                                                                                                                                                                                                                              |  |  |  |  |  |  |
| Maryland Fabricators installing exterior railings and ballards in the eastern section of the site.                                                                                                                                                                                                                                                                                                                                                                                                                                                                                                                                                                           |  |  |  |  |  |  |
| Giaquinto building interior cinder block walls for the main building in the eastern section of the tipping level. Cement mixing and concrete block cutting in the central section of the site. Giaquinto utilizes a Lull forklift to transport masonry materials throughout the site.                                                                                                                                                                                                                                                                                                                                                                                        |  |  |  |  |  |  |
| Tonnage bending rebar on the tipping level of the main building. Tonnage installing rebar in the western section of the tipping level and in the Con Edison building.                                                                                                                                                                                                                                                                                                                                                                                                                                                                                                        |  |  |  |  |  |  |
| Six trucks entered the site through the gate and the Stabilized Construction Entrance gate on 25th Avenue. The GC utilizes the excavator to direct-load soil at the site onto the trucks. The trailers are loaded with soil, raise the tarp over the trailers and exit the site through the Stabilized Construction Entrance and the gate on 25th Avenue. According to the CM, the soil is being transported as "Material Meeting NJRDCSRS" and being transported offsite for final disposal at Impact Reuse & Recovery Center in Lyndhurst, New Jersey (IRRC). Details are provided on the Truck Log. The GC-prepared Truck Log and Manifests are provided in Attachment A. |  |  |  |  |  |  |
| Site work stops for a work break.                                                                                                                                                                                                                                                                                                                                                                                                                                                                                                                                                                                                                                            |  |  |  |  |  |  |
| Site work stops for the day. EnTech removes air monitoring stations.                                                                                                                                                                                                                                                                                                                                                                                                                                                                                                                                                                                                         |  |  |  |  |  |  |
| Time Off-Site: 3:30 pm                                                                                                                                                                                                                                                                                                                                                                                                                                                                                                                                                                                                                                                       |  |  |  |  |  |  |
| General Observations:                                                                                                                                                                                                                                                                                                                                                                                                                                                                                                                                                                                                                                                        |  |  |  |  |  |  |
| According to EnTech, particulate matter and total organic vapors were not detected at concentrations greater than the action levels.                                                                                                                                                                                                                                                                                                                                                                                                                                                                                                                                         |  |  |  |  |  |  |
| ater tank truck during the day.                                                                                                                                                                                                                                                                                                                                                                                                                                                                                                                                                                                                                                              |  |  |  |  |  |  |
|                                                                                                                                                                                                                                                                                                                                                                                                                                                                                                                                                                                                                                                                              |  |  |  |  |  |  |