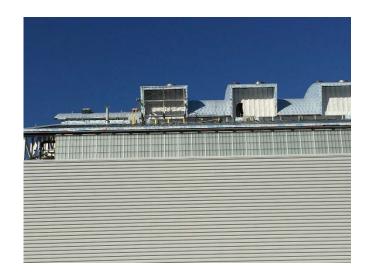

#### Observations:

| Time Stamp         | Details                                                                                                                                                                                                                                                                                                                        |  |  |  |  |  |  |  |
|--------------------|--------------------------------------------------------------------------------------------------------------------------------------------------------------------------------------------------------------------------------------------------------------------------------------------------------------------------------|--|--|--|--|--|--|--|
|                    | Time On-Site: 7:00 am                                                                                                                                                                                                                                                                                                          |  |  |  |  |  |  |  |
| 7:00 am            | EnTech set up four air monitoring stations at perimeter locations, forming a quadrangle around the anticipated work area, as specified by the CM. According to EnTech, air monitoring was occurring at the four air monitoring stations beginning at 6:35 am. The air monitoring station locations are depicted on the Sketch. |  |  |  |  |  |  |  |
| 7:00 am to 2:30 pm | Olympic installing and testing plumbing piping throughout the main building.                                                                                                                                                                                                                                                   |  |  |  |  |  |  |  |
| 7:00 am to 2:30 pm | Solar installing electrical wiring and conduit throughout the main building and Con Edison building and in the eastern outdoor section of the site.                                                                                                                                                                            |  |  |  |  |  |  |  |
| 7:00 am to 2:30 pm | K&M utilizing elevating work platforms to install fire suppression piping throughout the building.                                                                                                                                                                                                                             |  |  |  |  |  |  |  |
| 7:00 am to 2:30 pm | A&A / Empire installing piping throughout the main building.                                                                                                                                                                                                                                                                   |  |  |  |  |  |  |  |