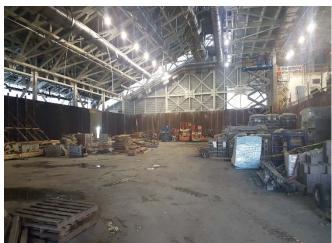

#### Observations:

| Time Stamp         | Details                                                                                                                                                                                                                                                                                                                        |  |  |  |  |  |  |  |
|--------------------|--------------------------------------------------------------------------------------------------------------------------------------------------------------------------------------------------------------------------------------------------------------------------------------------------------------------------------|--|--|--|--|--|--|--|
|                    | Time On-Site: 7:00 am                                                                                                                                                                                                                                                                                                          |  |  |  |  |  |  |  |
| 7:00 am            | EnTech set up four air monitoring stations at perimeter locations, forming a quadrangle around the anticipated work area, as specified by the CM. According to EnTech, air monitoring was occurring at the four air monitoring stations beginning at 6:35 am. The air monitoring station locations are depicted on the Sketch. |  |  |  |  |  |  |  |
| 7:00 am to 2:30 pm | Olympic installing and testing plumbing piping throughout the main building.                                                                                                                                                                                                                                                   |  |  |  |  |  |  |  |
| 7:00 am to 2:30 pm | Solar installing electrical wiring and conduit throughout the main building and Con Edison building and in the eastern outdoor section of the site.                                                                                                                                                                            |  |  |  |  |  |  |  |
| 7:00 am to 2:30 pm | K&M utilizing elevating work platforms to install fire suppression piping throughout the building.                                                                                                                                                                                                                             |  |  |  |  |  |  |  |
| 7:00 am to 2:30 pm | A&A / Empire installing piping throughout the main building.                                                                                                                                                                                                                                                                   |  |  |  |  |  |  |  |

Prepared By: Ashley Hastings

Day / Date: Monday / April 3, 2017

Client: URS / LiRo

H2M Project No.: URLI1401

| Blue Diamond installing duct work on the mezzanine level of the main building.  Jobin utilizing elevating work platforms to install roofing on the eastern and western exteriors of the main building.  CC utilizing a Lull forblitt to make materials ground the site. CC installing wooden formwork in the eastern and                                                                                                                                                                                                                                                                                                                                                     |  |  |  |  |  |  |
|------------------------------------------------------------------------------------------------------------------------------------------------------------------------------------------------------------------------------------------------------------------------------------------------------------------------------------------------------------------------------------------------------------------------------------------------------------------------------------------------------------------------------------------------------------------------------------------------------------------------------------------------------------------------------|--|--|--|--|--|--|
|                                                                                                                                                                                                                                                                                                                                                                                                                                                                                                                                                                                                                                                                              |  |  |  |  |  |  |
| CC utilizing a Lull forklift to make materials around the site. CC installing wooden formwork in the contarn and                                                                                                                                                                                                                                                                                                                                                                                                                                                                                                                                                             |  |  |  |  |  |  |
| 7:00 am to 3:20 pm  GC utilizing a Lull forklift to move materials around the site. GC installing wooden formwork in the eastern an western sections of loading level, and for the pile cap in the northern portion of the site.                                                                                                                                                                                                                                                                                                                                                                                                                                             |  |  |  |  |  |  |
| GC utilizing excavator and bulldozer to excavate and grade soil in the northern portion of the site. See detail below for soil loading and off-site disposal information.                                                                                                                                                                                                                                                                                                                                                                                                                                                                                                    |  |  |  |  |  |  |
| M and H installing rebar in the northern portion of the site for the pile cap.                                                                                                                                                                                                                                                                                                                                                                                                                                                                                                                                                                                               |  |  |  |  |  |  |
| DiFazio excavating soil and creating pits for manholes and stormwater piping near the Con Edison building. See detail below for soil loading and off-site disposal information.                                                                                                                                                                                                                                                                                                                                                                                                                                                                                              |  |  |  |  |  |  |
| Maryland Fabricators installing exterior railings and ballards in the eastern section of the site.                                                                                                                                                                                                                                                                                                                                                                                                                                                                                                                                                                           |  |  |  |  |  |  |
| Giaquinto building interior cinder block walls for the main building in the eastern section of the tipping level. Cement mixing and concrete block cutting in the central section of the site. Giaquinto utilizes a Lull forklift to transport masonry materials throughout the site.                                                                                                                                                                                                                                                                                                                                                                                        |  |  |  |  |  |  |
| Tonnage bending rebar on the tipping level of the main building. Tonnage installing rebar in the western section of the tipping level and in the Con Edison building.                                                                                                                                                                                                                                                                                                                                                                                                                                                                                                        |  |  |  |  |  |  |
| Six trucks entered the site through the gate and the Stabilized Construction Entrance gate on 25th Avenue. The GC utilizes the excavator to direct-load soil at the site onto the trucks. The trailers are loaded with soil, raise the tarp over the trailers and exit the site through the Stabilized Construction Entrance and the gate on 25th Avenue. According to the CM, the soil is being transported as "Material Meeting NJRDCSRS" and being transported offsite for final disposal at Impact Reuse & Recovery Center in Lyndhurst, New Jersey (IRRC). Details are provided on the Truck Log. The GC-prepared Truck Log and Manifests are provided in Attachment A. |  |  |  |  |  |  |
| Site work stops for a work break.                                                                                                                                                                                                                                                                                                                                                                                                                                                                                                                                                                                                                                            |  |  |  |  |  |  |
| Site work stops for the day. EnTech removes air monitoring stations.                                                                                                                                                                                                                                                                                                                                                                                                                                                                                                                                                                                                         |  |  |  |  |  |  |
| Time Off-Site: 3:30 pm                                                                                                                                                                                                                                                                                                                                                                                                                                                                                                                                                                                                                                                       |  |  |  |  |  |  |
| General Observations:                                                                                                                                                                                                                                                                                                                                                                                                                                                                                                                                                                                                                                                        |  |  |  |  |  |  |
| According to EnTech, particulate matter and total organic vapors were not detected at concentrations greater than the action levels.                                                                                                                                                                                                                                                                                                                                                                                                                                                                                                                                         |  |  |  |  |  |  |
| ater tank truck during the day.                                                                                                                                                                                                                                                                                                                                                                                                                                                                                                                                                                                                                                              |  |  |  |  |  |  |
|                                                                                                                                                                                                                                                                                                                                                                                                                                                                                                                                                                                                                                                                              |  |  |  |  |  |  |