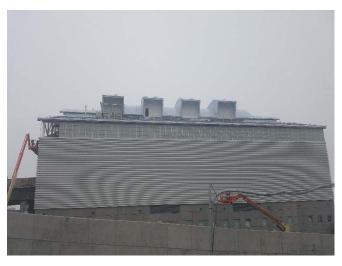

#### Observations:

| Time Stamp         | Details                                                                                                                                                                                                                                                                                                                        |  |  |  |  |  |  |  |
|--------------------|--------------------------------------------------------------------------------------------------------------------------------------------------------------------------------------------------------------------------------------------------------------------------------------------------------------------------------|--|--|--|--|--|--|--|
|                    | Time On-Site: 7:00 am                                                                                                                                                                                                                                                                                                          |  |  |  |  |  |  |  |
| 7:00 am            | EnTech set up four air monitoring stations at perimeter locations, forming a quadrangle around the anticipated work area, as specified by the CM. According to EnTech, air monitoring was occurring at the four air monitoring stations beginning at 6:35 am. The air monitoring station locations are depicted on the Sketch. |  |  |  |  |  |  |  |
| 7:00 am to 2:30 pm | Olympic installing and testing plumbing piping throughout the main building.                                                                                                                                                                                                                                                   |  |  |  |  |  |  |  |
| 7:00 am to 2:30 pm | Solar installing electrical wiring and conduit throughout the main building and Con Edison building and in the eastern outdoor section of the site.                                                                                                                                                                            |  |  |  |  |  |  |  |
| 7:00 am to 2:30 pm | K&M utilizing elevating work platforms to install fire suppression piping throughout the building.                                                                                                                                                                                                                             |  |  |  |  |  |  |  |
| 7:00 am to 2:30 pm | A&A / Empire installing piping throughout the main building.                                                                                                                                                                                                                                                                   |  |  |  |  |  |  |  |

Prepared By: Ashley Hastings

Day / Date: Monday / April 3, 2017

Client: URS / LiRo

H2M Project No.: URLI1401

| Blue Diamond installing duct work on the mezzanine level of the main building.  Jobin utilizing elevating work platforms to install roofing on the eastern and western exteriors of the main building.  CC utilizing a Lull forblitt to make materials ground the site. CC installing wooden formwork in the eastern and                                                                                                                                                                                                                                                                                                                                                     |  |  |  |  |  |  |
|------------------------------------------------------------------------------------------------------------------------------------------------------------------------------------------------------------------------------------------------------------------------------------------------------------------------------------------------------------------------------------------------------------------------------------------------------------------------------------------------------------------------------------------------------------------------------------------------------------------------------------------------------------------------------|--|--|--|--|--|--|
|                                                                                                                                                                                                                                                                                                                                                                                                                                                                                                                                                                                                                                                                              |  |  |  |  |  |  |
| CC utilizing a Lull forklift to make materials around the site. CC installing wooden formwork in the contarn and                                                                                                                                                                                                                                                                                                                                                                                                                                                                                                                                                             |  |  |  |  |  |  |
| 7:00 am to 3:20 pm  GC utilizing a Lull forklift to move materials around the site. GC installing wooden formwork in the eastern an western sections of loading level, and for the pile cap in the northern portion of the site.                                                                                                                                                                                                                                                                                                                                                                                                                                             |  |  |  |  |  |  |
| GC utilizing excavator and bulldozer to excavate and grade soil in the northern portion of the site. See detail below for soil loading and off-site disposal information.                                                                                                                                                                                                                                                                                                                                                                                                                                                                                                    |  |  |  |  |  |  |
| M and H installing rebar in the northern portion of the site for the pile cap.                                                                                                                                                                                                                                                                                                                                                                                                                                                                                                                                                                                               |  |  |  |  |  |  |
| DiFazio excavating soil and creating pits for manholes and stormwater piping near the Con Edison building. See detail below for soil loading and off-site disposal information.                                                                                                                                                                                                                                                                                                                                                                                                                                                                                              |  |  |  |  |  |  |
| Maryland Fabricators installing exterior railings and ballards in the eastern section of the site.                                                                                                                                                                                                                                                                                                                                                                                                                                                                                                                                                                           |  |  |  |  |  |  |
| Giaquinto building interior cinder block walls for the main building in the eastern section of the tipping level. Cement mixing and concrete block cutting in the central section of the site. Giaquinto utilizes a Lull forklift to transport masonry materials throughout the site.                                                                                                                                                                                                                                                                                                                                                                                        |  |  |  |  |  |  |
| Tonnage bending rebar on the tipping level of the main building. Tonnage installing rebar in the western section of the tipping level and in the Con Edison building.                                                                                                                                                                                                                                                                                                                                                                                                                                                                                                        |  |  |  |  |  |  |
| Six trucks entered the site through the gate and the Stabilized Construction Entrance gate on 25th Avenue. The GC utilizes the excavator to direct-load soil at the site onto the trucks. The trailers are loaded with soil, raise the tarp over the trailers and exit the site through the Stabilized Construction Entrance and the gate on 25th Avenue. According to the CM, the soil is being transported as "Material Meeting NJRDCSRS" and being transported offsite for final disposal at Impact Reuse & Recovery Center in Lyndhurst, New Jersey (IRRC). Details are provided on the Truck Log. The GC-prepared Truck Log and Manifests are provided in Attachment A. |  |  |  |  |  |  |
| Site work stops for a work break.                                                                                                                                                                                                                                                                                                                                                                                                                                                                                                                                                                                                                                            |  |  |  |  |  |  |
| Site work stops for the day. EnTech removes air monitoring stations.                                                                                                                                                                                                                                                                                                                                                                                                                                                                                                                                                                                                         |  |  |  |  |  |  |
| Time Off-Site: 3:30 pm                                                                                                                                                                                                                                                                                                                                                                                                                                                                                                                                                                                                                                                       |  |  |  |  |  |  |
| General Observations:                                                                                                                                                                                                                                                                                                                                                                                                                                                                                                                                                                                                                                                        |  |  |  |  |  |  |
| According to EnTech, particulate matter and total organic vapors were not detected at concentrations greater than the action levels.                                                                                                                                                                                                                                                                                                                                                                                                                                                                                                                                         |  |  |  |  |  |  |
| ater tank truck during the day.                                                                                                                                                                                                                                                                                                                                                                                                                                                                                                                                                                                                                                              |  |  |  |  |  |  |
|                                                                                                                                                                                                                                                                                                                                                                                                                                                                                                                                                                                                                                                                              |  |  |  |  |  |  |