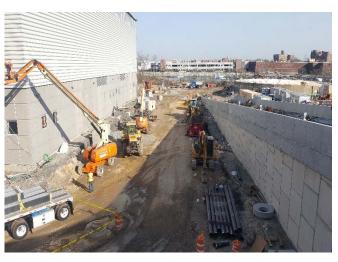

#### Observations:

| Time Stamp         | Details                                                                                                                                                                                                                                                                                                                        |  |  |  |  |  |  |  |
|--------------------|--------------------------------------------------------------------------------------------------------------------------------------------------------------------------------------------------------------------------------------------------------------------------------------------------------------------------------|--|--|--|--|--|--|--|
|                    | Time On-Site: 7:00 am                                                                                                                                                                                                                                                                                                          |  |  |  |  |  |  |  |
| 7:00 am            | EnTech set up four air monitoring stations at perimeter locations, forming a quadrangle around the anticipated work area, as specified by the CM. According to EnTech, air monitoring was occurring at the four air monitoring stations beginning at 6:35 am. The air monitoring station locations are depicted on the Sketch. |  |  |  |  |  |  |  |
| 7:00 am to 2:30 pm | Olympic installing and testing plumbing piping throughout the main building.                                                                                                                                                                                                                                                   |  |  |  |  |  |  |  |
| 7:00 am to 2:30 pm | Solar installing electrical wiring and conduit throughout the main building and Con Edison building and in the eastern outdoor section of the site.                                                                                                                                                                            |  |  |  |  |  |  |  |
| 7:00 am to 2:30 pm | K&M utilizing elevating work platforms to install fire suppression piping throughout the building.                                                                                                                                                                                                                             |  |  |  |  |  |  |  |
| 7:00 am to 2:30 pm | A&A / Empire installing piping throughout the main building.                                                                                                                                                                                                                                                                   |  |  |  |  |  |  |  |

Prepared By: Ashley Hastings

Day / Date: Monday / April 3, 2017

Client: URS / LiRo

H2M Project No.: URLI1401

| Blue Diamond installing duct work on the mezzanine level of the main building.  Jobin utilizing elevating work platforms to install roofing on the eastern and western exteriors of the main building.  CC utilizing a Lull forblitt to make materials ground the site. CC installing wooden formwork in the eastern and                                                                                                                                                                                                                                                                                                                                                     |  |  |  |  |  |  |
|------------------------------------------------------------------------------------------------------------------------------------------------------------------------------------------------------------------------------------------------------------------------------------------------------------------------------------------------------------------------------------------------------------------------------------------------------------------------------------------------------------------------------------------------------------------------------------------------------------------------------------------------------------------------------|--|--|--|--|--|--|
|                                                                                                                                                                                                                                                                                                                                                                                                                                                                                                                                                                                                                                                                              |  |  |  |  |  |  |
| CC utilizing a Lull forklift to make materials around the site. CC installing wooden formwork in the contarn and                                                                                                                                                                                                                                                                                                                                                                                                                                                                                                                                                             |  |  |  |  |  |  |
| 7:00 am to 3:20 pm  GC utilizing a Lull forklift to move materials around the site. GC installing wooden formwork in the eastern an western sections of loading level, and for the pile cap in the northern portion of the site.                                                                                                                                                                                                                                                                                                                                                                                                                                             |  |  |  |  |  |  |
| GC utilizing excavator and bulldozer to excavate and grade soil in the northern portion of the site. See detail below for soil loading and off-site disposal information.                                                                                                                                                                                                                                                                                                                                                                                                                                                                                                    |  |  |  |  |  |  |
| M and H installing rebar in the northern portion of the site for the pile cap.                                                                                                                                                                                                                                                                                                                                                                                                                                                                                                                                                                                               |  |  |  |  |  |  |
| DiFazio excavating soil and creating pits for manholes and stormwater piping near the Con Edison building. See detail below for soil loading and off-site disposal information.                                                                                                                                                                                                                                                                                                                                                                                                                                                                                              |  |  |  |  |  |  |
| Maryland Fabricators installing exterior railings and ballards in the eastern section of the site.                                                                                                                                                                                                                                                                                                                                                                                                                                                                                                                                                                           |  |  |  |  |  |  |
| Giaquinto building interior cinder block walls for the main building in the eastern section of the tipping level. Cement mixing and concrete block cutting in the central section of the site. Giaquinto utilizes a Lull forklift to transport masonry materials throughout the site.                                                                                                                                                                                                                                                                                                                                                                                        |  |  |  |  |  |  |
| Tonnage bending rebar on the tipping level of the main building. Tonnage installing rebar in the western section of the tipping level and in the Con Edison building.                                                                                                                                                                                                                                                                                                                                                                                                                                                                                                        |  |  |  |  |  |  |
| Six trucks entered the site through the gate and the Stabilized Construction Entrance gate on 25th Avenue. The GC utilizes the excavator to direct-load soil at the site onto the trucks. The trailers are loaded with soil, raise the tarp over the trailers and exit the site through the Stabilized Construction Entrance and the gate on 25th Avenue. According to the CM, the soil is being transported as "Material Meeting NJRDCSRS" and being transported offsite for final disposal at Impact Reuse & Recovery Center in Lyndhurst, New Jersey (IRRC). Details are provided on the Truck Log. The GC-prepared Truck Log and Manifests are provided in Attachment A. |  |  |  |  |  |  |
| Site work stops for a work break.                                                                                                                                                                                                                                                                                                                                                                                                                                                                                                                                                                                                                                            |  |  |  |  |  |  |
| Site work stops for the day. EnTech removes air monitoring stations.                                                                                                                                                                                                                                                                                                                                                                                                                                                                                                                                                                                                         |  |  |  |  |  |  |
| Time Off-Site: 3:30 pm                                                                                                                                                                                                                                                                                                                                                                                                                                                                                                                                                                                                                                                       |  |  |  |  |  |  |
| General Observations:                                                                                                                                                                                                                                                                                                                                                                                                                                                                                                                                                                                                                                                        |  |  |  |  |  |  |
| According to EnTech, particulate matter and total organic vapors were not detected at concentrations greater than the action levels.                                                                                                                                                                                                                                                                                                                                                                                                                                                                                                                                         |  |  |  |  |  |  |
| ater tank truck during the day.                                                                                                                                                                                                                                                                                                                                                                                                                                                                                                                                                                                                                                              |  |  |  |  |  |  |
|                                                                                                                                                                                                                                                                                                                                                                                                                                                                                                                                                                                                                                                                              |  |  |  |  |  |  |