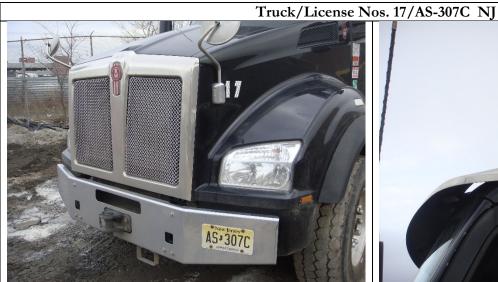

| Н | 2 | archițect |
|---|---|-----------|
|   | М |           |

| Load<br>Counter | Time In <sup>(1)</sup> | License Plate No. | Truck ID <sup>(2)</sup> | Trucking Company     | Disposal Facility <sup>(3)</sup> | Permit No. <sup>(2)</sup> | Time Out <sup>(1)</sup> | Notes |
|-----------------|------------------------|-------------------|-------------------------|----------------------|----------------------------------|---------------------------|-------------------------|-------|
| 1               | 7:00 am                | NJ AS-401T        | #26                     | Muñoz with JC Trans. | IRRC Lyndhurst, NJ               | NJ777                     | 7:25 am                 | NA    |
| 2               | 7:00 am                | NJ AS-579L        | #23                     | Muñoz with JC Trans. | IRRC Lyndhurst, NJ               | NJ777                     | 8:32 am                 | NA    |
| 3               | 7:00 am                | NJ AS-488S        | #25                     | Muñoz with JC Trans. | IRRC Lyndhurst, NJ               | NJ777                     | 2:32 pm                 | NA    |
| 4               | 10:20 am               | NJ AS-401T        | #26                     | Muñoz with JC Trans. | IRRC Lyndhurst, NJ               | NJ777                     | 10:30 am                | NA    |
| 5               | 11:20 am               | NJ AS-579L        | #23                     | Muñoz with JC Trans. | IRRC Lyndhurst, NJ               | NJ777                     | 11:43 am                | NA    |
| 6               | 1:45 pm                | NJ AT-352D        | #26                     | Muñoz with JC Trans. | IRRC Lyndhurst, NJ               | NJ777                     | 1:56 pm                 | NA    |

#### **DSNY – South West Brooklyn Marine Transfer Station**

400 Bay 41st Street, Brooklyn, N.Y.11214

Project ID: S216-399A

Date: 04/03/2017

**Summary Log of Manifests** 

| Load Counter | Time In | Time Out | Disposal Facility  | License Plate No. | Truck ID | Trucking Company    | Permit No. |
|--------------|---------|----------|--------------------|-------------------|----------|---------------------|------------|
| 1            | 6:30am  | 7:25am   | IRRC Lyndhurst, NJ | NJ AT-352D        | #26      | Munoz with JC Tran. | NJ777      |
| 1            | 6:30am  | 8:32am   | IRRC Lyndhurst, NJ | NJ AS-401T        | #23      | Munoz with JC Tran. | NJ777      |
| 1            | 6:30am  | 2:32pm   | IRRC Lyndhurst, NJ | NJ AS-425V        | #25      | Munoz with JC Tran. | NJ777      |
| 2            | 10:20am | 10:30am  | IRRC Lyndhurst, NJ | NJ AT-352D        | #26      | Munoz with JC Tran. | NJ777      |
| 2            | 11:20am | 11:43am  | IRRC Lyndhurst, NJ | NJ AS-401T        | #23      | Munoz with JC Tran. | NJ777      |
| 3            | 1:45pm  | 1:56pm   | IRRC Lyndhurst, NJ | NJ AT-352D        | #26      | Munoz with JC Tran. | NJ777      |