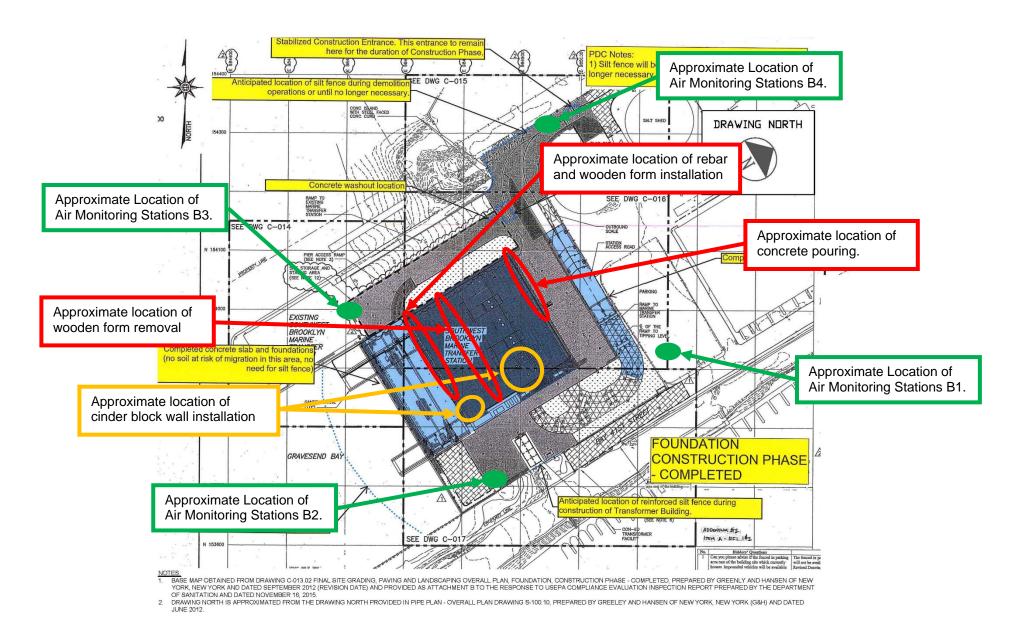

#### Observations:

| Time Stamp         | Details                                                                                                                                                                                                                                                                                                                        |  |  |  |  |  |  |  |
|--------------------|--------------------------------------------------------------------------------------------------------------------------------------------------------------------------------------------------------------------------------------------------------------------------------------------------------------------------------|--|--|--|--|--|--|--|
|                    | Time On-Site: 7:00 am                                                                                                                                                                                                                                                                                                          |  |  |  |  |  |  |  |
| 7:00 am            | EnTech set up four air monitoring stations at perimeter locations, forming a quadrangle around the anticipated work area, as specified by the CM. According to EnTech, air monitoring was occurring at the four air monitoring stations beginning at 6:35 am. The air monitoring station locations are depicted on the Sketch. |  |  |  |  |  |  |  |
| 7:00 am to 2:30 pm | Olympic installing and testing plumbing piping throughout the main building.                                                                                                                                                                                                                                                   |  |  |  |  |  |  |  |
| 7:00 am to 2:30 pm | Solar installing electrical wiring and conduit throughout the main building and Con Edison building and in the eastern outdoor section of the site.                                                                                                                                                                            |  |  |  |  |  |  |  |
| 7:00 am to 2:30 pm | K&M utilizing elevating work platforms to install fire suppression piping throughout the building.                                                                                                                                                                                                                             |  |  |  |  |  |  |  |
| 7:00 am to 2:30 pm | A&A / Empire installing piping throughout the main building.                                                                                                                                                                                                                                                                   |  |  |  |  |  |  |  |