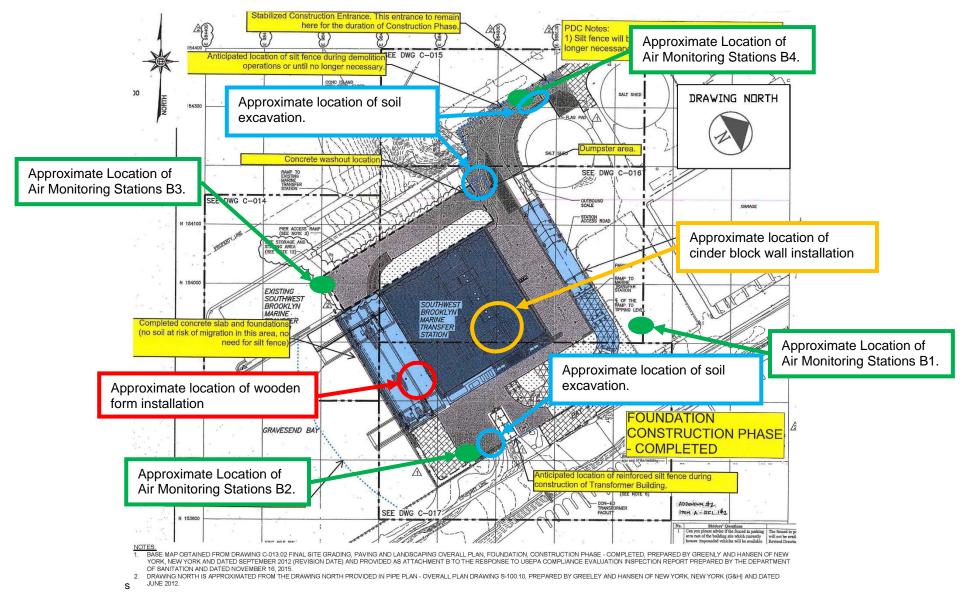

#### Observations:

| Time Stamp         | Details                                                                                                                                                                                                                                                                                                                        |  |  |  |  |  |  |  |
|--------------------|--------------------------------------------------------------------------------------------------------------------------------------------------------------------------------------------------------------------------------------------------------------------------------------------------------------------------------|--|--|--|--|--|--|--|
|                    | Time On-Site: 7:00 am                                                                                                                                                                                                                                                                                                          |  |  |  |  |  |  |  |
| 7:00 am            | EnTech set up four air monitoring stations at perimeter locations, forming a quadrangle around the anticipated work area, as specified by the CM. According to EnTech, air monitoring was occurring at the four air monitoring stations beginning at 6:35 am. The air monitoring station locations are depicted on the Sketch. |  |  |  |  |  |  |  |
| 7:00 am to 2:30 pm | Olympic installing and testing plumbing piping throughout the main building.                                                                                                                                                                                                                                                   |  |  |  |  |  |  |  |
| 7:00 am to 2:30 pm | Solar installing electrical wiring and conduit throughout the main building and Con Edison building and in the eastern outdoor section of the site.                                                                                                                                                                            |  |  |  |  |  |  |  |
| 7:00 am to 2:30 pm | K&M utilizing elevating work platforms to install fire suppression piping throughout the building.                                                                                                                                                                                                                             |  |  |  |  |  |  |  |
| 7:00 am to 2:30 pm | A&A / Empire installing piping throughout the main building.                                                                                                                                                                                                                                                                   |  |  |  |  |  |  |  |