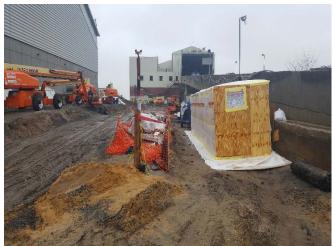

Prepared By: Ashley Hastings

Day / Date: Monday / April 3, 2017

Client: URS / LiRo

H2M Project No.: URLI1401

| Blue Diamond installing duct work on the mezzanine level of the main building.  Jobin utilizing elevating work platforms to install roofing on the eastern and western exteriors of the main building.  CC utilizing a Lull forblitt to make materials ground the site. CC installing wooden formwork in the eastern and                                                                                                                                                                                                                                                                                                                                                     |  |  |  |  |  |  |
|------------------------------------------------------------------------------------------------------------------------------------------------------------------------------------------------------------------------------------------------------------------------------------------------------------------------------------------------------------------------------------------------------------------------------------------------------------------------------------------------------------------------------------------------------------------------------------------------------------------------------------------------------------------------------|--|--|--|--|--|--|
|                                                                                                                                                                                                                                                                                                                                                                                                                                                                                                                                                                                                                                                                              |  |  |  |  |  |  |
| CC utilizing a Lull forklift to make materials around the site. CC installing wooden formwork in the contarn and                                                                                                                                                                                                                                                                                                                                                                                                                                                                                                                                                             |  |  |  |  |  |  |
| 7:00 am to 3:20 pm  GC utilizing a Lull forklift to move materials around the site. GC installing wooden formwork in the eastern an western sections of loading level, and for the pile cap in the northern portion of the site.                                                                                                                                                                                                                                                                                                                                                                                                                                             |  |  |  |  |  |  |
| GC utilizing excavator and bulldozer to excavate and grade soil in the northern portion of the site. See detail below for soil loading and off-site disposal information.                                                                                                                                                                                                                                                                                                                                                                                                                                                                                                    |  |  |  |  |  |  |
| M and H installing rebar in the northern portion of the site for the pile cap.                                                                                                                                                                                                                                                                                                                                                                                                                                                                                                                                                                                               |  |  |  |  |  |  |
| DiFazio excavating soil and creating pits for manholes and stormwater piping near the Con Edison building. See detail below for soil loading and off-site disposal information.                                                                                                                                                                                                                                                                                                                                                                                                                                                                                              |  |  |  |  |  |  |
| Maryland Fabricators installing exterior railings and ballards in the eastern section of the site.                                                                                                                                                                                                                                                                                                                                                                                                                                                                                                                                                                           |  |  |  |  |  |  |
| Giaquinto building interior cinder block walls for the main building in the eastern section of the tipping level. Cement mixing and concrete block cutting in the central section of the site. Giaquinto utilizes a Lull forklift to transport masonry materials throughout the site.                                                                                                                                                                                                                                                                                                                                                                                        |  |  |  |  |  |  |
| Tonnage bending rebar on the tipping level of the main building. Tonnage installing rebar in the western section of the tipping level and in the Con Edison building.                                                                                                                                                                                                                                                                                                                                                                                                                                                                                                        |  |  |  |  |  |  |
| Six trucks entered the site through the gate and the Stabilized Construction Entrance gate on 25th Avenue. The GC utilizes the excavator to direct-load soil at the site onto the trucks. The trailers are loaded with soil, raise the tarp over the trailers and exit the site through the Stabilized Construction Entrance and the gate on 25th Avenue. According to the CM, the soil is being transported as "Material Meeting NJRDCSRS" and being transported offsite for final disposal at Impact Reuse & Recovery Center in Lyndhurst, New Jersey (IRRC). Details are provided on the Truck Log. The GC-prepared Truck Log and Manifests are provided in Attachment A. |  |  |  |  |  |  |
| Site work stops for a work break.                                                                                                                                                                                                                                                                                                                                                                                                                                                                                                                                                                                                                                            |  |  |  |  |  |  |
| Site work stops for the day. EnTech removes air monitoring stations.                                                                                                                                                                                                                                                                                                                                                                                                                                                                                                                                                                                                         |  |  |  |  |  |  |
| Time Off-Site: 3:30 pm                                                                                                                                                                                                                                                                                                                                                                                                                                                                                                                                                                                                                                                       |  |  |  |  |  |  |
| General Observations:                                                                                                                                                                                                                                                                                                                                                                                                                                                                                                                                                                                                                                                        |  |  |  |  |  |  |
| According to EnTech, particulate matter and total organic vapors were not detected at concentrations greater than the action levels.                                                                                                                                                                                                                                                                                                                                                                                                                                                                                                                                         |  |  |  |  |  |  |
| ater tank truck during the day.                                                                                                                                                                                                                                                                                                                                                                                                                                                                                                                                                                                                                                              |  |  |  |  |  |  |
|                                                                                                                                                                                                                                                                                                                                                                                                                                                                                                                                                                                                                                                                              |  |  |  |  |  |  |