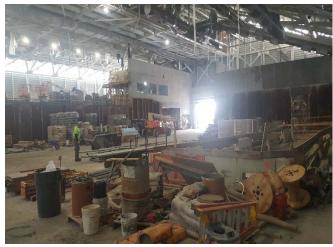

#### Observations:

| Time Stamp         | Details                                                                                                                                                                                                                                                                                                                        |  |  |  |  |  |  |  |
|--------------------|--------------------------------------------------------------------------------------------------------------------------------------------------------------------------------------------------------------------------------------------------------------------------------------------------------------------------------|--|--|--|--|--|--|--|
|                    | Time On-Site: 7:00 am                                                                                                                                                                                                                                                                                                          |  |  |  |  |  |  |  |
| 7:00 am            | EnTech set up four air monitoring stations at perimeter locations, forming a quadrangle around the anticipated work area, as specified by the CM. According to EnTech, air monitoring was occurring at the four air monitoring stations beginning at 6:35 am. The air monitoring station locations are depicted on the Sketch. |  |  |  |  |  |  |  |
| 7:00 am to 2:30 pm | Olympic installing and testing plumbing piping throughout the main building.                                                                                                                                                                                                                                                   |  |  |  |  |  |  |  |
| 7:00 am to 2:30 pm | Solar installing electrical wiring and conduit throughout the main building and Con Edison building and in the eastern outdoor section of the site.                                                                                                                                                                            |  |  |  |  |  |  |  |
| 7:00 am to 2:30 pm | K&M utilizing elevating work platforms to install fire suppression piping throughout the building.                                                                                                                                                                                                                             |  |  |  |  |  |  |  |
| 7:00 am to 2:30 pm | A&A / Empire installing piping throughout the main building.                                                                                                                                                                                                                                                                   |  |  |  |  |  |  |  |

Prepared By: Ashley Hastings

Day / Date: Monday / April 3, 2017

Client: URS / LiRo

H2M Project No.: URLI1401

| Blue Diamond installing duct work on the mezzanine level of the main building.  Jobin utilizing elevating work platforms to install roofing on the eastern and western exteriors of the main building.  CC utilizing a Lull forblitt to make materials ground the site. CC installing wooden formwork in the eastern and                                                                                                                                                                                                                                                                                                                                                     |  |  |  |  |  |  |
|------------------------------------------------------------------------------------------------------------------------------------------------------------------------------------------------------------------------------------------------------------------------------------------------------------------------------------------------------------------------------------------------------------------------------------------------------------------------------------------------------------------------------------------------------------------------------------------------------------------------------------------------------------------------------|--|--|--|--|--|--|
|                                                                                                                                                                                                                                                                                                                                                                                                                                                                                                                                                                                                                                                                              |  |  |  |  |  |  |
| CC utilizing a Lull forklift to make materials around the site. CC installing wooden formwork in the contarn and                                                                                                                                                                                                                                                                                                                                                                                                                                                                                                                                                             |  |  |  |  |  |  |
| 7:00 am to 3:20 pm  GC utilizing a Lull forklift to move materials around the site. GC installing wooden formwork in the eastern an western sections of loading level, and for the pile cap in the northern portion of the site.                                                                                                                                                                                                                                                                                                                                                                                                                                             |  |  |  |  |  |  |
| GC utilizing excavator and bulldozer to excavate and grade soil in the northern portion of the site. See detail below for soil loading and off-site disposal information.                                                                                                                                                                                                                                                                                                                                                                                                                                                                                                    |  |  |  |  |  |  |
| M and H installing rebar in the northern portion of the site for the pile cap.                                                                                                                                                                                                                                                                                                                                                                                                                                                                                                                                                                                               |  |  |  |  |  |  |
| DiFazio excavating soil and creating pits for manholes and stormwater piping near the Con Edison building. See detail below for soil loading and off-site disposal information.                                                                                                                                                                                                                                                                                                                                                                                                                                                                                              |  |  |  |  |  |  |
| Maryland Fabricators installing exterior railings and ballards in the eastern section of the site.                                                                                                                                                                                                                                                                                                                                                                                                                                                                                                                                                                           |  |  |  |  |  |  |
| Giaquinto building interior cinder block walls for the main building in the eastern section of the tipping level. Cement mixing and concrete block cutting in the central section of the site. Giaquinto utilizes a Lull forklift to transport masonry materials throughout the site.                                                                                                                                                                                                                                                                                                                                                                                        |  |  |  |  |  |  |
| Tonnage bending rebar on the tipping level of the main building. Tonnage installing rebar in the western section of the tipping level and in the Con Edison building.                                                                                                                                                                                                                                                                                                                                                                                                                                                                                                        |  |  |  |  |  |  |
| Six trucks entered the site through the gate and the Stabilized Construction Entrance gate on 25th Avenue. The GC utilizes the excavator to direct-load soil at the site onto the trucks. The trailers are loaded with soil, raise the tarp over the trailers and exit the site through the Stabilized Construction Entrance and the gate on 25th Avenue. According to the CM, the soil is being transported as "Material Meeting NJRDCSRS" and being transported offsite for final disposal at Impact Reuse & Recovery Center in Lyndhurst, New Jersey (IRRC). Details are provided on the Truck Log. The GC-prepared Truck Log and Manifests are provided in Attachment A. |  |  |  |  |  |  |
| Site work stops for a work break.                                                                                                                                                                                                                                                                                                                                                                                                                                                                                                                                                                                                                                            |  |  |  |  |  |  |
| Site work stops for the day. EnTech removes air monitoring stations.                                                                                                                                                                                                                                                                                                                                                                                                                                                                                                                                                                                                         |  |  |  |  |  |  |
| Time Off-Site: 3:30 pm                                                                                                                                                                                                                                                                                                                                                                                                                                                                                                                                                                                                                                                       |  |  |  |  |  |  |
| General Observations:                                                                                                                                                                                                                                                                                                                                                                                                                                                                                                                                                                                                                                                        |  |  |  |  |  |  |
| According to EnTech, particulate matter and total organic vapors were not detected at concentrations greater than the action levels.                                                                                                                                                                                                                                                                                                                                                                                                                                                                                                                                         |  |  |  |  |  |  |
| ater tank truck during the day.                                                                                                                                                                                                                                                                                                                                                                                                                                                                                                                                                                                                                                              |  |  |  |  |  |  |
|                                                                                                                                                                                                                                                                                                                                                                                                                                                                                                                                                                                                                                                                              |  |  |  |  |  |  |