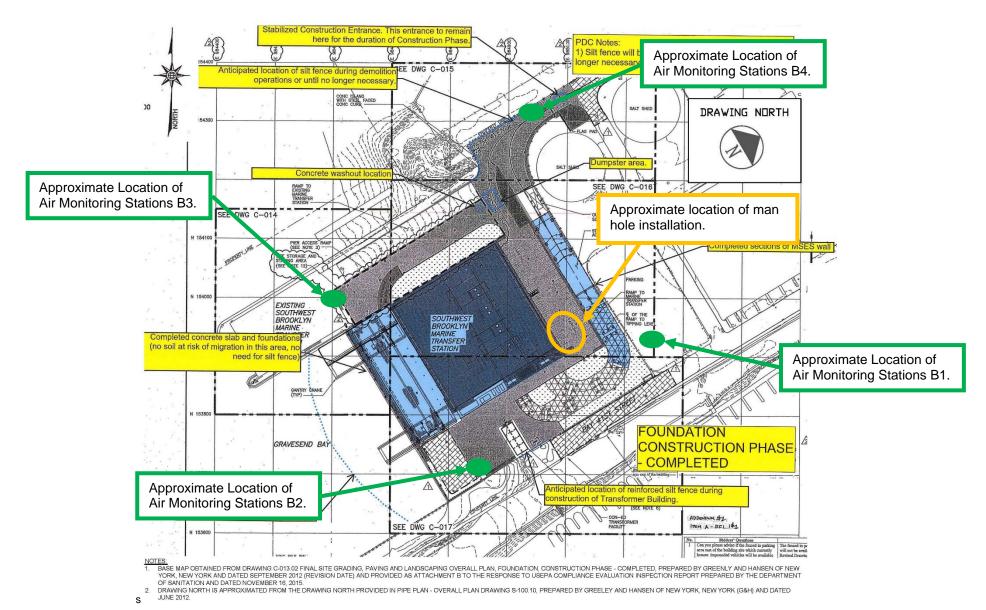

#### Observations:

| Time Stamp         | Details                                                                                                                                                                                                                                                                                                                        |  |  |  |  |  |  |  |
|--------------------|--------------------------------------------------------------------------------------------------------------------------------------------------------------------------------------------------------------------------------------------------------------------------------------------------------------------------------|--|--|--|--|--|--|--|
|                    | Time On-Site: 7:00 am                                                                                                                                                                                                                                                                                                          |  |  |  |  |  |  |  |
| 7:00 am            | EnTech set up four air monitoring stations at perimeter locations, forming a quadrangle around the anticipated work area, as specified by the CM. According to EnTech, air monitoring was occurring at the four air monitoring stations beginning at 6:35 am. The air monitoring station locations are depicted on the Sketch. |  |  |  |  |  |  |  |
| 7:00 am to 2:30 pm | Olympic installing and testing plumbing piping throughout the main building.                                                                                                                                                                                                                                                   |  |  |  |  |  |  |  |
| 7:00 am to 2:30 pm | Solar installing electrical wiring and conduit throughout the main building and Con Edison building and in the eastern outdoor section of the site.                                                                                                                                                                            |  |  |  |  |  |  |  |
| 7:00 am to 2:30 pm | K&M utilizing elevating work platforms to install fire suppression piping throughout the building.                                                                                                                                                                                                                             |  |  |  |  |  |  |  |
| 7:00 am to 2:30 pm | A&A / Empire installing piping throughout the main building.                                                                                                                                                                                                                                                                   |  |  |  |  |  |  |  |