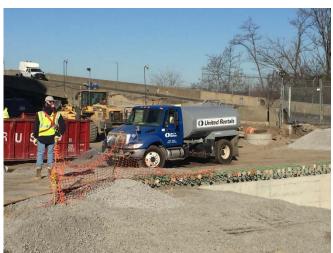

Prepared By: Ashley Hastings

Day / Date: Monday / April 3, 2017

Client: URS / LiRo

H2M Project No.: URLI1401

| Blue Diamond installing duct work on the mezzanine level of the main building.  Jobin utilizing elevating work platforms to install roofing on the eastern and western exteriors of the main building.  CC utilizing a Lull forblitt to make materials ground the site. CC installing wooden formwork in the eastern and                                                                                                                                                                                                                                                                                                                                                     |  |  |  |  |  |  |
|------------------------------------------------------------------------------------------------------------------------------------------------------------------------------------------------------------------------------------------------------------------------------------------------------------------------------------------------------------------------------------------------------------------------------------------------------------------------------------------------------------------------------------------------------------------------------------------------------------------------------------------------------------------------------|--|--|--|--|--|--|
|                                                                                                                                                                                                                                                                                                                                                                                                                                                                                                                                                                                                                                                                              |  |  |  |  |  |  |
| CC utilizing a Lull forklift to make materials around the site. CC installing wooden formwork in the contarn and                                                                                                                                                                                                                                                                                                                                                                                                                                                                                                                                                             |  |  |  |  |  |  |
| 7:00 am to 3:20 pm  GC utilizing a Lull forklift to move materials around the site. GC installing wooden formwork in the eastern an western sections of loading level, and for the pile cap in the northern portion of the site.                                                                                                                                                                                                                                                                                                                                                                                                                                             |  |  |  |  |  |  |
| GC utilizing excavator and bulldozer to excavate and grade soil in the northern portion of the site. See detail below for soil loading and off-site disposal information.                                                                                                                                                                                                                                                                                                                                                                                                                                                                                                    |  |  |  |  |  |  |
| M and H installing rebar in the northern portion of the site for the pile cap.                                                                                                                                                                                                                                                                                                                                                                                                                                                                                                                                                                                               |  |  |  |  |  |  |
| DiFazio excavating soil and creating pits for manholes and stormwater piping near the Con Edison building. See detail below for soil loading and off-site disposal information.                                                                                                                                                                                                                                                                                                                                                                                                                                                                                              |  |  |  |  |  |  |
| Maryland Fabricators installing exterior railings and ballards in the eastern section of the site.                                                                                                                                                                                                                                                                                                                                                                                                                                                                                                                                                                           |  |  |  |  |  |  |
| Giaquinto building interior cinder block walls for the main building in the eastern section of the tipping level. Cement mixing and concrete block cutting in the central section of the site. Giaquinto utilizes a Lull forklift to transport masonry materials throughout the site.                                                                                                                                                                                                                                                                                                                                                                                        |  |  |  |  |  |  |
| Tonnage bending rebar on the tipping level of the main building. Tonnage installing rebar in the western section of the tipping level and in the Con Edison building.                                                                                                                                                                                                                                                                                                                                                                                                                                                                                                        |  |  |  |  |  |  |
| Six trucks entered the site through the gate and the Stabilized Construction Entrance gate on 25th Avenue. The GC utilizes the excavator to direct-load soil at the site onto the trucks. The trailers are loaded with soil, raise the tarp over the trailers and exit the site through the Stabilized Construction Entrance and the gate on 25th Avenue. According to the CM, the soil is being transported as "Material Meeting NJRDCSRS" and being transported offsite for final disposal at Impact Reuse & Recovery Center in Lyndhurst, New Jersey (IRRC). Details are provided on the Truck Log. The GC-prepared Truck Log and Manifests are provided in Attachment A. |  |  |  |  |  |  |
| Site work stops for a work break.                                                                                                                                                                                                                                                                                                                                                                                                                                                                                                                                                                                                                                            |  |  |  |  |  |  |
| Site work stops for the day. EnTech removes air monitoring stations.                                                                                                                                                                                                                                                                                                                                                                                                                                                                                                                                                                                                         |  |  |  |  |  |  |
| Time Off-Site: 3:30 pm                                                                                                                                                                                                                                                                                                                                                                                                                                                                                                                                                                                                                                                       |  |  |  |  |  |  |
| General Observations:                                                                                                                                                                                                                                                                                                                                                                                                                                                                                                                                                                                                                                                        |  |  |  |  |  |  |
| According to EnTech, particulate matter and total organic vapors were not detected at concentrations greater than the action levels.                                                                                                                                                                                                                                                                                                                                                                                                                                                                                                                                         |  |  |  |  |  |  |
| ater tank truck during the day.                                                                                                                                                                                                                                                                                                                                                                                                                                                                                                                                                                                                                                              |  |  |  |  |  |  |
|                                                                                                                                                                                                                                                                                                                                                                                                                                                                                                                                                                                                                                                                              |  |  |  |  |  |  |