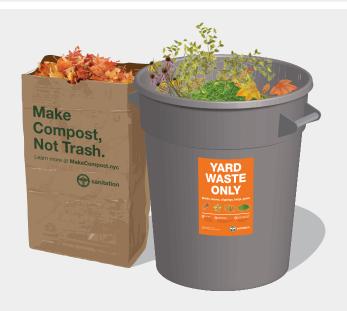

# Compost Your Fall Leaves!

- Place leaves in paper lawn & leaf bags or open, unlined containers for collection.
  No plastic bags. Find leaf bags at nyc.gov/leafcollection.
- No branches & yard clippings from hired professionals.